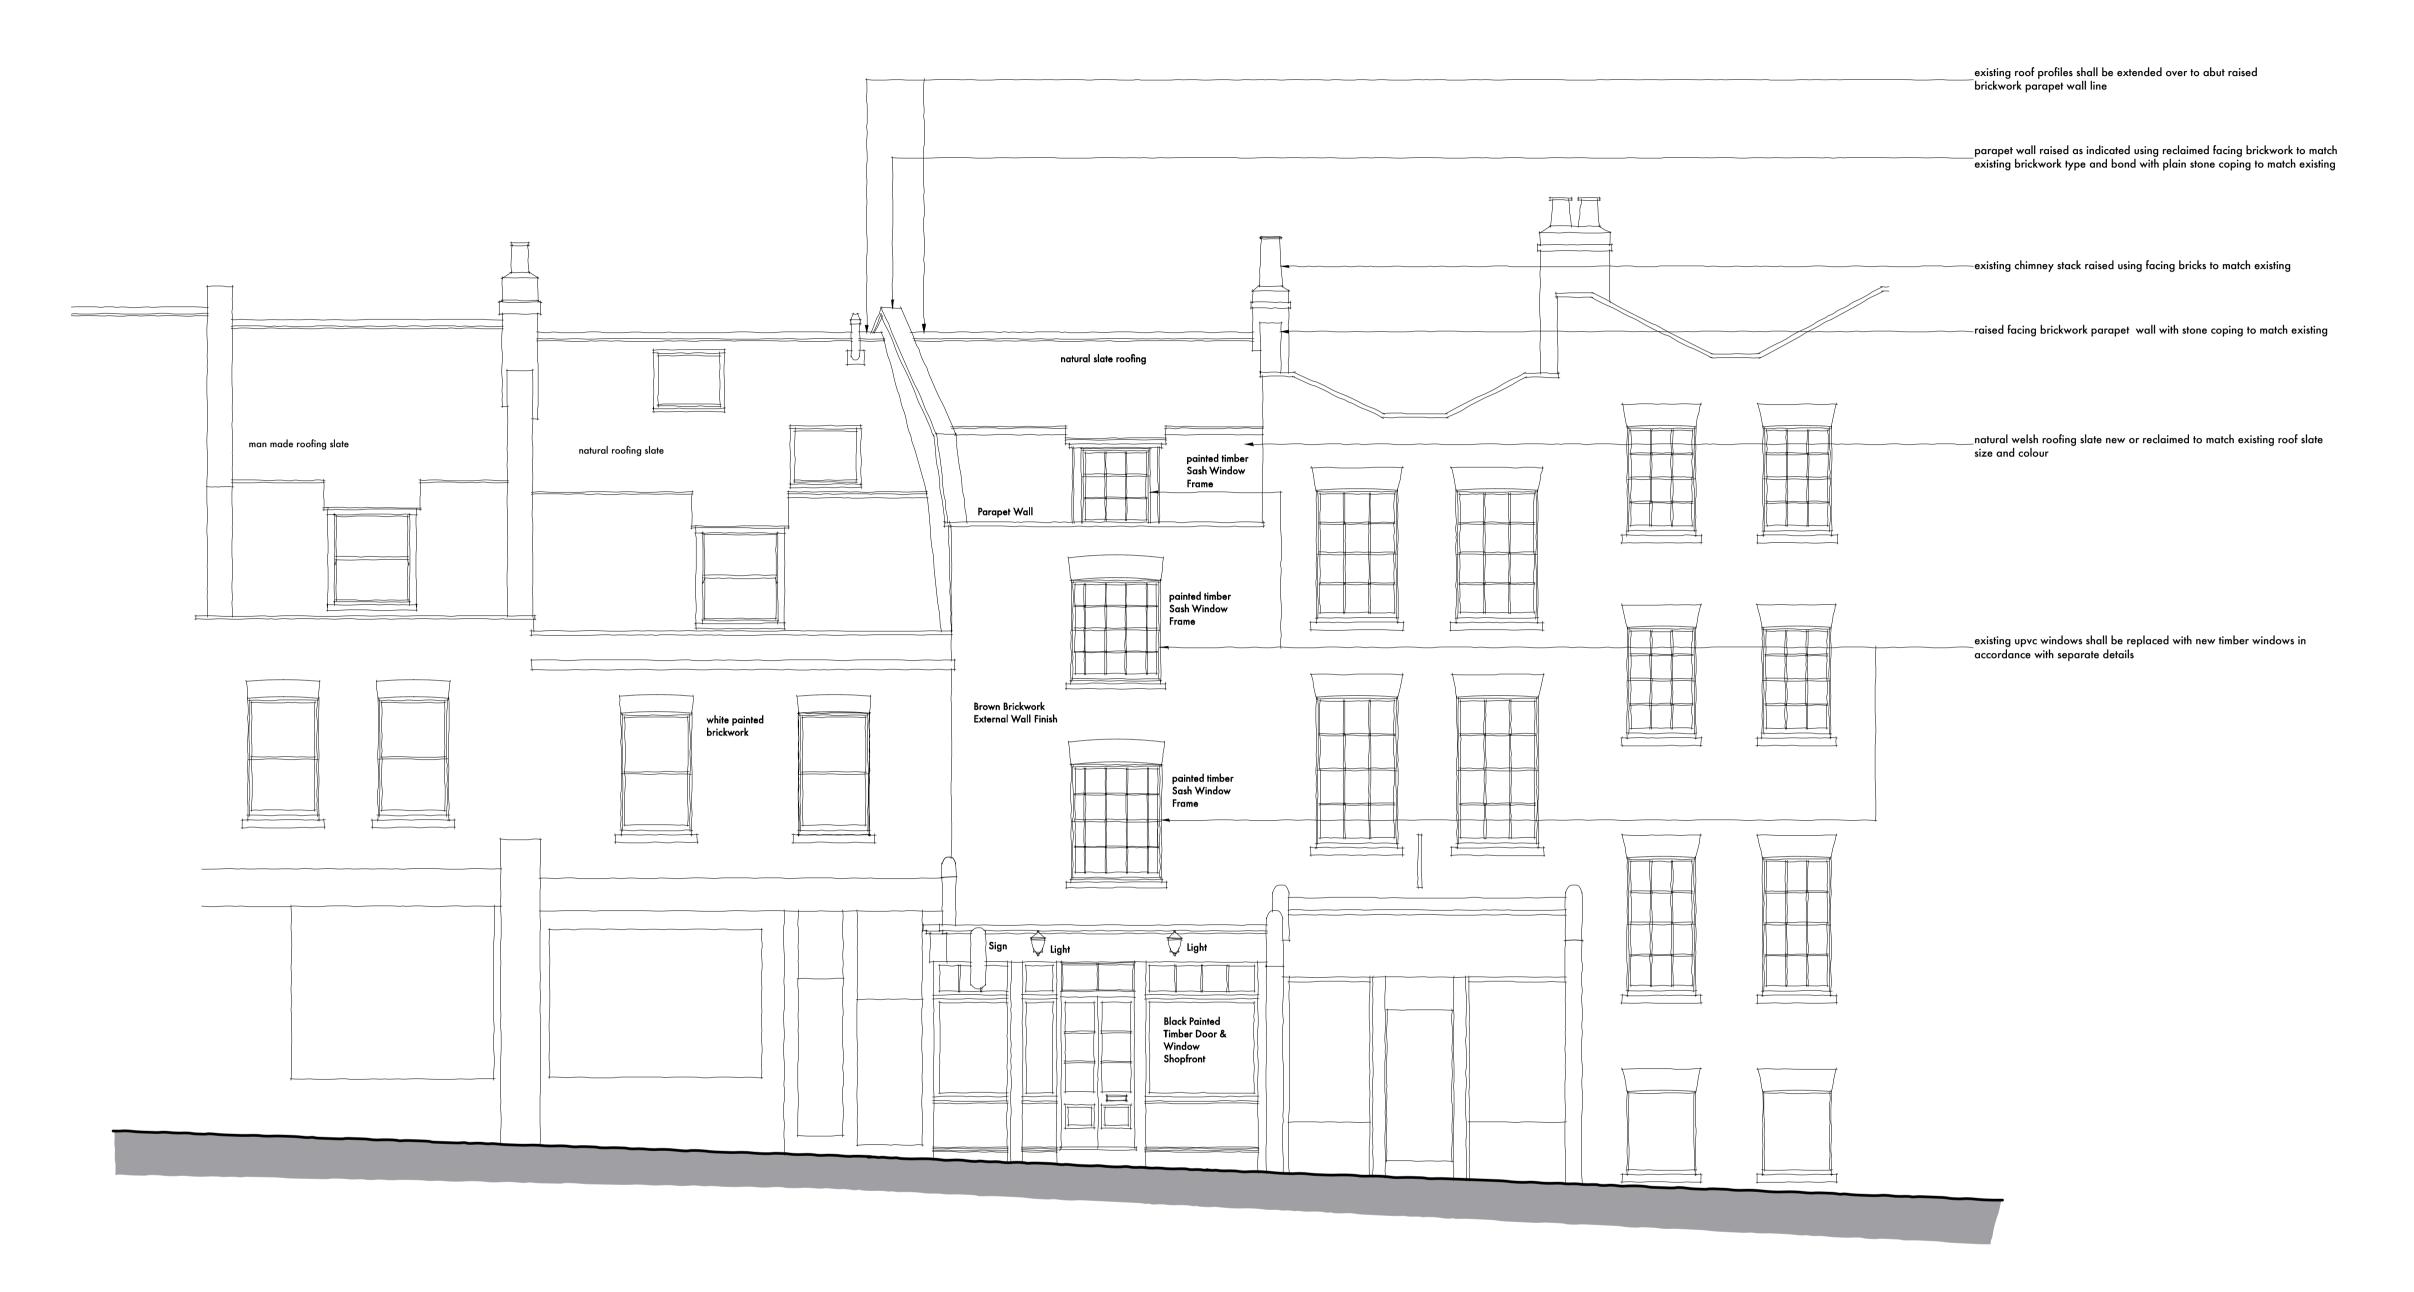

FRONT ELEVATION - NORTH WEST

95m Line

ALL DIMENSIONS AND LEVELS TO BE CHECKED ON SITE BY MAIN CONTRACTOR PRIOR TO COMMENCING EXCAVATION WORKS. ANY DISCREPENCY IS TO BE REPORTED BACK TO THE ARCHITECT FOR INSTRUCTION.

## KERR PARKER ASSOCIATES

LTD

THE GRANARY, COPPID HALL, NORTH STIFFORD, ESSEX RM16 5UE TEL: 01375-377731

4 Flask Walk, Hampstead

4 Flask Walk, Hampstea

PROPOSED FLASK WALK ELEVATION

DATE April 2017

DRAWN