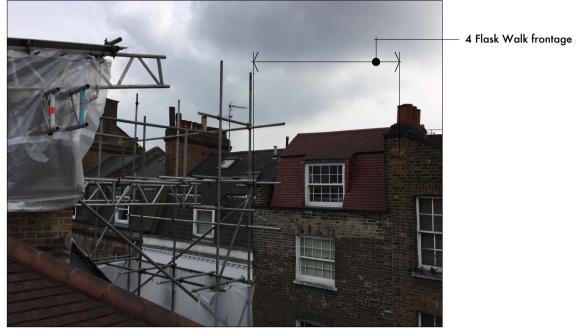

THIIS DRAWING IS THE PROPERTY OF KERR PARKER ASSOCIATES LTD AND MAY NOT BE REPRODUCED OR DISCLOSED TO A THIRD PARTY IN ANY FORM WITHOUT WRITTEN PERMISSION.

FRONT ELEVATION - NORTH WEST

95m Line

Flask Walk View at Roof Level