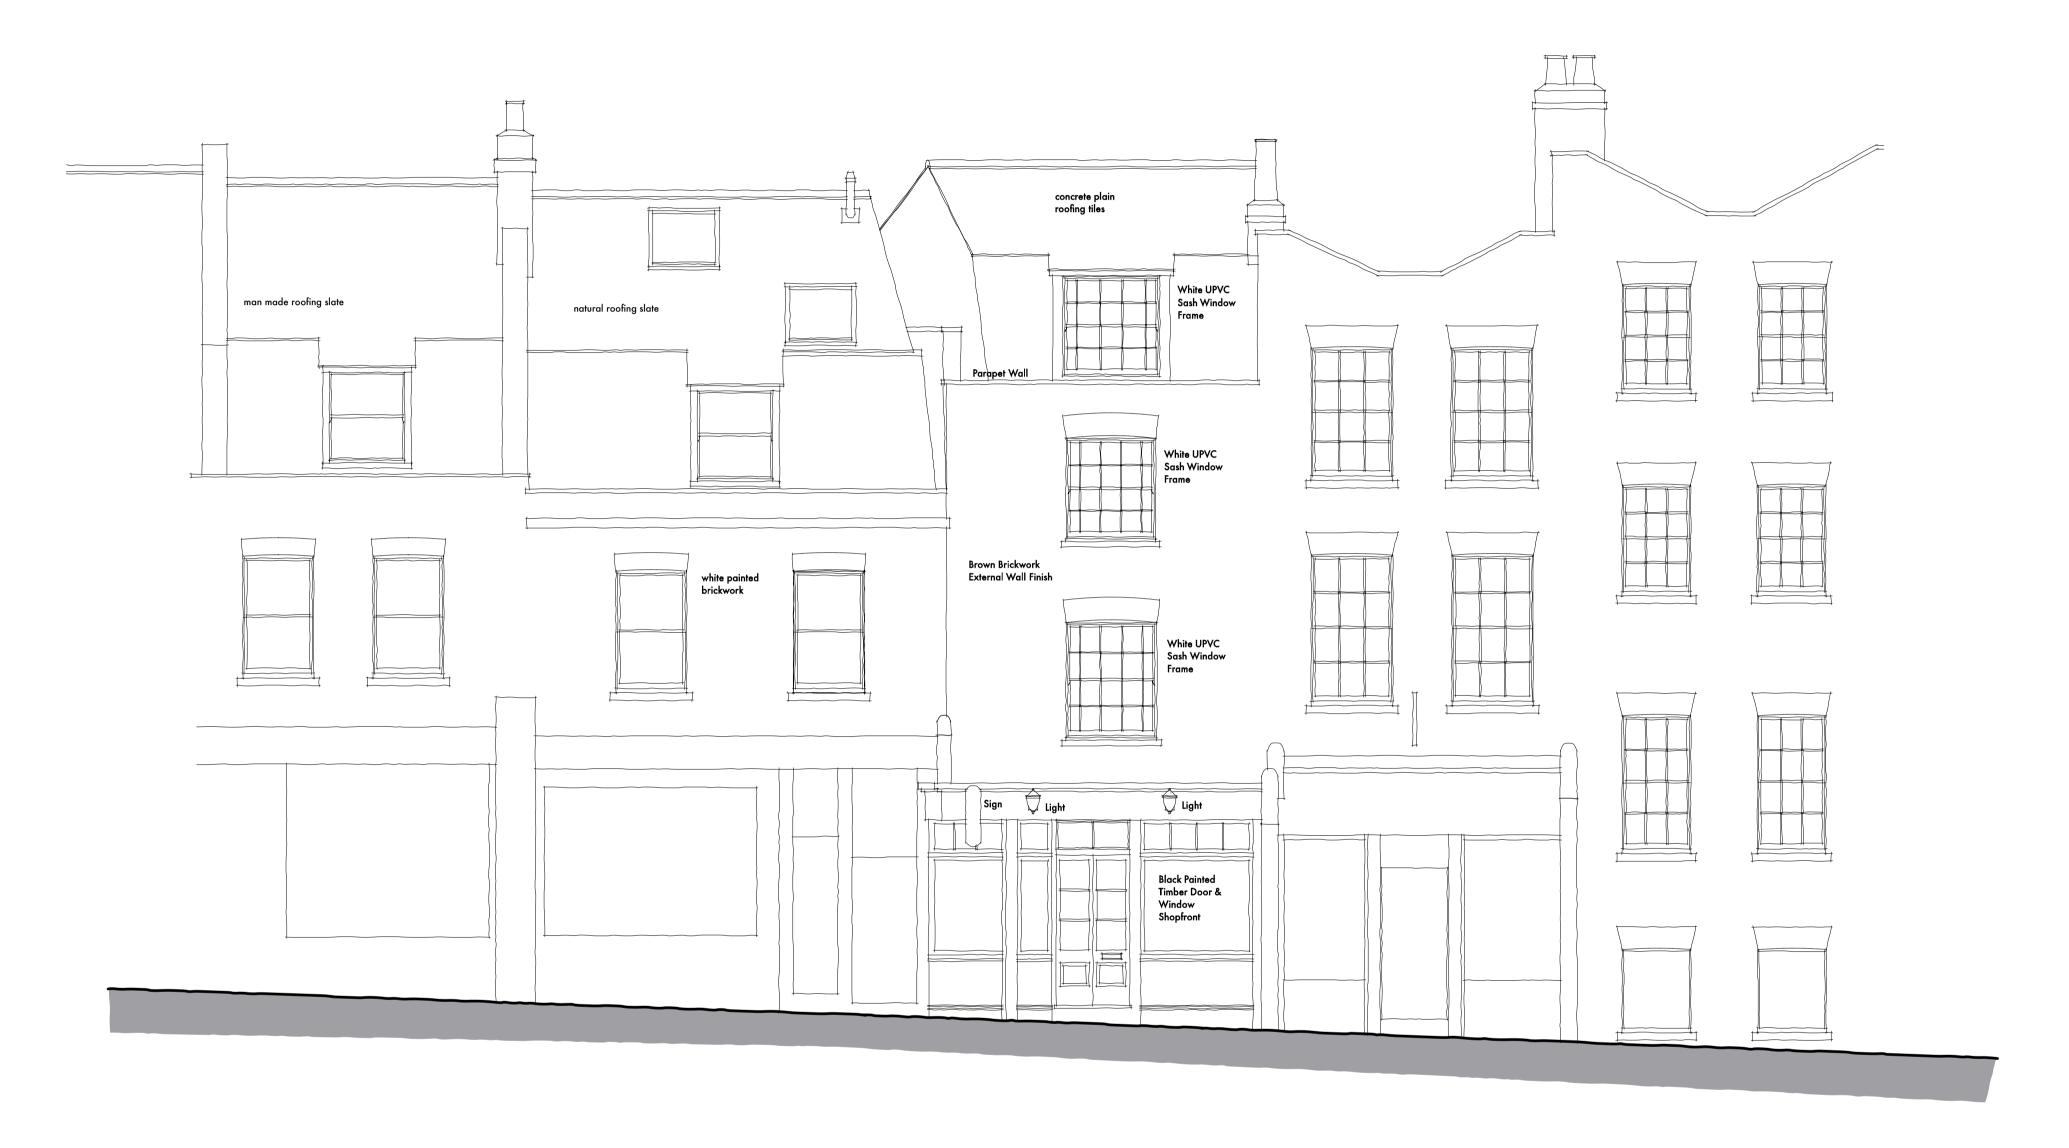

THIIS DRAWING IS THE PROPERTY OF KERR PARKER ASSOCIATES LTD AND MAY NOT BE REPRODUCED OR DISCLOSED TO A THIRD PARTY IN ANY FORM WITHOUT WRITTEN PERMISSION.

FRONT ELEVATION - NORTH WEST

95m Line

Flask Walk View at Roof Level