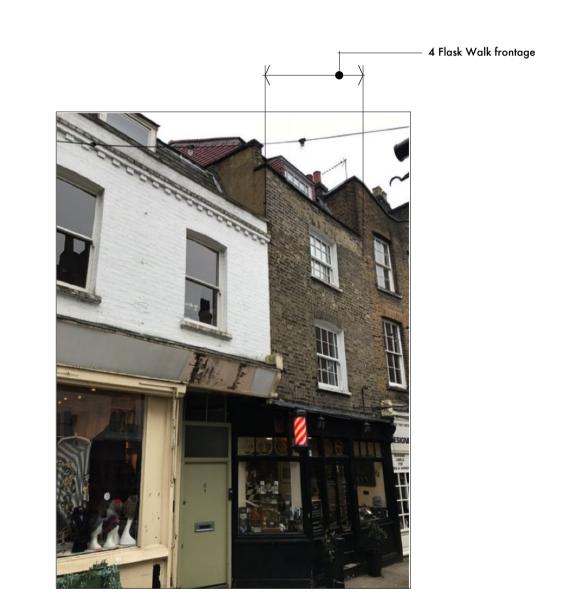

THIIS DRAWING IS THE PROPERTY OF KERR PARKER ASSOCIATES LTD AND MAY NOT BE REPRODUCED OR DISCLOSED TO A THIRD PARTY IN ANY FORM WITHOUT WRITTEN PERMISSION.



FRONT ELEVATION - NORTH WEST

95m Line



Flask Walk View at Roof Level



Flask Walk View at Street Level

## PRELIMINARY

| LTD  THE GRANARY, COPPID HALL, NORTH STIFFORD, ESSEX RM TEL: 01375-377731 |                 |
|---------------------------------------------------------------------------|-----------------|
|                                                                           |                 |
| EVIOLING LEVO                                                             |                 |
| SCALE 1:50 @ A1                                                           | DATE March 2017 |

Contractors must verify all dimensions and information on site prior to commencement of work. Do not scale from drawing. Copyright ©