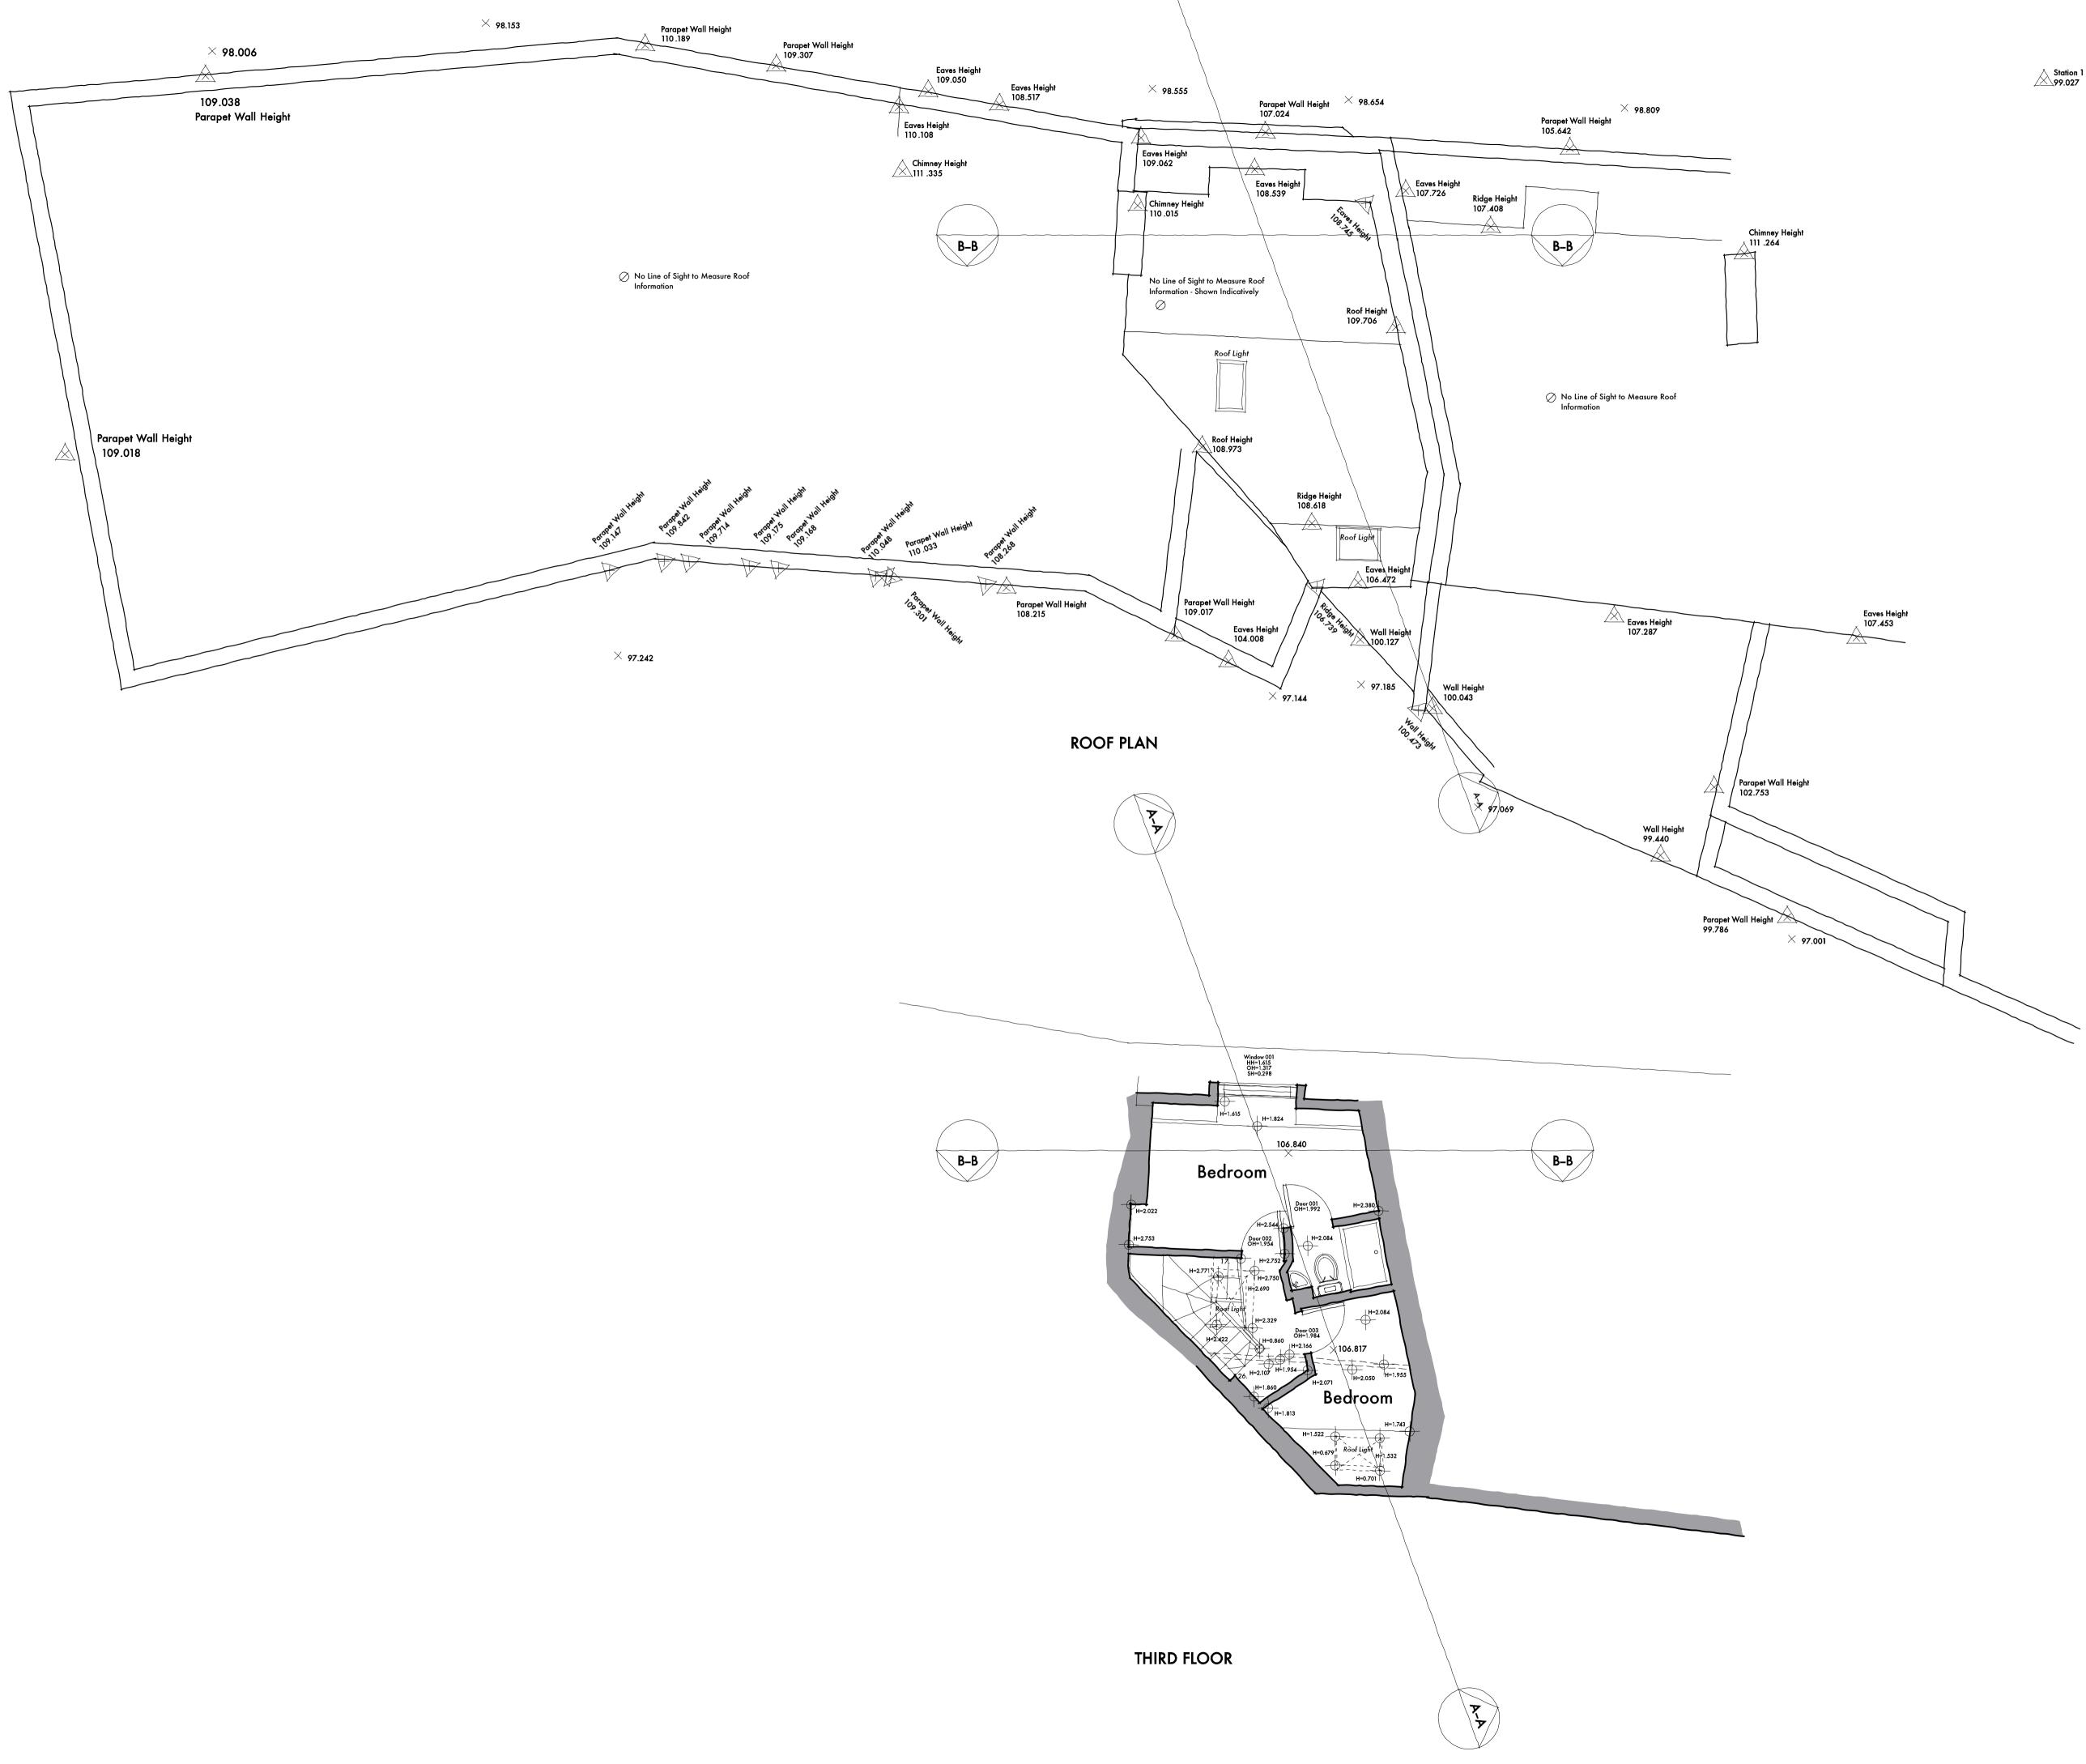

## KERR PARKER ASSOCIATES LTD

THE GRANARY, COPPID HALL, NORTH STIFFORD, ESSEX RM16 5UE TEL: 01375-377731

CONTRACT 4 Flask Walk, Hampstead

| DRAWING<br>EXIS<br>PLAN |                           | OOR and ROOF    |
|-------------------------|---------------------------|-----------------|
| SCALE                   | 1:50 @ A1                 | DATE March 2017 |
| DRAWN                   | SB                        | CHECKED<br>RP   |
| DRAWING N               | <sup></sup><br>K1618 . 03 | 8 REV.          |