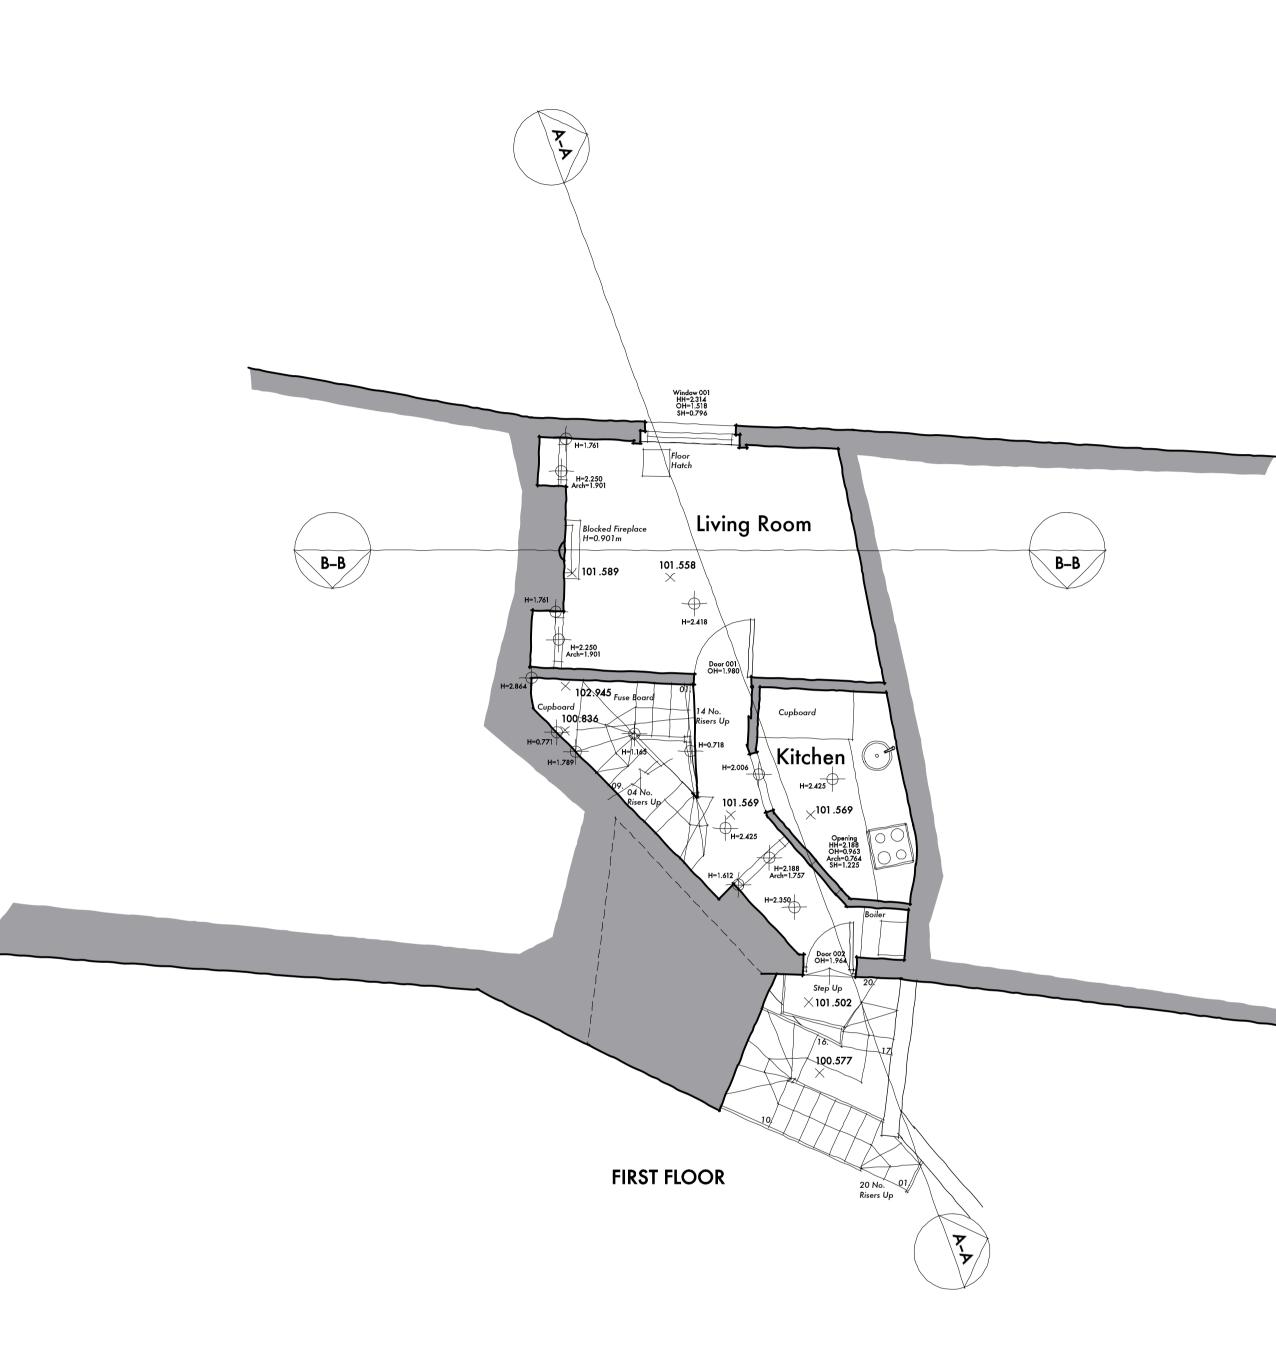

## KERR PARKER ASSOCIATES

THE GRANARY, COPPID HALL, NORTH STIFFORD, ESSEX RM16 5UE TEL: 01375-377731 CONTRACT

4 Flask Walk, Hampstead

DRAWING EXISTING FIRST and SECOND FLOOR PLANS

| SCALE       |           | DATE          |
|-------------|-----------|---------------|
| 00/LEL      | 1:50 @ A1 | March 2017    |
| DRAWN       | SB        | CHECKED<br>RP |
| DRAWING NO. |           | REV.          |
| K1618.02    |           |               |