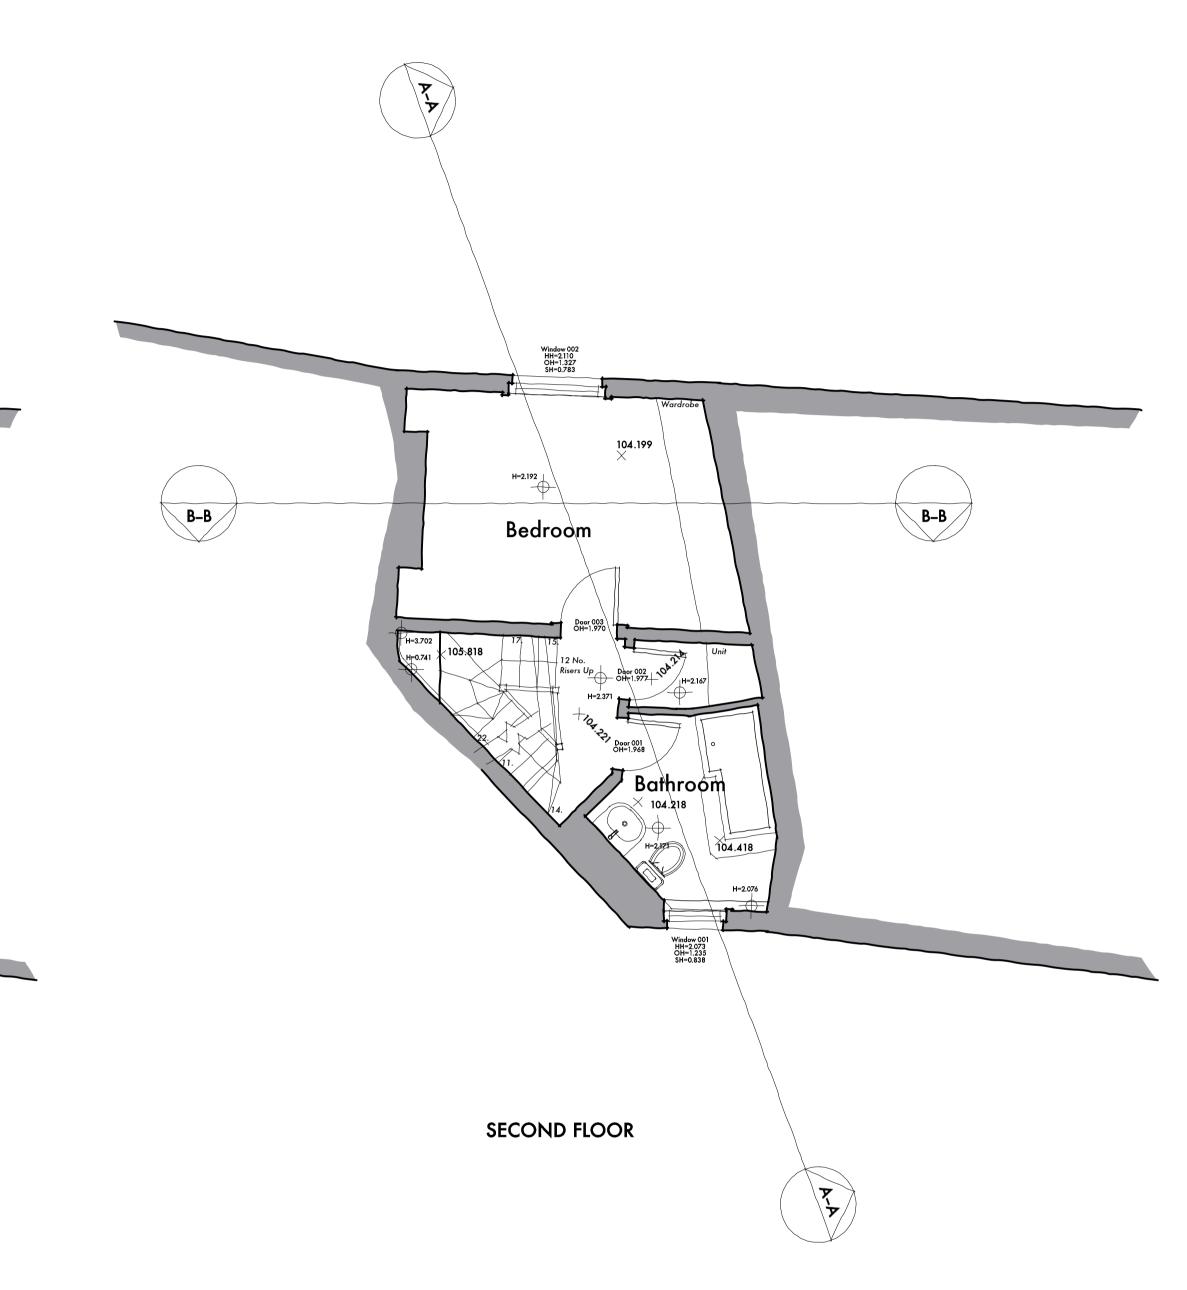

## KERR PARKER ASSOCIATES

THE GRANARY, COPPID HALL, NORTH STIFFORD, ESSEX RM16 5UE TEL: 01375-377731 CONTRACT

4 Flask Walk, Hampstead

DRAWING EXISTING FIRST and SECOND FLOOR PLANS

| SCALE       |           | DATE          |
|-------------|-----------|---------------|
| 00/LEL      | 1:50 @ A1 | March 2017    |
| DRAWN       | SB        | CHECKED<br>RP |
| DRAWING NO. |           | REV.          |
| K1618.02    |           |               |