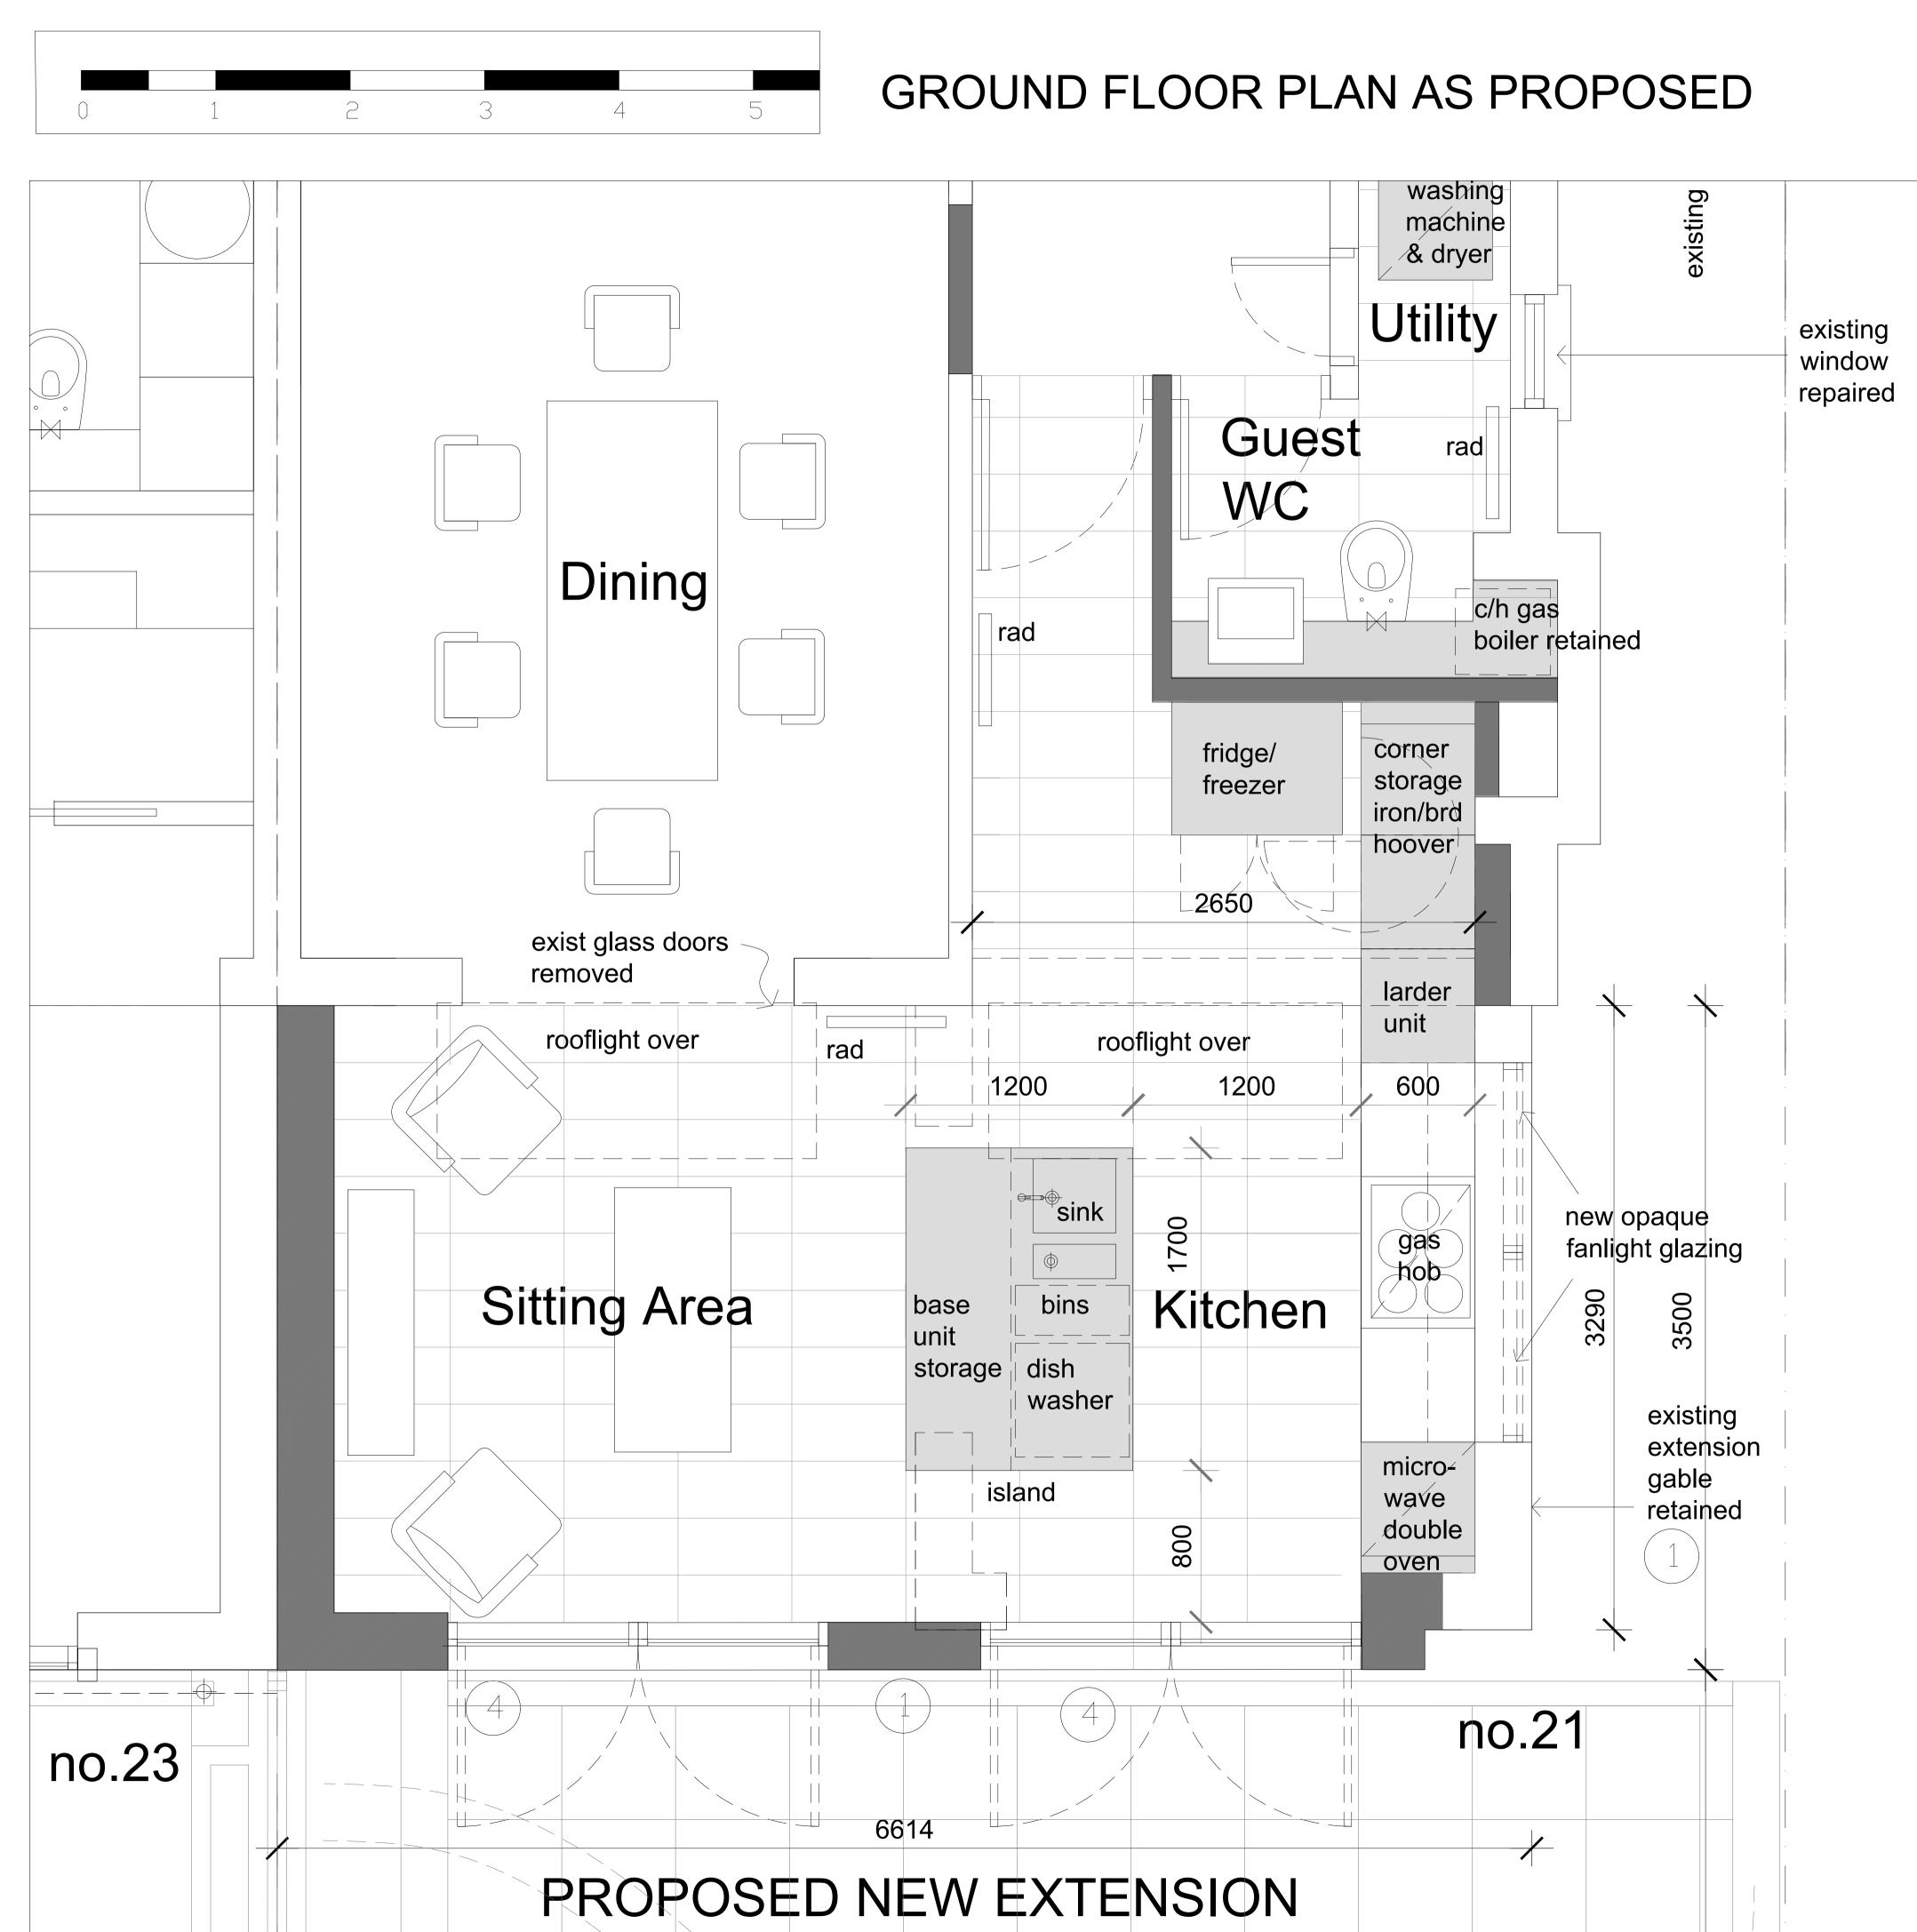

DEMOLITIONS

\_ \_ \_ \_ \_

| D03 16.06.17                                                                                                                                                       | Revised meet                | ng 13-06-17         |            |  |  |
|--------------------------------------------------------------------------------------------------------------------------------------------------------------------|-----------------------------|---------------------|------------|--|--|
| D02 17.06.16                                                                                                                                                       | 2nd Issue                   |                     |            |  |  |
| D01 25.04.16                                                                                                                                                       |                             | ent instructions 18 | -04-16     |  |  |
| Rev. Date                                                                                                                                                          | Comment                     |                     | Ву         |  |  |
| Do not scale from this drawing<br>All dimensions are to be checked on site<br>Any discrepancies are to be reported immediately to the Architect or Main Contractor |                             |                     |            |  |  |
| COPYRIGHT © 2004<br>ALL RIGHTS DESCRIBED IN THE CHAPTER IV OF THE COPYRIGHT<br>DESIGN AND PATENTS ACT 1988, HAVE BEEN GENERALLY ASSERTED                           |                             |                     |            |  |  |
|                                                                                                                                                                    |                             |                     |            |  |  |
| Client<br>Genieve Laid<br>21 Bromwich A<br>London N6                                                                                                               |                             |                     |            |  |  |
| Project<br><b>Rear Extension</b><br>21 Bromwich Avenue N6                                                                                                          |                             |                     |            |  |  |
| <sup>Drawing</sup><br>Proposals<br>Ground Floo                                                                                                                     | r Plan                      |                     |            |  |  |
| Project No. Drawing No. Issue Status DL 2016 SK1002 D03 I                                                                                                          |                             |                     |            |  |  |
| <sup>Scale</sup><br>1:25 @ A1                                                                                                                                      | <sub>Date</sub><br>Jan 2016 | Drawn By<br>FB      | Checked By |  |  |
| Francis Birch Architect                                                                                                                                            |                             |                     |            |  |  |