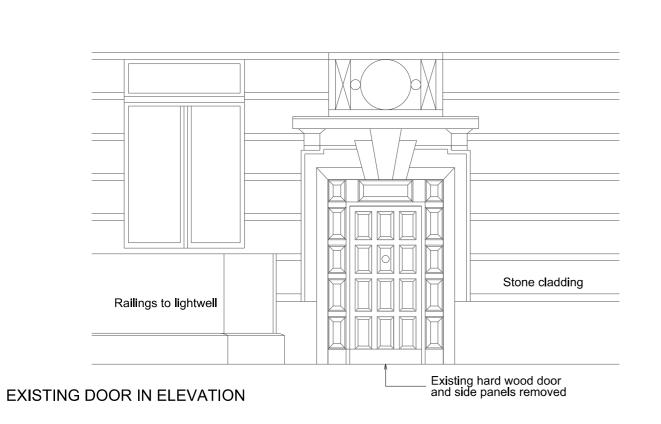

Proposed hard wood panel door to match style of door on corner of Eversholt Street and Crowndale Road