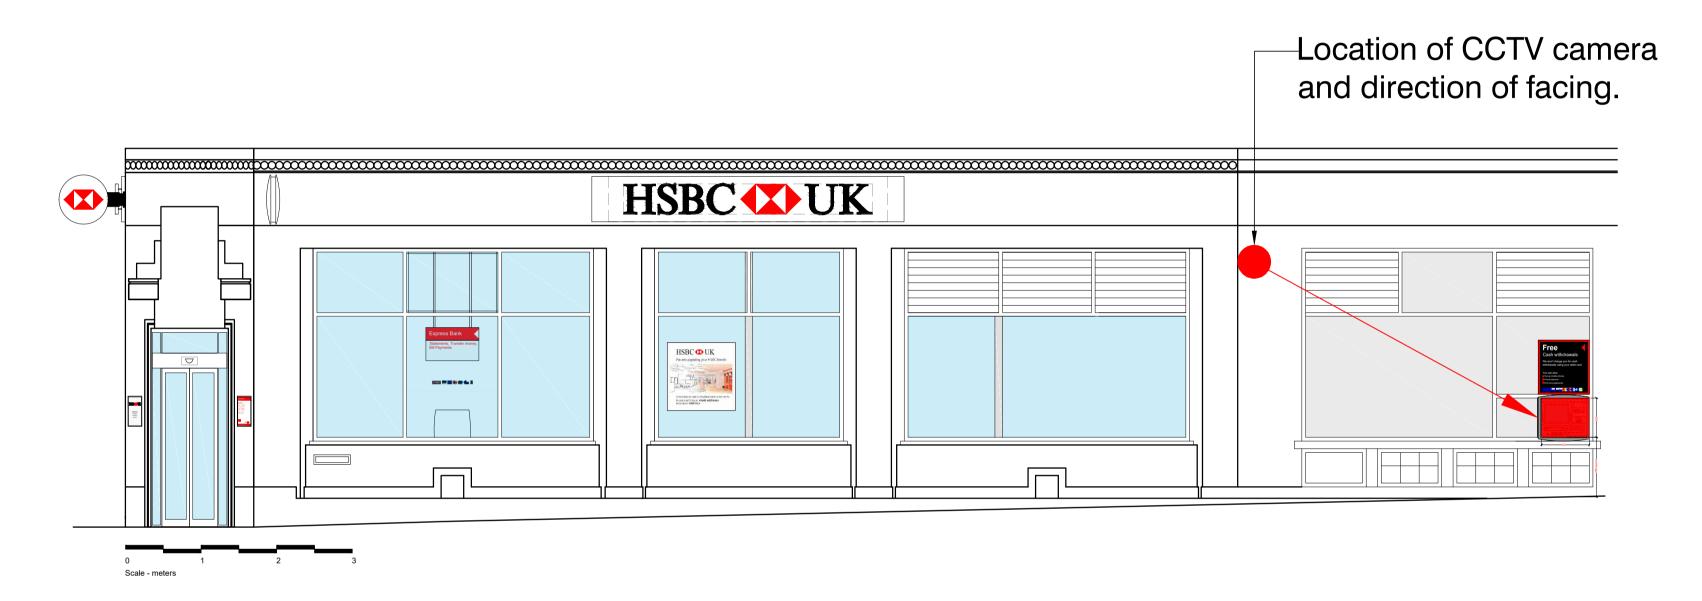

| Client<br>Corporate Real Estate                                                                | Project Kings Cross                                                                      |                  |               |                | Proposed Elevations Front & Side Elevations Marketing |                  |  |  |
|------------------------------------------------------------------------------------------------|------------------------------------------------------------------------------------------|------------------|---------------|----------------|-------------------------------------------------------|------------------|--|--|
| Status<br>PLANNING                                                                             | Scale<br>A1 A3<br>1:50 1:100                                                             | Date 07.07.17    | Drawn<br>JDTG | Checked<br>RAS | Job No.<br>26881-E1-CCTV-PL                           | Revision         |  |  |
| AXIS Architecture and Design Ltd, Talbot Chambers, 2-6 North Church Street, Sheffield, S1 2DH. | tel: +44(0)114 249<br>fax: +44(0)114 24<br>www.axis-architect<br>designed@axis-architect | 90966<br>ure.com |               |                |                                                       | X I S<br>tecture |  |  |