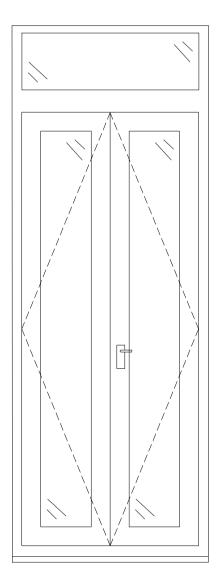

Window A Quantity - 1

Window B Quantity - 2

Window C Quantity - 1 All window and door dimensions are approximate, subject to being remeasured by contractor.

Contractors to complete making good works to area 300mm outside of the edge of window frames