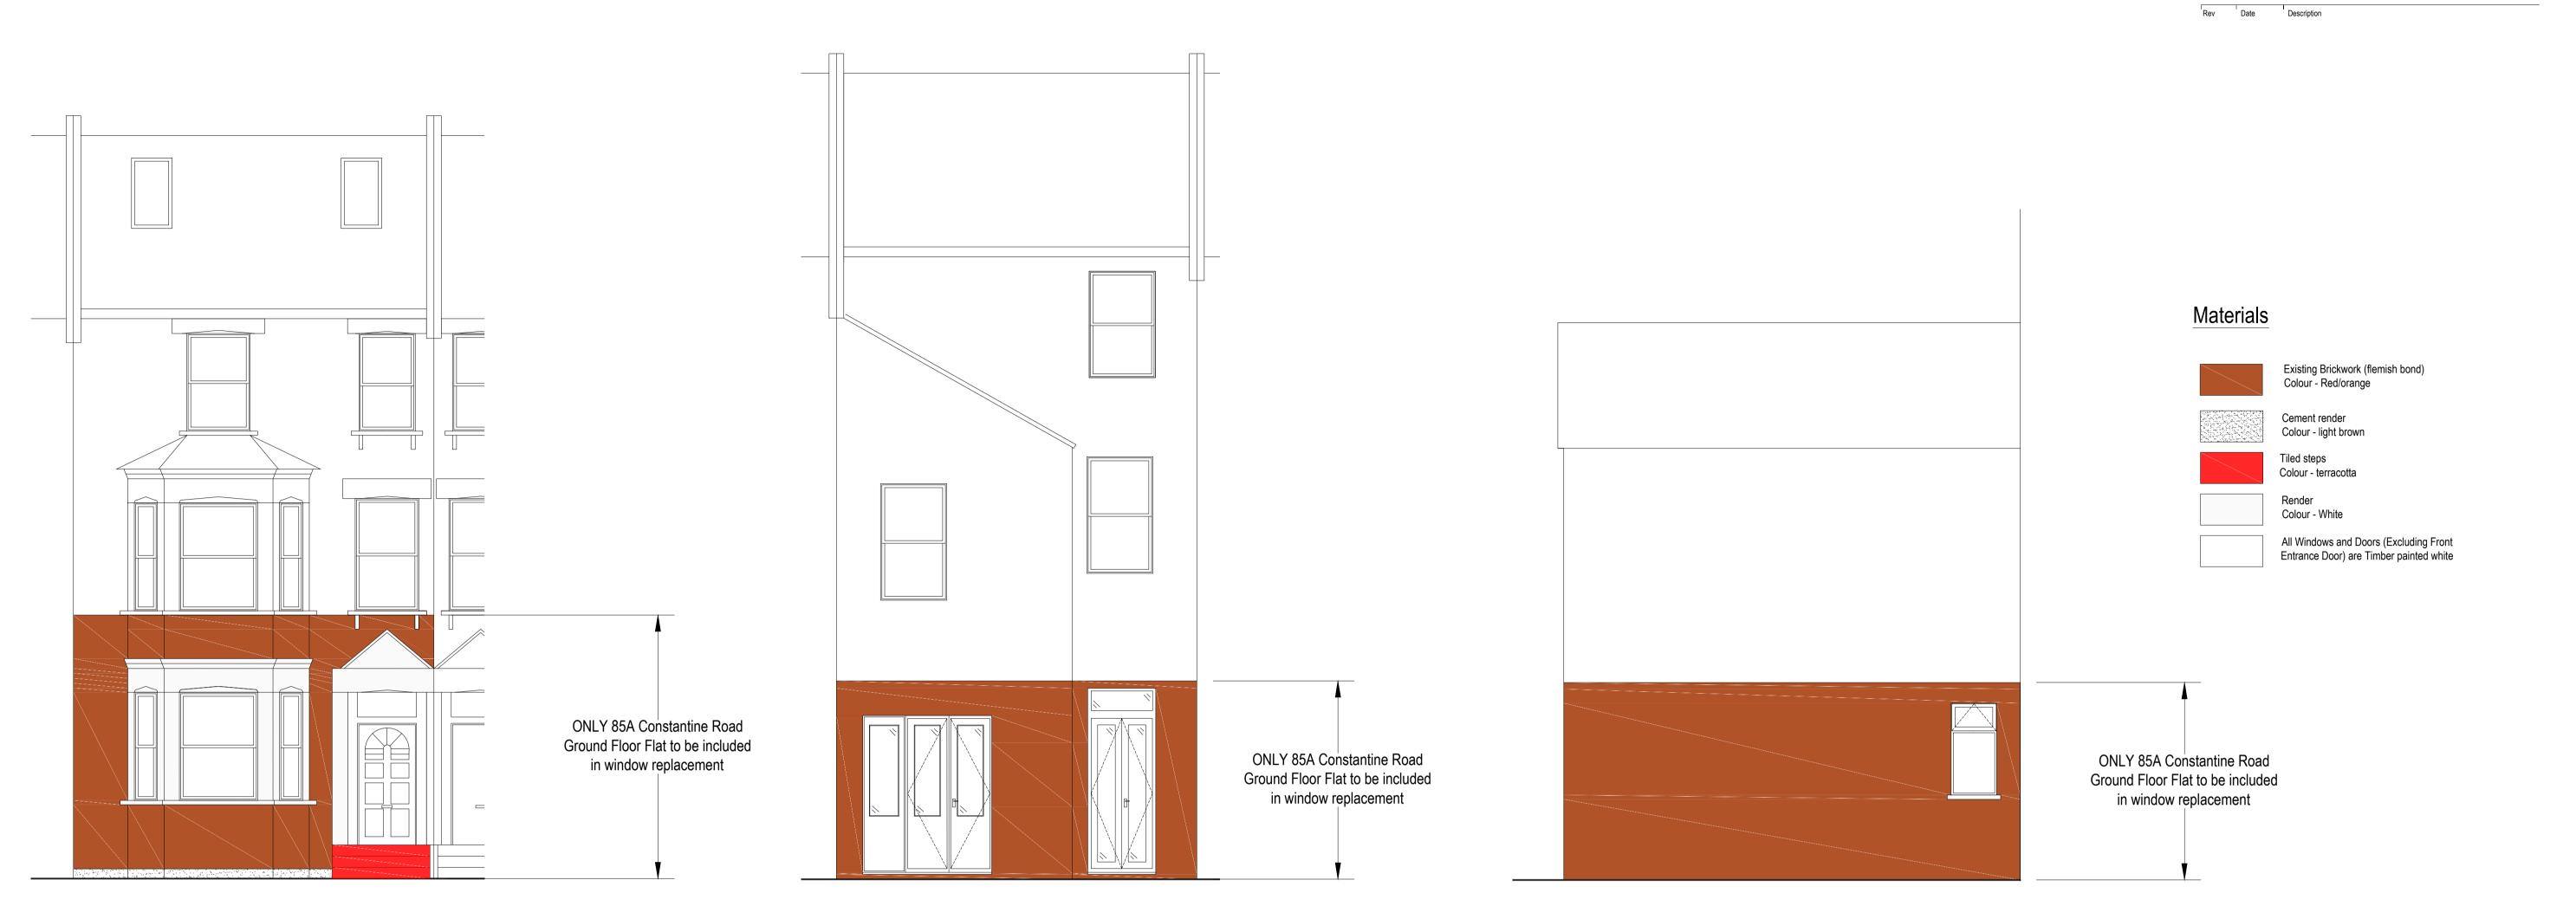

Existing Front Elevation (Southeast) - 1:50@A1

Existing Rear Elevation (Northwest) - 1:50@A1

Section AA Existing Side Elevation (Southwest) - 1:50@A1

| ЖF                                                                                   | R                                                   | JS                                           |
|--------------------------------------------------------------------------------------|-----------------------------------------------------|----------------------------------------------|
| CONSULTING                                                                           |                                                     |                                              |
| Arcus Consulting LLP                                                                 |                                                     |                                              |
| Leeds 0113 218 5350<br>Liverpool 0151 708 1080<br>www.arcus.uk.com                   | Manchester 0161 905 3222<br>Newcastle 0191 272 5781 | Sheffield 0114 227 0096<br>info@arcus.uk.com |
| Client                                                                               |                                                     |                                              |
| Origin Housing Ltd                                                                   |                                                     |                                              |
| Stevenage Window Replace                                                             |                                                     |                                              |
| Project<br>Stevenage Window Replac<br>85A Constantine Road, Lo<br>Title              |                                                     |                                              |
| Stevenage Window Replace<br>85A Constantine Road, Lo<br>Title                        |                                                     |                                              |
| Stevenage Window Replace<br>85A Constantine Road, Lo<br>Title<br>Existing Elevations | ndon, NW3 2LP                                       | Stage                                        |
| Stevenage Window Replace<br>85A Constantine Road, Lo                                 | ndon, NW3 2LP                                       | Stage<br>Planning                            |
| Stevenage Window Replace<br>85A Constantine Road, Lo<br>Title<br>Existing Elevations | ndon, NW3 2LP                                       |                                              |