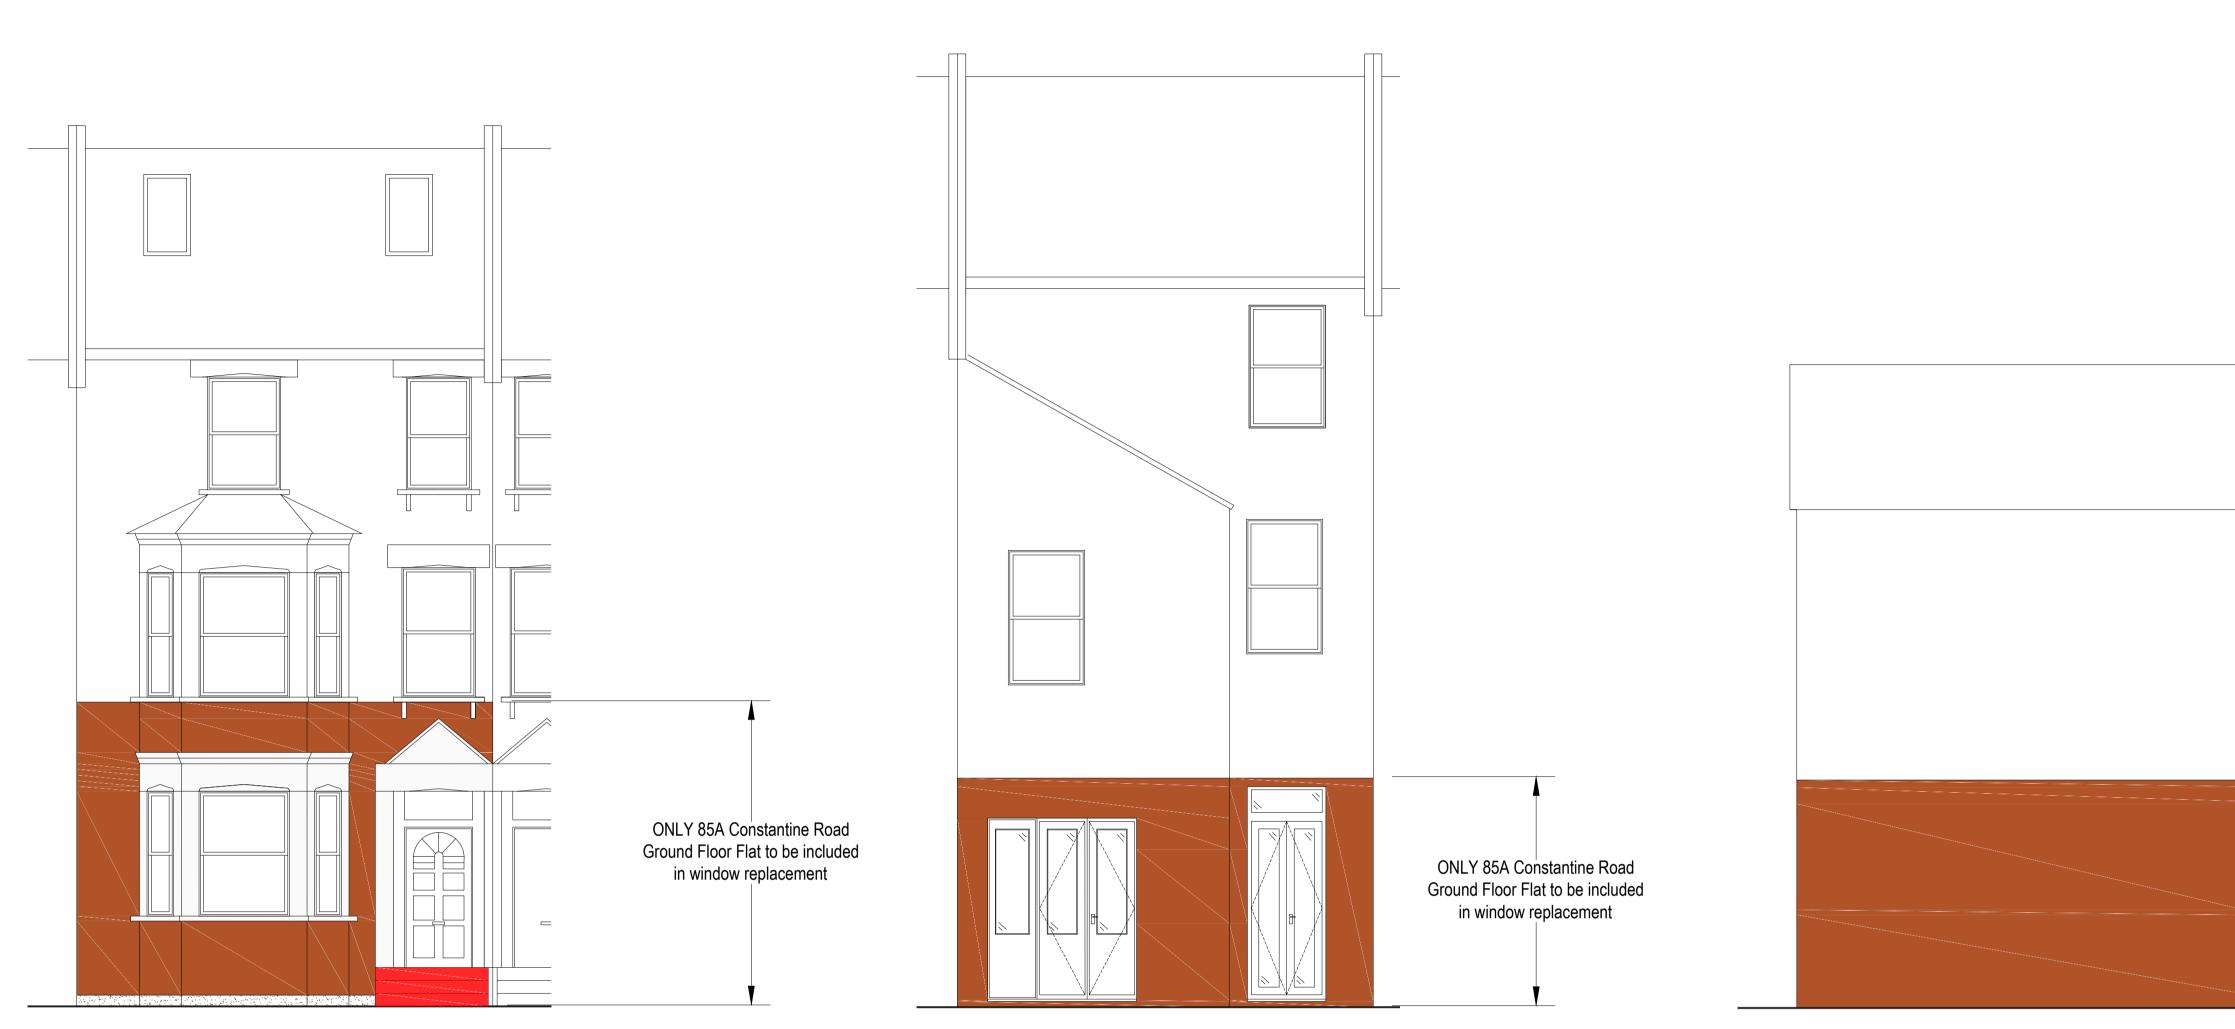

Proposed Front Elevation (Southeast) - 1:50@A1

Section plan - 1:50@A1

Proposed Rear Elevation (Northwest) - 1:50@A1

Section AA Proposed Side Elevation (Southwest) - 1:50@A1

Side (Southeast)

## Materials

ONLY 85A Constantine Road

Ground Floor Flat to be included

in window replacement

Proposed Brickwork (flemish bond) Colour - Red/orange

Cement render Colour - light brown

Tiled steps Colour - terracotta

Render Colour - White

All Windows and Doors (Excluding Front Entrance Door) are Timber painted white

| ∕∕F                                                                                                        |                                                     | كر                                           |
|------------------------------------------------------------------------------------------------------------|-----------------------------------------------------|----------------------------------------------|
| CONS                                                                                                       | SULTING                                             |                                              |
| Arcus Consulting LLP<br>Leeds 0113 218 5350<br>Liverpool 0151 708 1080<br>www.arcus.uk.com                 | Manchester 0161 905 3222<br>Newcastle 0191 272 5781 | Sheffield 0114 227 0096<br>info@arcus.uk.com |
| Client                                                                                                     |                                                     |                                              |
| Ungin Housing Ltd                                                                                          |                                                     |                                              |
| origin Housing Lia                                                                                         |                                                     |                                              |
|                                                                                                            |                                                     |                                              |
| <sup>Project</sup><br>Stevenage Window Re                                                                  |                                                     |                                              |
| Origin Housing Ltd Project Stevenage Window Re 85A Constantine Road                                        |                                                     |                                              |
| <sup>Project</sup><br>Stevenage Window Re<br>85A Constantine Road                                          |                                                     |                                              |
| Project<br>Stevenage Window Re<br>85A Constantine Road<br>Title<br>Proposed Elevations<br>Scale            | , London, NW3 2LP                                   | Stage                                        |
| Project<br>Stevenage Window Re<br>85A Constantine Road<br>Title<br>Proposed Elevations<br>Scale<br>1:50@A1 | , London, NW3 2LP<br>Date<br>07.07.2017             | Planning                                     |
| Project<br>Stevenage Window Re<br>85A Constantine Road<br>Title<br>Proposed Elevations<br>Scale            | , London, NW3 2LP                                   | -                                            |

All dimensions, quantities, opening configurations and trickle vent locations are illustrative & it is the contractor's responsibility to carry out a detailed survey prior to manufacture of windows and doors.