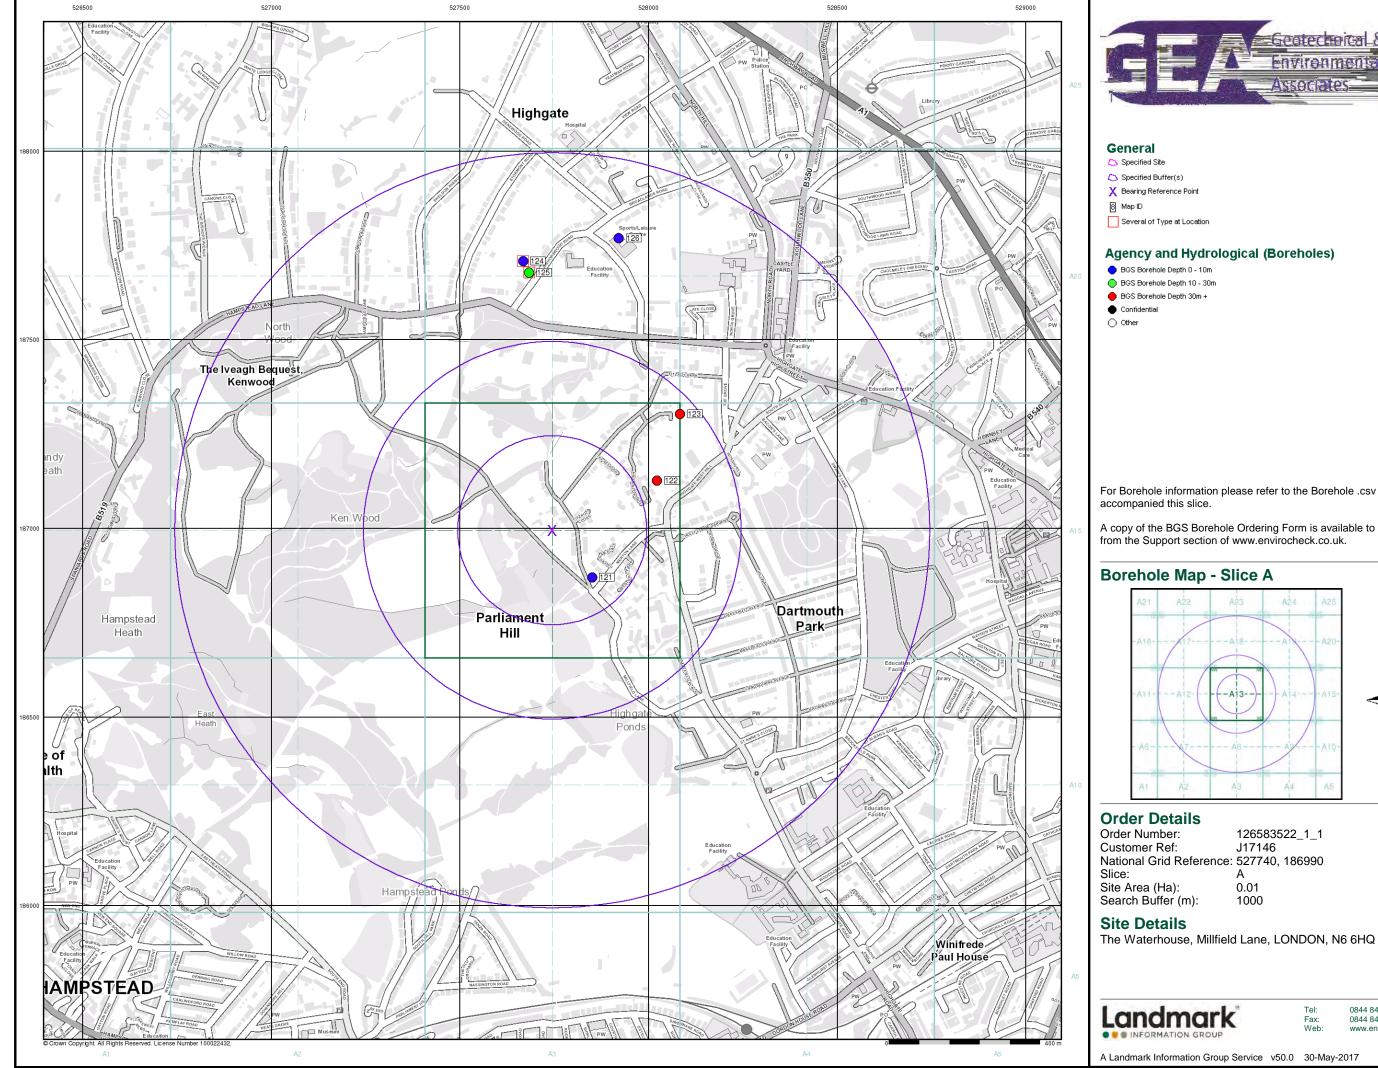

Site Sensitivity Map - Slice A

126583522\_1\_1 J17146 National Grid Reference: 527740, 186990

The Waterhouse, Millfield Lane, LONDON, N6 6HQ

Agency and Hydrological (Boreholes)

For Borehole information please refer to the Borehole .csv file which

A copy of the BGS Borehole Ordering Form is available to download from the Support section of www.envirocheck.co.uk.

126583522\_1\_1 National Grid Reference: 527740, 186990

Geotechnical &

**Order Details** 