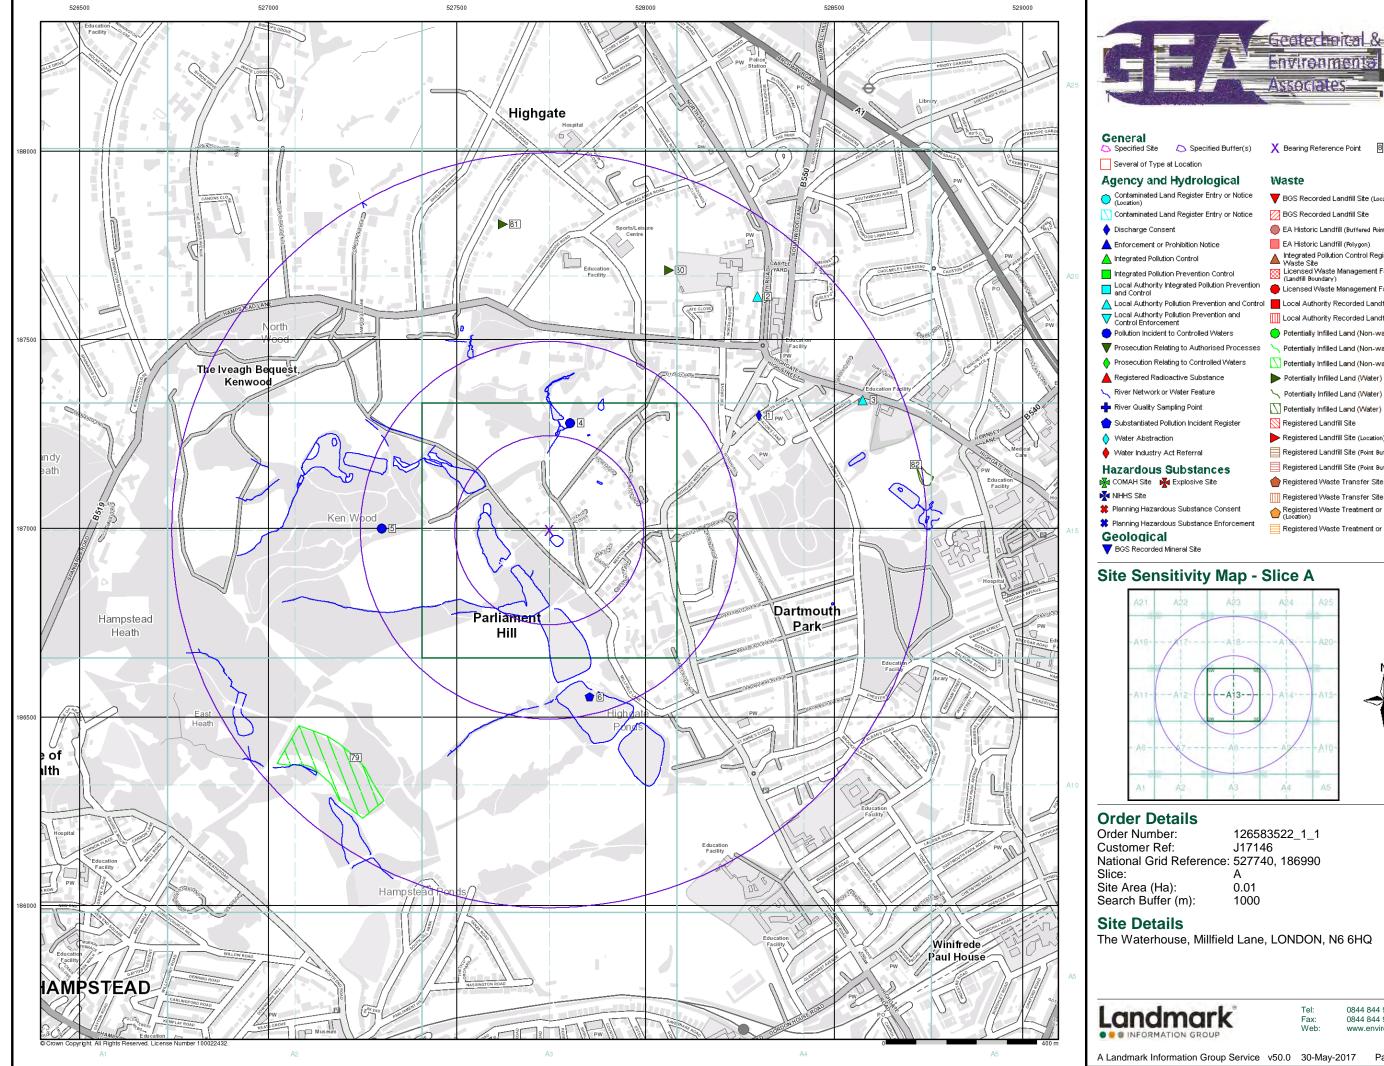

X Bearing Reference Point 8 Map ID Waste BGS Recorded Landfill Site (Location) BGS Recorded Landfill Site EA Historic Landfill (Buffered Point) EA Historic Landfill (Polygon) Integrated Pollution Control Registered Waste Site Licensed Waste Management Facility (Landfill Boundary) Eicensed Waste Management Facility (Location) 🛕 Local Authority Pollution Prevention and Control 🗧 Local Authority Recorded Landfill Site (Location) IIII Local Authority Recorded Landfill Site Potentially Infilled Land (Non-water) Yotentially Infilled Land (Non-water) Potentially Infilled Land (Non-water) Potentially Infilled Land (Water) Yotentially Infilled Land (Water) Potentially Infilled Land (Water) 🚫 Registered Landfill Site Registered Landfill Site (Location) Registered Landfill Site (Point Buffered to 100m) Registered Landfill Site (Point Buffered to 250m) Registered Waste Transfer Site (Location) IIII Registered Waste Transfer Site Registered Waste Treatment or Disposal Site (Location) 📃 Registered Waste Treatment or Disposal Site

Site Sensitivity Map - Slice A

126583522\_1\_1 J17146 National Grid Reference: 527740, 186990

The Waterhouse, Millfield Lane, LONDON, N6 6HQ

Agency and Hydrological (Boreholes)

For Borehole information please refer to the Borehole .csv file which

Order Number:126583522\_1\_1Customer Ref:J17146National Grid Reference:527740, 186990Slice:ASite Area (Ha):0.01Search Buffer (m):1000