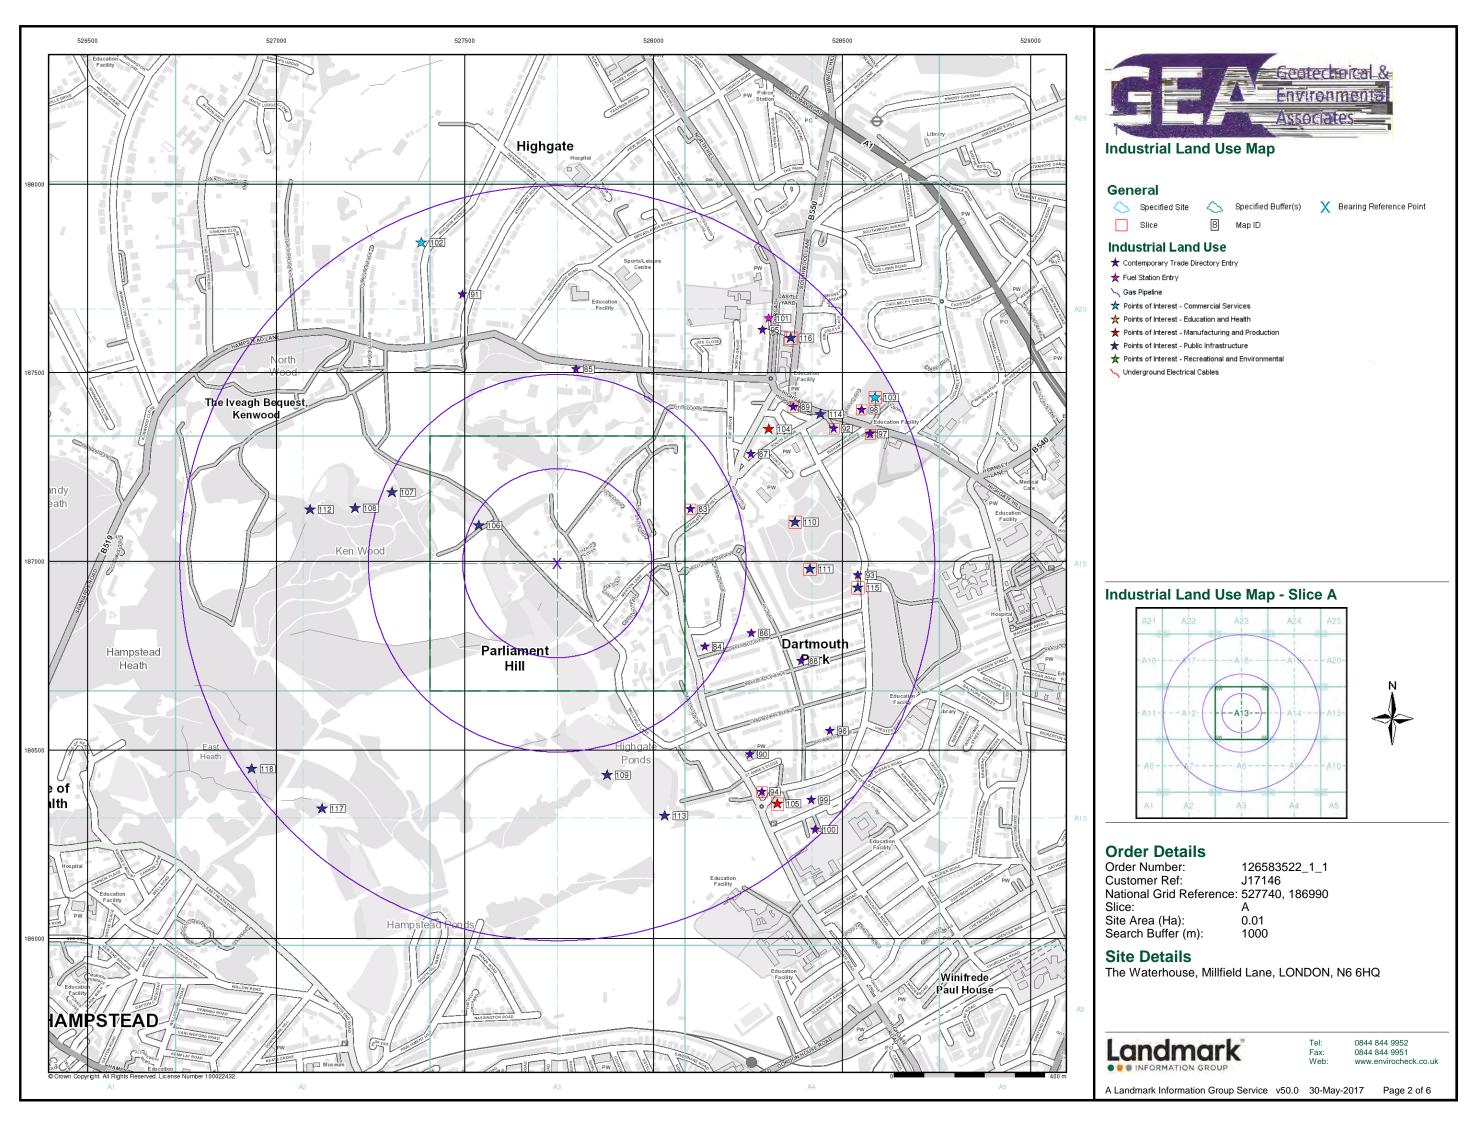

Order Number:126583522\_1\_1Customer Ref:J17146National Grid Reference:527740, 186990Slice:ASite Area (Ha):0.01Search Buffer (m):1000