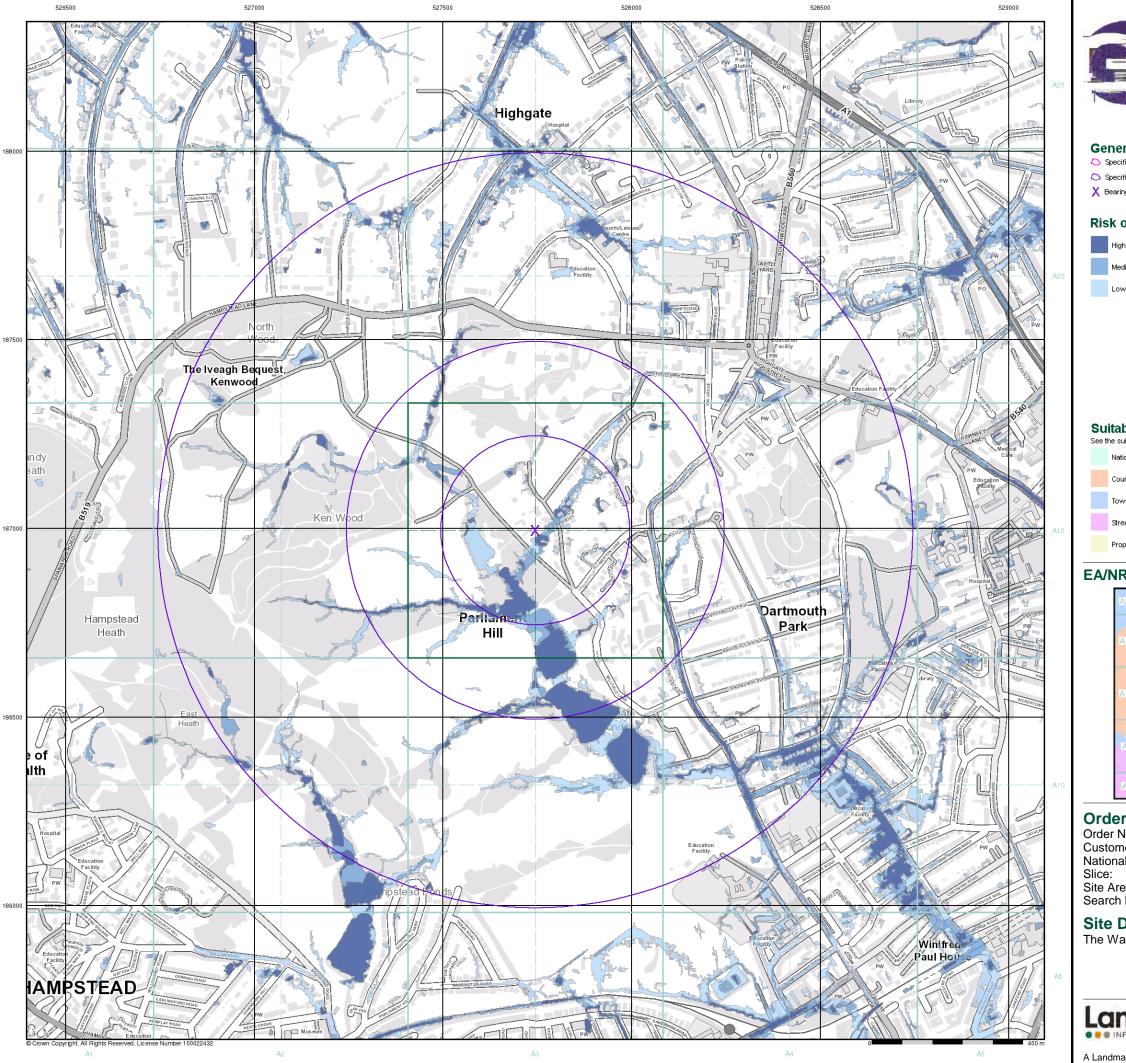

ed Land (Water) 🚫 Registered Landfill Site Registered Landfill Site (Location) Registered Landfill Site (Point Buffered to 100m) Registered Landfill Site (Point Buffered to 250m) Registered Waste Transfer Site (Location) IIII Registered Waste Transfer Site Registered Waste Treatment or Disposal Site (Location) 📃 Registered Waste Treatment or Disposal Site

Site Sensitivity Map - Slice A



126583522\_1\_1 J17146 National Grid Reference: 527740, 186990

The Waterhouse, Millfield Lane, LONDON, N6 6HQ









Agency and Hydrological (Boreholes)

For Borehole information please refer to the Borehole .csv file which

A copy of the BGS Borehole Ordering Form is available to download from the Support section of www.envirocheck.co.uk.

126583522\_1\_1 National Grid Reference: 527740, 186990









Geotechnical &



**Order Details** 

Order Number:126583522\_1\_1Customer Ref:J17146National Grid Reference:527740, 186990Slice:ASite Area (Ha):0.01Search Buffer (m):1000

## Site Details The Waterhouse, Millfield Lane, LONDON, N6 6HQ





|                                                                                                                                                                                                                                                                                                     | Historical Mapping Legends