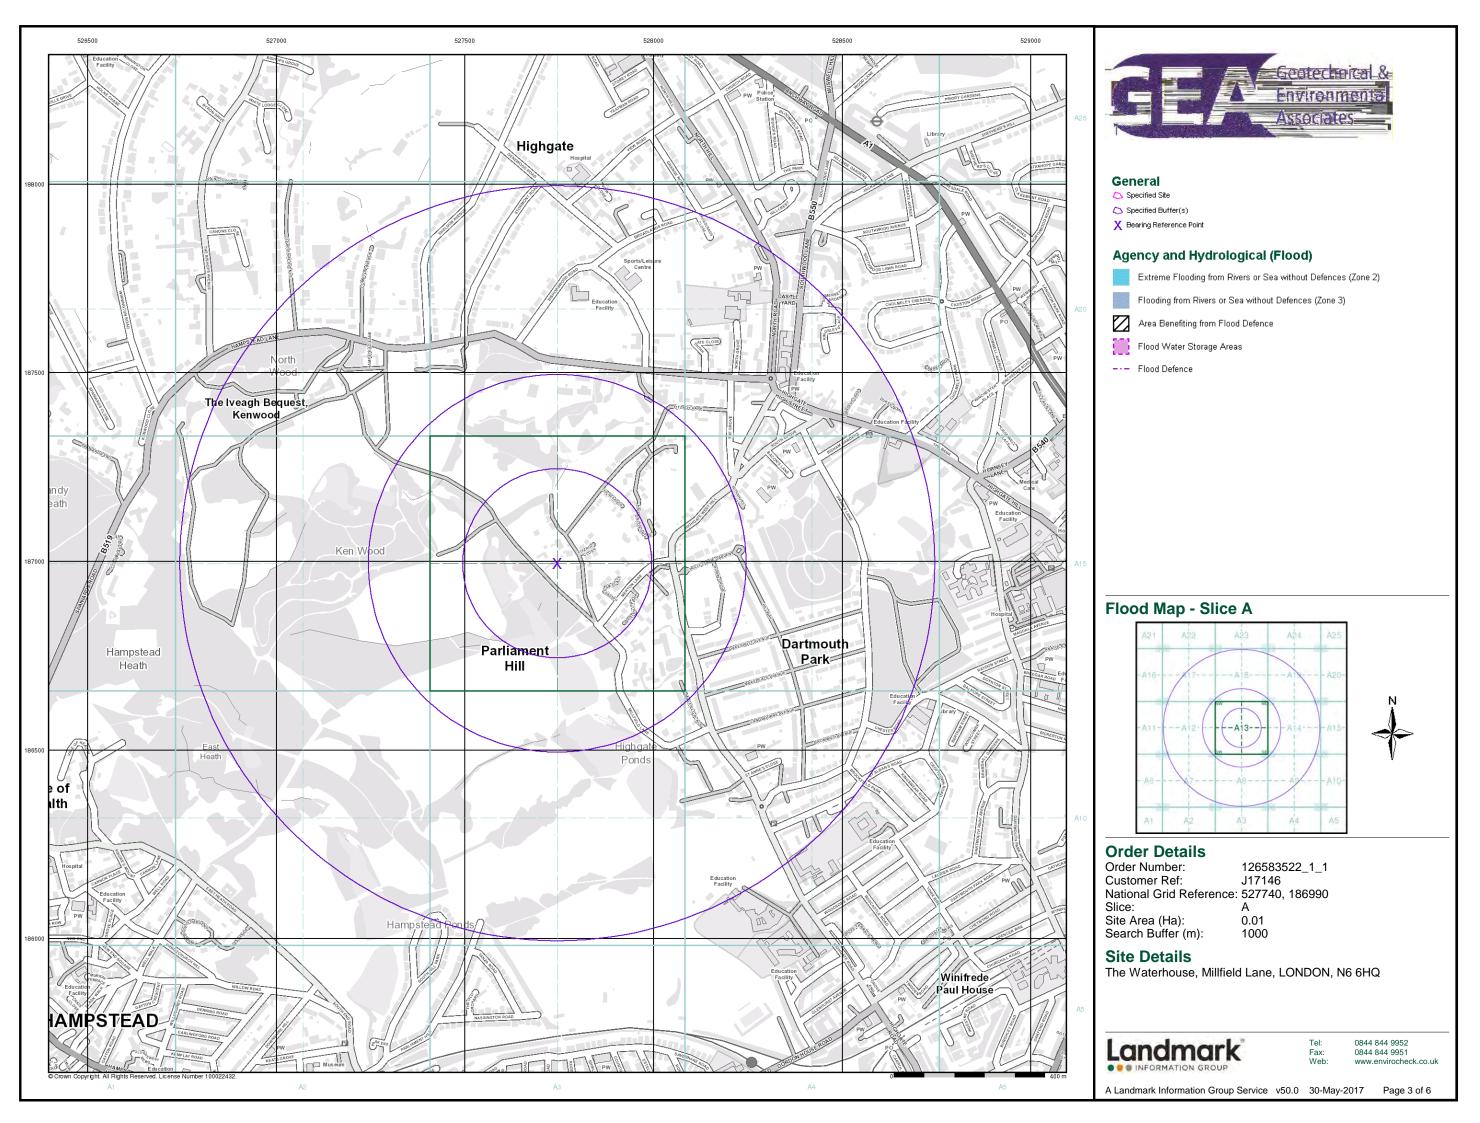

Order Number:126583522\_1\_1Customer Ref:J17146National Grid Reference:527740, 186990Slice:ASite Area (Ha):0.01Search Buffer (m):1000