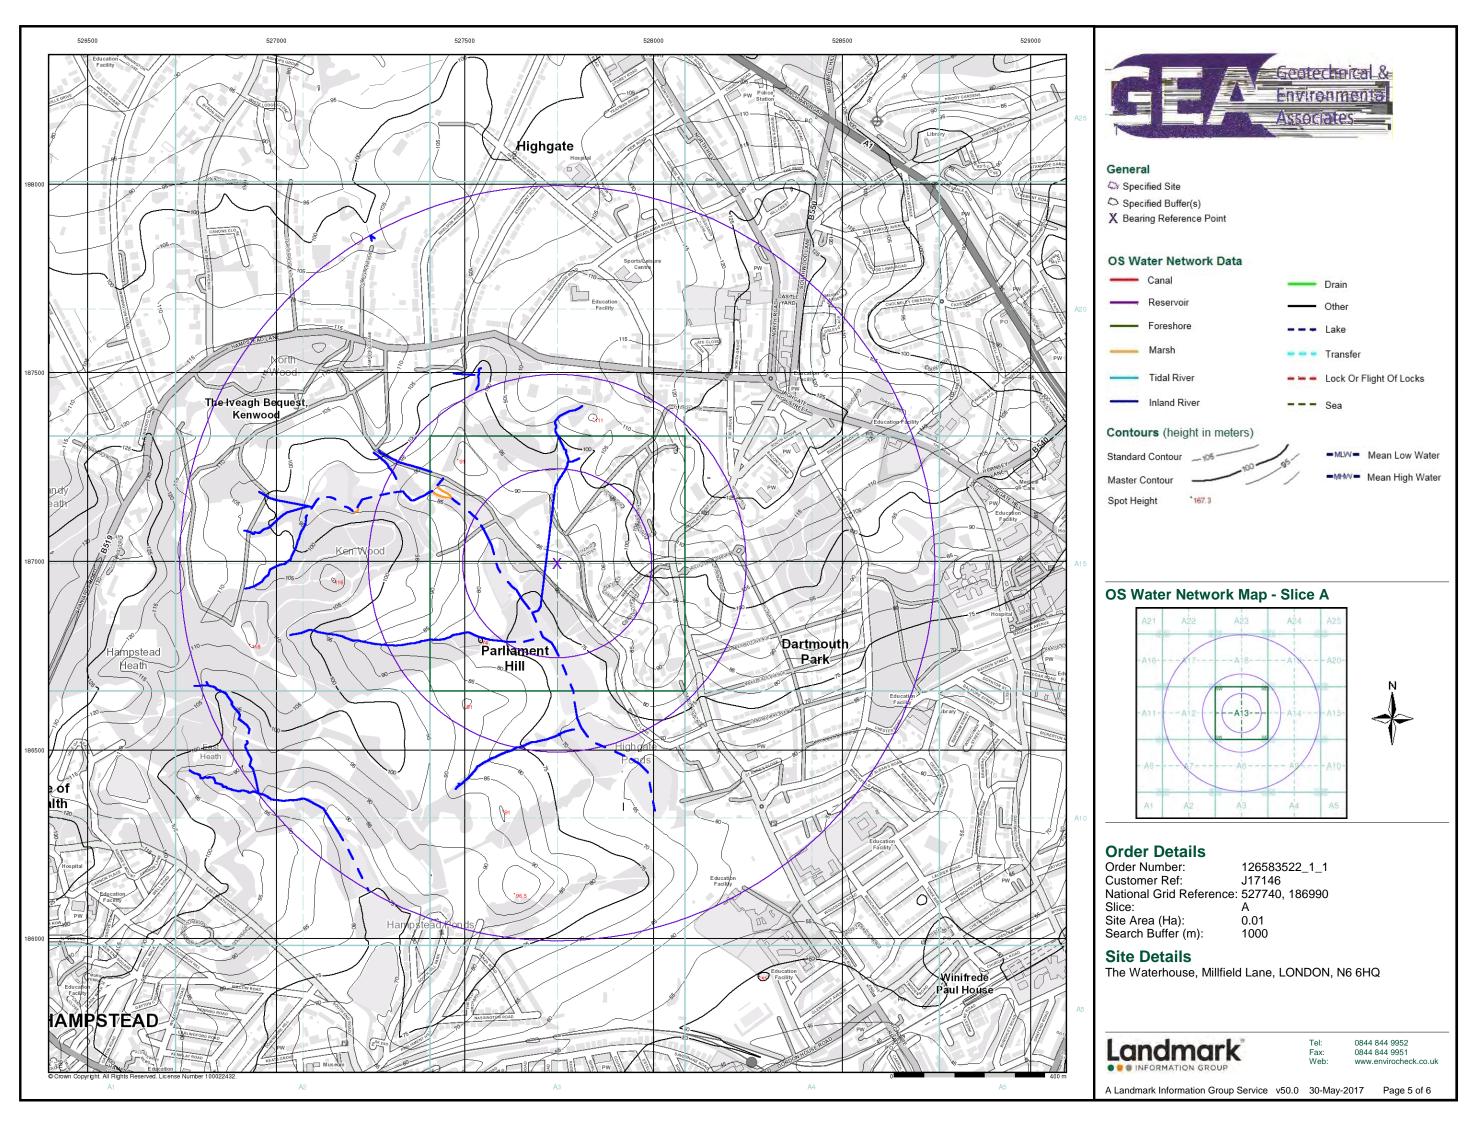

lled Land (Water) 🚫 Registered Landfill Site Registered Landfill Site (Location) Registered Landfill Site (Point Buffered to 100m) Registered Landfill Site (Point Buffered to 250m) Registered Waste Transfer Site (Location) IIII Registered Waste Transfer Site Registered Waste Treatment or Disposal Site (Location) 📃 Registered Waste Treatment or Disposal Site

Site Sensitivity Map - Slice A



126583522\_1\_1 J17146 National Grid Reference: 527740, 186990

The Waterhouse, Millfield Lane, LONDON, N6 6HQ









Agency and Hydrological (Boreholes)

For Borehole information please refer to the Borehole .csv file which

A copy of the BGS Borehole Ordering Form is available to download from the Support section of www.envirocheck.co.uk.

126583522\_1\_1 National Grid Reference: 527740, 186990









Geotechnical &



**Order Details** 

Order Number:126583522\_1\_1Customer Ref:J17146National Grid Reference:527740, 186990Slice:ASite Area (Ha):0.01Search Buffer (m):1000

## Site Details The Waterhouse, Millfield Lane, LONDON, N6 6HQ





|                                                                                                                                                                                                                                                                                                     | Historical Mapping Legends