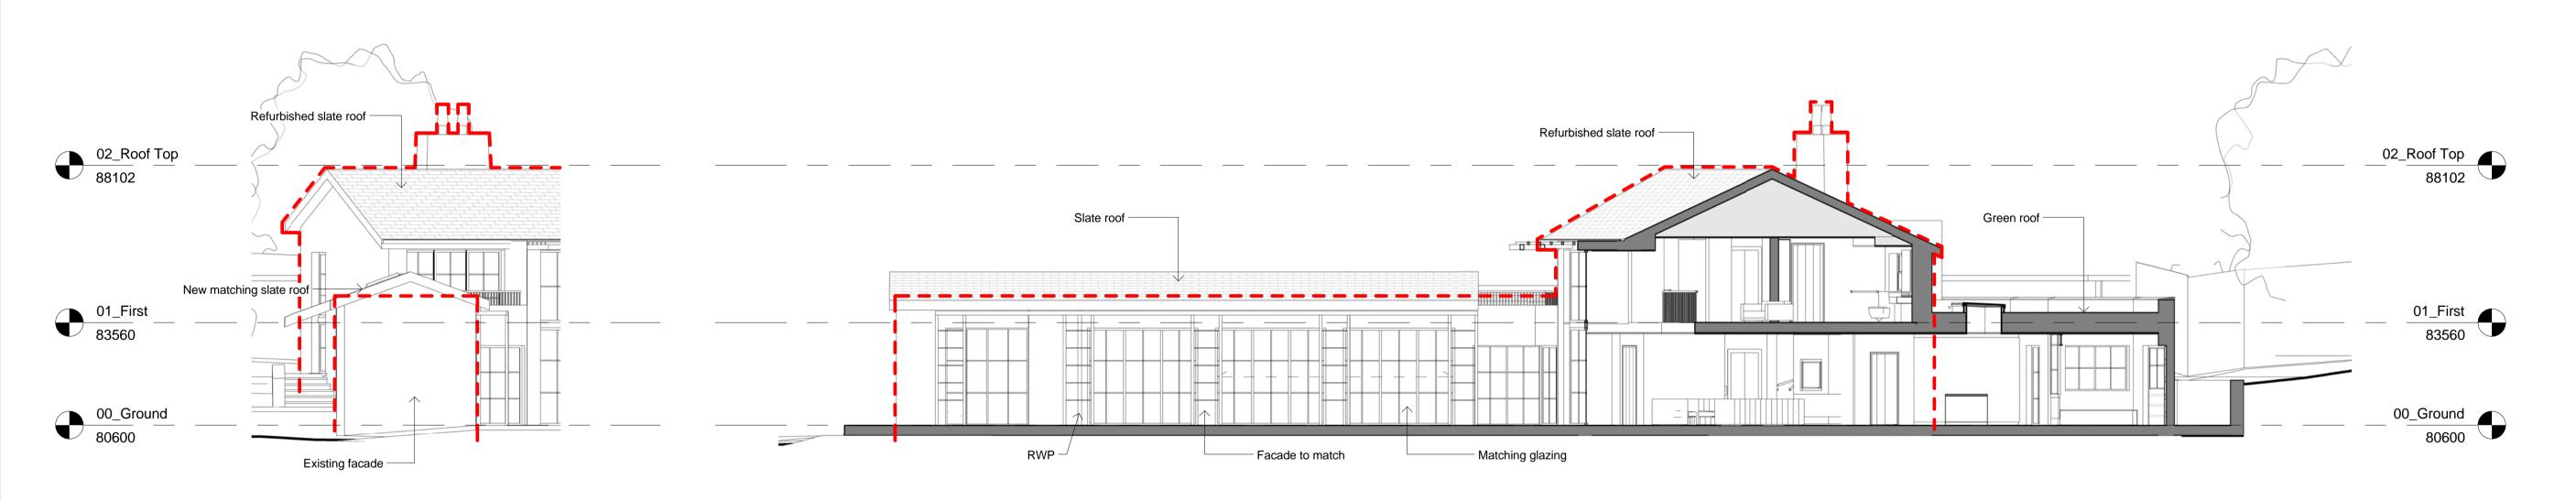

1 West Wing Elevation - West
1:100 @ A1

West Wing Elevation - South

1: 100 @ A1

West Wing Elevation - East
1:100 @ A1

0 1 5 10 20 m

General notes:

This drawing is copyright of KSR architects. This drawing must be read in conjunction with the Designer's Risk Assessment, specification and all other relevant documentation and drawings. KSR architects accept no liability for any expense, loss or damage of whatsoever nature and however arising from any variation made to this drawing or in the execution of the work to which it relates which has not been referred to them and their approval obtained.

advise any discrepancy

Key:
Line of existing building

A Planning Application 26/06/2017

Rev Description Date Chkd

© KSR architects

Stamp

PLANNING

Key Plan