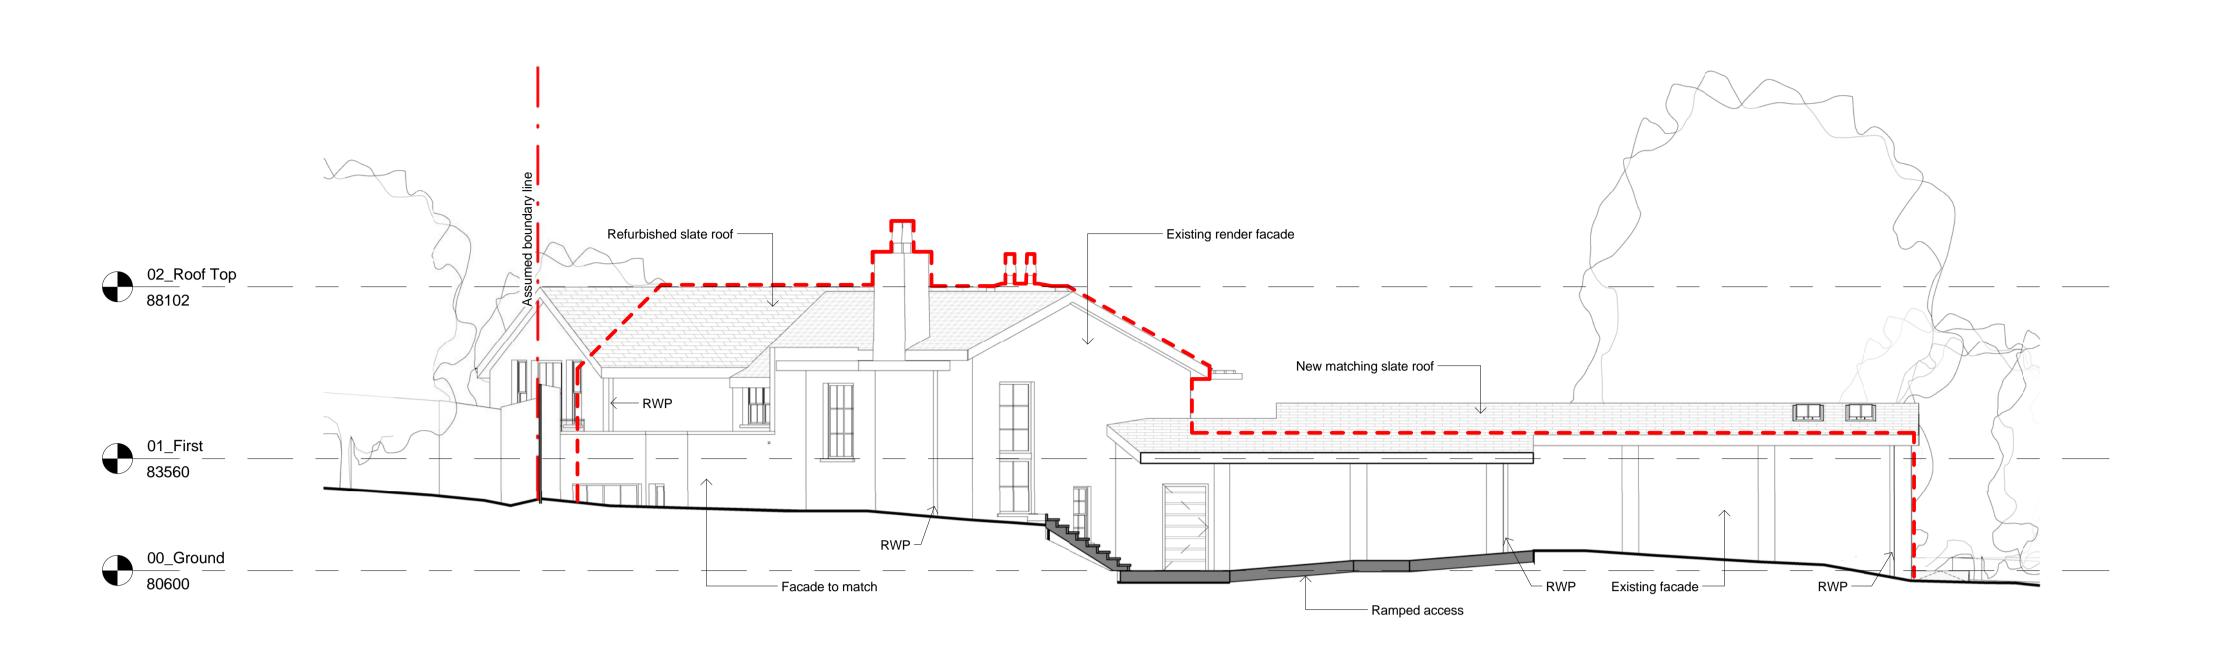

1 West Wing Elevation - West
1:100 @ A1

West Wing Elevation - South

1: 100 @ A1

West Wing Elevation - East
1:100 @ A1

0 1 5 10 20 m

General notes:

This drawing is copyright of KSR architects. This drawing must be read in conjunction with the Designer's Risk Assessment, specification and all other relevant documentation and drawings. KSR architects accept no liability for any expense, loss or damage of whatsoever nature and however arising from any variation made to this drawing or in the execution of the work to which it relates which has not been referred to them and their approval obtained.

advise any discrepancy

Key:
Line of existing building

A Planning Application 26/06/2017

Rev Description Date Chkd

© KSR architects

Stamp

PLANNING

Key Plan