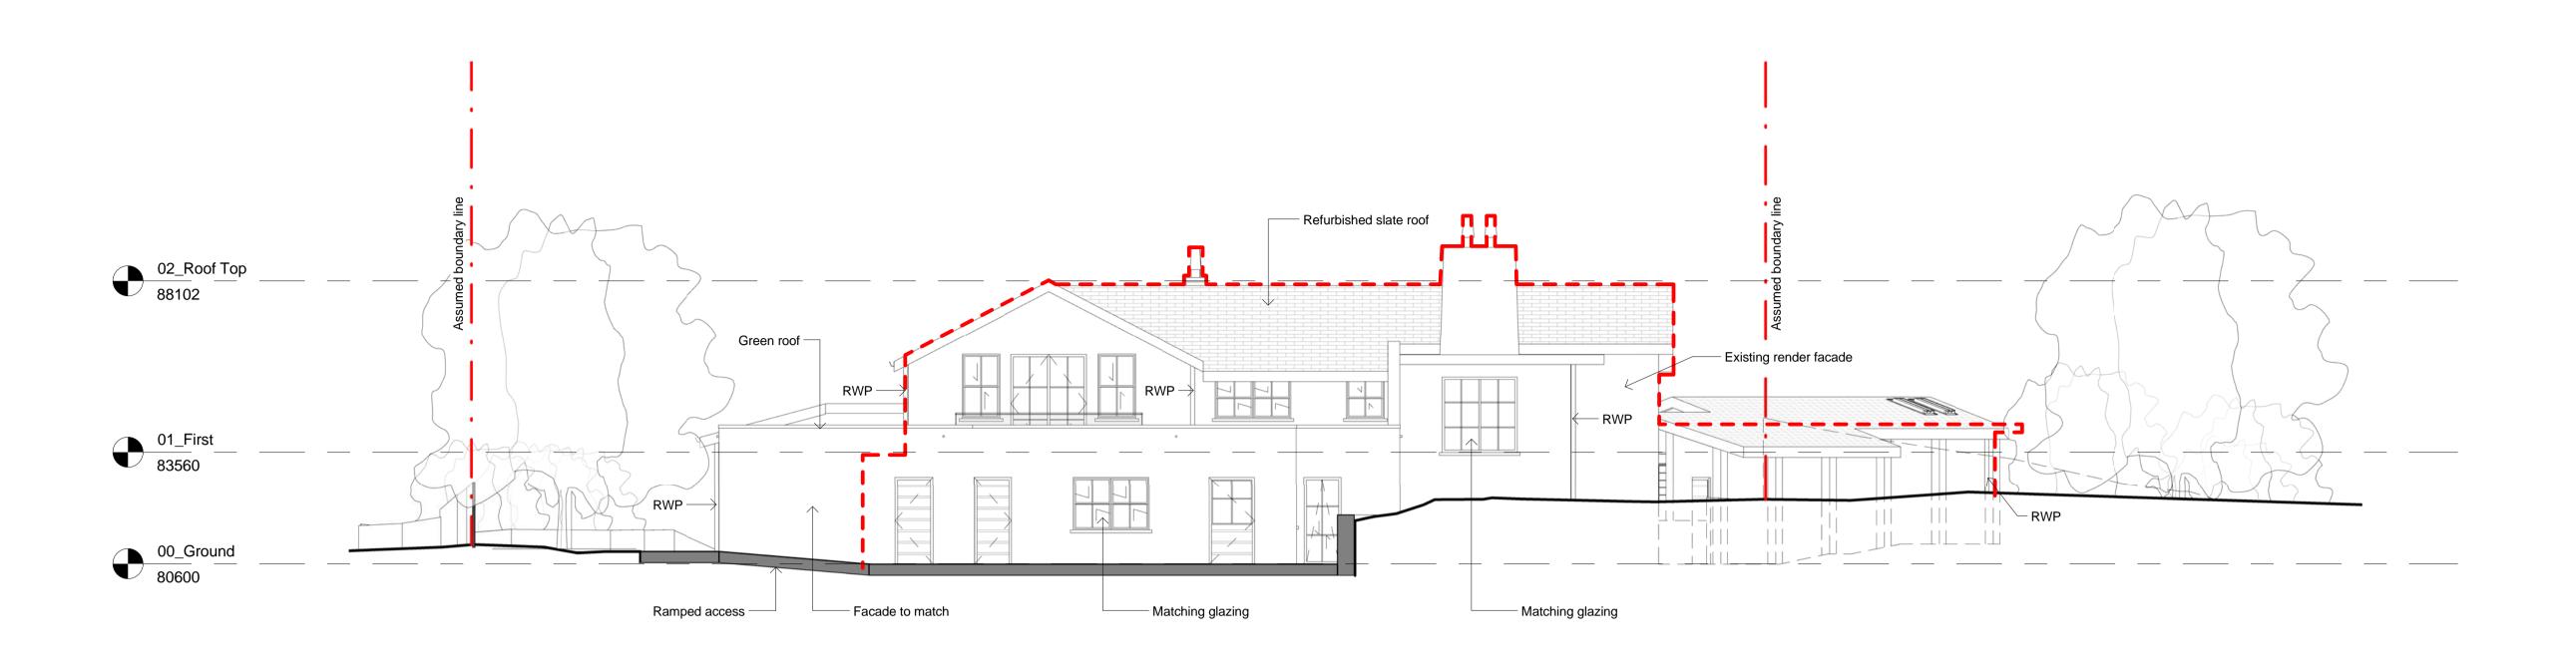

Proposed North Elevation
1:100 @ A1

Proposed West Elevation
1:100 @ A1

1 5 10 20 m

General notes:

This drawing is copyright of KSR architects. This drawing must be read in conjunction with the Designer's Risk Assessment, specification and all other relevant documentation and drawings. KSR architects accept no liability for any expense, loss or damage of whatsoever nature and however arising from any variation made to this drawing or in the execution of the work to which it relates which has not been referred to them and their approval

Notes/Legends

Key:
Line of existing building

 A Planning Application
 26/06/2017

 Rev Description
 Date
 Chkd

 © KSR architects
 Stamp

**PLANNING** 

Key Plan

KSRARCHITECTS