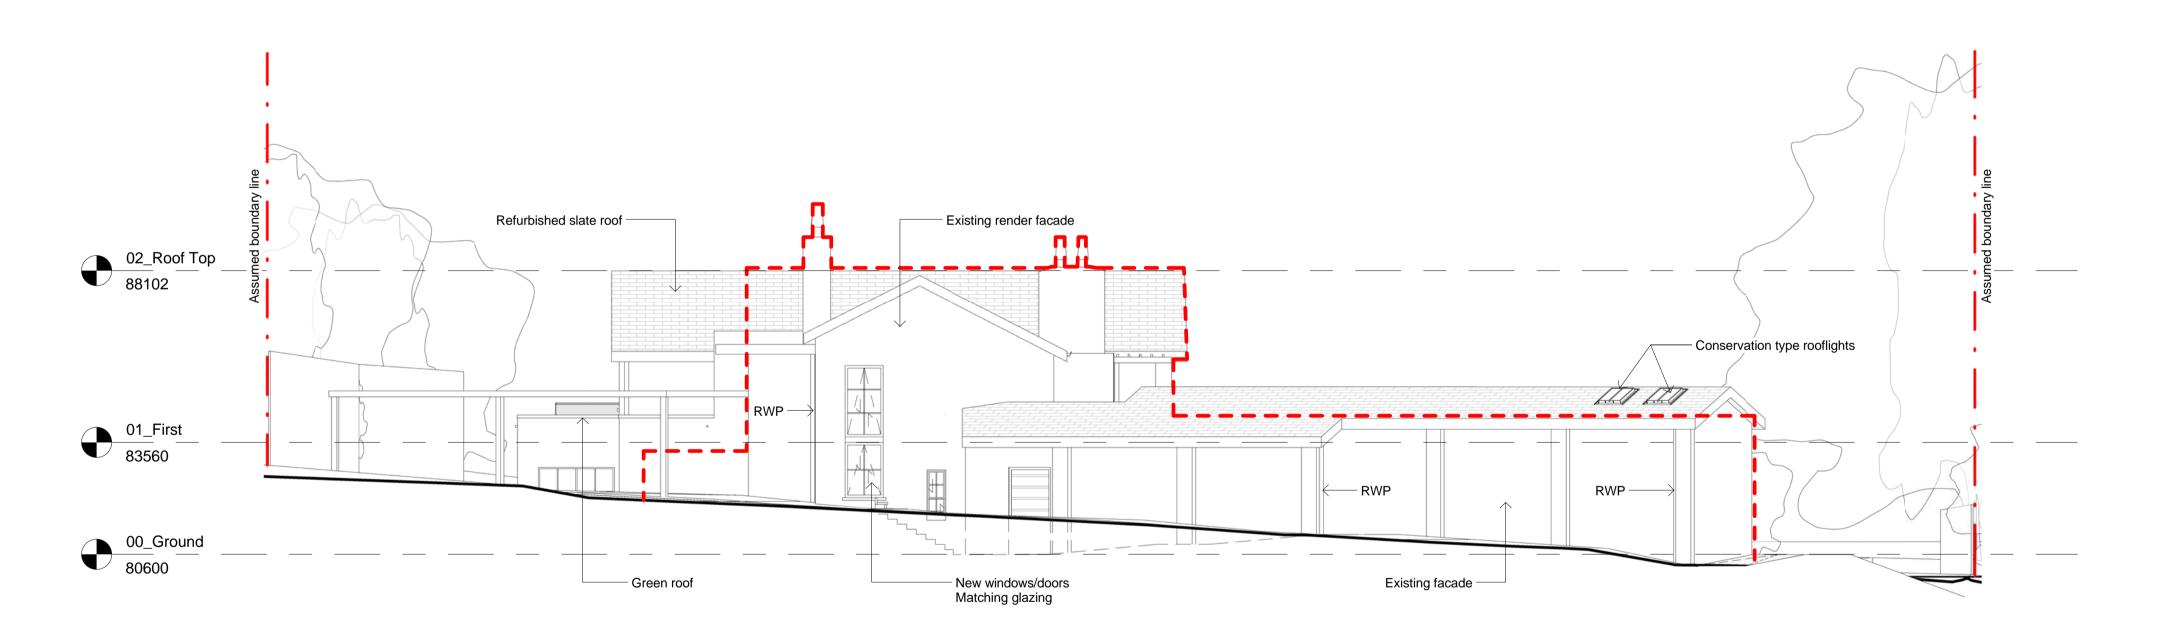

Proposed North Elevation
1:100 @ A1

Proposed West Elevation
1:100 @ A1

1 5 10 20 m

General notes:

This drawing is copyright of KSR architects. This drawing must be read in conjunction with the Designer's Risk Assessment, specification and all other relevant documentation and drawings. KSR architects accept no liability for any expense, loss or damage of whatsoever nature and however arising from any variation made to this drawing or in the execution of the work to which it relates which has not been referred to them and their approval

Notes/Legends

Key:
Line of existing building

 A Planning Application
 26/06/2017

 Rev Description
 Date
 Chkd

 © KSR architects
 Stamp

**PLANNING** 

Key Plan

KSRARCHITECTS