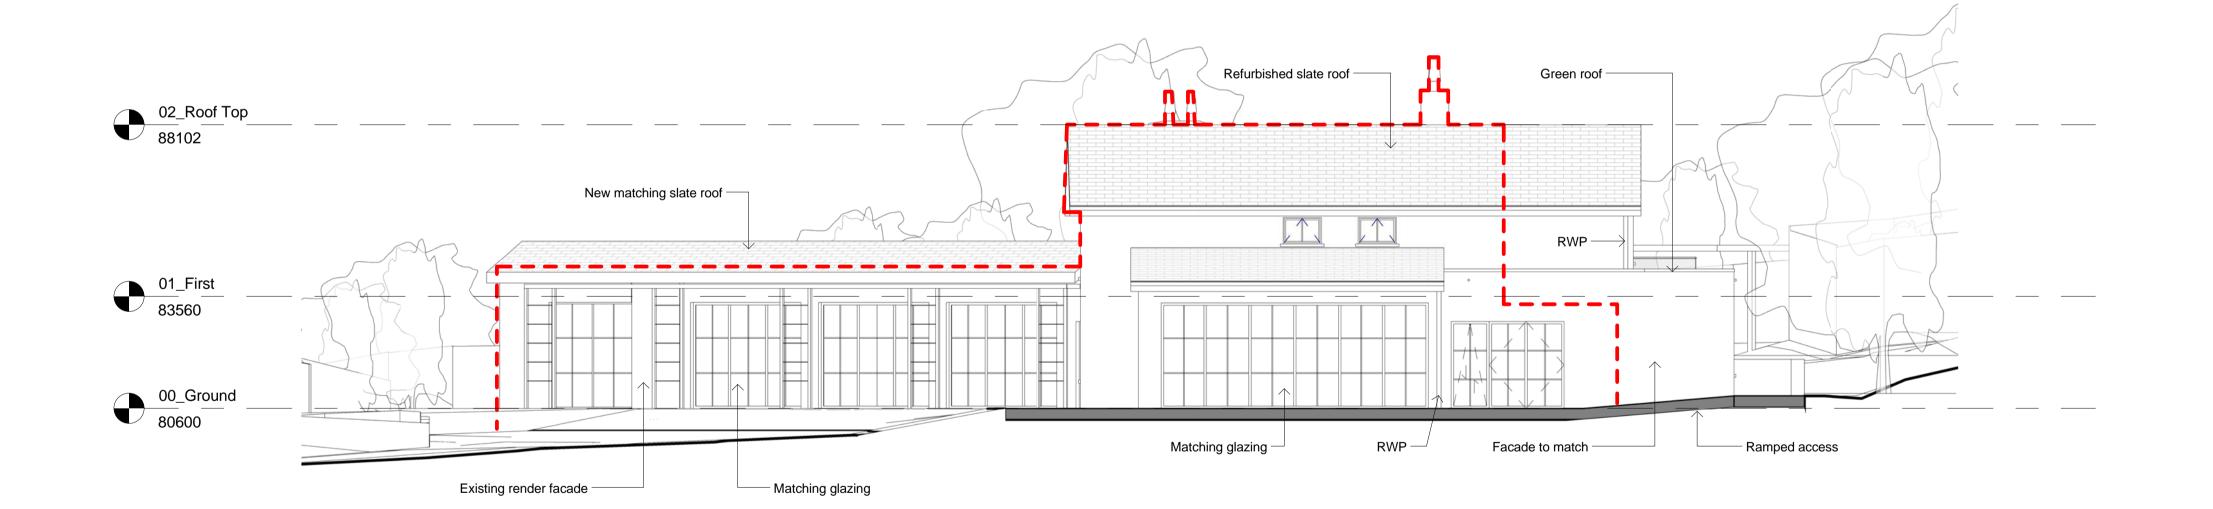

**Proposed South Elevation** 1 : 100 @ A1

Proposed East Elevation
1: 100 @ A1

Proposed Elevations - 1 Sheet: A1 Status: Planning 20 m 17007 17007-P300

General notes:

Notes/Legends

A Planning Application
Rev Description

Check all dimensions on site prior to carrying out any works – advise any discrepancy

Key:
Line of existing building