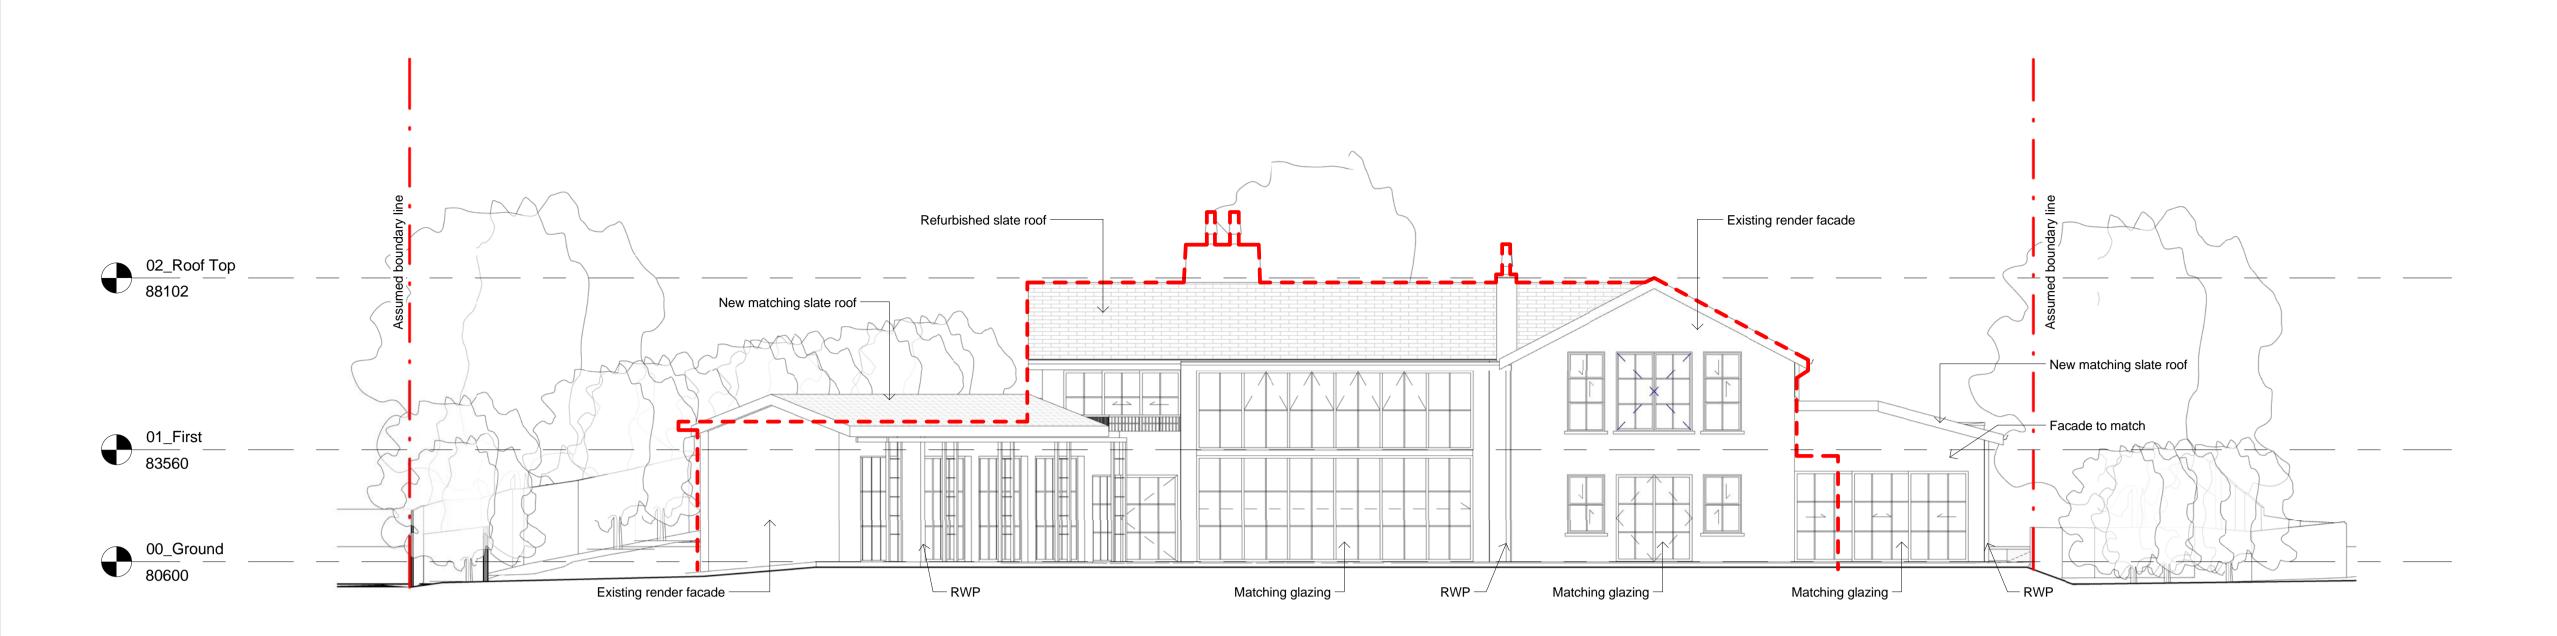

**Proposed South Elevation** 1 : 100 @ A1

Proposed East Elevation
1: 100 @ A1

Proposed Elevations - 1 Sheet: A1 Status: Planning 20 m 17007 17007-P300

General notes:

Notes/Legends

A Planning Application
Rev Description

Check all dimensions on site prior to carrying out any works – advise any discrepancy

Key:
Line of existing building