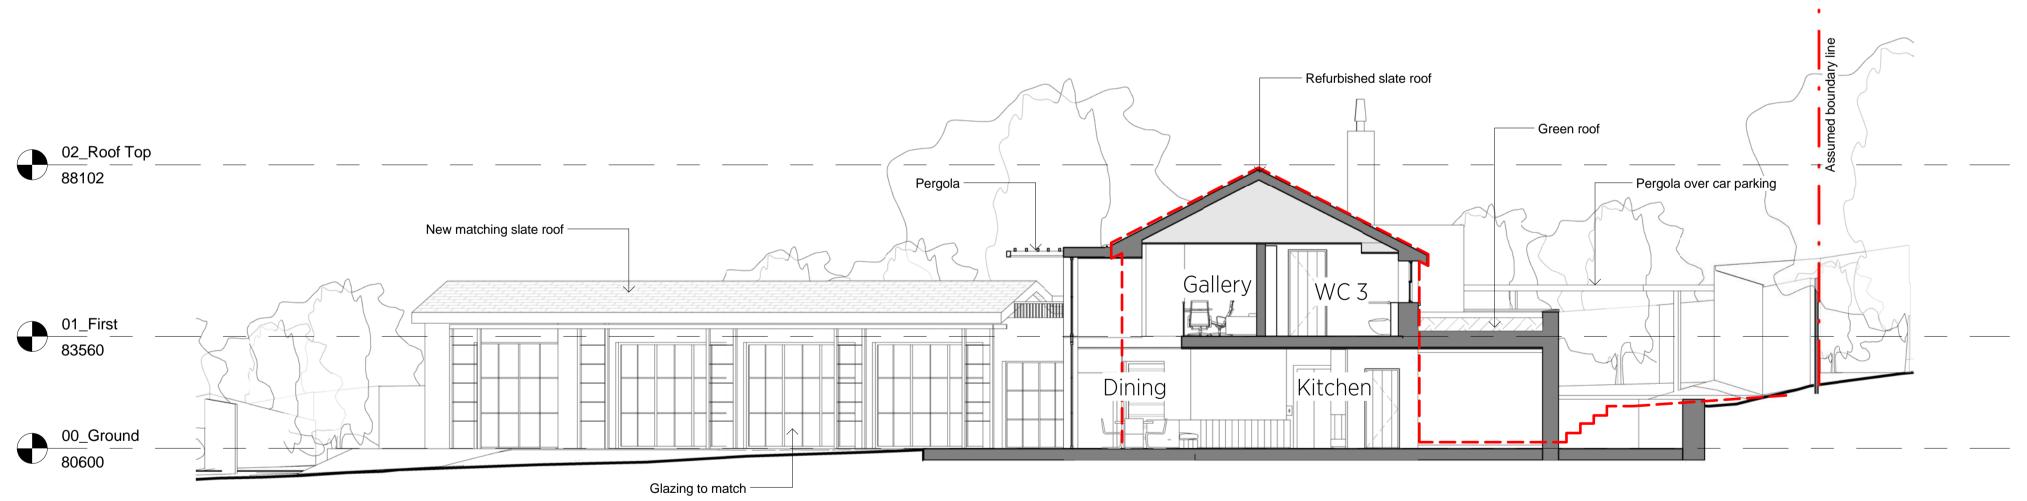

1 Section A

1: 100 @ A1

2 Section B
1:100 @ A1

General notes:

Notes/Legends

This drawing is copyright of KSR architects. This drawing must be read in conjunction with the Designer's Risk Assessment, specification and all other relevant documentation and drawings. KSR architects accept no liability for any expense, loss or damage of whatsoever nature and however arising from any variation made to this drawing or in the execution of the work to which it relates which has not been referred to them and their approval

Key:
Line of existing building