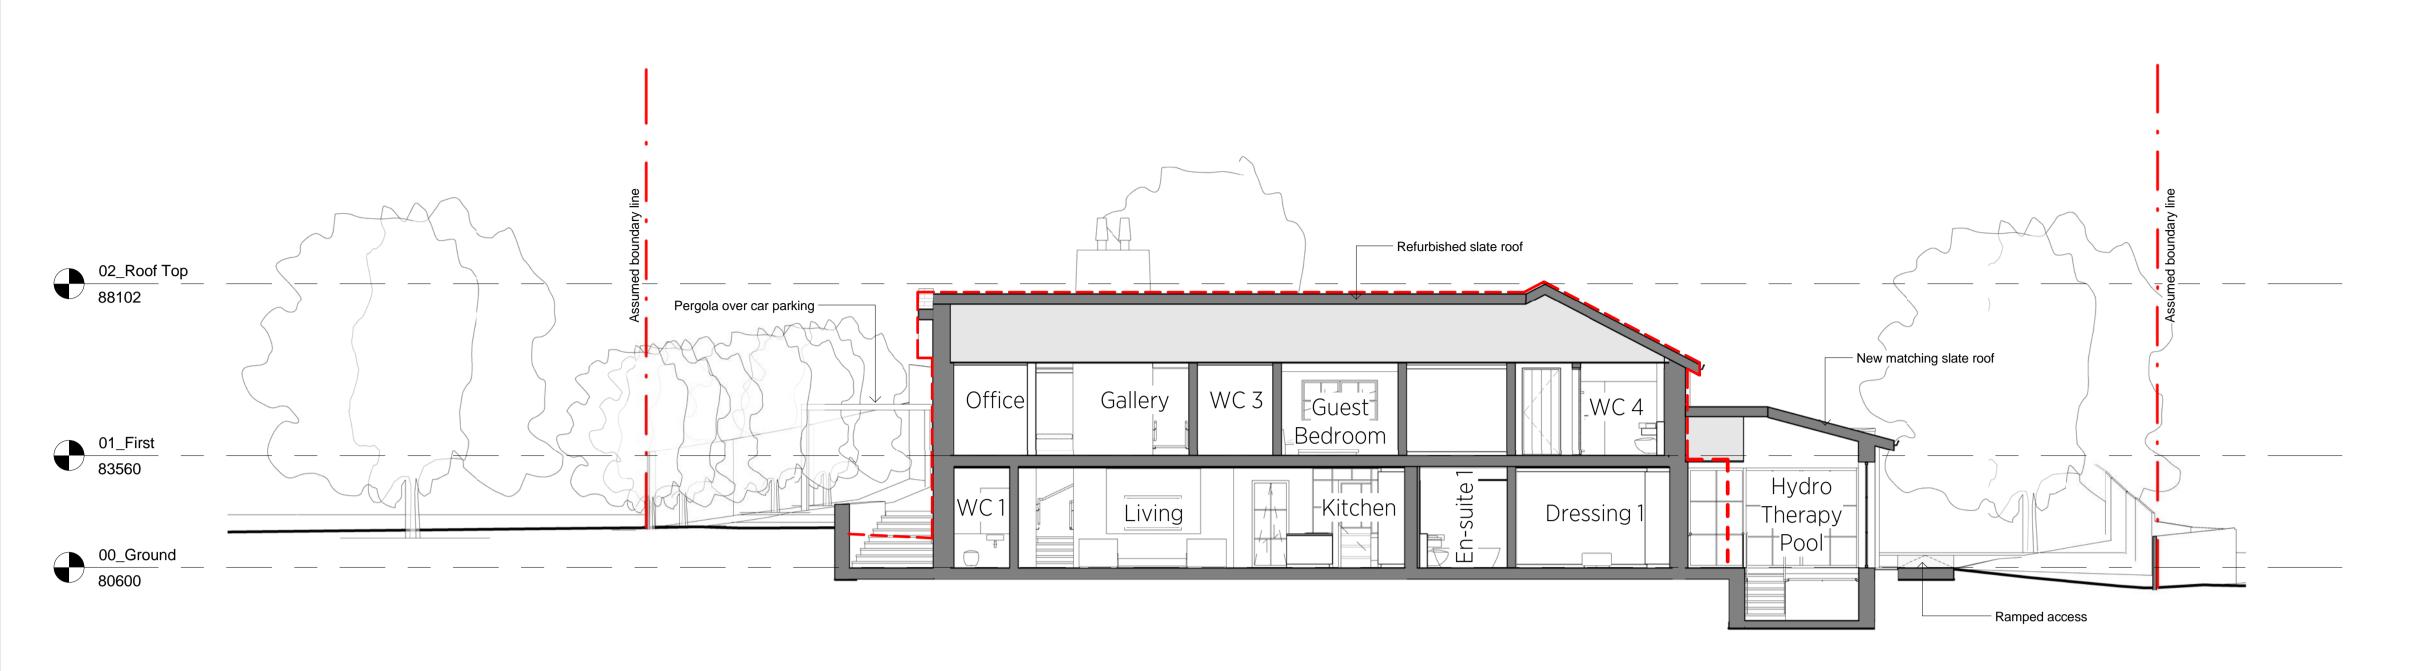

1 Section A

1: 100 @ A1

2 Section B
1:100 @ A1

General notes:

Notes/Legends

This drawing is copyright of KSR architects. This drawing must be read in conjunction with the Designer's Risk Assessment, specification and all other relevant documentation and drawings. KSR architects accept no liability for any expense, loss or damage of whatsoever nature and however arising from any variation made to this drawing or in the execution of the work to which it relates which has not been referred to them and their approval

Key:
Line of existing building