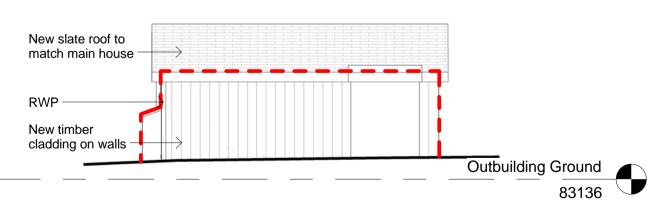

8 Proposed Outbuilding South Elevation
1:100 @ A1



This drawing is copyright of KSR architects. This drawing must be read in conjunction with the Designer's Risk Assessment, specification and all other relevant documentation and drawings. KSR architects accept no liability for any expense, loss or damage of whatsoever nature and however arising from any variation made to this drawing or in the execution of the work to which it relates which has not been referred to them and their approval Do not scale from this drawing or the digital data, only figured dimensions are to be used. For Planning refer to linear scale.

Check all dimensions on site prior to carrying out any works – advise any discrepancy Notes/Legends Line of existing building A Planning Application

Rev Description