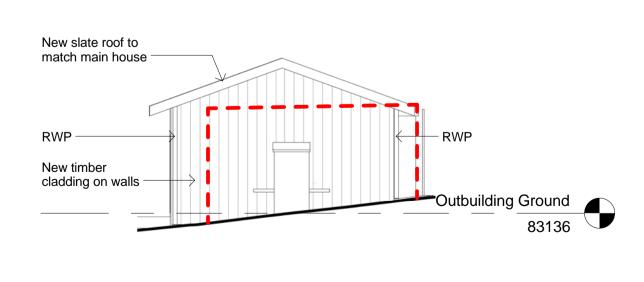

Outbuilding Drawings

Date: 04/13/17 Drawn By: IT Checked: RM

 Scale:
 1:100
 Sheet: A1
 Status:
 Planning

 Project Ref:
 Drawing No:
 Revisi

 17007
 17007-P191
 A