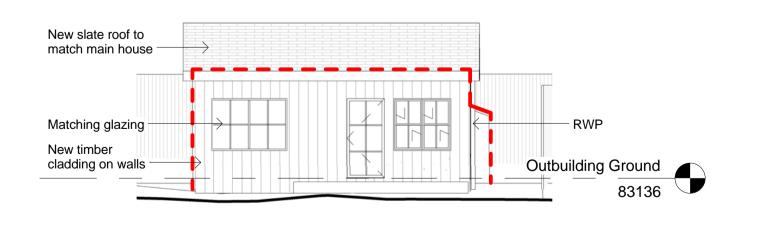

8 Proposed Outbuilding South Elevation
1:100 @ A1

This drawing is copyright of KSR architects. This drawing must be read in conjunction with the Designer's Risk Assessment, specification and all other relevant documentation and drawings. KSR architects accept no liability for any expense, loss or damage of whatsoever nature and however arising from any variation made to this drawing or in the execution of the work to which it relates which has not been referred to them and their approval Do not scale from this drawing or the digital data, only figured dimensions are to be used. For Planning refer to linear scale.

Check all dimensions on site prior to carrying out any works – advise any discrepancy Notes/Legends Line of existing building A Planning Application

Rev Description

© KSR architects

Stamp 26/06/2017

Date Chkd