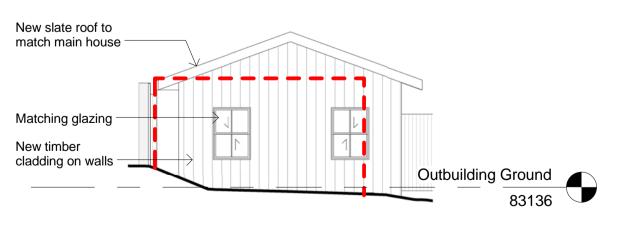

8 Proposed Outbuilding South Elevation
1:100 @ A1



This drawing is copyright of KSR architects. This drawing must be read in conjunction with the Designer's Risk Assessment, specification and all other relevant documentation and drawings. KSR architects accept no liability for any expense, loss or damage of whatsoever nature and however arising from any variation made to this drawing or in the execution of the work to which it relates which has not been referred to them and their approval Do not scale from this drawing or the digital data, only figured dimensions are to be used. For Planning refer to linear scale.

Check all dimensions on site prior to carrying out any works – advise any discrepancy Notes/Legends Line of existing building A Planning Application

Rev Description

©