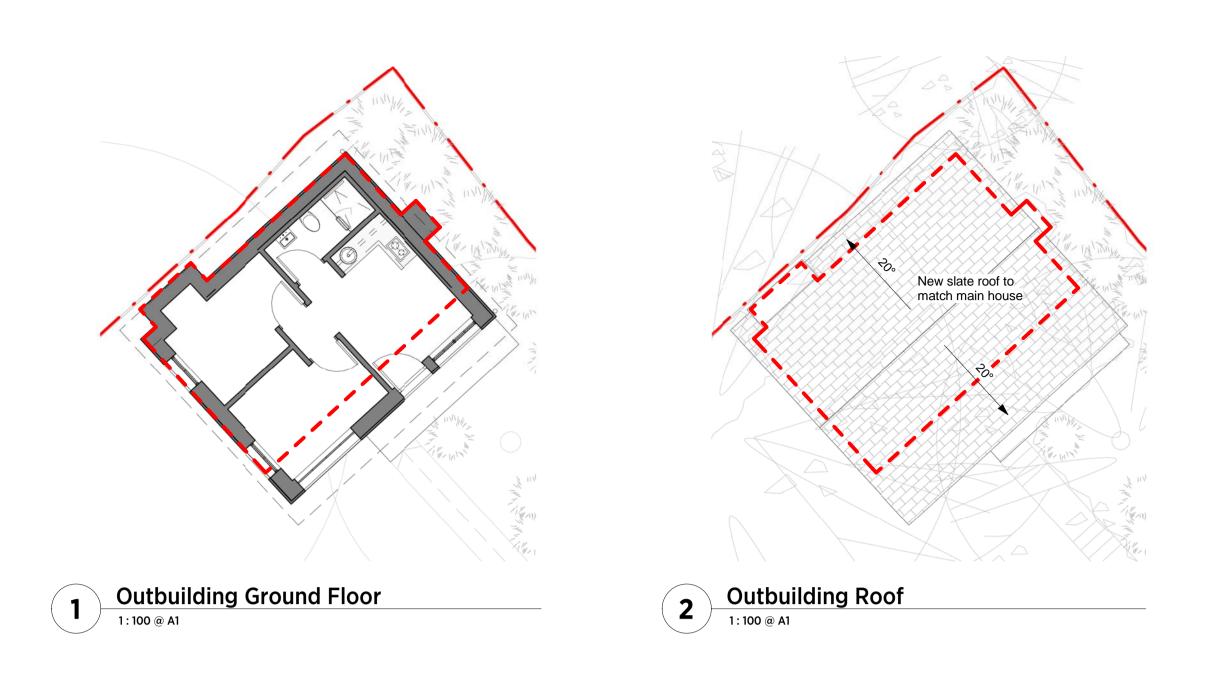

Outbuilding Drawings

Date: 04/13/17 Drawn By: IT Checked: RM

 Scale:
 1:100
 Sheet: A1
 Status:
 Planning

 Project Ref:
 Drawing No:
 Revisi

 17007
 17007-P191
 A