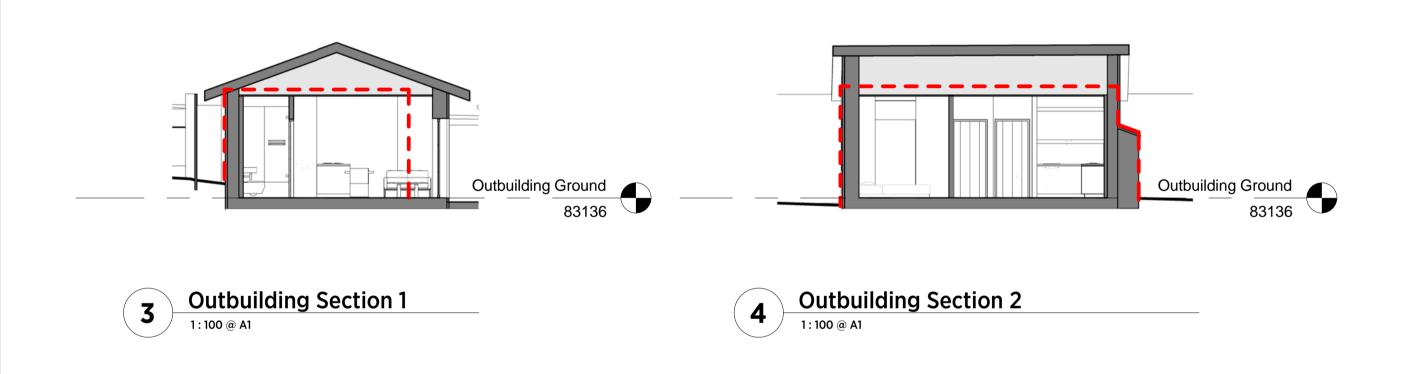

Outbuilding Drawings

Date: 04/13/17 Drawn By: IT Checked: RM

 Scale:
 1:100
 Sheet: A1
 Status:
 Planning

 Project Ref:
 Drawing No:
 Revisi

 17007
 17007-P191
 A