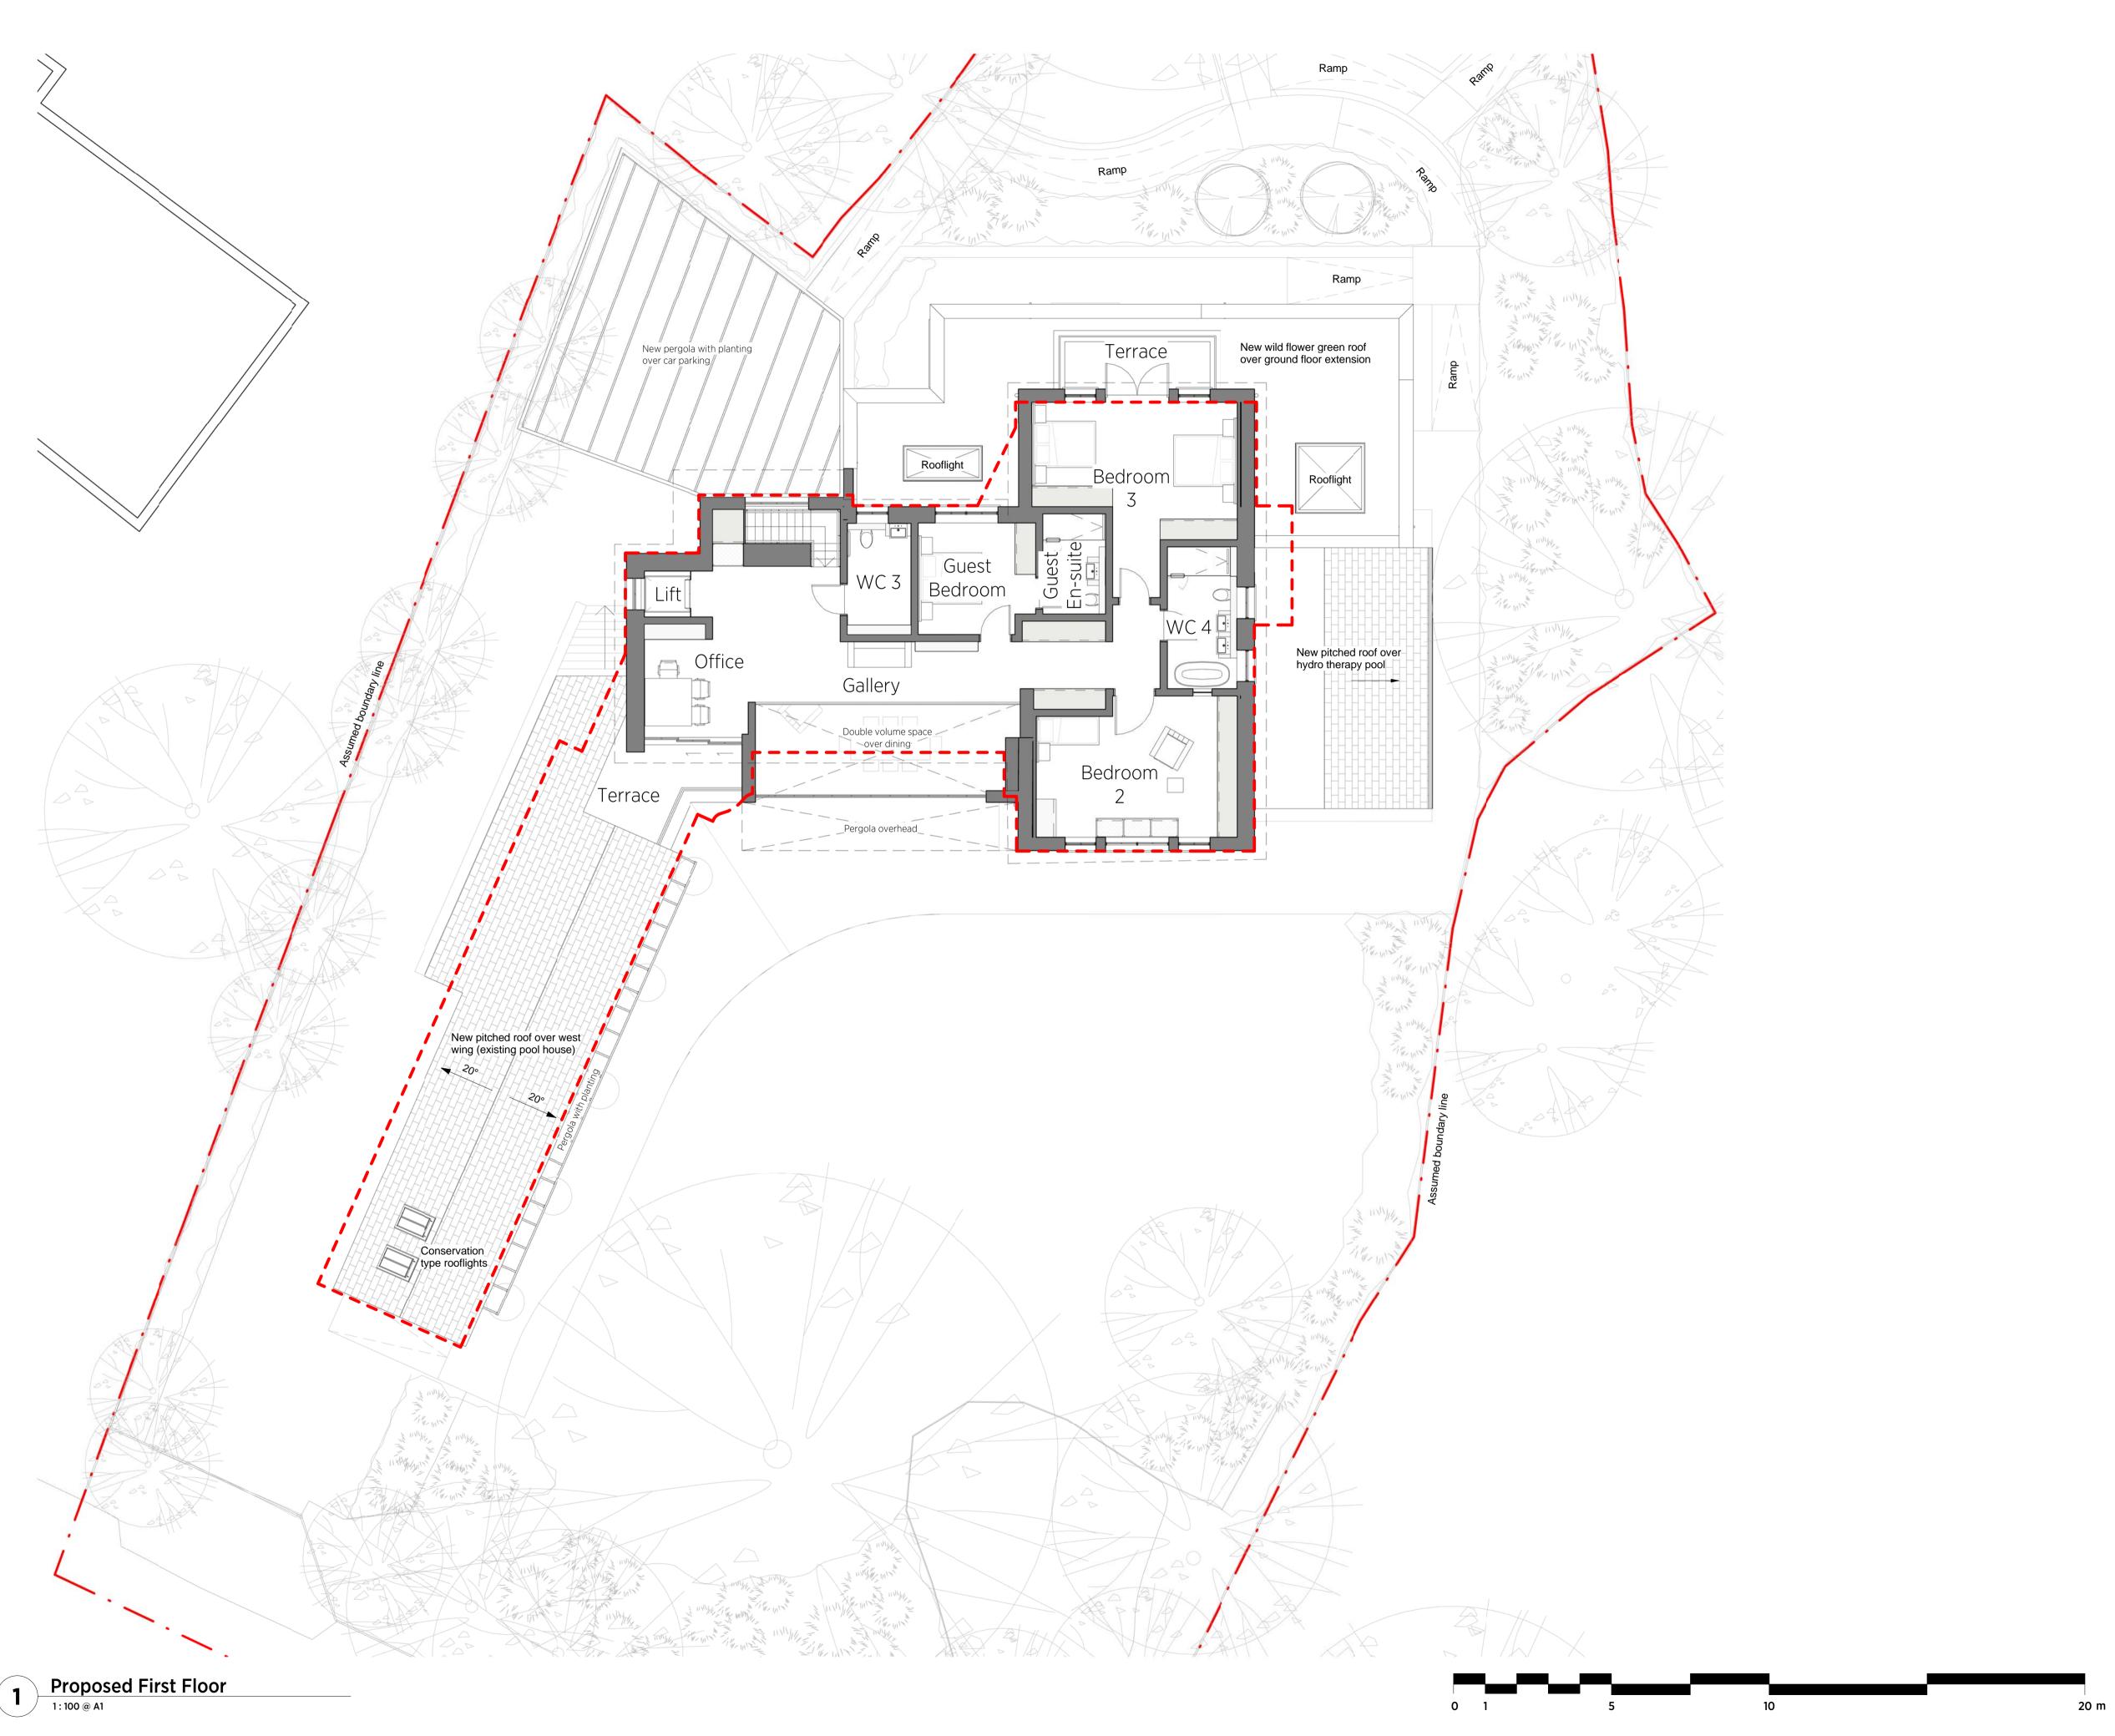

KSR Architects LLP
14 Greenland Street
London NWI OND

Mail@ksrarchitects.com
t: +44 (0)20 7692 5000
www.ksrarchitects.com

THE WATER HOUSE

Proposed First Floor Plan

Date: 05/02/17 Drawn By: IT Checked: RM

Scale: 1:100 Sheet: A1 Status: Planning

Project Ref: Drawing No: 17007 17007-P110