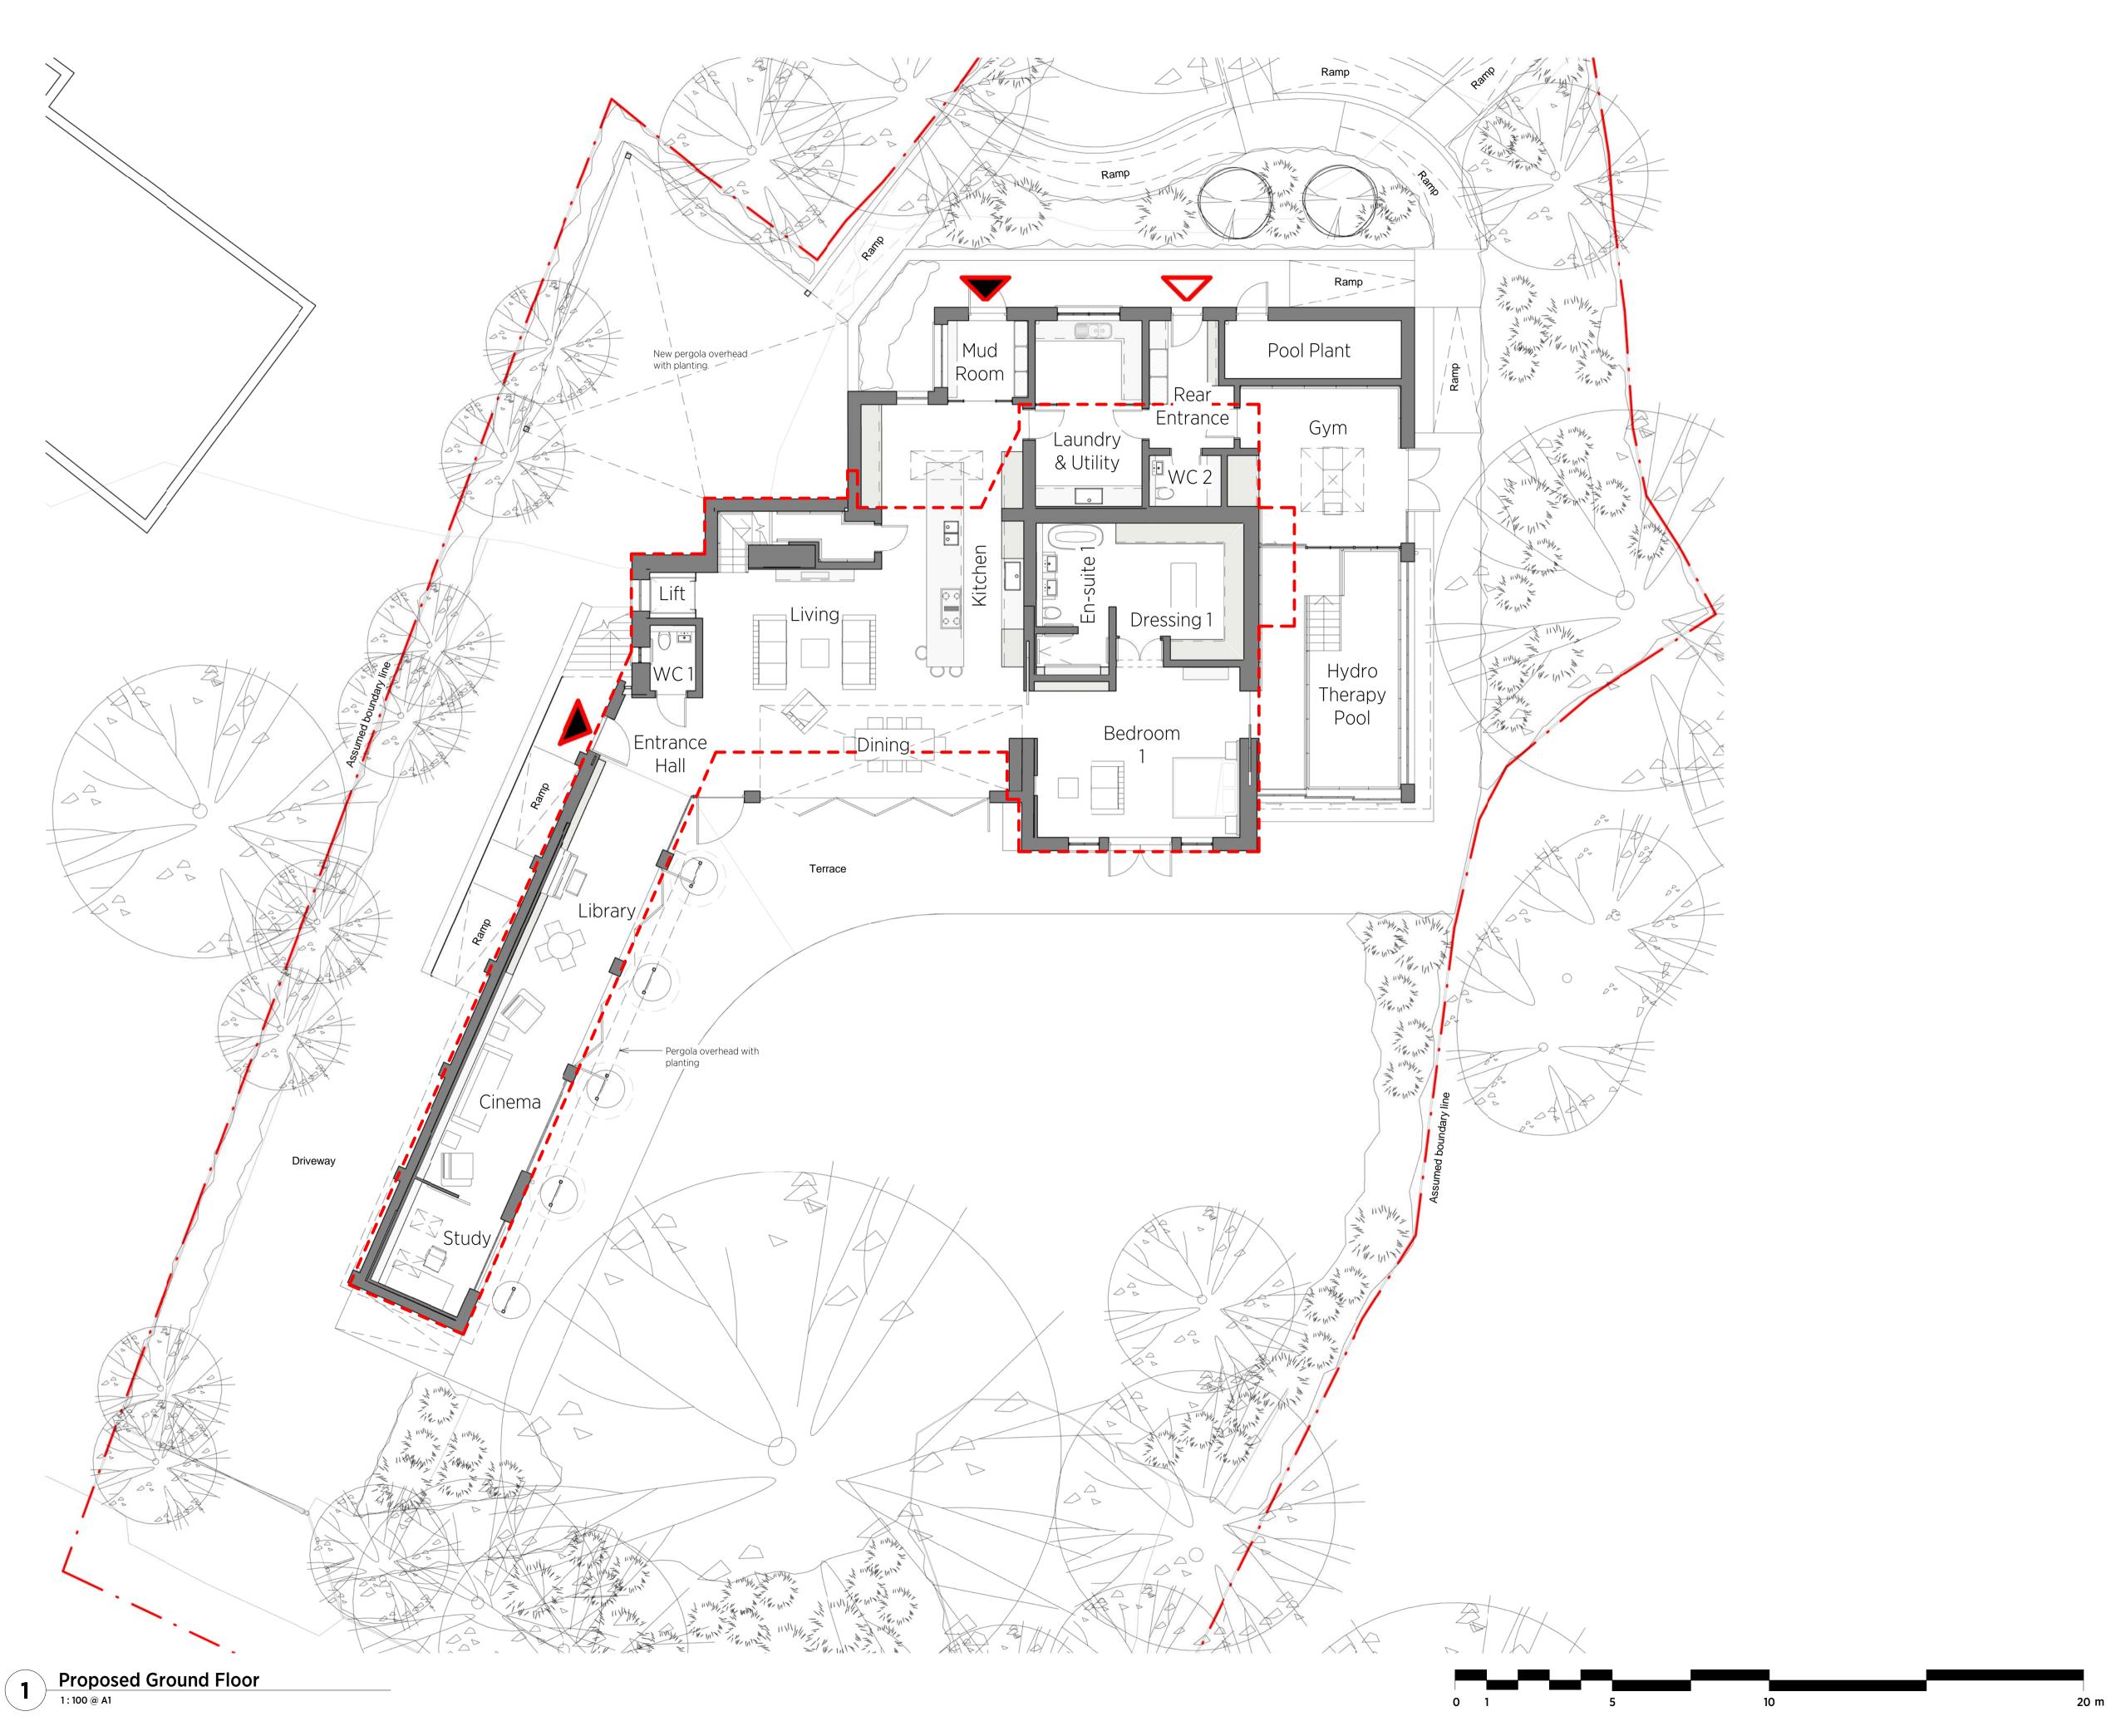

Notes/Legends

Kov.

Key:
Line of existing building

 A
 Planning Application
 26/06/2017

 Rev
 Description
 Date
 Chkd

 © KSR architects

 Stamp

PLANNING

7

KSRARCHITECTS

KSR Architects LLP
14 Greenland Street
London NWI OND

Mall@ksrarchitects.com
t: +44 (0)20 7692 5000
www.ksrarchitects.com

THE WATER HOUSE

Proposed Ground Floor Plan

 Date:
 05/02/17
 Drawn By:
 IT
 Checked:
 RM

 Scale:
 1:100
 Sheet: A1
 Status:
 Planning

 Project Ref:
 Drawing No:
 Revision:

 17007
 17007-P100
 A