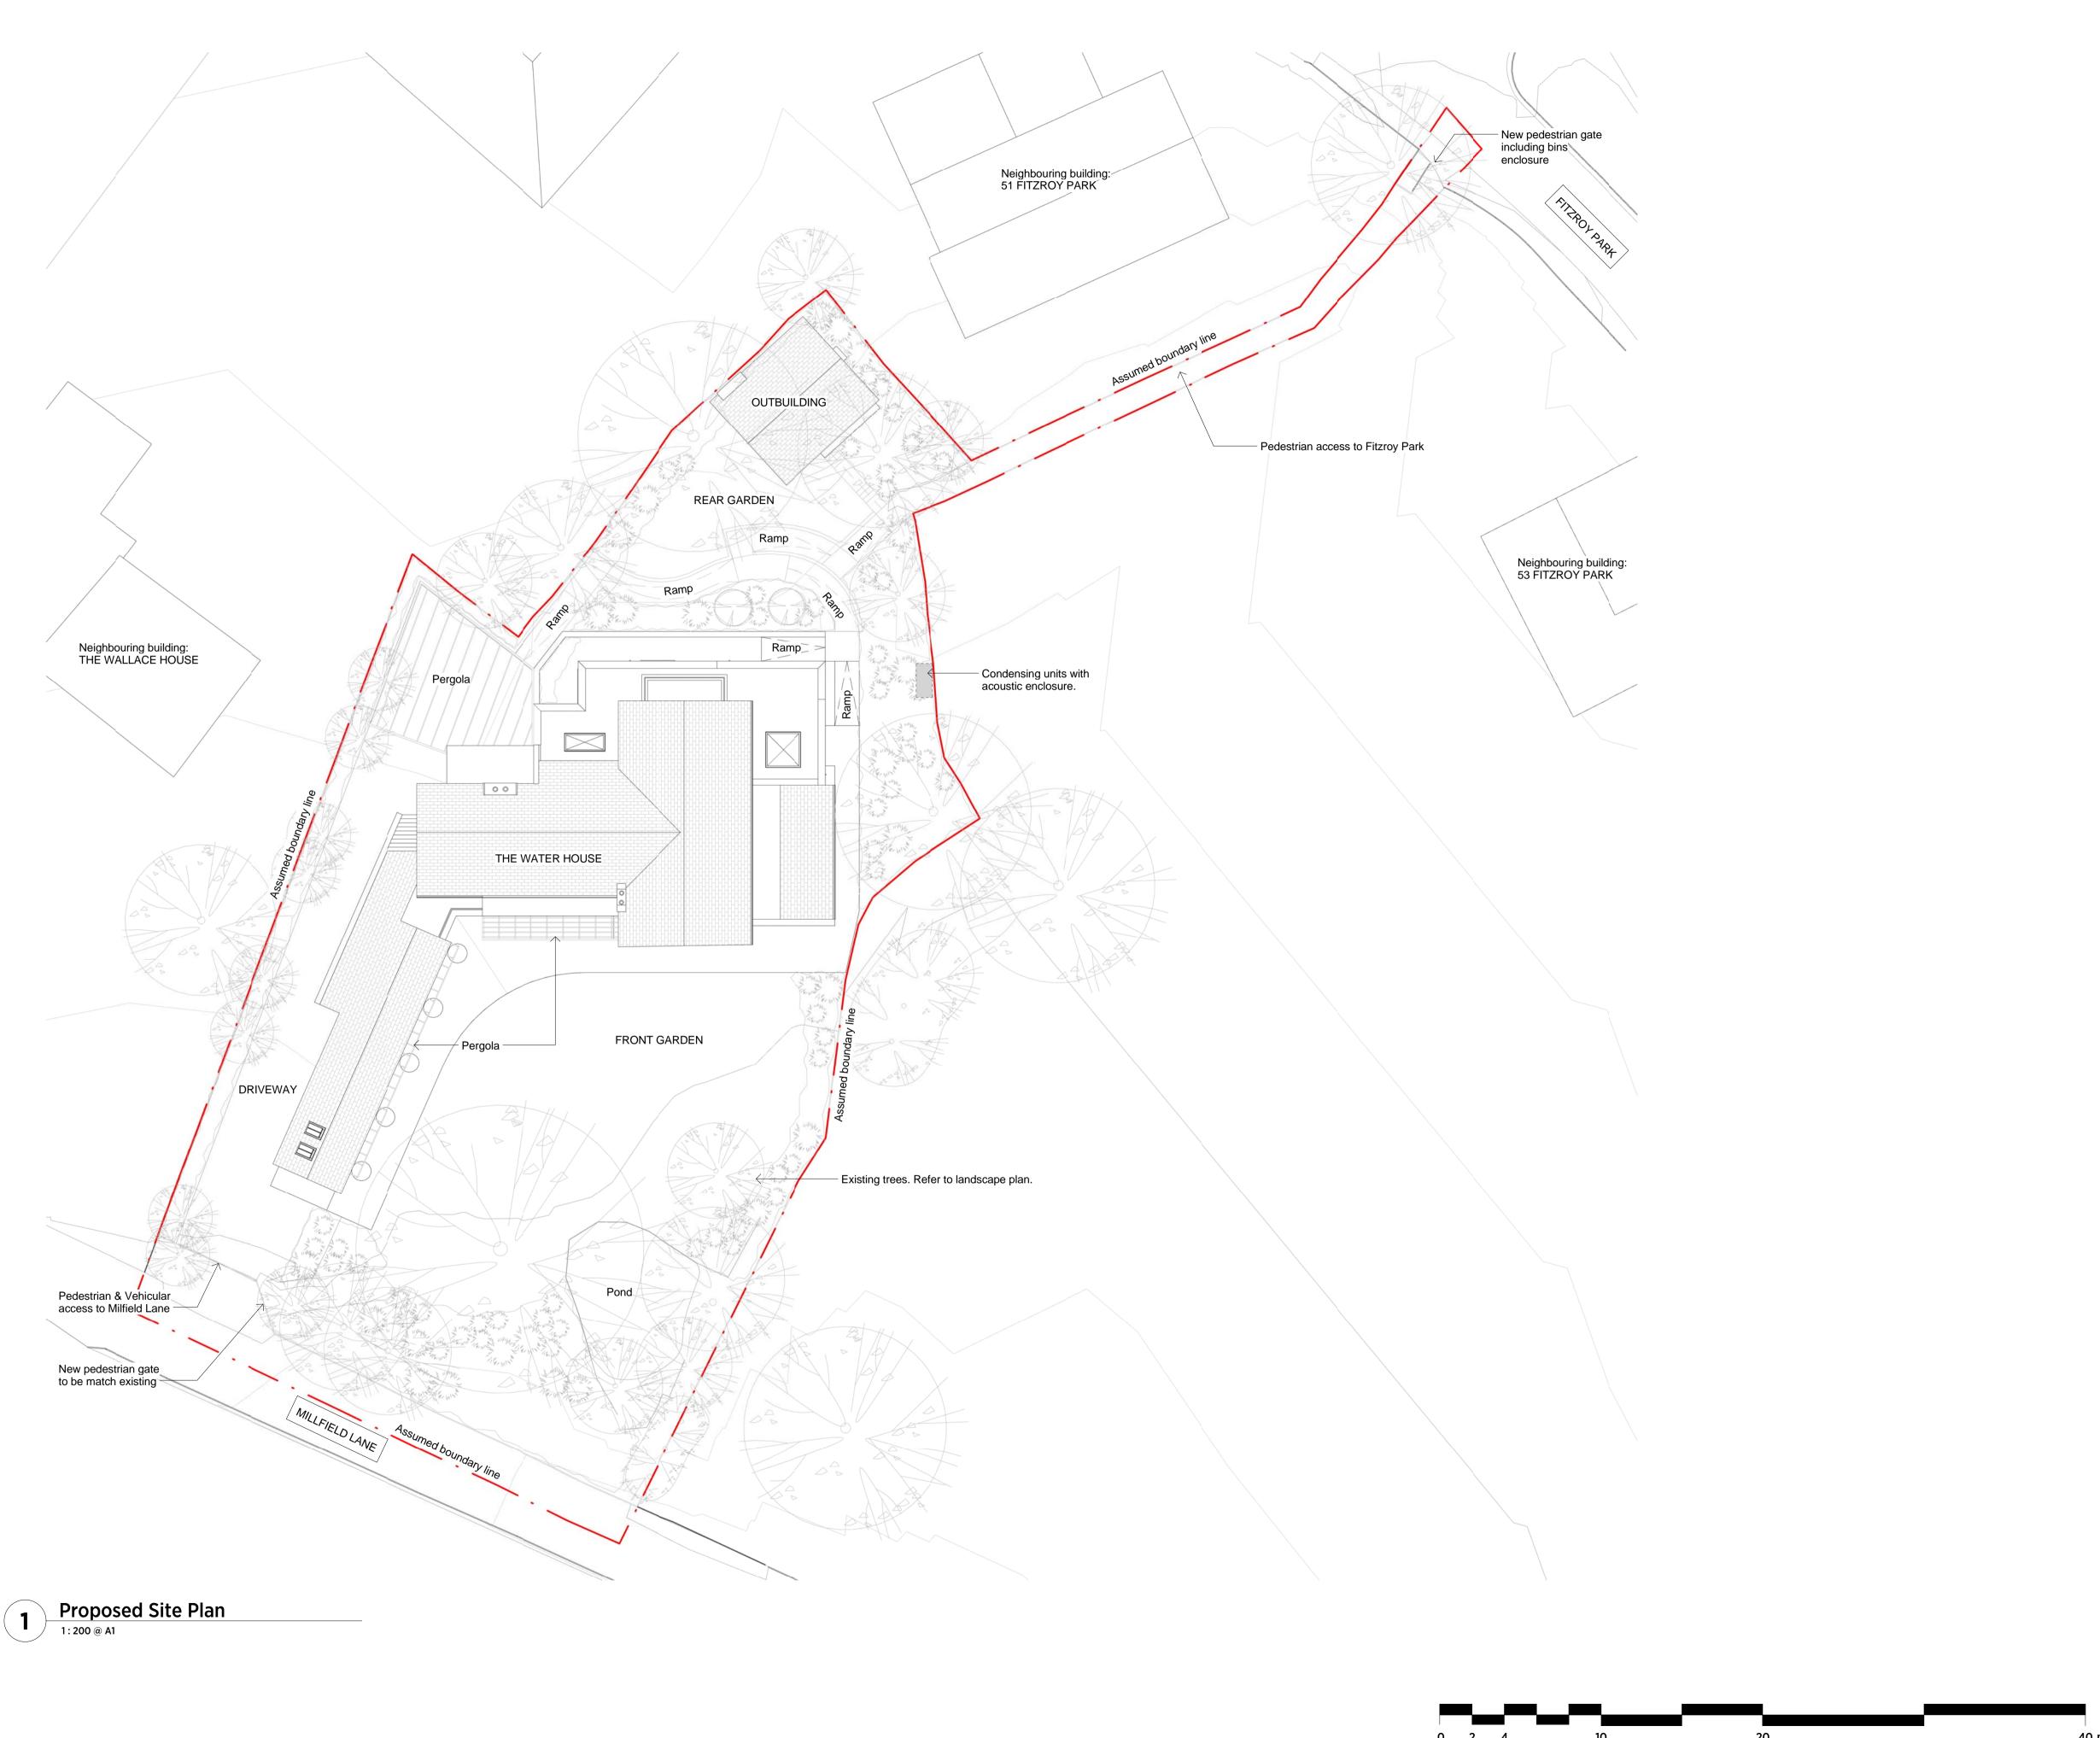

THE WATER HOUSE

**Proposed Site Plan** 

Drawn By: IT Checked: RM Sheet: A1 Status: Planning 17007 17007-P001