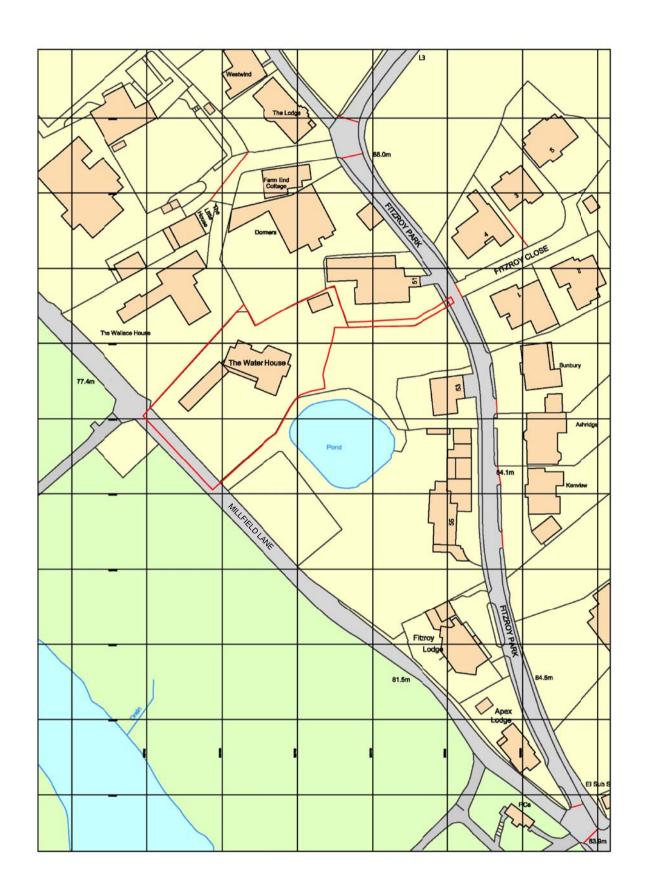

Location Plan

1: 1250 @ A1

General notes:

This drawing is copyright of KSR architects. This drawing must be read in conjunction with the Designer's Risk Assessment, specification and all other relevant documentation and drawings. KSR architects accept no liability for any expense, loss or damage of whatsoever nature and however arising from any variation made to this drawing or in the execution of the work to which it relates which has not been referred to them and their approval obtained.

Notes/Legends

 A
 Planning Application
 26/06/2017

 Rev
 Description
 Date
 Chkd

 © KSR architects
 Stamp

**PLANNING** 

Key Plan

KSRARCHITECTS

KSR Architects LLP
14 Greenland Street
London NW1 OND

KSR Architects.com
t: +44 (0)20 7692 5000
www.ksrarchitects.com

THE WATER HOUSE

Title:

**Location Plan** 

 Date:
 06/26/17
 Drawn By: IT
 Checked: RM

 Scale:
 1:1250
 Sheet: A1
 Status: Planning

 Scale:
 1:1250
 Sheet: A1
 Status: Planning

 Project Ref:
 Drawing No:
 Revision:

 17007
 17007-P000
 A

0 50 100 200m 250m