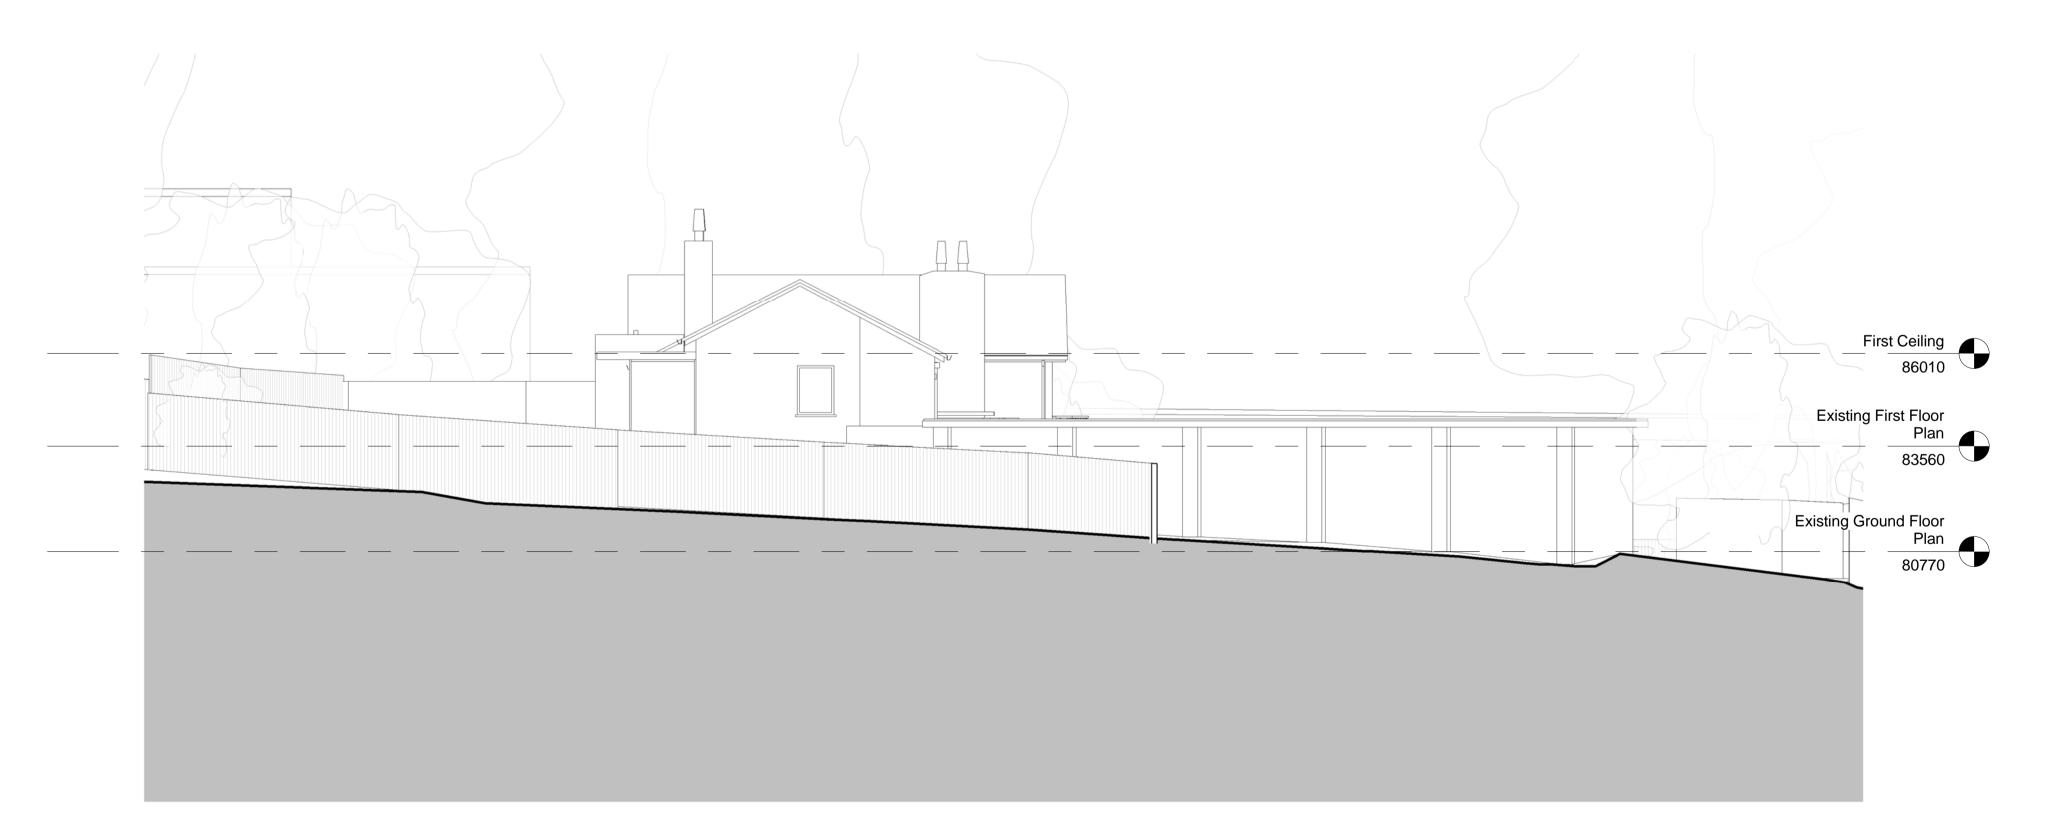

North Elevation

1:100 @ A1

West Elevation
1:100 @ A1

1 5 10 20 m

General notes:

This drawing is copyright of KSR architects. This drawing must be read in conjunction with the Designer's Risk Assessment, specification and all other relevant documentation and drawings. KSR architects accept no liability for any expense, loss or damage of whatsoever nature and however arising from any variation made to this drawing or in the execution of the work to which it relates which has not been referred to them and their approval obtained.

Notes/Legends

Existing drawings supplied by Laser Surveys. All dimensions, sizes and positions as per Laser Surveys survey. KSR Architects can not take responsibility for any discrepancies on existing building elements.