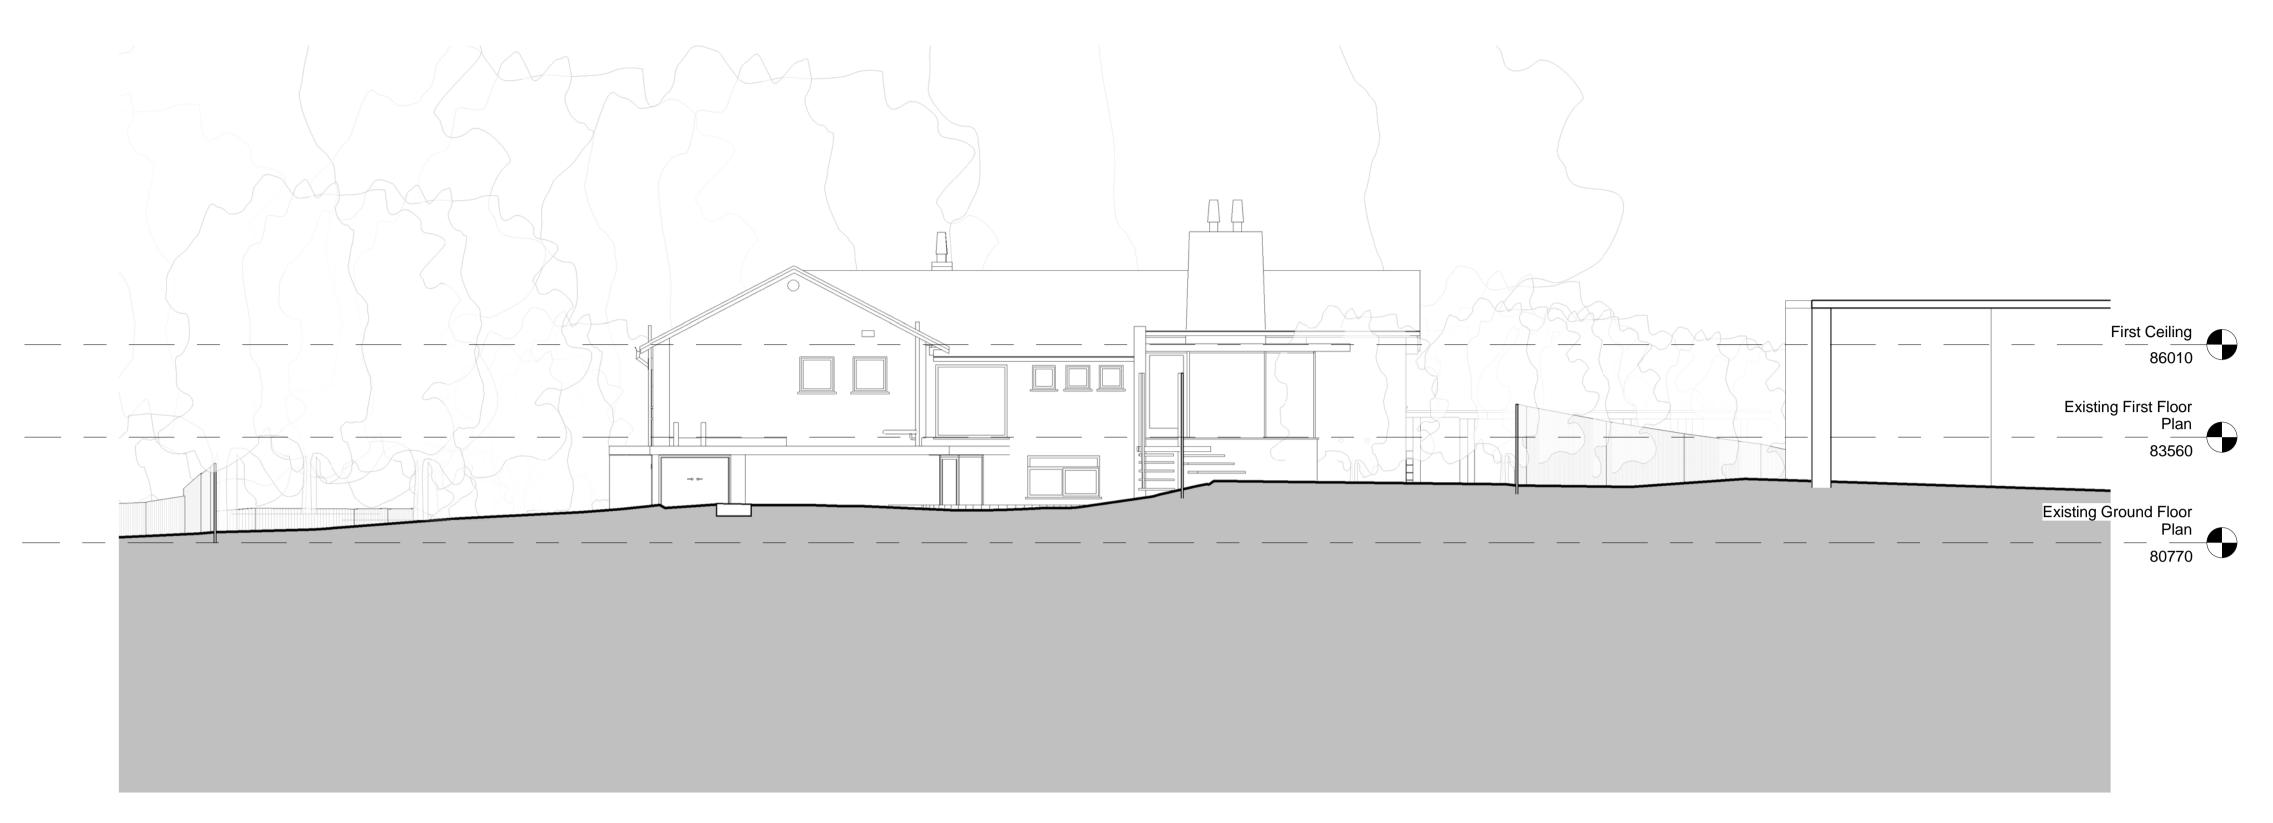

North Elevation

1:100 @ A1

West Elevation
1:100 @ A1

1 5 10 20 m

General notes:

This drawing is copyright of KSR architects. This drawing must be read in conjunction with the Designer's Risk Assessment, specification and all other relevant documentation and drawings. KSR architects accept no liability for any expense, loss or damage of whatsoever nature and however arising from any variation made to this drawing or in the execution of the work to which it relates which has not been referred to them and their approval obtained.

Notes/Legends

Existing drawings supplied by Laser Surveys. All dimensions, sizes and positions as per Laser Surveys survey. KSR Architects can not take responsibility for any discrepancies on existing building elements.