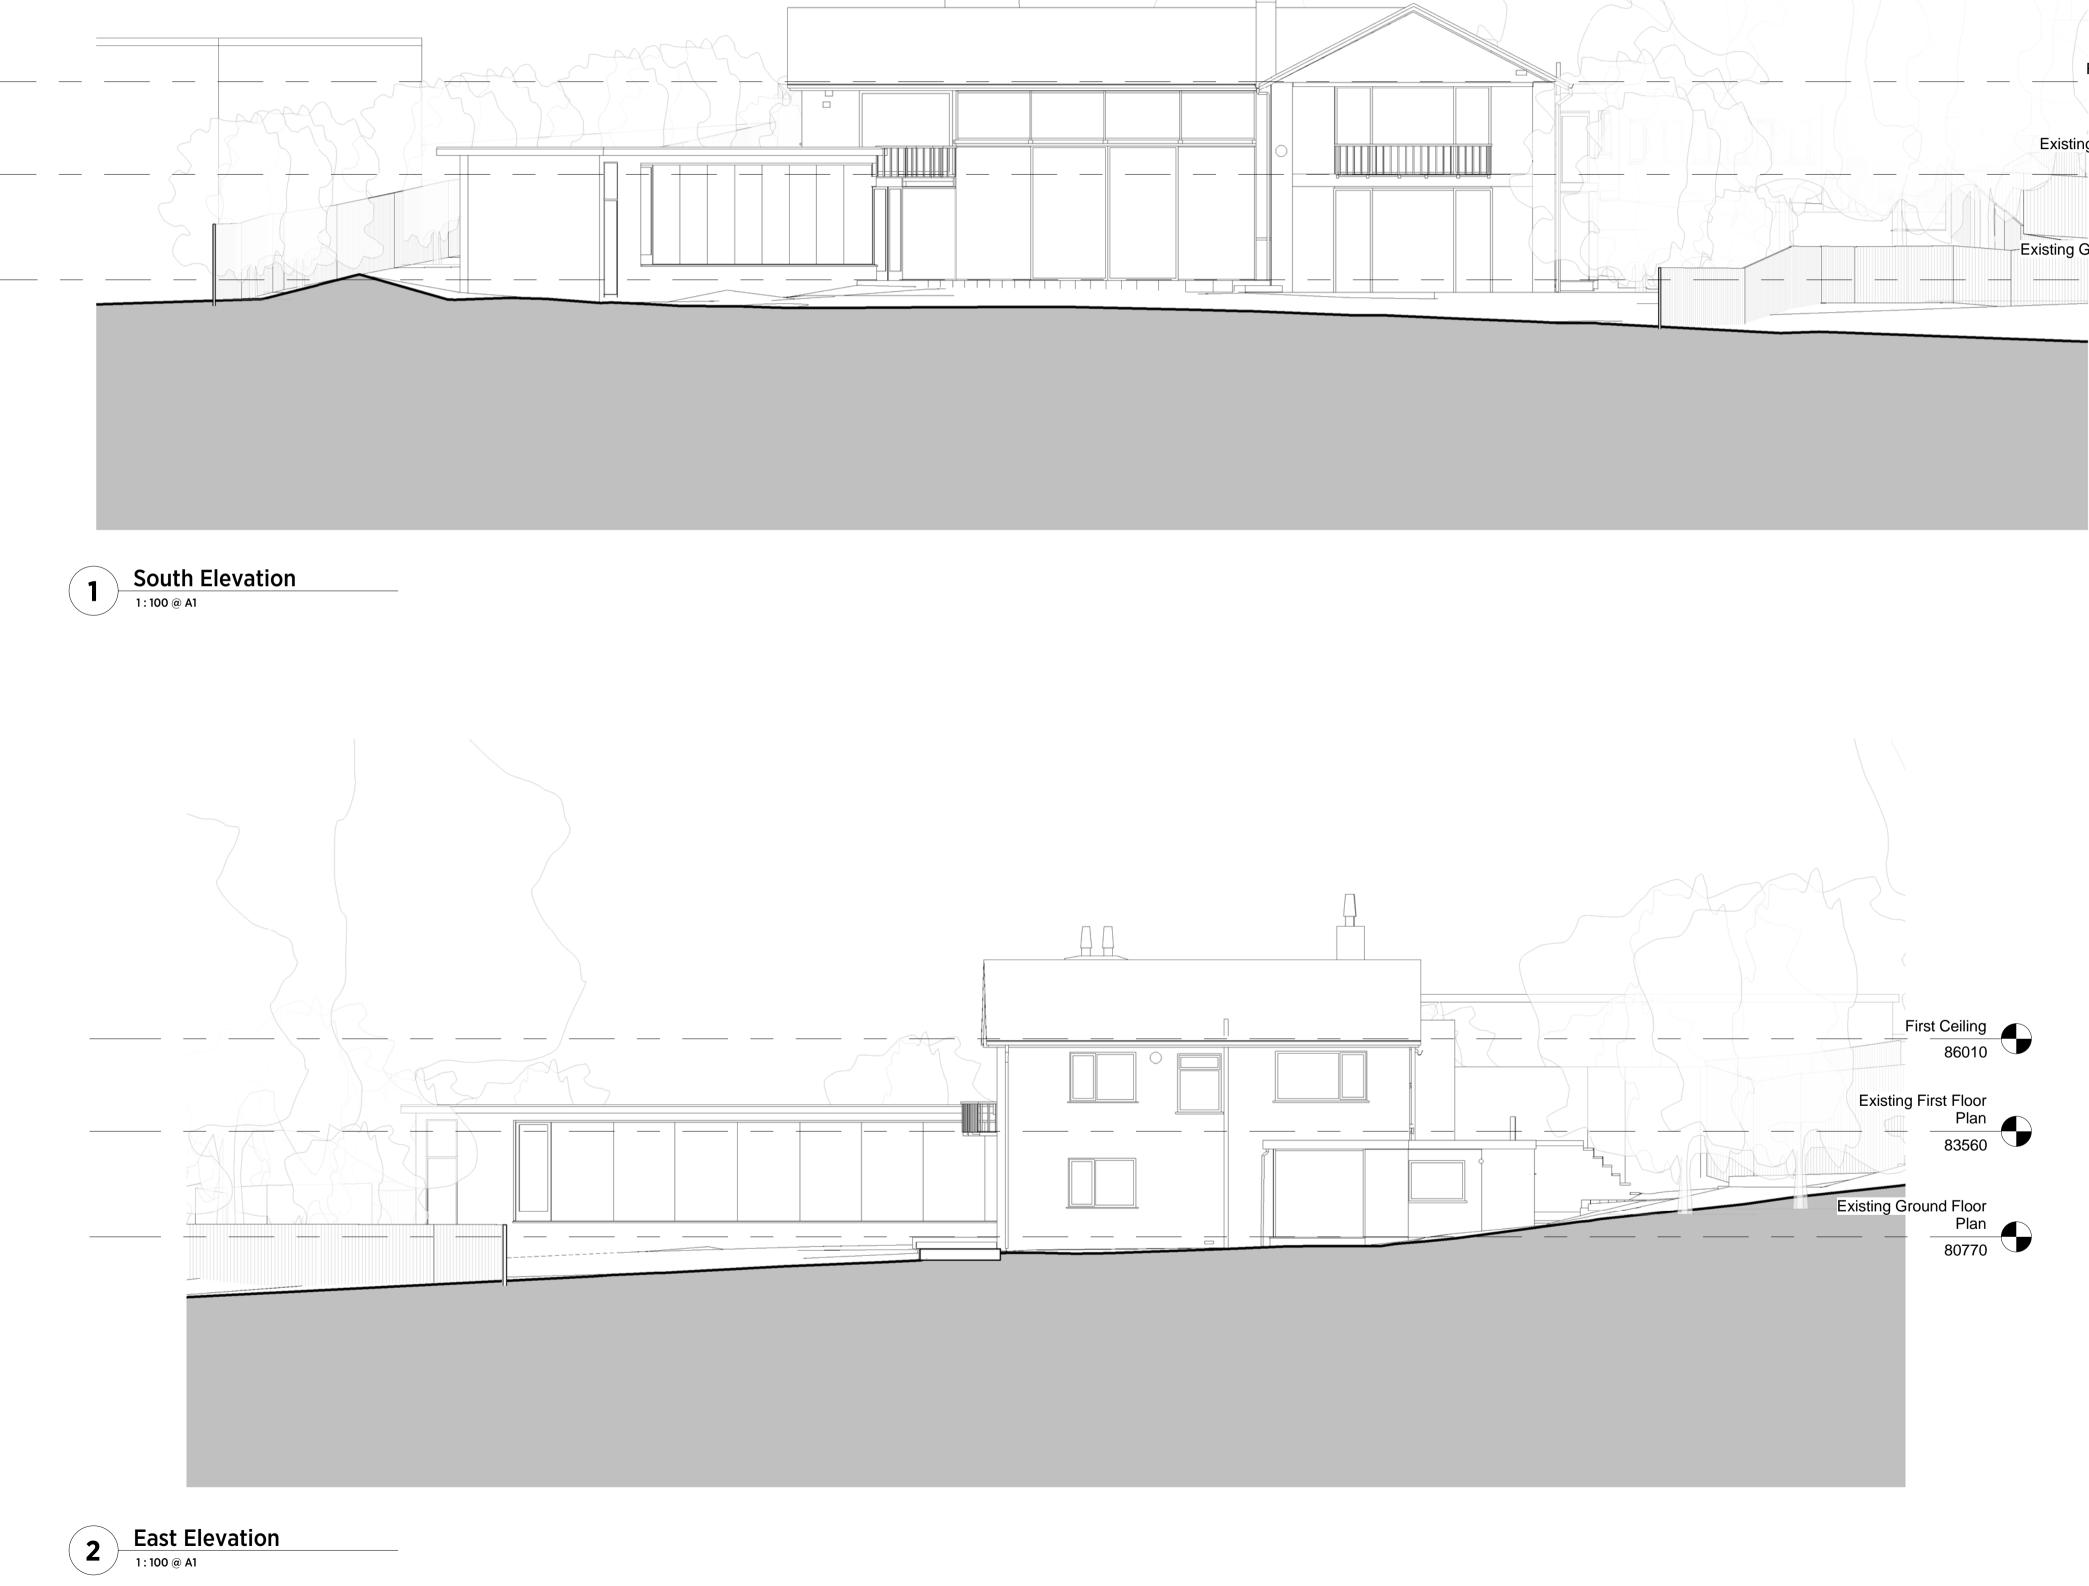

Drawn By: IT Checked: RM

Sheet: A1 Status: Planning

THE WATER HOUSE

**Existing Elevations 1** 

Drawing No: 17007 17007-X300

Title:

Date: 04/11/17

Scale: 1:100