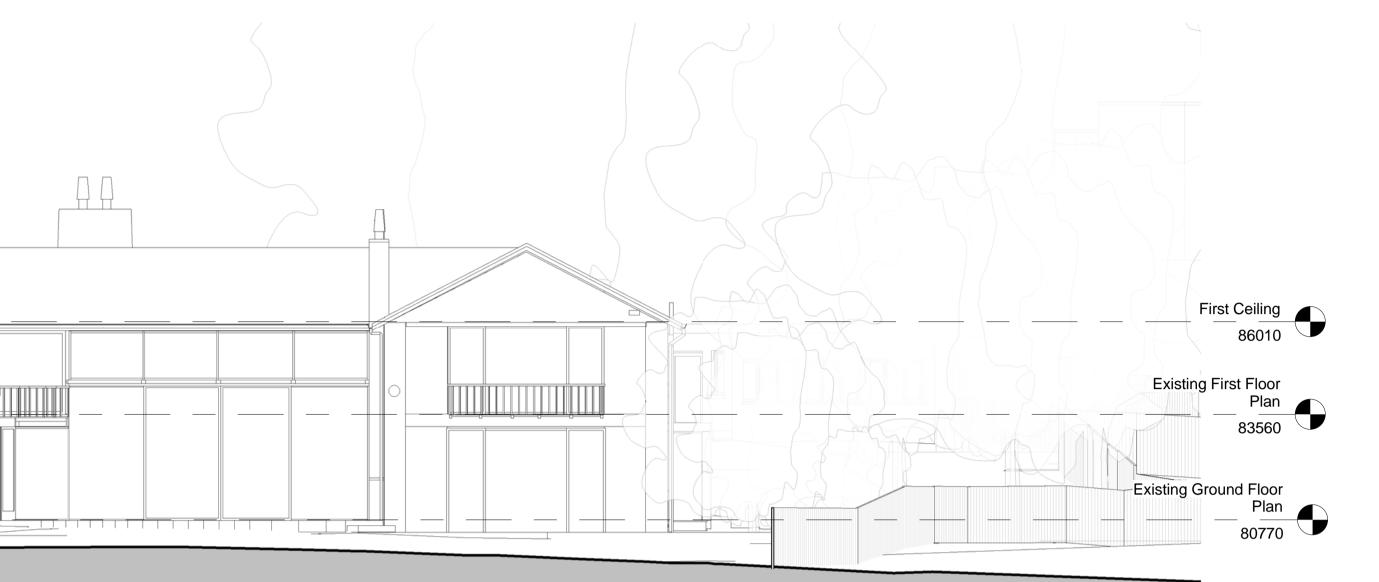

Drawn By: IT Checked: RM

Sheet: A1 Status: Planning

THE WATER HOUSE

**Existing Elevations 1** 

Drawing No: 17007 17007-X300

Title:

Date: 04/11/17

Scale: 1:100