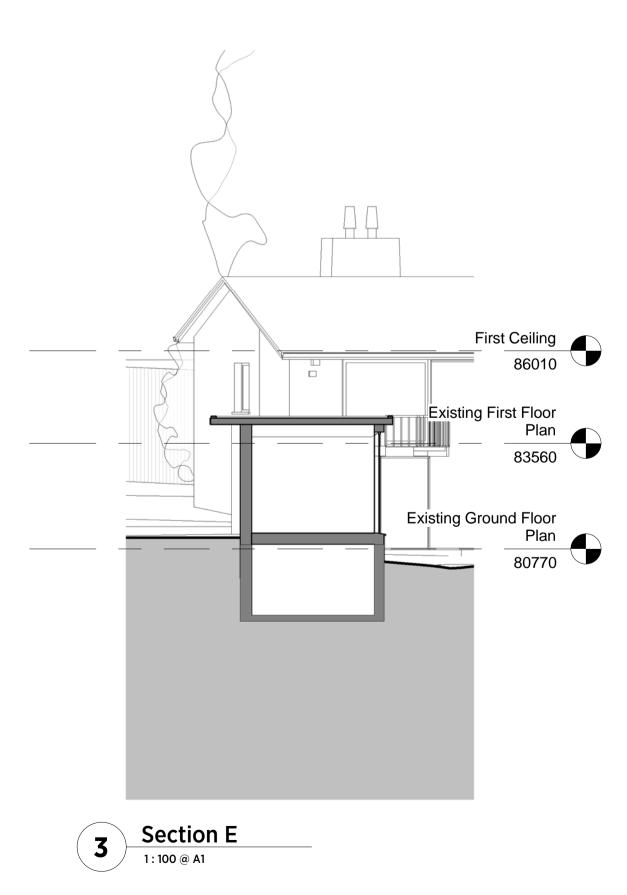

Existing Ground Floor Plan 80770

Section E

1: 100 @ Al

1 5 10 20 m

Existing Ground Floor Plan 80770

E Main House

Main House

Main House