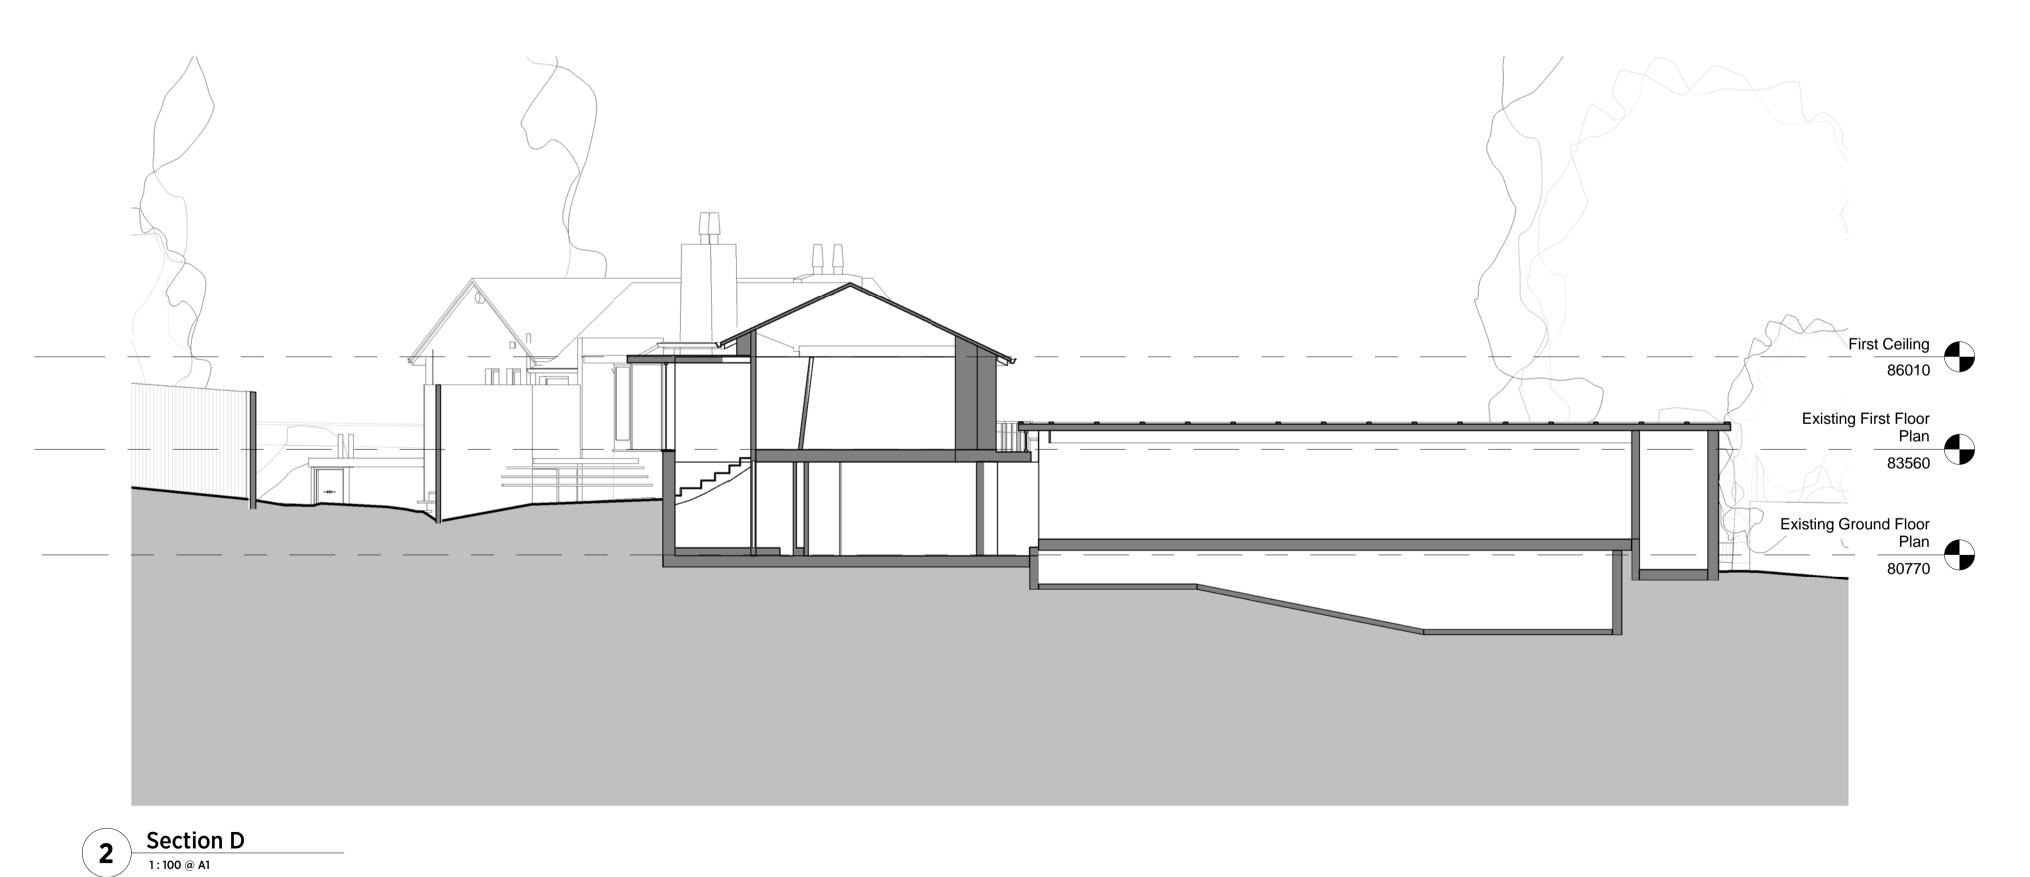

Existing Ground Floor Plan 80770

Section E

1: 100 @ Al

1 5 10 20 m

Existing Ground Floor Plan 80770

E Main House

Main House

Main House