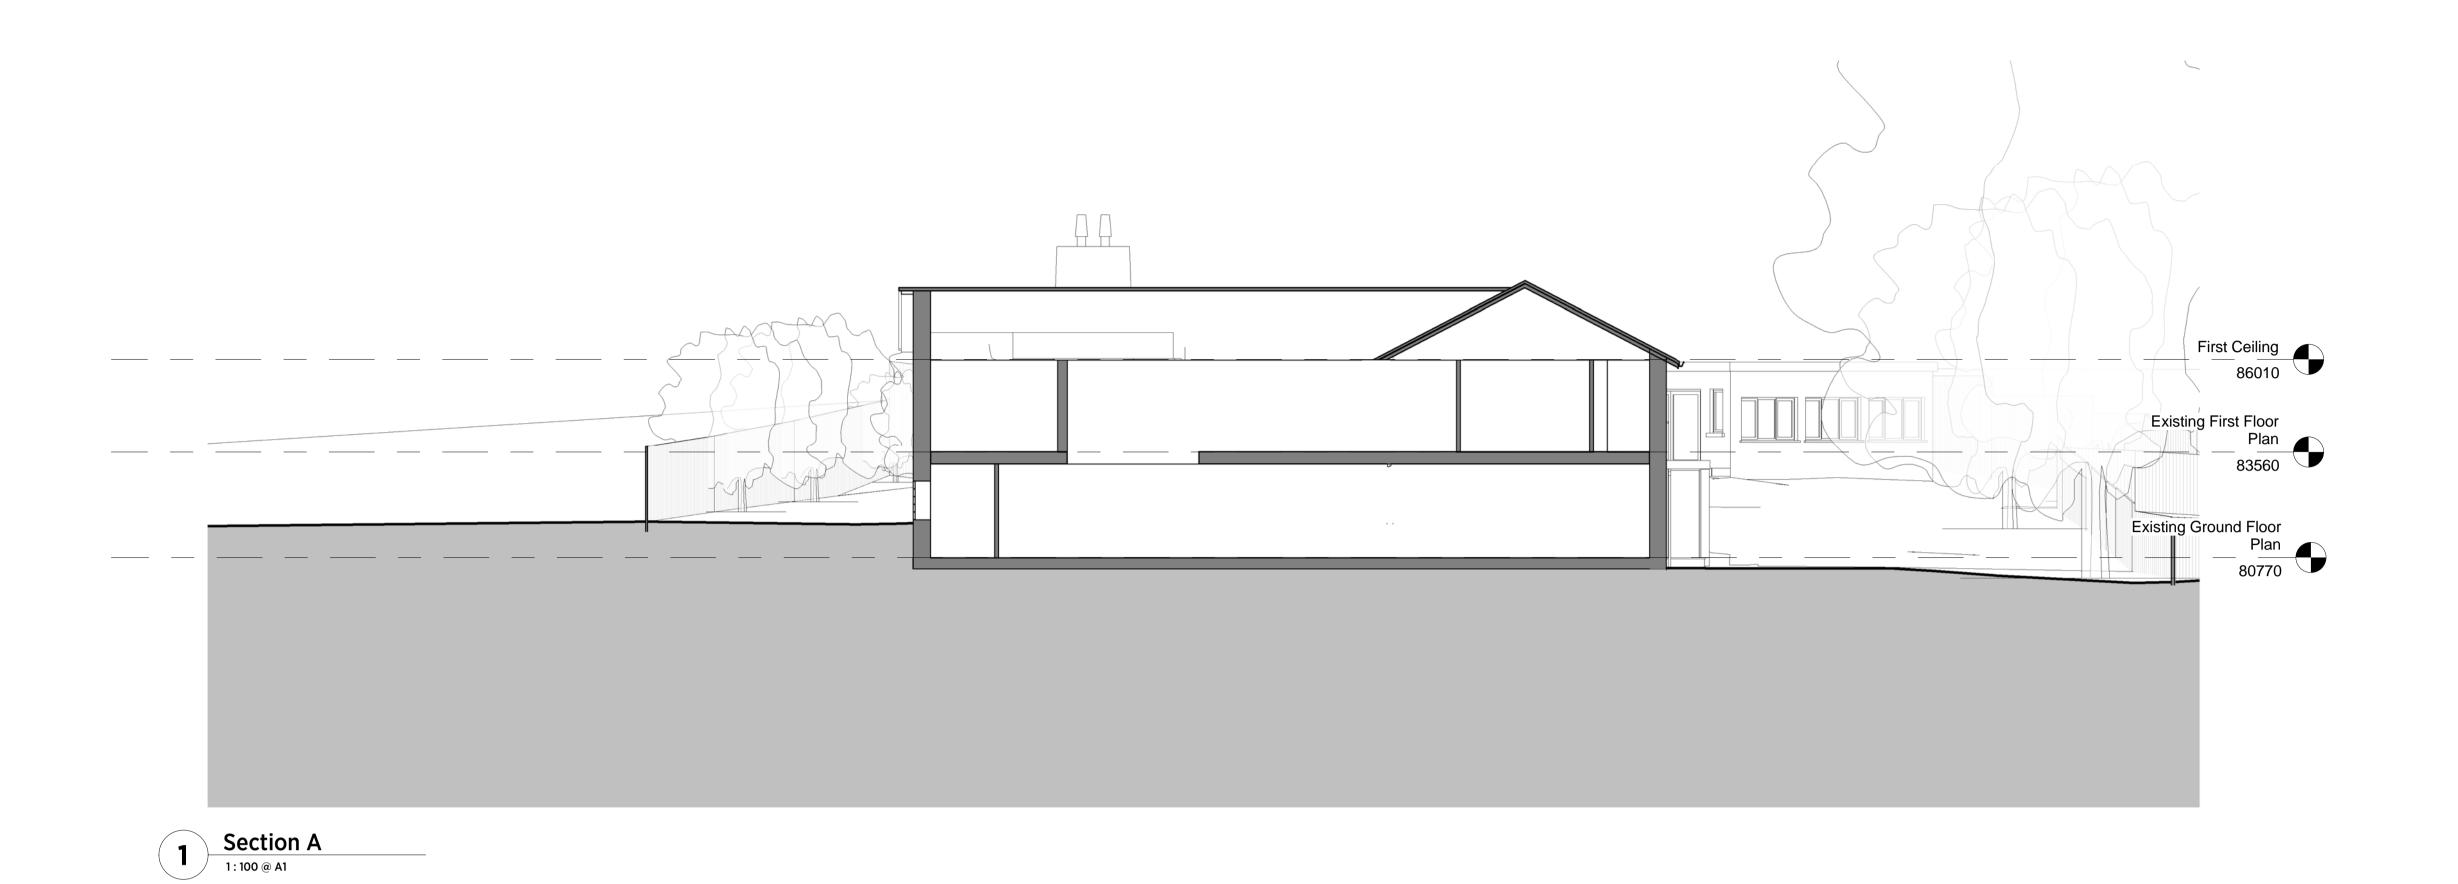

Existing Sections 1

THE WATER HOUSE

17007 17007-X200

 Date:
 05/19/17
 Drawn By:
 IT
 Checked:
 RM

 Scale:
 1:100
 Sheet: A1
 Status:
 Planning

 Project Ref:
 Drawing No:
 Revision: