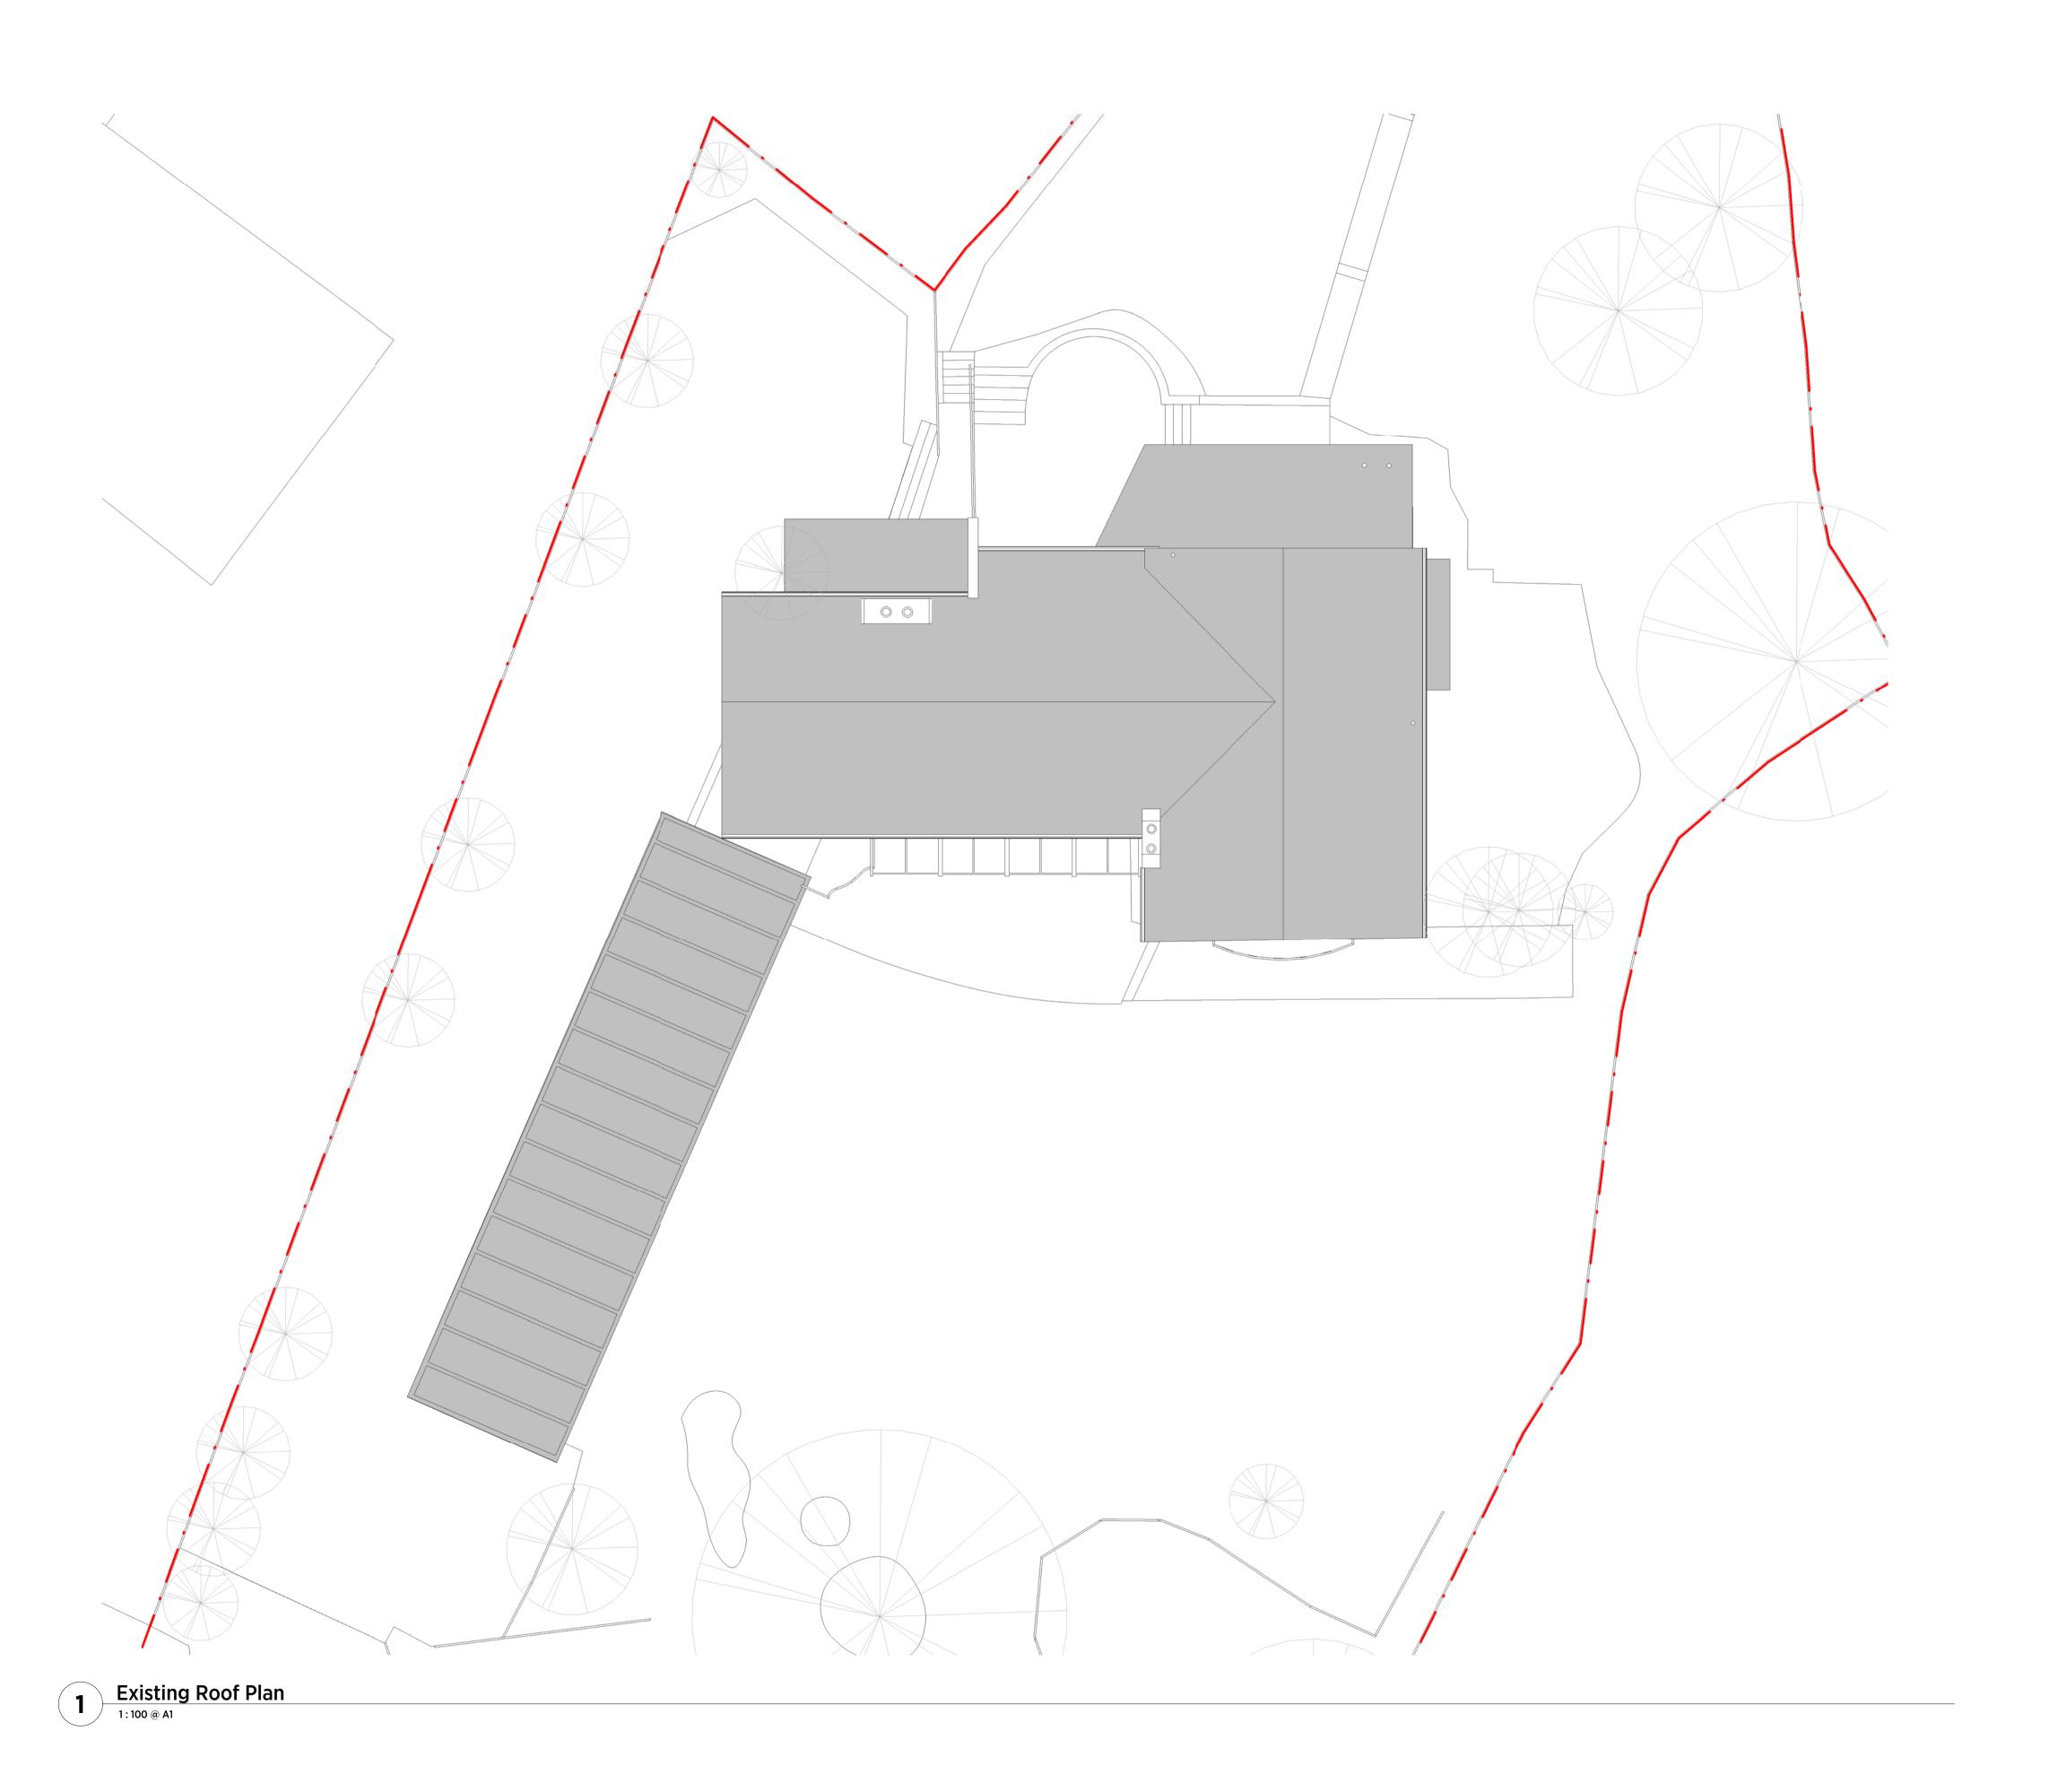

Notes/Legends

Existing drawings supplied by Laser Surveys. All dimensions, sizes and positions as per Laser Surveys survey. KSR Architects can not take responsibility for any discrepancies on existing building elements.

THE WATER HOUSE

**Existing Roof Plan** 

20 m

Drawn By: IT Checked: RM

17007 17007-X130