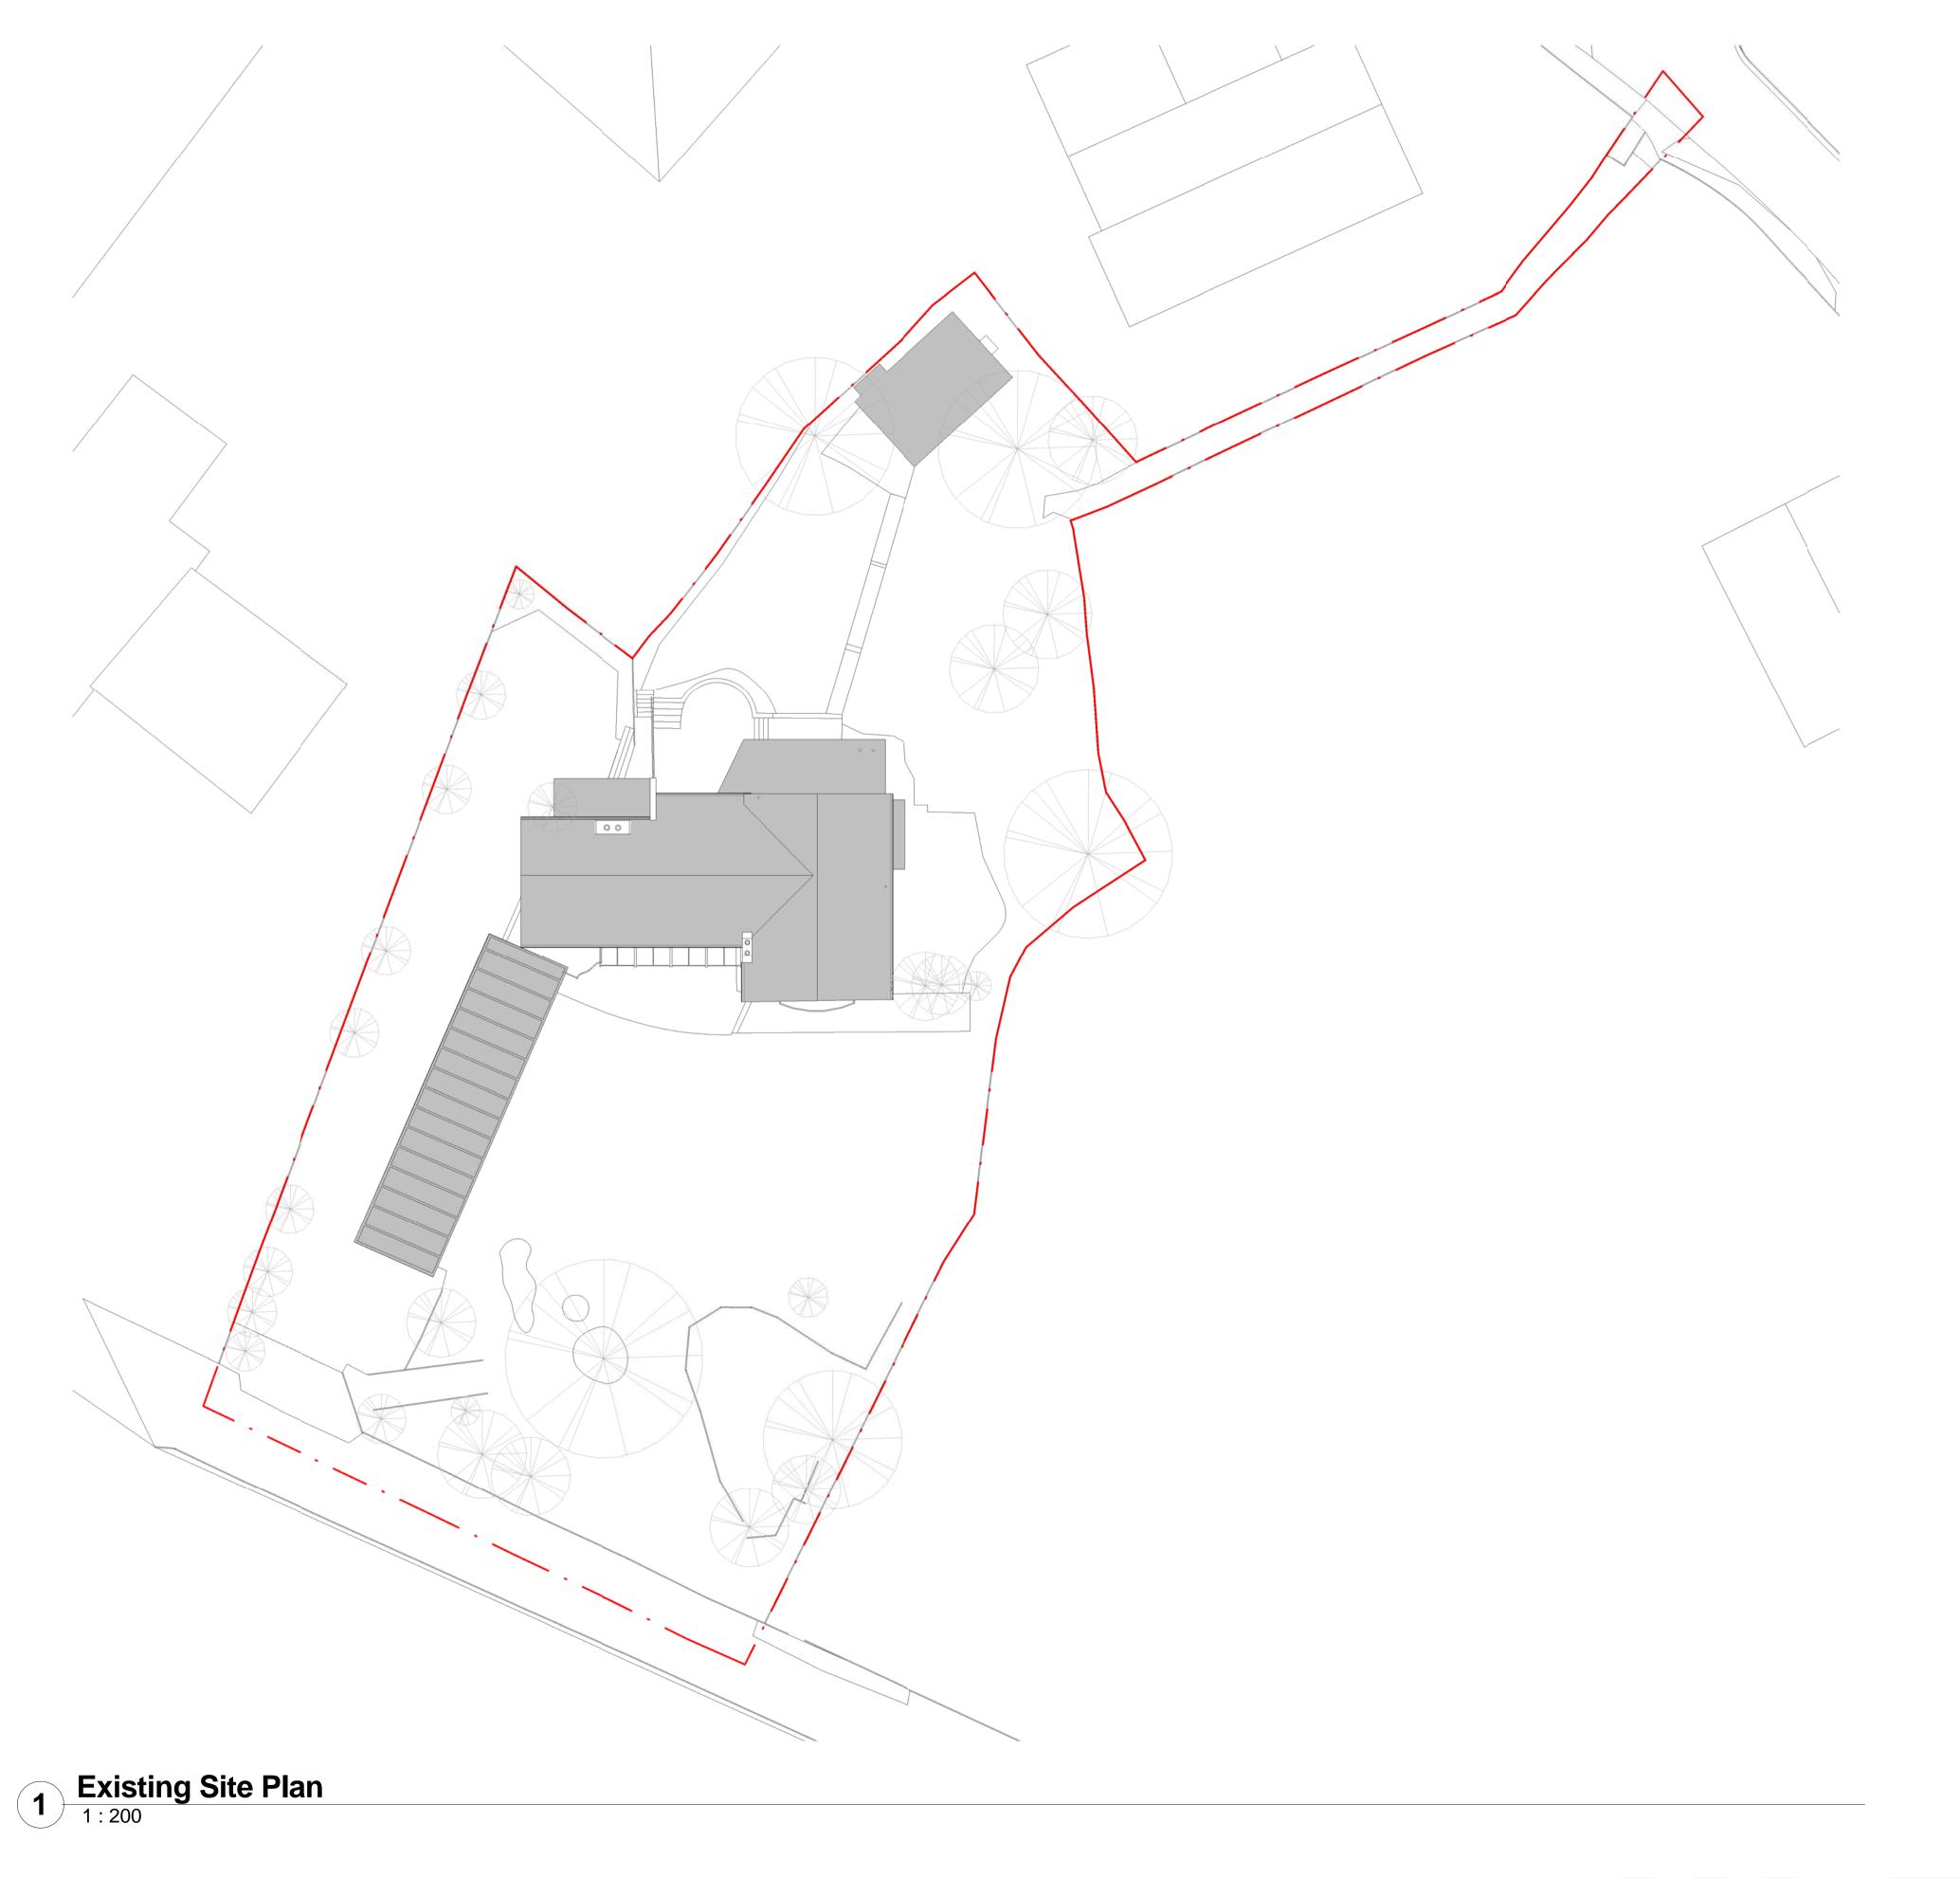

Notes/Legends

Existing drawings supplied by Laser Surveys. All dimensions, sizes and positions as per Laser Surveys survey. KSR Architects can not take responsibility for any discrepancies on existing building elements.

THE WATER HOUSE

**Existing Site Plan** 

17007 17007-X000

Date: 04/18/17 Drawn By: IT Checked: RM

Scale: 1:200 Sheet: A1 Status: Planning

4 10 20

SCALE 1:200