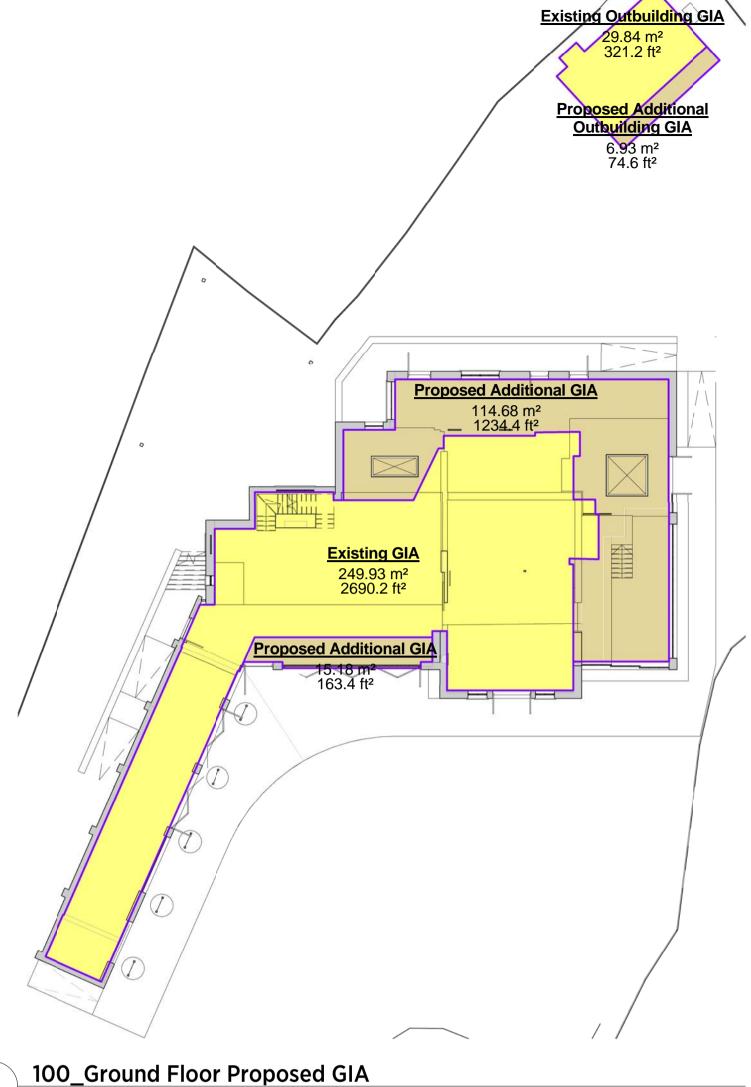

|   |           | Area Schedule (GIA - Proposed)      |                    |                      |  |  |
|---|-----------|-------------------------------------|--------------------|----------------------|--|--|
|   | Level     | Name                                | Area               | Area (Imperial)      |  |  |
|   |           |                                     |                    |                      |  |  |
|   | 00_Ground | Existing GIA                        | 250 m <sup>2</sup> | 2690 ft <sup>2</sup> |  |  |
|   | 00_Ground | Existing Outbuilding GIA            | 30 m <sup>2</sup>  | 321 ft <sup>2</sup>  |  |  |
|   | 00_Ground | Proposed Additional GIA             | 130 m <sup>2</sup> | 1398 ft <sup>2</sup> |  |  |
| • | 00_Ground | Proposed Additional Outbuilding GIA | 7 m <sup>2</sup>   | 75 ft²               |  |  |
|   | 01_First  | Existing GIA                        | 152 m²             | 1635 ft <sup>2</sup> |  |  |
|   | 01_First  | Proposed Additional GIA             | 38 m²              | 413 ft <sup>2</sup>  |  |  |
|   |           |                                     |                    |                      |  |  |

| Totals                               | Existing GIA |            | Proposed GIA |                     |
|--------------------------------------|--------------|------------|--------------|---------------------|
| Total GIA (Excluding<br>Outbuilding) | 402 m²       | (4325 ft²) | 570 m²       | (6136 ft²)          |
| Outbuilding GIA                      | 30 m²        | (321 ft²)  | 37 m²        | 396 ft <sup>2</sup> |
| Total Areas                          | 432 m²       | (4646 ft²) | 607 m²       | (6532 ft²)          |
| Proposed Percentage                  | 100%         |            | 142%         |                     |