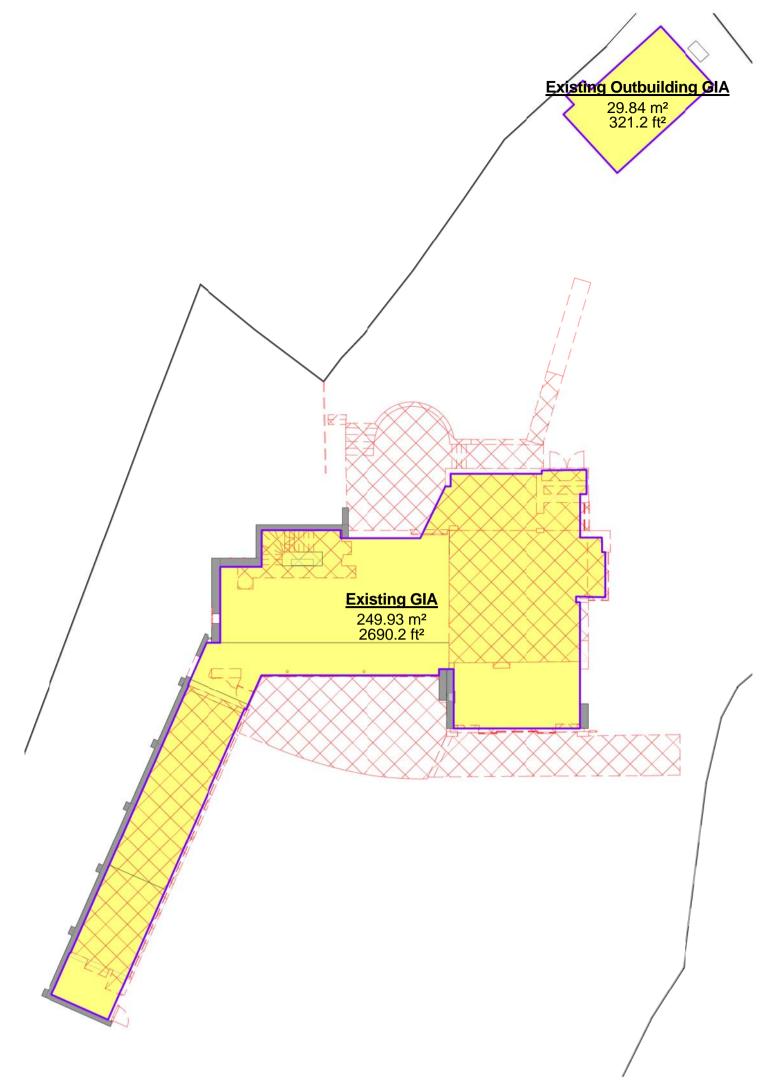

1 100\_Ground Floor Existing GIA

1: 200 @ A1

2 110\_First Floor Existing GIA
1: 200 @ A1

| Area Schedule (GIA - Existing) |                          |                    |                      |  |  |  |
|--------------------------------|--------------------------|--------------------|----------------------|--|--|--|
| Level                          | Name                     | Area               | Area (Imperial)      |  |  |  |
|                                |                          |                    |                      |  |  |  |
| 00_Ground                      | Existing GIA             | 250 m <sup>2</sup> | 2690 ft <sup>2</sup> |  |  |  |
| 00_Ground                      | Existing Outbuilding GIA | 30 m <sup>2</sup>  | 321 ft <sup>2</sup>  |  |  |  |
| 01_First                       | Existing GIA             | 152 m <sup>2</sup> | 1635 ft <sup>2</sup> |  |  |  |