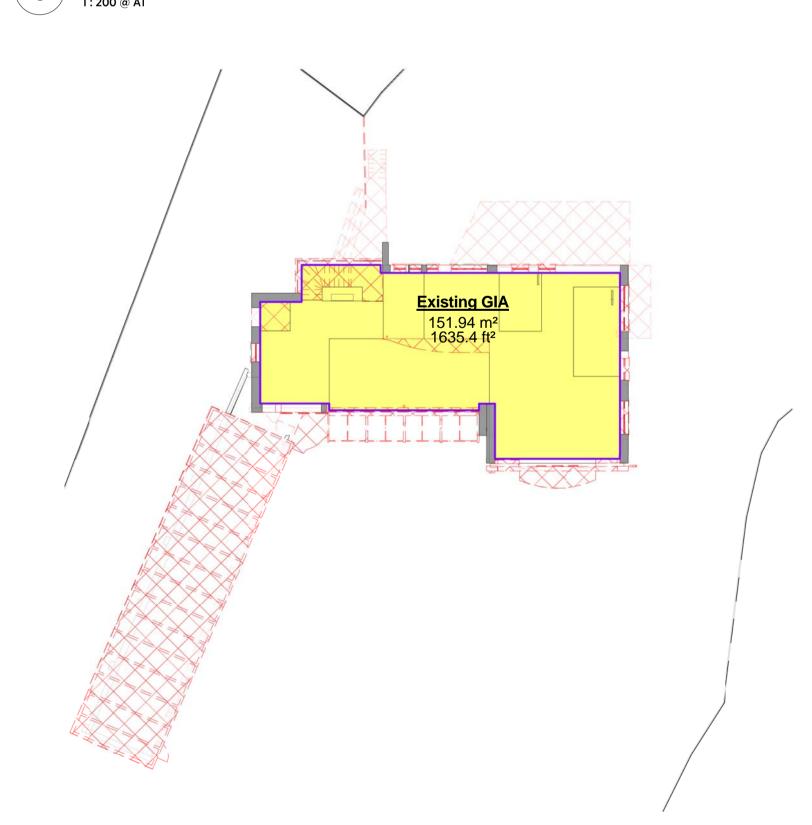

1 100\_Ground Floor Existing GIA

1: 200 @ A1

2 110\_First Floor Existing GIA
1: 200 @ A1

| Area Schedule (GIA - Existing) |                          |                    |                      |  |  |  |
|--------------------------------|--------------------------|--------------------|----------------------|--|--|--|
| Level                          | Name                     | Area               | Area (Imperial)      |  |  |  |
|                                |                          |                    |                      |  |  |  |
| 00_Ground                      | Existing GIA             | 250 m <sup>2</sup> | 2690 ft <sup>2</sup> |  |  |  |
| 00_Ground                      | Existing Outbuilding GIA | 30 m <sup>2</sup>  | 321 ft <sup>2</sup>  |  |  |  |
| 01_First                       | Existing GIA             | 152 m <sup>2</sup> | 1635 ft <sup>2</sup> |  |  |  |