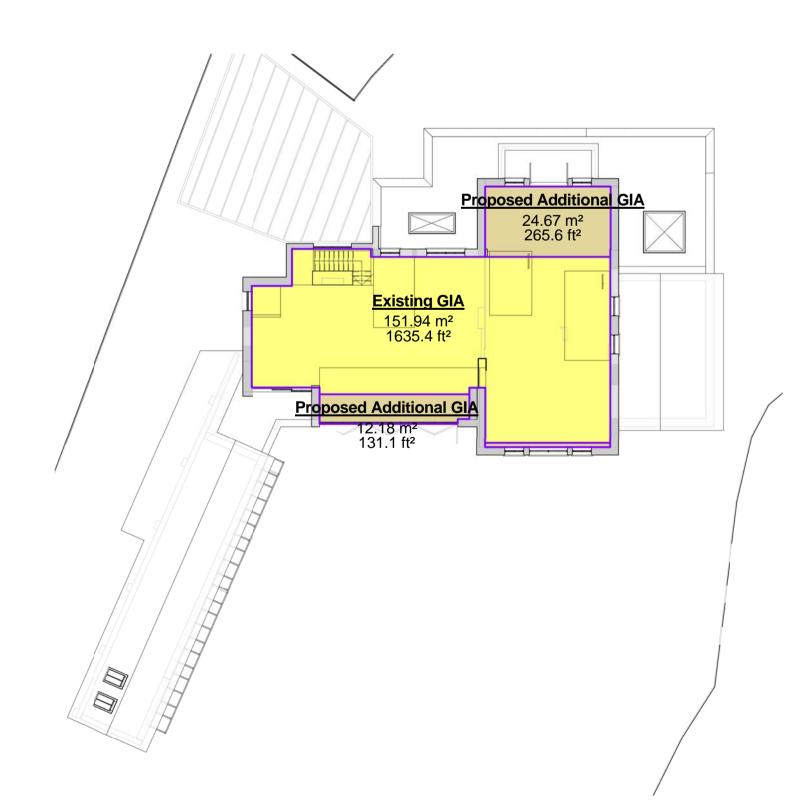

1 100\_Ground Floor Existing GIA

1: 200 @ A1

2 110\_First Floor Existing GIA
1: 200 @ A1

| Area Schedule (GIA - Existing) |                          |                    |                      |  |  |  |
|--------------------------------|--------------------------|--------------------|----------------------|--|--|--|
| Level                          | Name                     | Area               | Area (Imperial)      |  |  |  |
|                                |                          |                    |                      |  |  |  |
| 00_Ground                      | Existing GIA             | 250 m <sup>2</sup> | 2690 ft <sup>2</sup> |  |  |  |
| 00_Ground                      | Existing Outbuilding GIA | 30 m <sup>2</sup>  | 321 ft <sup>2</sup>  |  |  |  |
| 01_First                       | Existing GIA             | 152 m <sup>2</sup> | 1635 ft <sup>2</sup> |  |  |  |

|   |           | Area Schedule (GIA - Proposed)      |                    |                      |  |  |
|---|-----------|-------------------------------------|--------------------|----------------------|--|--|
|   | Level     | Name                                | Area               | Area (Imperial)      |  |  |
|   |           |                                     |                    |                      |  |  |
|   | 00_Ground | Existing GIA                        | 250 m <sup>2</sup> | 2690 ft <sup>2</sup> |  |  |
|   | 00_Ground | Existing Outbuilding GIA            | 30 m <sup>2</sup>  | 321 ft <sup>2</sup>  |  |  |
|   | 00_Ground | Proposed Additional GIA             | 130 m <sup>2</sup> | 1398 ft <sup>2</sup> |  |  |
| • | 00_Ground | Proposed Additional Outbuilding GIA | 7 m <sup>2</sup>   | 75 ft²               |  |  |
|   | 01_First  | Existing GIA                        | 152 m²             | 1635 ft <sup>2</sup> |  |  |
|   | 01_First  | Proposed Additional GIA             | 38 m²              | 413 ft <sup>2</sup>  |  |  |
|   |           |                                     |                    |                      |  |  |

| Totals                               | Existing GIA |            | Proposed GIA |                     |
|--------------------------------------|--------------|------------|--------------|---------------------|
| Total GIA (Excluding<br>Outbuilding) | 402 m²       | (4325 ft²) | 570 m²       | (6136 ft²)          |
| Outbuilding GIA                      | 30 m²        | (321 ft²)  | 37 m²        | 396 ft <sup>2</sup> |
| Total Areas                          | 432 m²       | (4646 ft²) | 607 m²       | (6532 ft²)          |
| Proposed Percentage                  | 100%         |            | 142%         |                     |