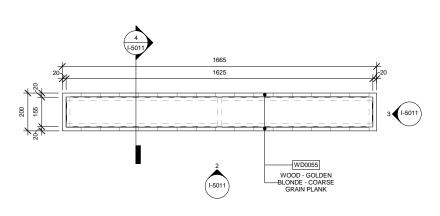

CUSTOM PLANTER - PLAN
Scale: 1 · 10

2 CUSTOM PLANTER - ELEVATION 1
Scale: 1:10

WD0055 WOOD - GOLDEN BLONDE - COARSE GRAIN PLANK

3 CUSTOM PLANTER - ELEVATION 2
Scale: 1:10

Q CUSTOM PLANTER - SECTION
Scale: 1:10