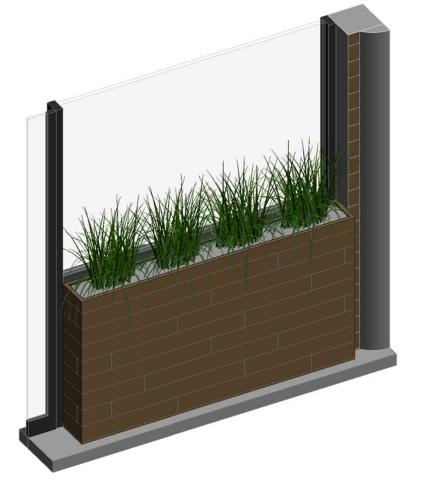

CUSTOM PLANTER - PLAN
Scale: 1 · 10

2 CUSTOM PLANTER - ELEVATION 1
Scale: 1:10



WD0055 WOOD - GOLDEN BLONDE - COARSE GRAIN PLANK

3 CUSTOM PLANTER - ELEVATION 2
Scale: 1:10



Q CUSTOM PLANTER - SECTION
Scale: 1:10





**CUSTOM PLANTER - 3D VIEW** 



0 0.1 0.2 0.5 Scale 1: 10 @ A1 (1: 20 @ A3)



## STARBUCKS COFFEE

COMPANY
BUILDING 4, CHISWICK PARK
566 CHISWICK HIGH ROAD
LONDON - W4 5YE

LONDON - W4 5YE

THESE DRAWINGS AND SPECIFICATIONS ARE
CONFIDENTIAL AND SHALL REMAIN THE SOLE
PROPERTY OF STARBUCKS CORPORATION,
WHICH IS THE OWNER OF THE COPYRIGHT IN
THIS WORK. THEY SHALL NOT BE REPRODUCED
(IN WHOLE OR IN PART), SHARED WITH THIRD
PARTIES OR USED IN ANY MANNER ON OTHER
PROJECTS OR EXTENSIONS TO THIS PROJECT
WITHOUT THE PRIOR WRITTEN CONSENT OF
STARBUCKS CORPORATION. THESE DRAWINGS
AND SPECIFICATIONS ARE INTENDED TO
EXPRESS DESIGN INTENT FOR A
PROTOTYPICAL STARBUCKS STORE (WHICH IS
SUBJECT TO CHANGE AT ANYTIME) AND DO NOT
REFLECT ACTUAL SITE CONDITIONS. NEITHER
PARTY SHALL HAVE ANY OBLIGATION NOR
LI