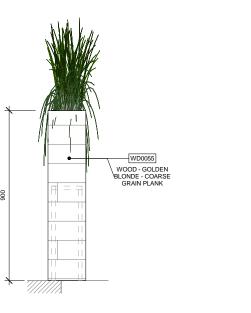

CUSTOM PLANTER - PLAN
Scale: 1 · 10

2 CUSTOM PLANTER - ELEVATION 1
Scale: 1:10

WD0055 WOOD - GOLDEN BLONDE - COARSE GRAIN PLANK

3 CUSTOM PLANTER - ELEVATION 2
Scale: 1:10

Q CUSTOM PLANTER - SECTION
Scale: 1:10