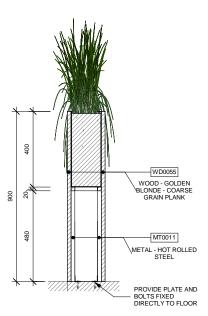

CUSTOM PLANTER - PLAN
Scale: 1 · 10

2 CUSTOM PLANTER - ELEVATION 1
Scale: 1:10



WD0055 WOOD - GOLDEN BLONDE - COARSE GRAIN PLANK

3 CUSTOM PLANTER - ELEVATION 2
Scale: 1:10



Q CUSTOM PLANTER - SECTION
Scale: 1:10





**CUSTOM PLANTER - 3D VIEW** 



0 0.1 0.2 0.5 Scale 1: 10 @ A1 (1: 20 @ A3)



## STARBUCKS COFFEE

COMPANY
BUILDING 4, CHISWICK PARK
566 CHISWICK HIGH ROAD
LONDON - W4 5YE

LONDON - W4 5YE

THESE DRAWINGS AND SPECIFICATIONS ARE
CONFIDENTIAL AND SHALL REMAIN THE SOLE
PROPERTY OF STARBUCKS CORPORATION,
WHICH IS THE OWNER OF THE COPYRIGHT IN
THIS WORK. THEY SHALL NOT BE REPRODUCED
(IN WHOLE OR IN PART), SHARED WITH THIRD
PARTIES OR USED IN ANY MANNER ON OTHER
PROJECTS OR EXTENSIONS TO THIS PROJECT
WITHOUT THE PRIOR WRITTEN CONSENT OF
STARBUCKS CORPORATION. THESE DRAWINGS
AND SPECIFICATIONS ARE INTENDED TO
EXPRESS DESIGN INTENT FOR A
PROTOTYPICAL STARBUCKS STORE (WHICH IS
SUBJECT TO CHANGE AT ANYTIME) AND DO NOT
REFLECT ACTUAL SITE CONDITIONS. NE