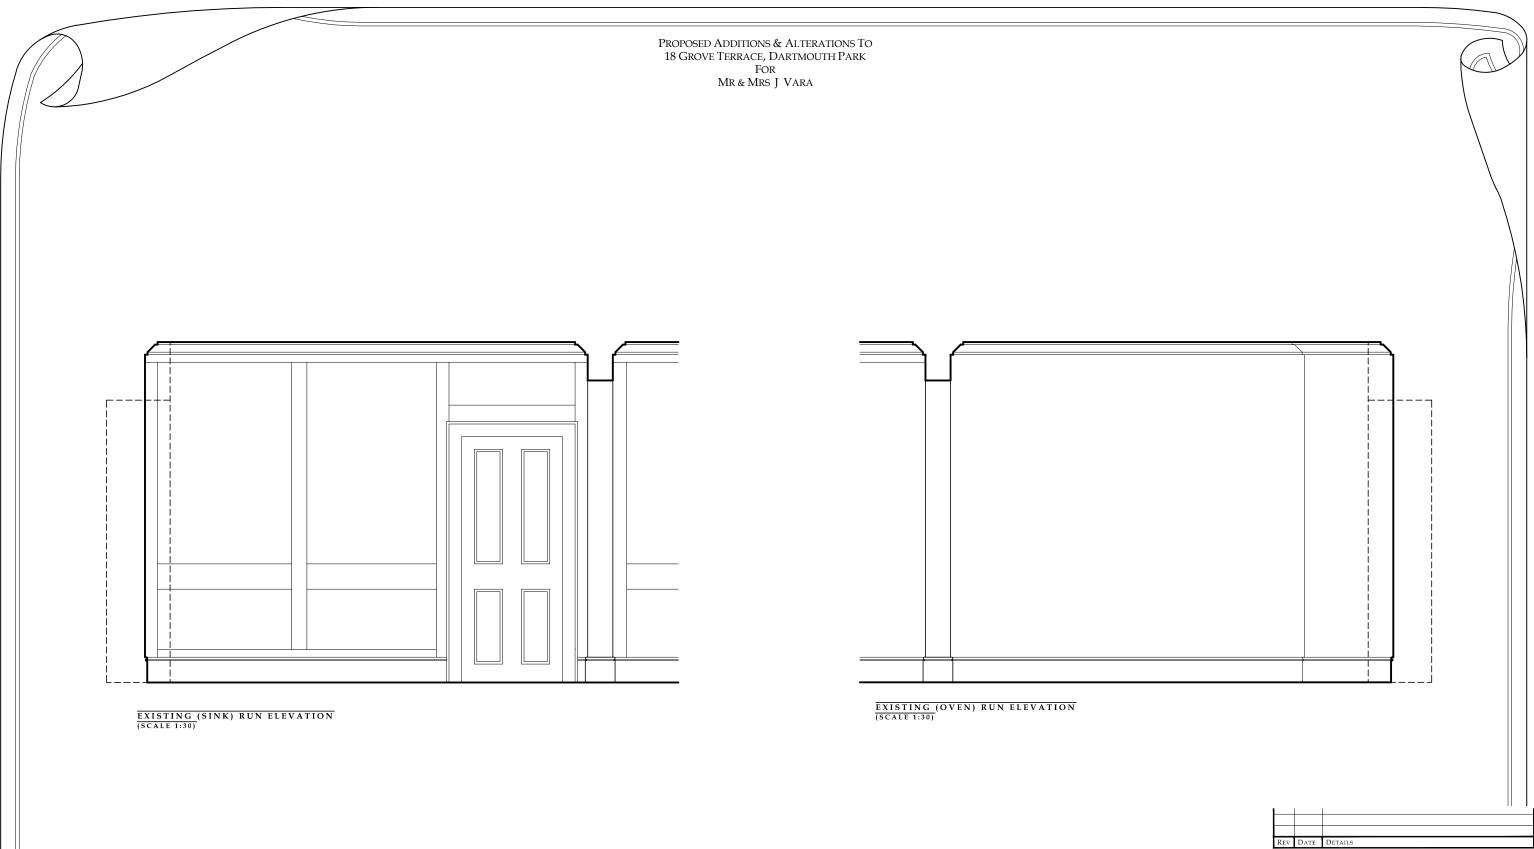

| FINE TOWN & COUNTRY HOUSE COMMISSIONS LTD<br>from<br>IAN ADAM-SMITH<br>CHARTERED ARCHITECTS<br>HIGHBUILDING FARM, VANN ROAD, FERNHURST, SURREY, GU27 3NL<br>TEL: 01428 644 644<br>www.ianadam-smith.co.uk |                              |                  |
|-----------------------------------------------------------------------------------------------------------------------------------------------------------------------------------------------------------|------------------------------|------------------|
| Proposed Additions & Alterations to<br>18 GROVE TERRACE<br><i>for</i><br>Mr & Mrs J Vara                                                                                                                  |                              |                  |
| DRAWING TITLE<br>PROPOSED KITCHEN 3 OF 3 - as existing                                                                                                                                                    |                              |                  |
| Scale<br>1:30 @ A3                                                                                                                                                                                        | Drawing Number<br>AS595_P_04 | DATE<br>Sept. 16 |