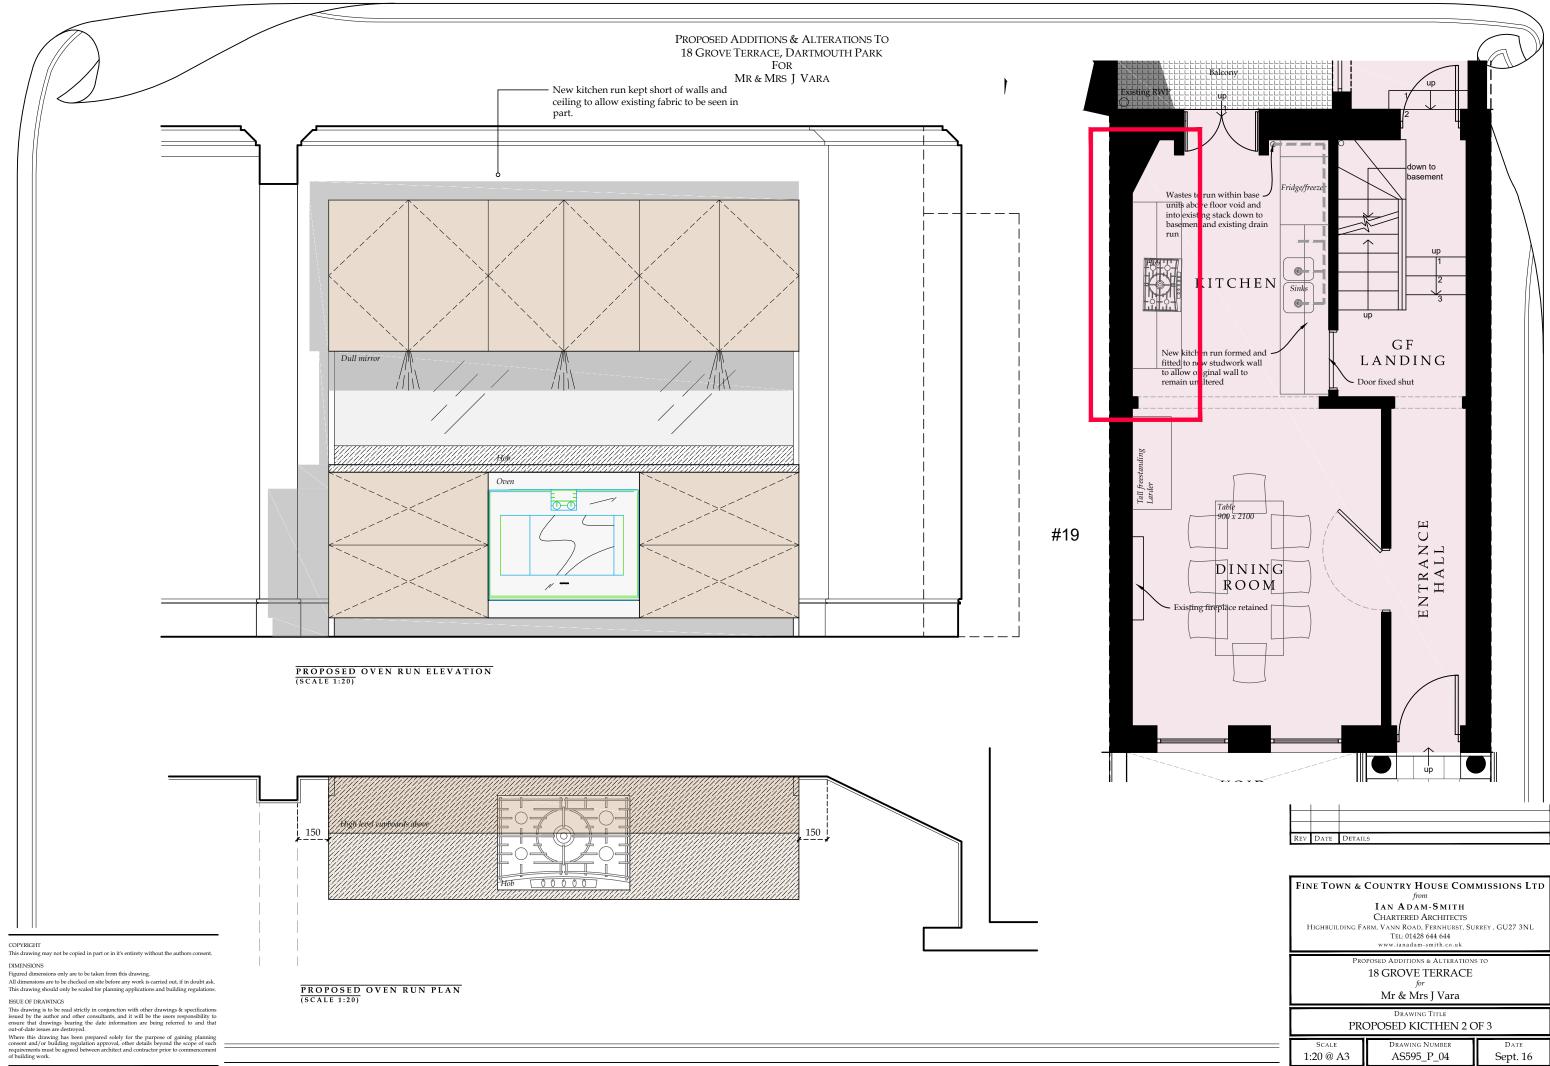

| FINE TOWN & COUNTRY HOUSE COMMISSIONS LTD<br>from<br>IAN ADAM-SMITH<br>CHARTERED ARCHITECTS<br>HIGHBUILDING FARM, VANN ROAD, FERNHURST, SURREY, GU27 3NL<br>TEL: 01428 644 644<br>www.ianadam-smith.co.uk |                              |                  |
|-----------------------------------------------------------------------------------------------------------------------------------------------------------------------------------------------------------|------------------------------|------------------|
| Proposed Additions & Alterations to<br>18 GROVE TERRACE<br><i>for</i><br>Mr & Mrs J Vara                                                                                                                  |                              |                  |
| DRAWING TITLE<br>PROPOSED KICTHEN 2 OF 3                                                                                                                                                                  |                              |                  |
| Scale<br>1:20 @ A3                                                                                                                                                                                        | Drawing Number<br>AS595_P_04 | Date<br>Sept. 16 |