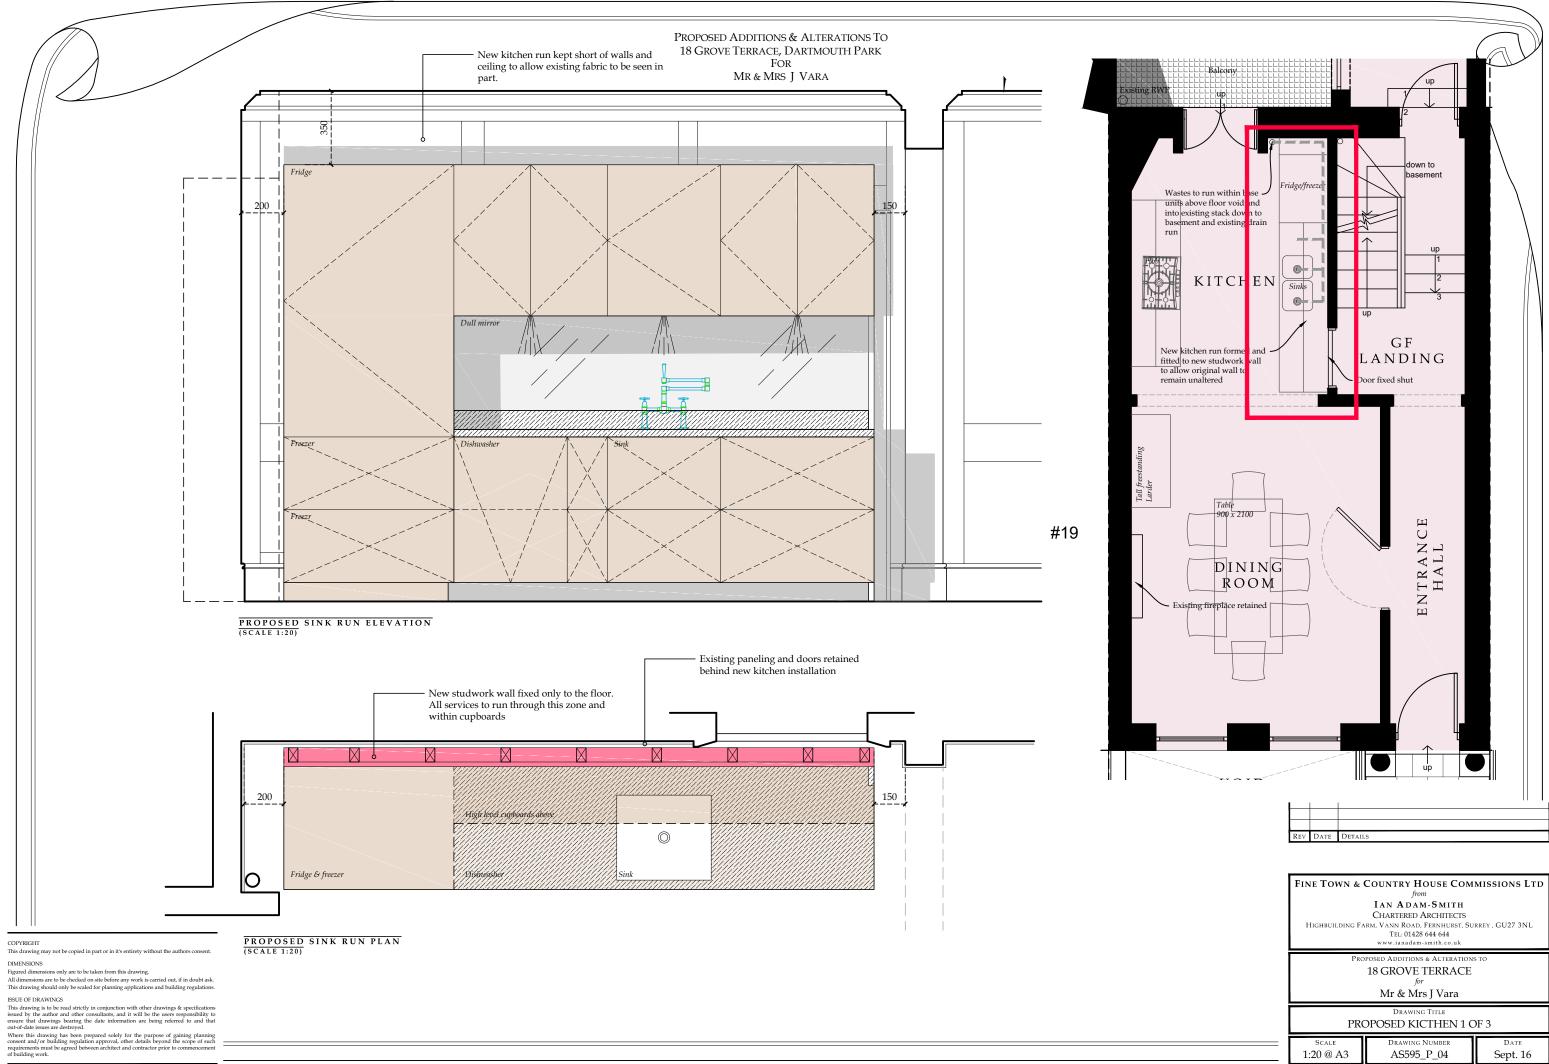

| FINE TOWN & COUNTRY HOUSE COMMISSIONS LTD<br>from<br>IAN ADAM-SMITH<br>CHARTERED ARCHITECTS<br>HIGHBUILDING FARM, VANN ROAD, FERNHURST, SURREY, GU27 3NL<br>TEL: 01428 644 644<br>www.ianadam-smith.co.uk |                              |                  |
|-----------------------------------------------------------------------------------------------------------------------------------------------------------------------------------------------------------|------------------------------|------------------|
| Proposed Additions & Alterations to<br>18 GROVE TERRACE<br><i>for</i><br>Mr & Mrs J Vara                                                                                                                  |                              |                  |
| DRAWING TITLE<br>PROPOSED KICTHEN 1 OF 3                                                                                                                                                                  |                              |                  |
| Scale<br>1:20 @ A3                                                                                                                                                                                        | Drawing Number<br>AS595_P_04 | DATE<br>Sept. 16 |