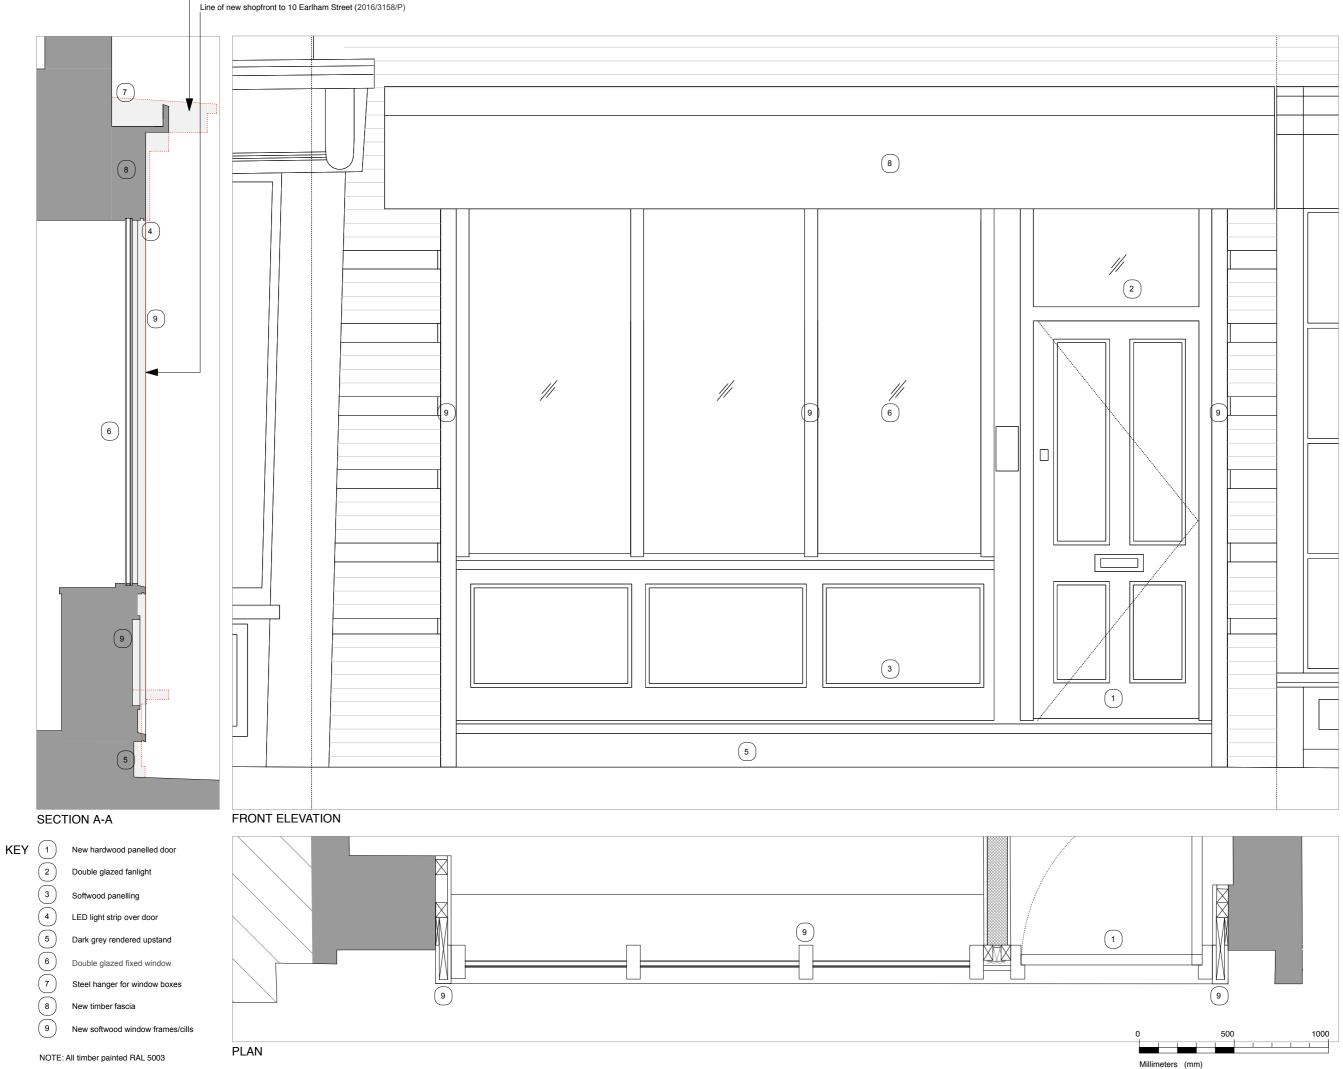

#### Line of new fascia (above) to 10 Earlham Street (2016/3158/P)

0207 734 8320 LONDON W1F 8FR 22 GREAT CHAPEL STREET **ARCHITECTS LTD** JOHANNA MOLINEUS REVISIONS: A: 170605: Shopfront reduced to sit within brick piers

© 2016 johanna molineus architects ltd check all dimensions on site prior to commencement of the work if the drawing exceeds the quantities in any way the architects are to be informed before work is commenced drawing to be read in conjunction with structural engineer's drawings and specification

### Proposed Front Facade Elevation and Section A-A

| date    | drawn by   | revision       |
|---------|------------|----------------|
| Jul 16  | РВ         | А              |
| scale   | checked by | drawing        |
| 1:20@A3 |            | 190.89<br>-270 |

#### Line of new fascia (above) to 10 Earlham Street (2016/3158/P)

9 New softwood window frames/cills

New timber fascia to match painted to match shopfront below. See drawing 233.12 270 for details

0207 734 8320 LONDON W1F 8FR 22 GREAT CHAPEL STREET JOHANNA MOLINEUS ARCHITECTS LTD