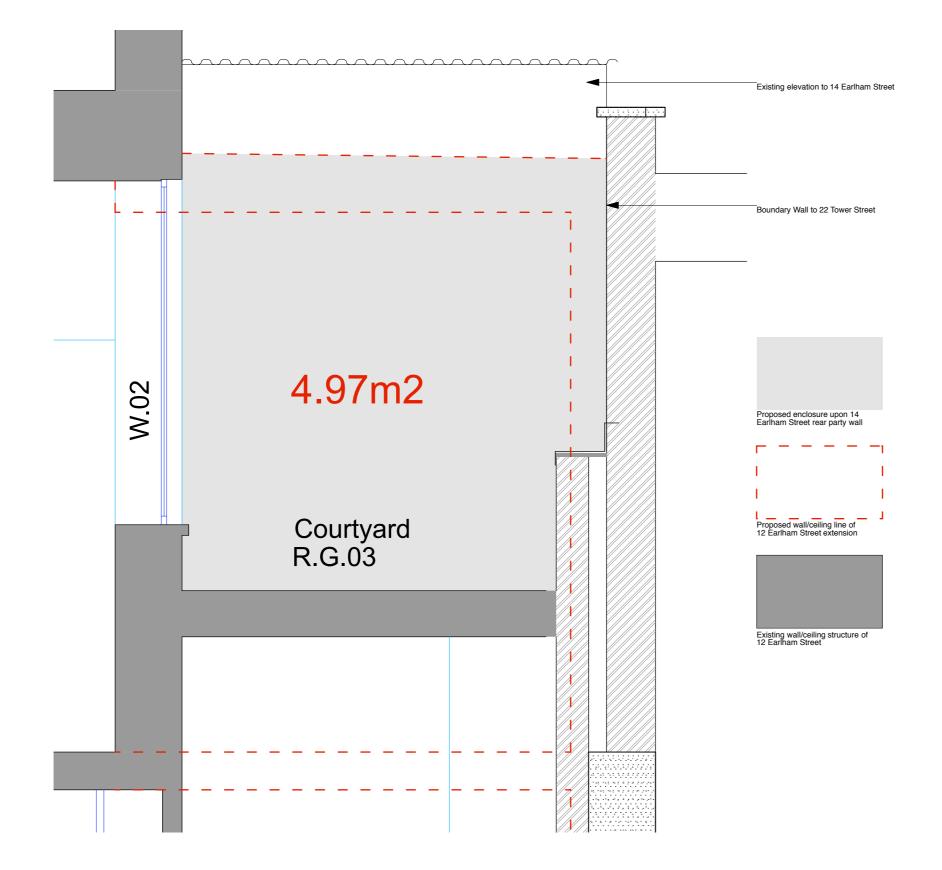

# 12 Earlham Street London, WC2H 9LN

| 0                             | London, W               |            |                     |
|-------------------------------|-------------------------|------------|---------------------|
| TS LTI                        | issue                   |            |                     |
| HANNA MOLINEUS ARCHITECTS LTD | Section 73              | 3          |                     |
| LINEUS /                      | Enclosure<br>party wall | on 14 Earl | ham Street          |
|                               | date                    | drawn by   | revision            |
|                               | Jul 16                  | PB         |                     |
|                               | scale                   | checked by | drawing             |
|                               | 1:20@A3                 |            | 233.12<br>-SK170508 |
|                               |                         |            |                     |