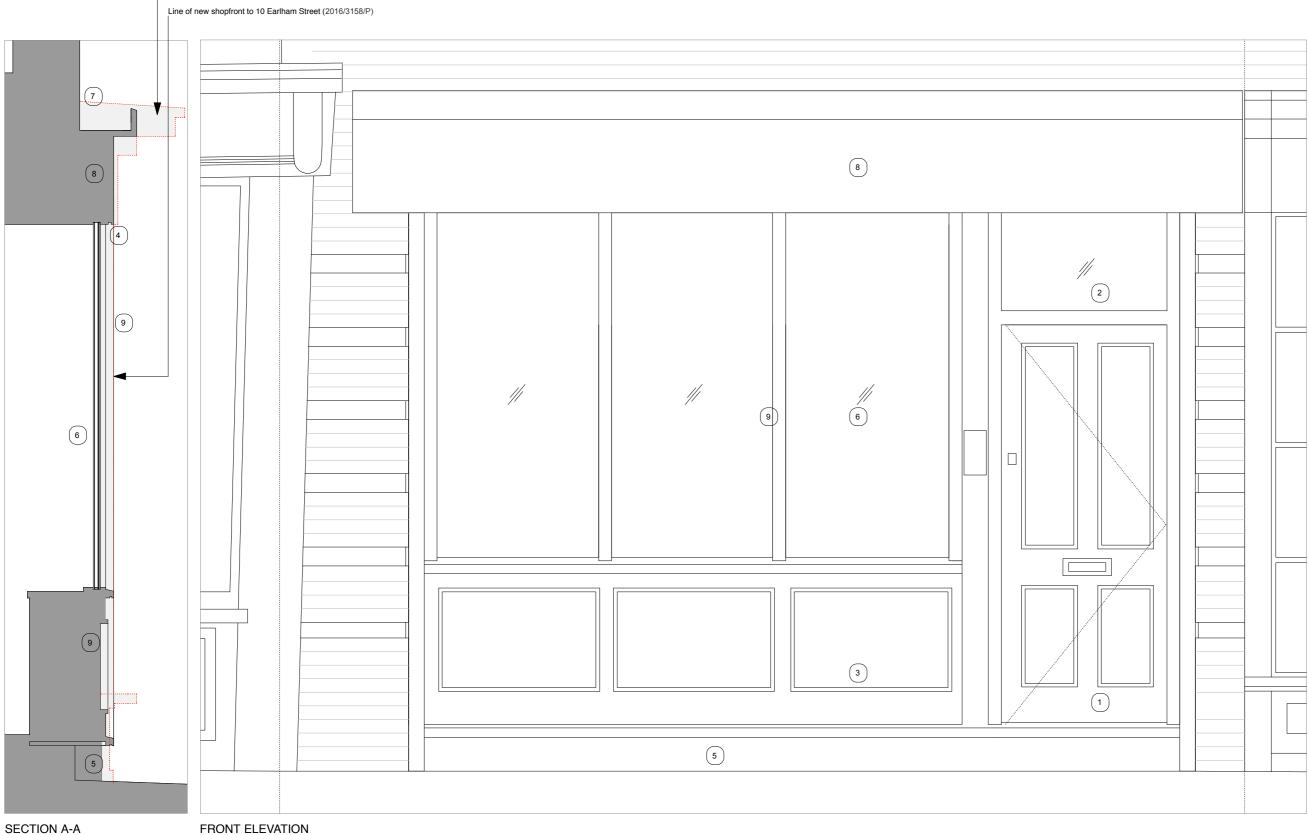

#### Line of new fascia (above) to 10 Earlham Street (2016/3158/P)

9 New softwood window frames/cills

New timber fascia to match painted to match shopfront below. See drawing 233.12 270 for details

0207 734 8320 LONDON W1F 8FR 22 GREAT CHAPEL STREET JOHANNA MOLINEUS ARCHITECTS LTD

© 2016 johanna molineus architects Itd check all dimensions on site prior to commencement of the work if the drawing exceeds the quantities in any way the architects are to be informed before work is commenced drawing to be read in conjunction with structural engineer's drawings and specification

### Proposed Front Facade Elevation and Section A-A

| date    | drawn by   | revision       |
|---------|------------|----------------|
| Jul 16  | PB         | С              |
| scale   | checked by | drawing        |
| 1:20@A3 |            | 190.89<br>-270 |