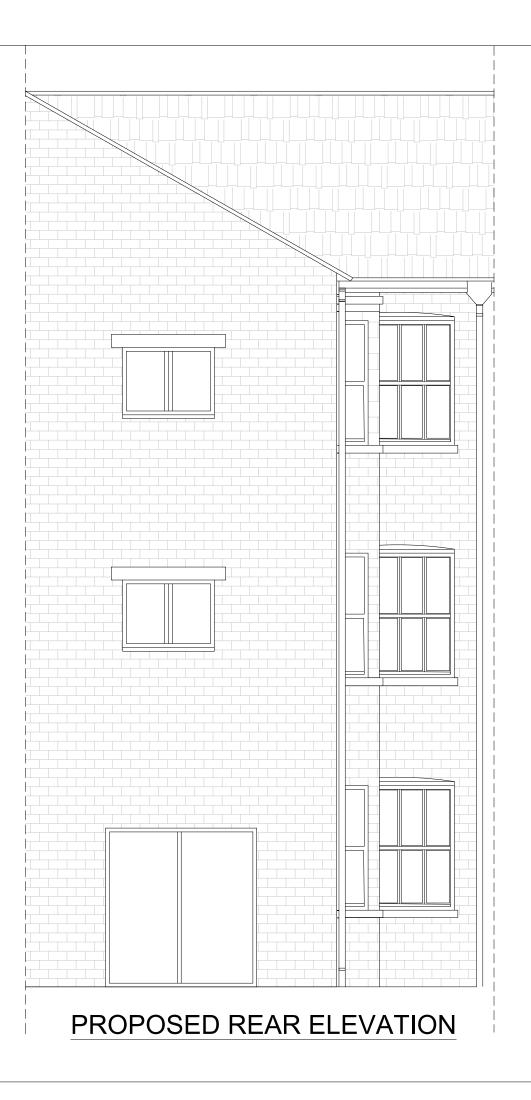

NOTE:

PROJECT TITLE:

REPLACING A WINDOW BY SLIDING DOOR IN THE REAR WALL AND BLOCKING UP OF EXISTING BACK ACCESS DOOR

CLIENT: MS. SARAH O'NEILL

ADDRESS:

82A COLLEGE PLACE, LONDON, NW1 0DJ

TITLE:

PROPOSED REAR ELEVATION