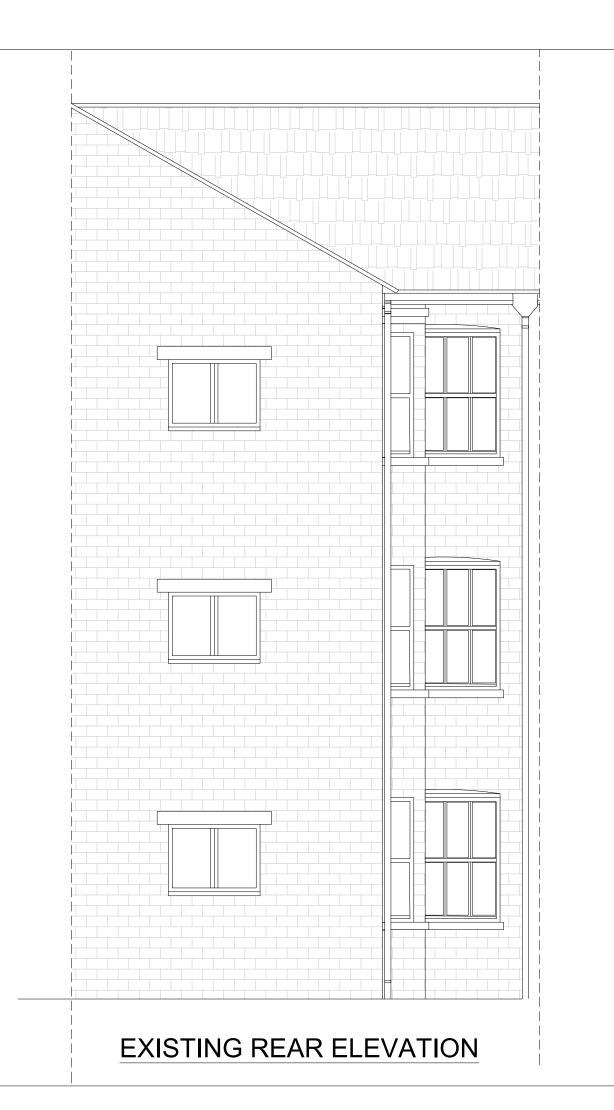

## PROJECT TITLE:

REPLACING A WINDOW BY SLIDING DOOR IN THE REAR WALL AND BLOCKING UP OF EXISTING BACK ACCESS DOOR

CLIENT: MS. SARAH O'NEILL

ADDRESS:

82A COLLEGE PLACE, LONDON, NW1 0DJ

TITLE:

EXISTING REAR ELEVATION