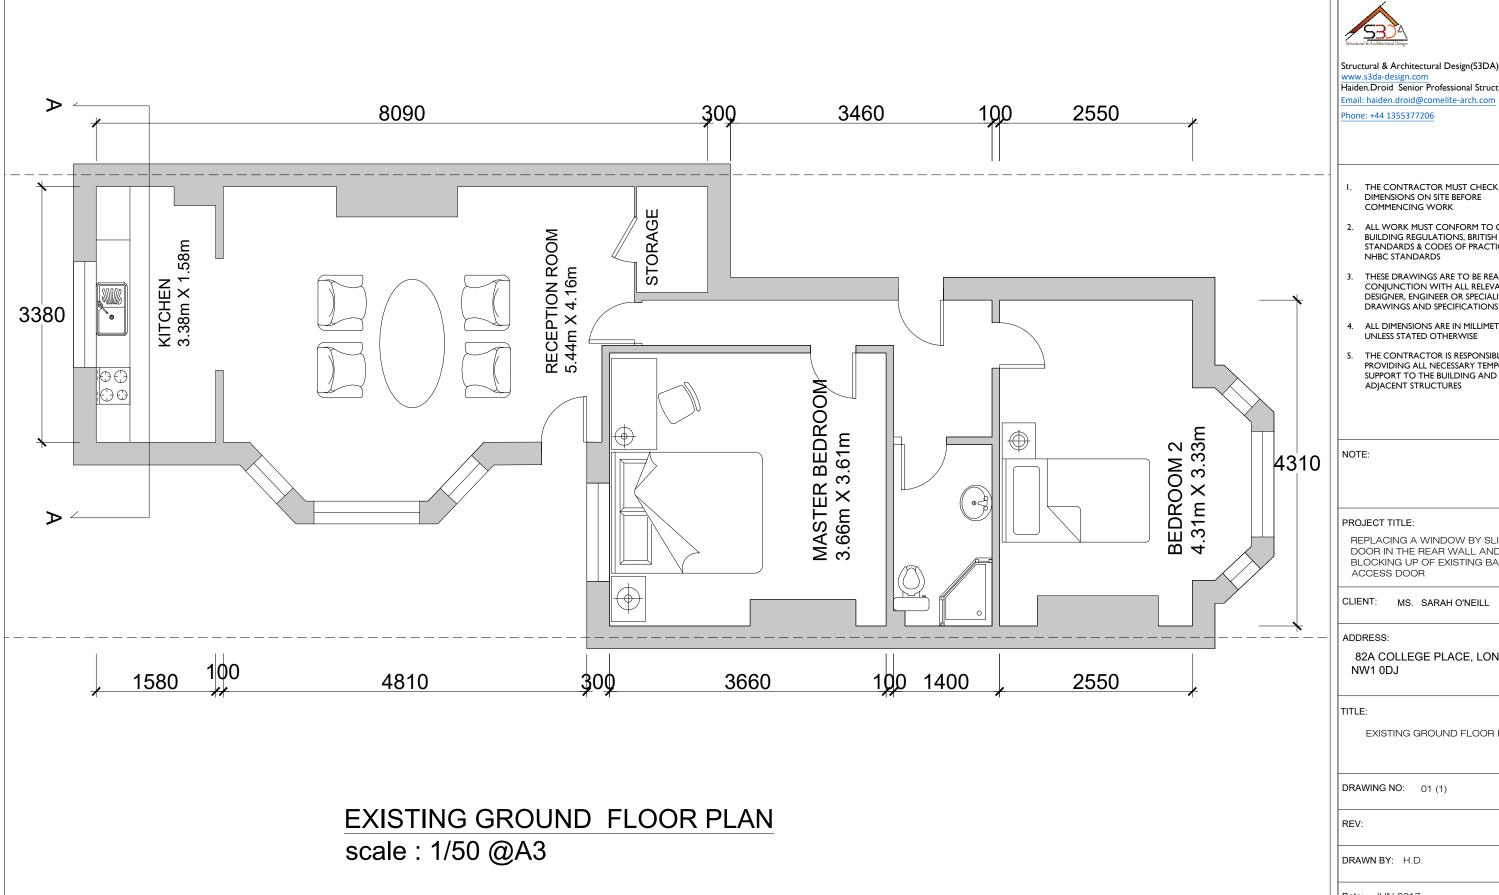

Structural & Architectural Design(S3DA)

Haiden. Droid Senior Professional Structural Eng.

Phone: +44 1355377206

- THE CONTRACTOR MUST CHECK ALL DIMENSIONS ON SITE BEFORE COMMENCING WORK
- ALL WORK MUST CONFORM TO CURRENT BUILDING REGULATIONS, BRITISH
  STANDARDS & CODES OF PRACTICE AND
  NHBC STANDARDS
- THESE DRAWINGS ARE TO BE READ IN CONJUNCTION WITH ALL RELEVANT DESIGNER, ENGINEER OR SPECIALIST DRAWINGS AND SPECIFICATIONS
- ALL DIMENSIONS ARE IN MILLIMETERS UNLESS STATED OTHERWISE
- THE CONTRACTOR IS RESPONSIBLE FOR PROVIDING ALL NECESSARY TEMPORARY SUPPORT TO THE BUILDING AND ANY ADJACENT STRUCTURES

## PROJECT TITLE:

REPLACING A WINDOW BY SLIDING DOOR IN THE REAR WALL AND BLOCKING UP OF EXISTING BACK ACCESS DOOR

CLIENT: MS. SARAH O'NEILL

82A COLLEGE PLACE, LONDON, NW1 0DJ

EXISTING GROUND FLOOR PLAN

DRAWING NO: 01 (1)

DRAWN BY: H.D.

Date: JUN 2017

SCALE: 1:50 @ A3