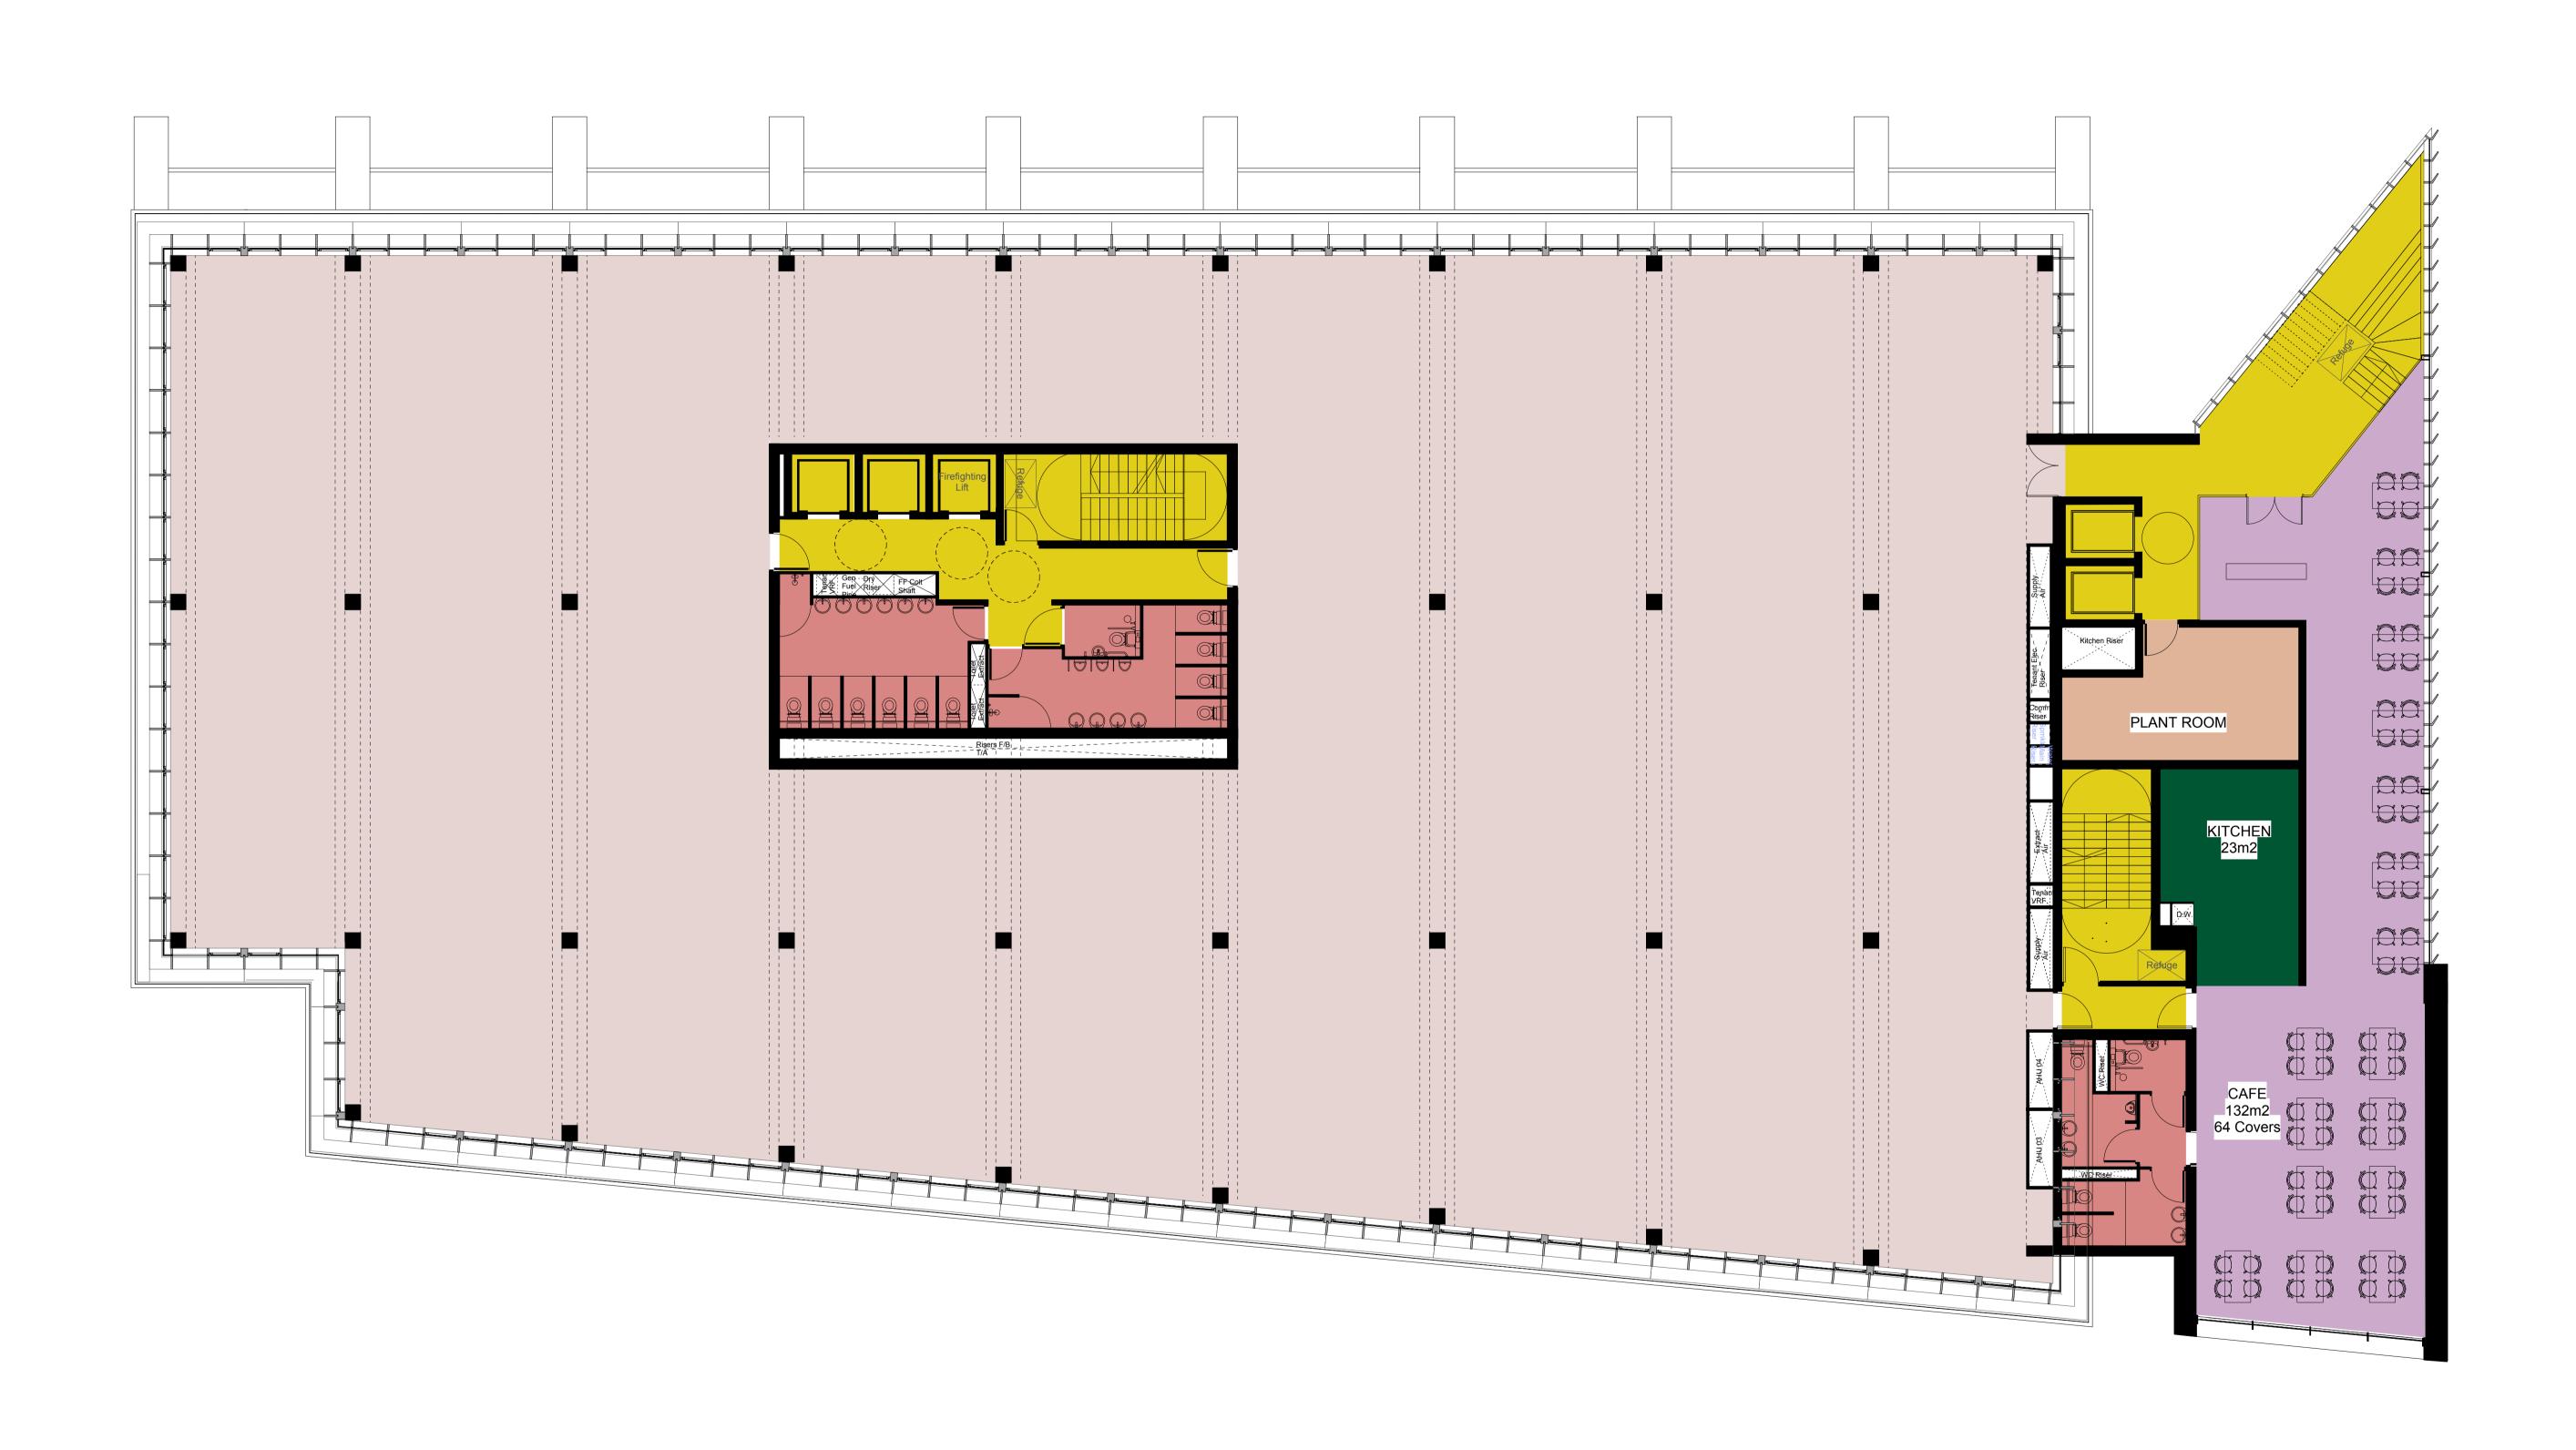

| K e y   | Revision Date Description |                     |  | Notes Ni                                                                                                                                                                                                                                                   |                                   |                                               | íall McLaughlin Architects                             |  |
|---------|---------------------------|---------------------|--|------------------------------------------------------------------------------------------------------------------------------------------------------------------------------------------------------------------------------------------------------------|-----------------------------------|-----------------------------------------------|--------------------------------------------------------|--|
| Retail  | l Circ                    | rculation           |  | SIGNAGE WORDING AND GRAPHICS SHOWN ARE INDICATIVE; EXACT SIGNAGE PROPOSALS TO BE SUBMITTED BY INDIVIDUAL RETAILER. LOCATIONS AND APPROXIMATE SIZES ARE AS SHOWN.     SURVEY TO BE CARRIED OUT TO DETERMINE EXACT LOCATIONS OF BELOW GROUND SERVICE ROUTES. | JOB: 1605 - C<br>CLIENT: Morrisor | amden Goods Yard: Petrol Filling Station Site | Bedford House<br>125-133 Camden High Street            |  |
| Morriso | sons Store Pla            | ant                 |  | · DEVELOPED PTROL FILLING STATION PROPOSALS TO BE APPROVED BY THE PETROLEUM OFFICERS OF THE                                                                                                                                                                |                                   |                                               | London NW1 7JR                                         |  |
| Offices | es WC                     | C                   |  | LONDON FIRE BRIGADE.  • DRAWINGS FOR PURPOSE OF PLANNING APPROVAL ASSESSMENT ONLY.                                                                                                                                                                         | SCALE:<br>DATE FIRST ISSUE        | 1:100 @ A1<br>D: 30.06.2017                   | T: +44 (0) 20 7485 9170                                |  |
| Restau  | aurant/Cafe Kito          | chen/Back of House  |  |                                                                                                                                                                                                                                                            | DRAWING:                          | Proposed Third Floor Plan                     | F: +44 (0) 20 7485 9171                                |  |
| Winter  | er Garden Sub             | bstation            |  | N                                                                                                                                                                                                                                                          | REFERENCE:                        | 1605-PL-103                                   | E: info@niallmclaughlin.com W: www.niallmclaughlin.com |  |
| Morriso | sons Warehouse Bin        | n Store             |  |                                                                                                                                                                                                                                                            | REVISION:                         | •                                             |                                                        |  |
| Morriso | sons Staff — Res          | estrictive Covenant |  | 0 1 2.5m                                                                                                                                                                                                                                                   | STATUS:                           | PLANNING                                      |                                                        |  |