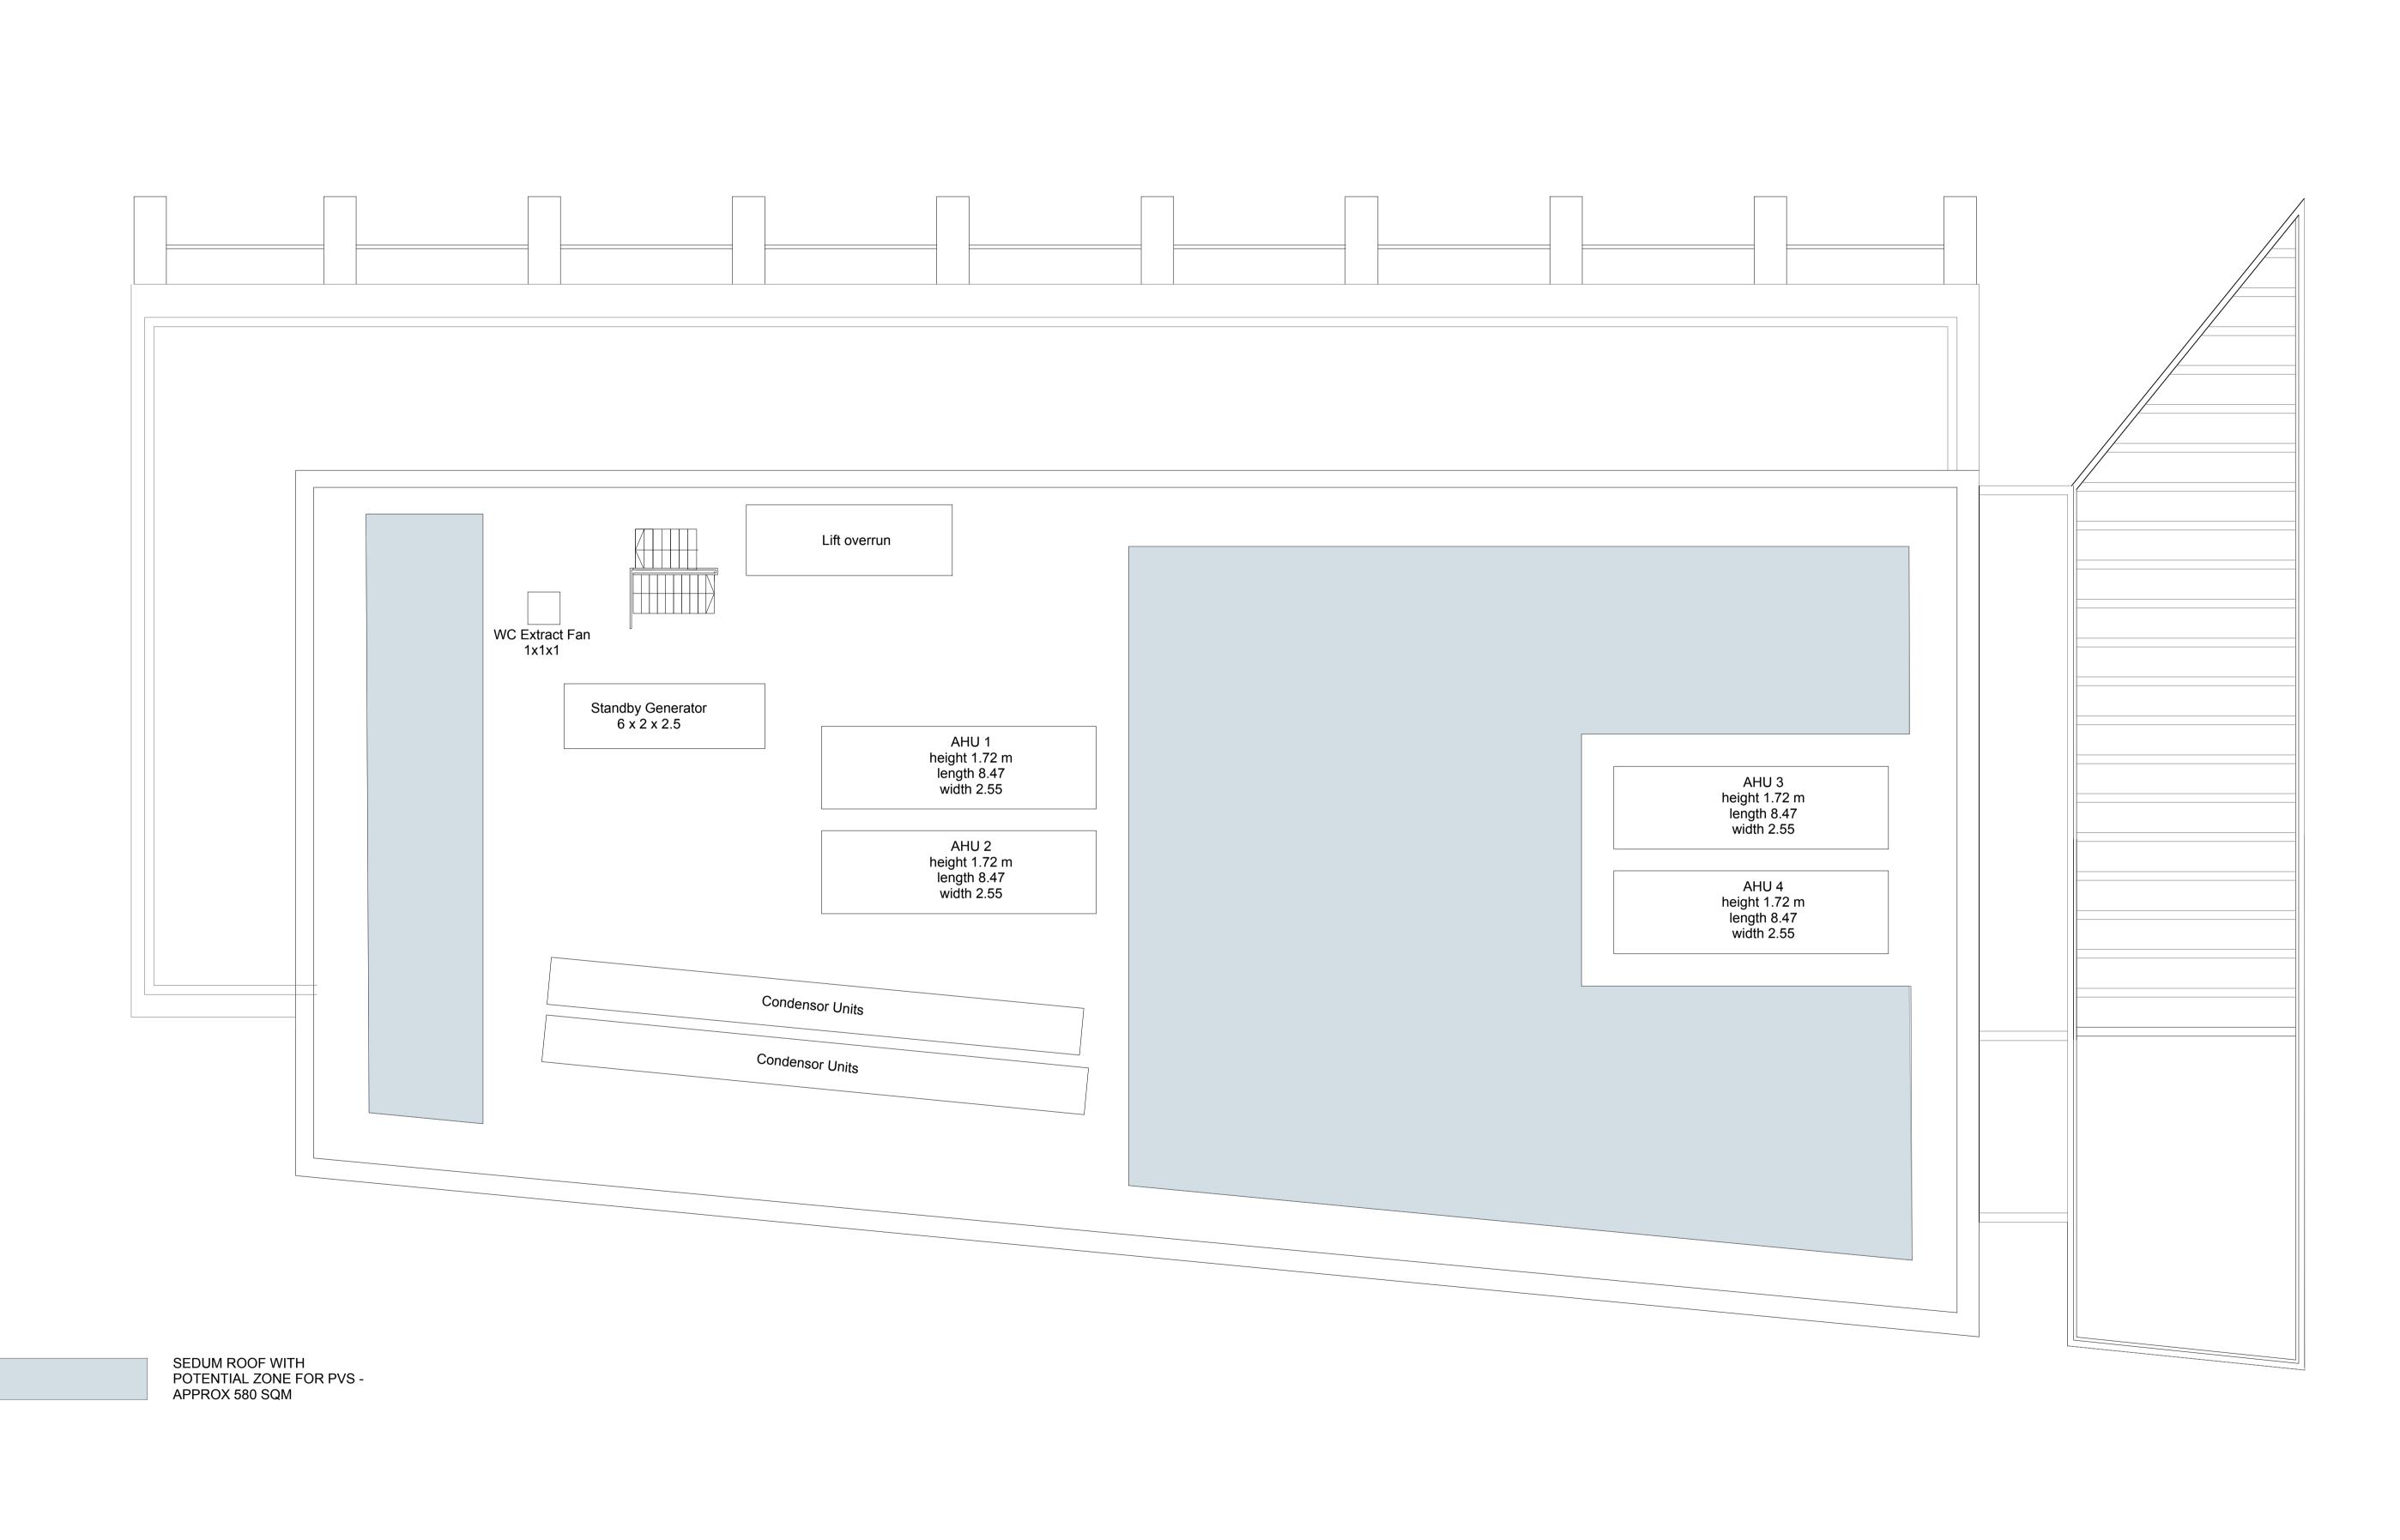

Revision Date **Níall McLaughlin** Architects Key Description Notes SIGNAGE WORDING AND GRAPHICS SHOWN ARE INDICATIVE; EXACT SIGNAGE PROPOSALS TO BE SUBMITTED BY INDIVIDUAL RETAILER. LOCATIONS AND APPROXIMATE SIZES ARE AS SHOWN.
SURVEY TO BE CARRIED OUT TO DETERMINE EXACT LOCATIONS OF BELOW GROUND SERVICE ROUTES.
DEVELOPED PTROL FILLING STATION PROPOSALS TO BE APPROVED BY THE PETROLEUM OFFICERS OF THE LONDON FIRE BRIGADE.
DRAWINGS FOR PURPOSE OF PLANNING APPROVAL ASSESSMENT ONLY. Bedford House 125-133 Camden High Street London NW1 7JR JOB: 1605 - Camden Goods Yard: Petrol Filling Station Site CLIENT: Morrisons & Barratt Homes Retail Circulation Morrisons Store SCALE: 1:100 @ A1 DATE FIRST ISSUED: 30.06.2017 T: +44 (0) 20 7485 9170 F: +44 (0) 20 7485 9171 Offices Kitchen/Back of House Restaurant/Cafe DRAWING: Proposed Sixth Floor/Roof Plan E: info@niallmclaughlin.com W: www.niallmclaughlin.com Winter Garden Substation REFERENCE: 1605-PL-106 REVISION: Morrisons Warehouse Bin Store **PLANNING** STATUS: Morrisons Staff Restrictive Covenant