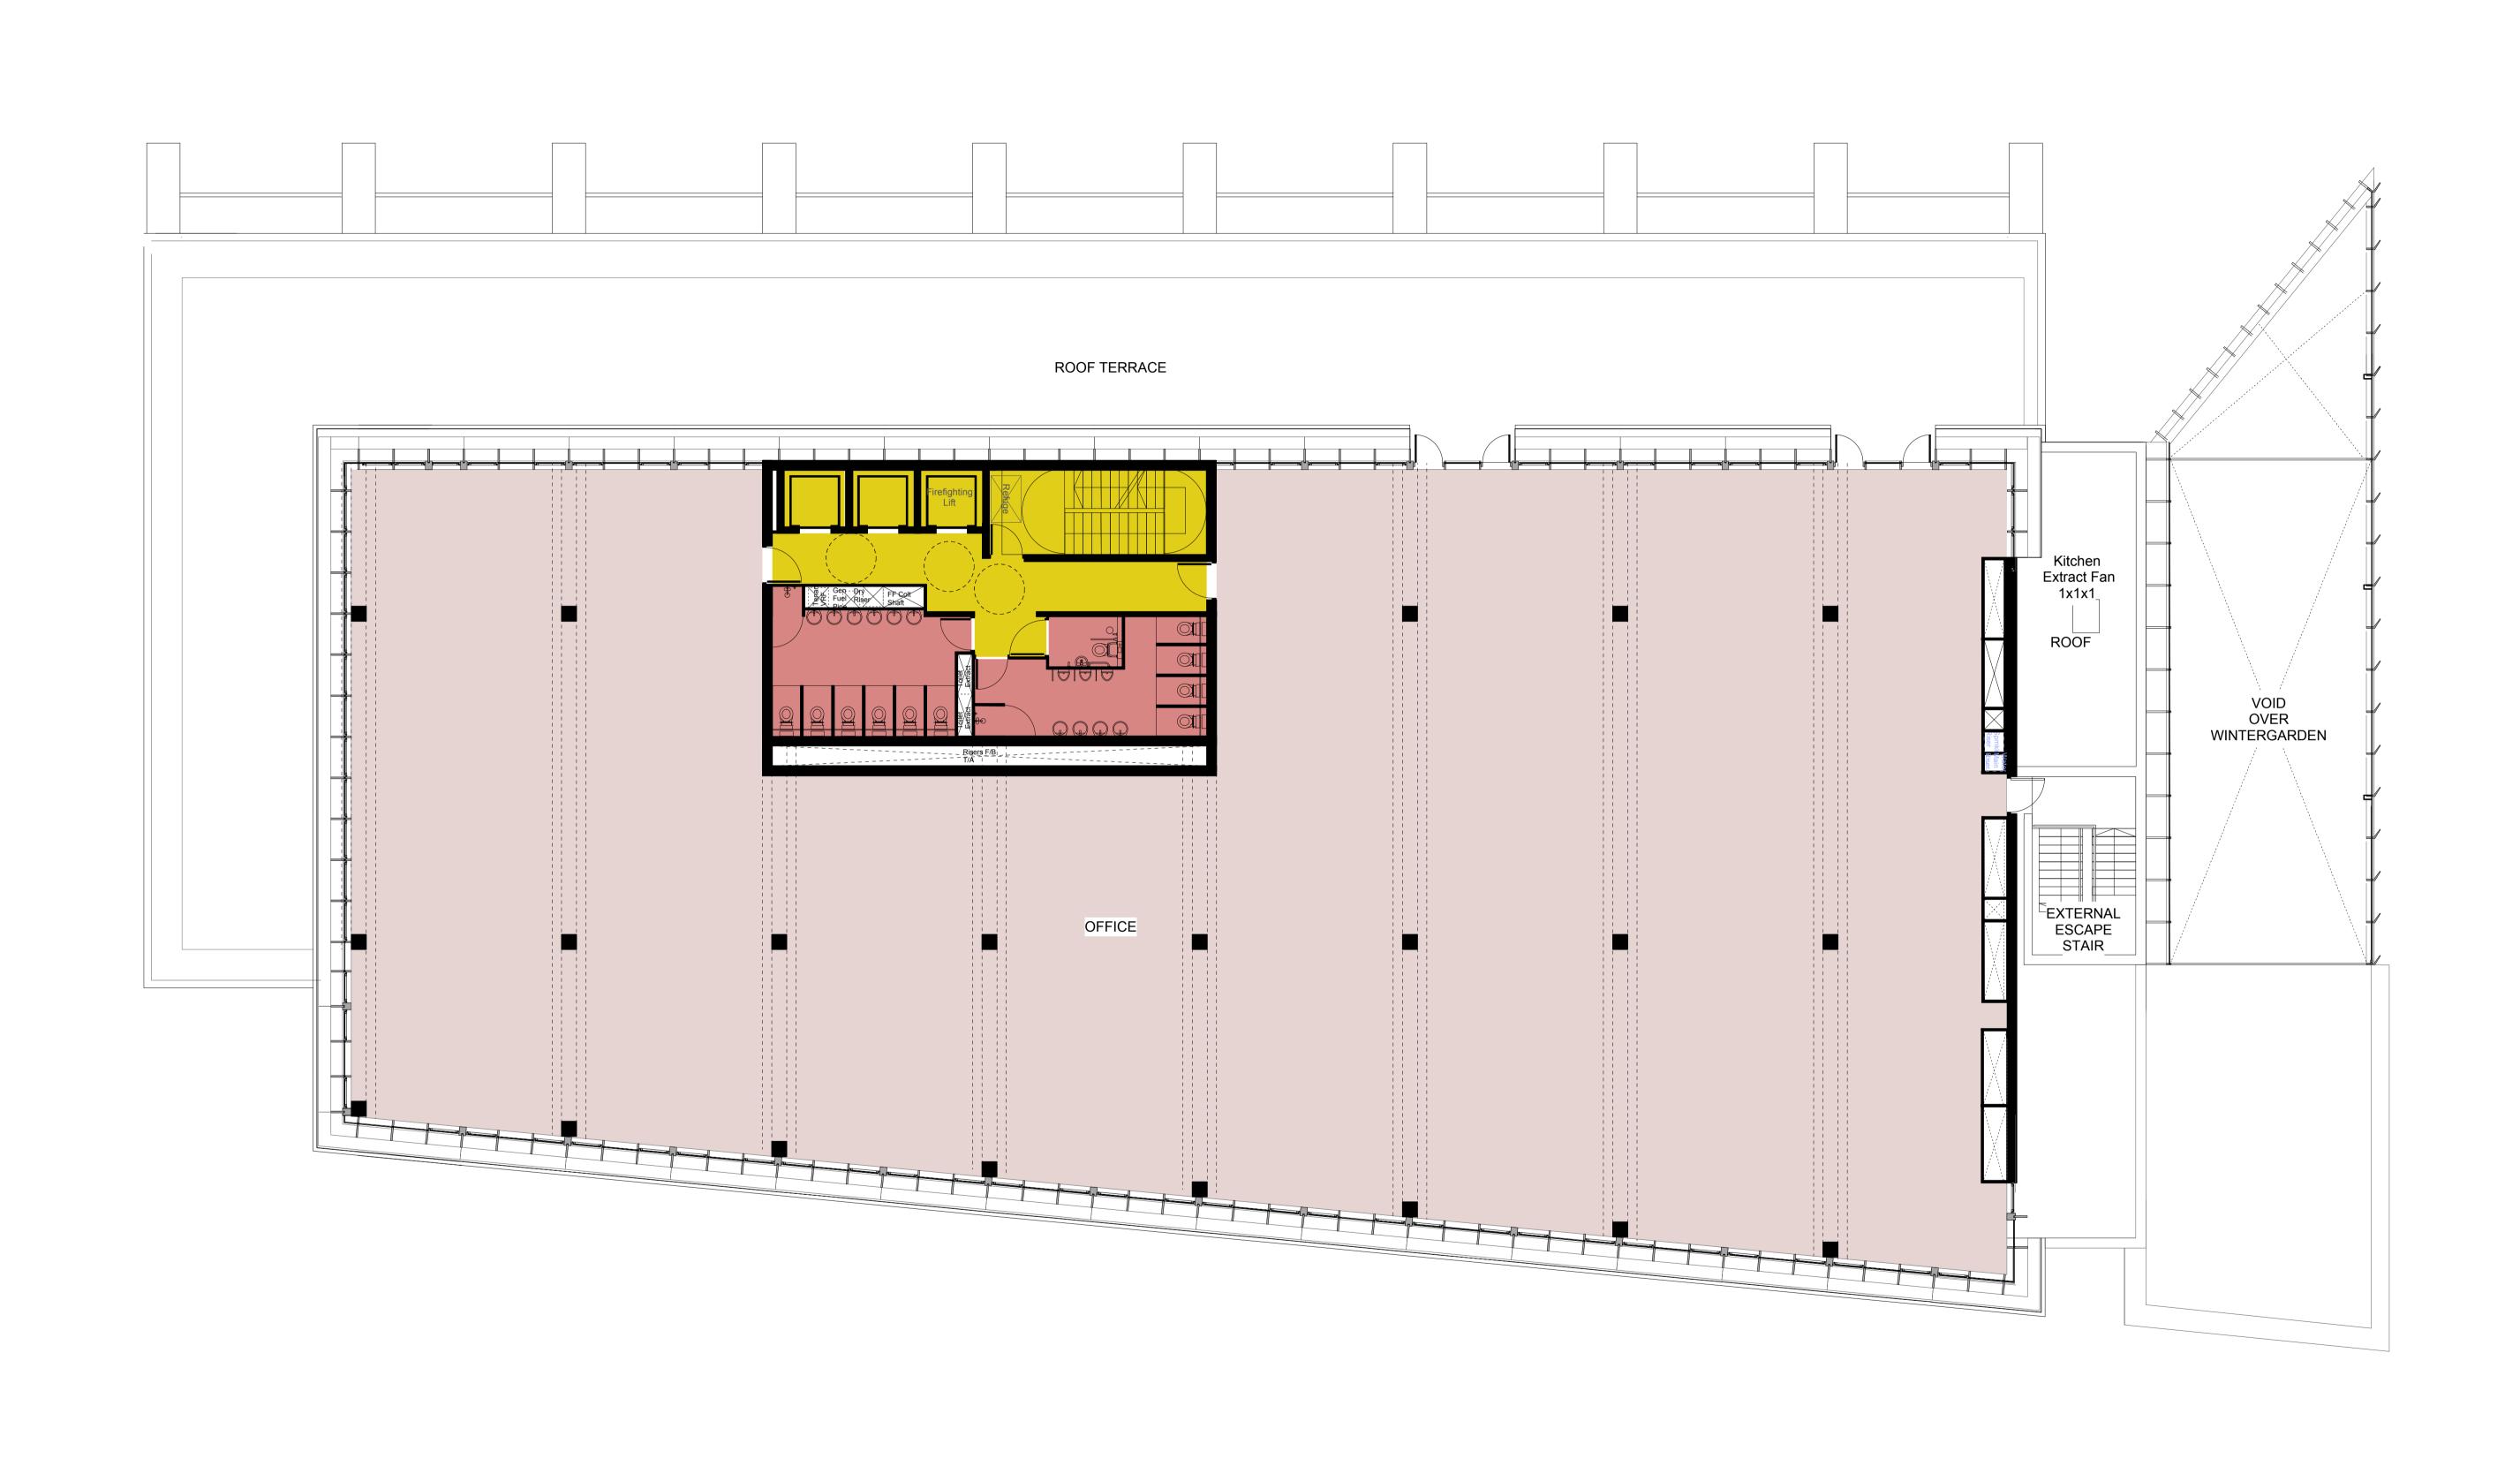

Revision Date **Níall McLaughlin** Architects Key Description Notes SIGNAGE WORDING AND GRAPHICS SHOWN ARE INDICATIVE; EXACT SIGNAGE PROPOSALS TO BE SUBMITTED BY INDIVIDUAL RETAILER. LOCATIONS AND APPROXIMATE SIZES ARE AS SHOWN.
SURVEY TO BE CARRIED OUT TO DETERMINE EXACT LOCATIONS OF BELOW GROUND SERVICE ROUTES.
DEVELOPED PTROL FILLING STATION PROPOSALS TO BE APPROVED BY THE PETROLEUM OFFICERS OF THE LONDON FIRE BRIGADE.
DRAWINGS FOR PURPOSE OF PLANNING APPROVAL ASSESSMENT ONLY. Bedford House 125-133 Camden High Street London NW1 7JR JOB: 1605 - Camden Goods Yard: Petrol Filling Station Site CLIENT: Morrisons & Barratt Homes Retail Circulation Morrisons Store SCALE: 1:100 @ A1 DATE FIRST ISSUED: 30.06.2017 T: +44 (0) 20 7485 9170 F: +44 (0) 20 7485 9171 Offices Kitchen/Back of House Restaurant/Cafe DRAWING: Proposed Sixth Floor/Roof Plan E: info@niallmclaughlin.com W: www.niallmclaughlin.com Winter Garden Substation REFERENCE: 1605-PL-106 REVISION: Morrisons Warehouse Bin Store **PLANNING** STATUS: Morrisons Staff Restrictive Covenant