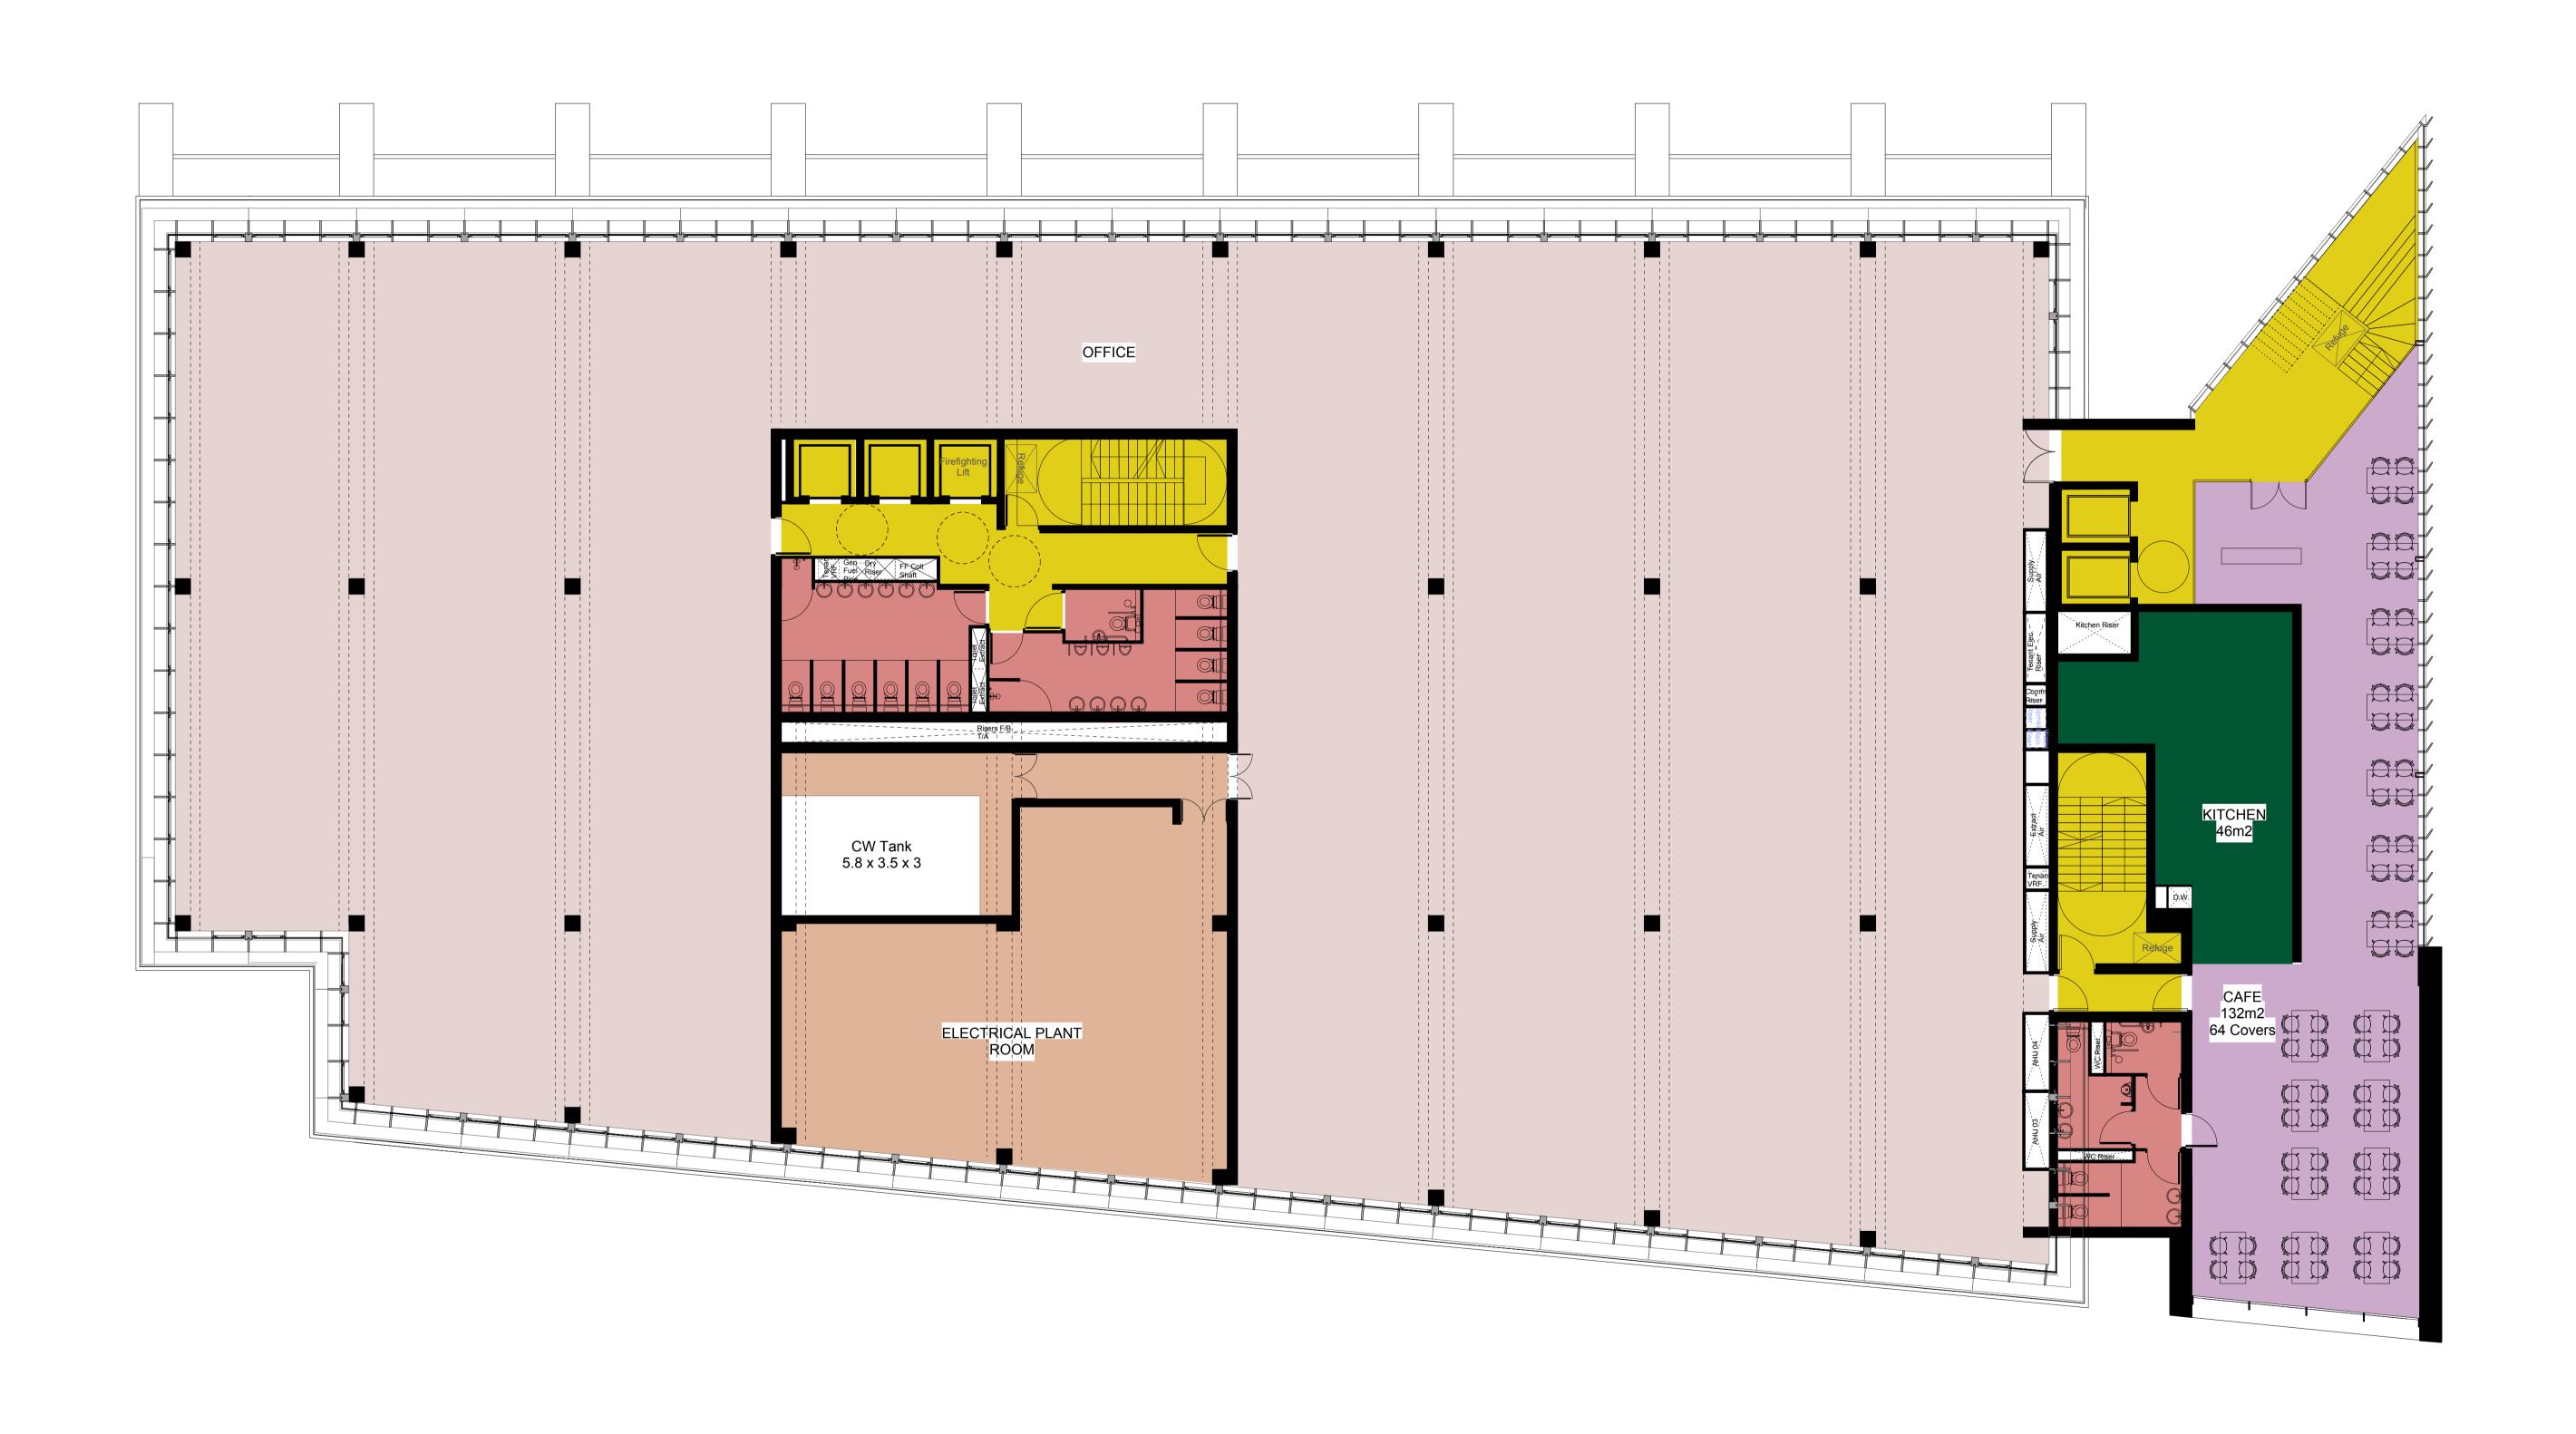

| Key | K e y               |  |                       | Revision | Date Description Notes |  |                                                                                                                                                                                                            |      | Níall McLaughlin Architects |                                              |                                                        |
|-----|---------------------|--|-----------------------|----------|------------------------|--|------------------------------------------------------------------------------------------------------------------------------------------------------------------------------------------------------------|------|-----------------------------|----------------------------------------------|--------------------------------------------------------|
|     | Retail              |  | Circulation           |          |                        |  | · SIGNAGE WORDING AND GRAPHICS SHOWN ARE INDICATIVE; EXACT SIGNAGE PROPOSALS TO BE SUBMIT BY INDIVIDUAL RETAILER. LOCATIONS AND APPROXIMATE SIZES ARE AS SHOWN.                                            | ΓΤΕD |                             | mden Goods Yard: Petrol Filling Station Site | Bedford House                                          |
|     | Morrisons Store     |  | Plant                 |          |                        |  | <ul> <li>SURVEY TO BE CARRIED OUT TO DETERMINE EXACT LOCATIONS OF BELOW GROUND SERVICE ROUTES.</li> <li>DEVELOPED PTROL FILLING STATION PROPOSALS TO BE APPROVED BY THE PETROLEUM OFFICERS OF T</li> </ul> | ГНЕ  |                             | & Barratt Homes                              | 125-133 Camden High Street<br>London NW1 7JR           |
|     | Offices             |  | WC                    |          |                        |  | LONDON FIRE BRIGADE.  DRAWINGS FOR PURPOSE OF PLANNING APPROVAL ASSESSMENT ONLY.                                                                                                                           |      | SCALE:<br>DATE FIRST ISSUED | 1:100 @ A1<br>0: 30.06.2017                  | T: +44 (0) 20 7485 9170                                |
|     | Restaurant/Cafe     |  | Kitchen/Back of House |          |                        |  |                                                                                                                                                                                                            |      | DRAWING:                    | Proposed Second Floor Plan                   | F: +44 (0) 20 7485 9171                                |
|     | Winter Garden       |  | Substation            |          |                        |  | N                                                                                                                                                                                                          |      | REFERENCE:                  | 1605-PL-102                                  | E: info@niallmclaughlin.com W: www.niallmclaughlin.com |
|     | Morrisons Warehouse |  | Bin Store             |          |                        |  |                                                                                                                                                                                                            |      | REVISION:                   | -                                            |                                                        |
|     | Morrisons Staff     |  | Restrictive Covenant  |          |                        |  | 0 1 2.5m                                                                                                                                                                                                   |      | STATUS:                     | PLANNING                                     |                                                        |