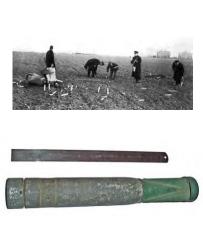

Produced by and Copyright to 1st Line Defence Limited. Registered in England and Wales with CRN: 7717863. VAT No: 128 8833 79

Luftmine A (LMA)

Luftmine B (LMB)

Bombenmine (BM1000 , Monika or G-mine)

This was fitted with a tail made from Bakelite

which broke up on impact. It had a photoelectric cell beneath a cover which detonated the bomb if exposed to light to counteract the work of bomb disposal units.

| Weight -    | 500kg              |
|-------------|--------------------|
| Explosive - | 306kg              |
| Length -    | 1.73m              |
| Weight –    | 1000kg             |
| Explosive - | 697kg              |
| Length -    | 2.64m              |
| Weight -    | 1000kg             |
| Explosive - | 726kg              |
| Length -    | 2.00 m (Body only) |
|             |                    |