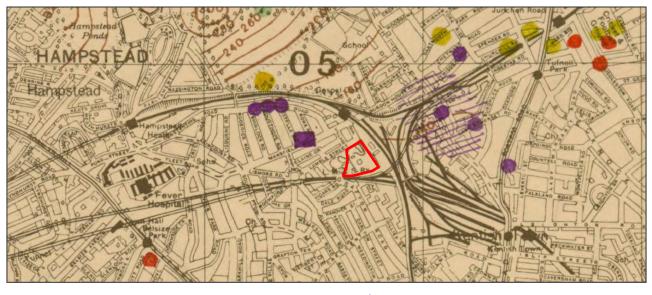

## Weekly London Bomb Census Mapping

6<sup>th</sup> to 13<sup>th</sup> January 1941

5<sup>th</sup> to 12<sup>th</sup> May 1941

Unexploded Incendiary Bomb

| 1ST LINE DEFENCE                                                                            | Client:  | Ramboll UK Lim                 | ited                              | Approximate site boundary                               |   |
|---------------------------------------------------------------------------------------------|----------|--------------------------------|-----------------------------------|---------------------------------------------------------|---|
| Unit 3, Maple Park                                                                          | Project: | Kiln Place, Camo               | len, London                       |                                                         | N |
| Essex Road, Hoddeson,<br>Hertfordshire. EN11 0EX<br><b>Email:</b> info@1stlinedefence.co.uk | Ref:     | OPN1594                        | Source: The National A            | Archives, Kew                                           |   |
| Tel: +44 (0)1992 446974                                                                     | Produced | d by and Copyright to 1st Line | Defence Limited. Registered in Er | ngland and Wales with CRN: 7717863. VAT No: 128 8833 79 |   |