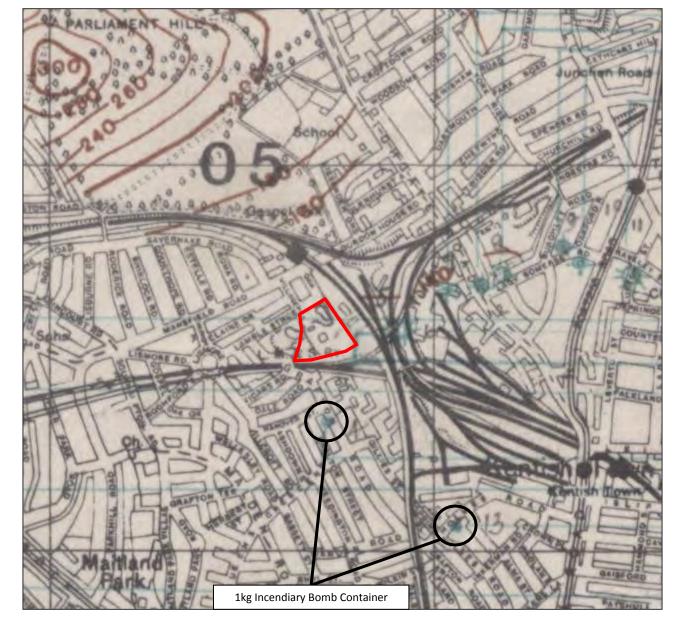

## Weekly London Bomb Census Mapping

4<sup>th</sup> to 11<sup>th</sup> November 1940

11<sup>th</sup> to 18<sup>th</sup> November 1940

1kg Incendiary Bomb Shower