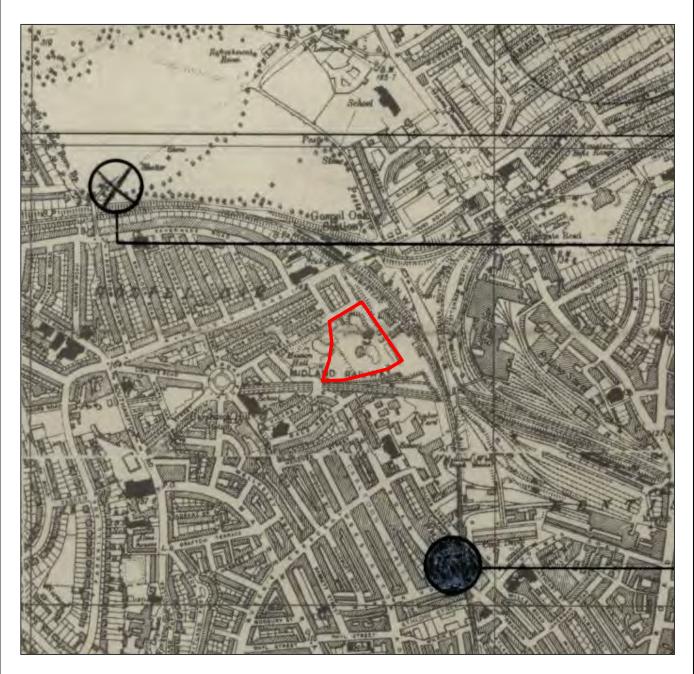

## Weekly London Bomb Census Mapping

6<sup>th</sup> to 13<sup>th</sup> January 1941

5<sup>th</sup> to 12<sup>th</sup> May 1941

Unexploded Incendiary Bomb

| 1ST LINE DEFENCE                                                                            | Client:  | Ramboll UK Lim                 | ited                              | Approximate site boundary                               |   |
|---------------------------------------------------------------------------------------------|----------|--------------------------------|-----------------------------------|---------------------------------------------------------|---|
| Unit 3, Maple Park                                                                          | Project: | Kiln Place, Camo               | len, London                       |                                                         | N |
| Essex Road, Hoddeson,<br>Hertfordshire. EN11 0EX<br><b>Email:</b> info@1stlinedefence.co.uk | Ref:     | OPN1594                        | Source: The National A            | Archives, Kew                                           |   |
| Tel: +44 (0)1992 446974                                                                     | Produced | d by and Copyright to 1st Line | Defence Limited. Registered in Er | ngland and Wales with CRN: 7717863. VAT No: 128 8833 79 |   |