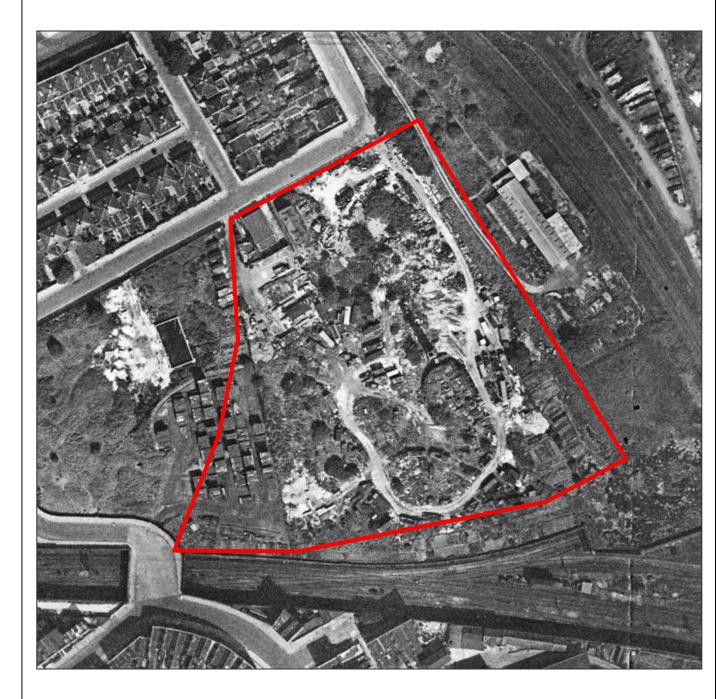

Cleared Area. Areas were often cleared of all structures if it sustained heavy damage.

'Ruin'. Ruins were sometimes cleared at a later date if not repairable.

#### **Cleared Area with** prefabricated housing.

Produced by and Copyright to 1st Line Defence Limited. Registered in England and Wales with CRN: 7717863. VAT No: 128 8833 79