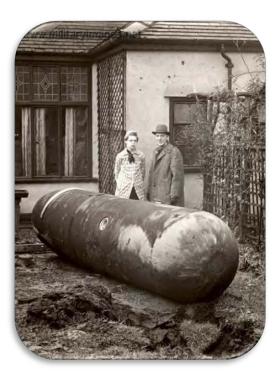

Produced by and Copyright to 1st Line Defence Limited. Registered in England and Wales with CRN: 7717863. VAT No: 128 8833 79

Luftmine A (LMA)

Luftmine B (LMB)

Bombenmine (BM1000 , Monika or G-mine)

This was fitted with a tail made from Bakelite

which broke up on impact. It had a photoelectric cell beneath a cover which detonated the bomb if exposed to light to counteract the work of bomb disposal units.

| Weight -    | 500kg              |
|-------------|--------------------|
| Explosive - | 306kg              |
| Length -    | 1.73m              |
| Weight –    | 1000kg             |
| Explosive - | 697kg              |
| Length -    | 2.64m              |
| Weight -    | 1000kg             |
| Explosive - | 726kg              |
| Length -    | 2.00 m (Body only) |
|             |                    |