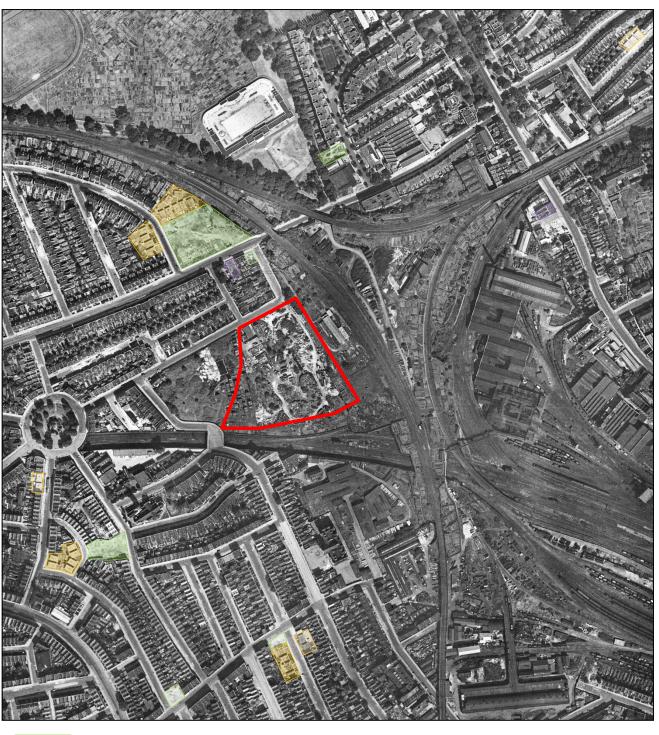

## Common Types of German HE Air-Delivered Ordnance

| SC 50kg             |                                                                                                                                                    |                                                                                     |
|---------------------|----------------------------------------------------------------------------------------------------------------------------------------------------|-------------------------------------------------------------------------------------|
| Bomb Weight         | 40-54kg (110-119lb)                                                                                                                                |                                                                                     |
| Explosive<br>Weight | c25kg (55lb)                                                                                                                                       |                                                                                     |
| Fuze Type           | Impact fuze/electro-mechanical time<br>delay fuze                                                                                                  | Leitwerk                                                                            |
| Bomb<br>Dimensions  | 1,090 x 280mm (42.9 x 11.0in)                                                                                                                      | Zvischenzing                                                                        |
| Body Diameter       | 200mm (7.87in)                                                                                                                                     | Aufhängest ück                                                                      |
| Use                 | Against lightly damageable materials,<br>hangars, railway rolling stock,<br>ammunition depots, light bridges and<br>buildings up to three stories. | Aufhängeöse<br>Zdr. Haltering<br>Dichtungsscheibe<br>Mundlochbülze<br>Mundlochbülze |
| Remarks             | The smallest and most common<br>conventional German bomb. Nearly<br>70% of bombs dropped on the UK<br>were 50kg.                                   | Rohr zit Boden                                                                      |

| SC 250kg            |                                                                                                                                                                      |                                                                                 |      |
|---------------------|----------------------------------------------------------------------------------------------------------------------------------------------------------------------|---------------------------------------------------------------------------------|------|
| Bomb Weight         | 245-256kg (540-564lb)                                                                                                                                                |                                                                                 |      |
| Explosive<br>Weight | 125-130kg (276-287lb)                                                                                                                                                | Leitwerk                                                                        |      |
| Fuze Type           | Electrical impact/mechanical time delay fuze.                                                                                                                        | (um 45* versetzt)                                                               |      |
| Bomb<br>Dimensions  | 1640 x 512mm (64.57 x 20.16in)                                                                                                                                       | Schrauben<br>Gewindering<br>Detragungsladung<br>King)                           |      |
| Body Diameter       | 368mm (14.5in)                                                                                                                                                       | Druckring Druckring                                                             | 9 41 |
| Use                 | Against railway installations,<br>embankments, flyovers, underpasses,<br>large buildings and below-ground<br>installations.                                          | Handlachhilse<br>Rohr sit Boden<br>Aufhängedse<br>Schutzschraube,<br>Bosbenkopf |      |
| Remarks             | It could be carried by almost all<br>German bomber aircraft, and was<br>used to notable effect by the Junkers<br>Ju-87 Stuka (Sturzkampfflugzeug or<br>dive-bomber). |                                                                                 |      |

| SC 500kg            |                                                                                                                                                                         |                                                   |     |
|---------------------|-------------------------------------------------------------------------------------------------------------------------------------------------------------------------|---------------------------------------------------|-----|
| Bomb Weight         | 480-520kg (1,058-1,146lb)                                                                                                                                               |                                                   |     |
| Explosive<br>Weight | 250-260kg (551-573lb)                                                                                                                                                   |                                                   |     |
| Fuze Type           | Electrical impact/mechanical time delay fuze.                                                                                                                           | Letverk<br>(us 45° versetat)<br>Rombenboden       |     |
| Bomb<br>Dimensions  | 1957 x 640mm (77 x 25.2in)                                                                                                                                              | Zwischenring Zünder<br>Schrauben Dertragungsledun | 3   |
| Body Diameter       | 470mm (18.5in)                                                                                                                                                          |                                                   |     |
| Use                 | Against fixed airfield installations,<br>hangars, assembly halls, flyovers,<br>underpasses, high-rise buildings and<br>below-ground installations.                      | Aufhängestück                                     | TIM |
| Remarks             | 40/60 or 50/50 Amatol TNT, trialene.<br>Bombs recovered with Trialen filling<br>have cylindrical paper wrapped pellets<br>1-15/16 in. in length and diameter<br>forming | Schutzschraube                                    |     |