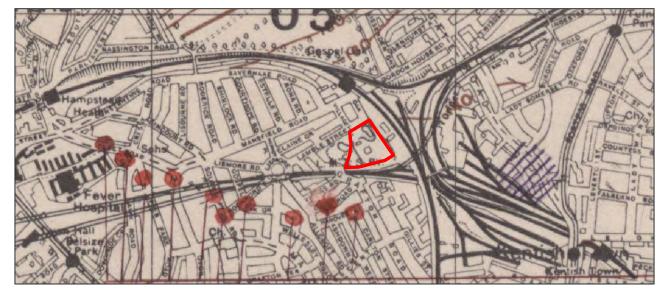

#### **Consolidated London Bomb Census Mapping**

14th to 20th February 1944

Unexploded Phosphorus Incendiary Bomb

- Unexploded 50kg HE Bomb