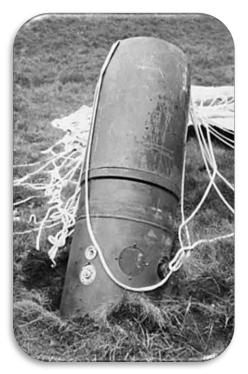

Produced by and Copyright to 1st Line Defence Limited. Registered in England and Wales with CRN: 7717863. VAT No: 128 8833 79

Luftmine A (LMA)

Luftmine B (LMB)

Bombenmine (BM1000 , Monika or G-mine)

This was fitted with a tail made from Bakelite

which broke up on impact. It had a photoelectric cell beneath a cover which detonated the bomb if exposed to light to counteract the work of bomb disposal units.

| Weight -    | 500kg              |
|-------------|--------------------|
| Explosive - | 306kg              |
| Length -    | 1.73m              |
| Weight –    | 1000kg             |
| Explosive - | 697kg              |
| Length -    | 2.64m              |
| Weight -    | 1000kg             |
| Explosive - | 726kg              |
| Length -    | 2.00 m (Body only) |
|             |                    |