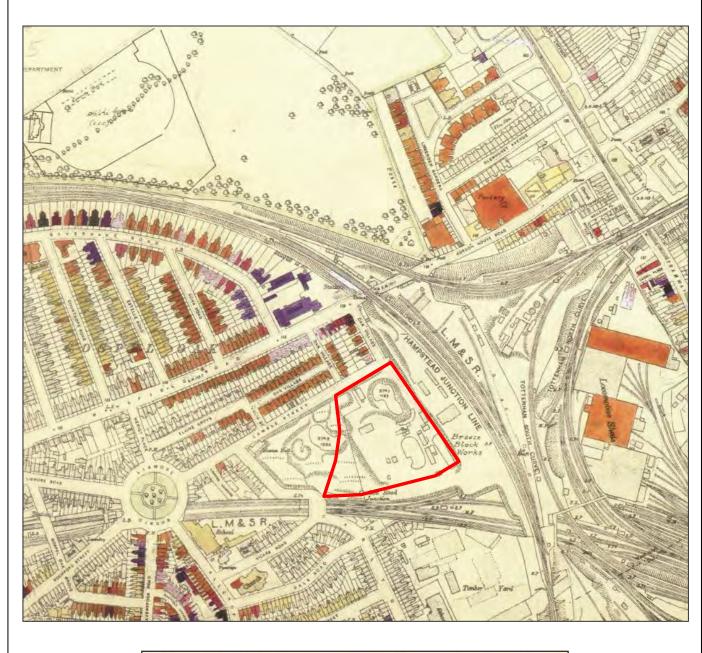

Annex:

J

| <b>1ST LINE DEFENCE</b>                                     | Client:  | Ramboll UK Limi              | ited                             | Approximate site boundary                               | Α |
|-------------------------------------------------------------|----------|------------------------------|----------------------------------|---------------------------------------------------------|---|
| Unit 3, Maple Park                                          | Project: | Kiln Place, Camd             | len, London                      |                                                         | N |
| Essex Road, Hoddeson,<br>Hertfordshire. EN11 0EX            | Ref:     | OPN1594                      | Source: National Mon             | uments Record Office (English Heritage)                 |   |
| Email: info@1stlinedefence.co.uk<br>Tel: +44 (0)1992 446974 | Produced | by and Copyright to 1st Line | Defence Limited. Registered in E | ngland and Wales with CRN: 7717863. VAT No: 128 8833 79 |   |