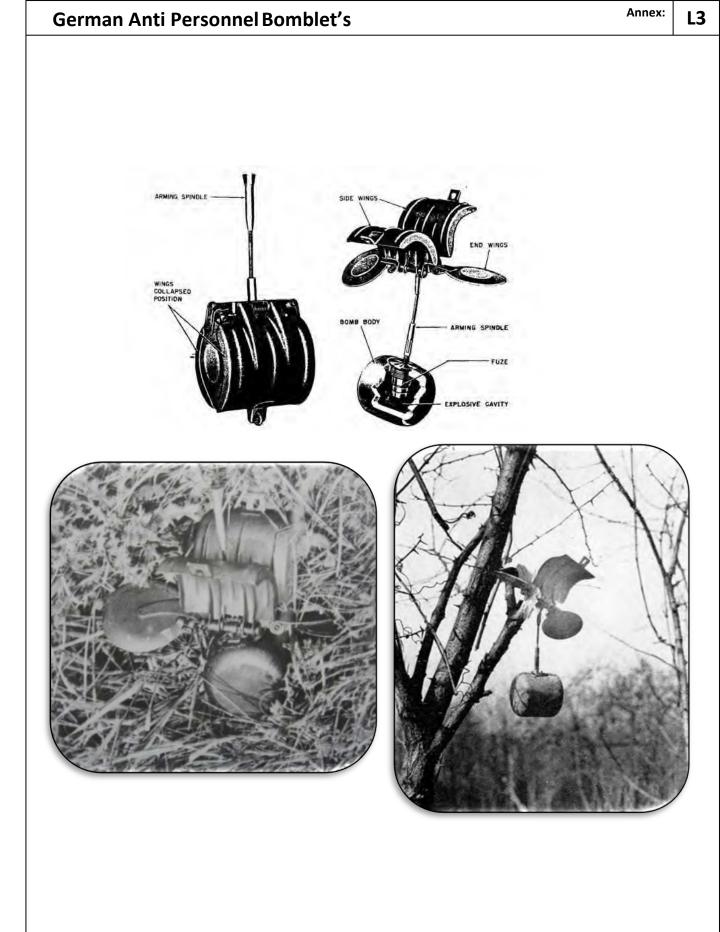

## **German Incendiary Bombs**

#### 1kg Incendiary Bomb

| Bomb Weight         | 1.0 and 1.3kg (2.2 and 2.87lb)                                                                                                                                                              |
|---------------------|---------------------------------------------------------------------------------------------------------------------------------------------------------------------------------------------|
| Explosive<br>Weight | 680gm (1.3lb) Thermite                                                                                                                                                                      |
| Fuze Type           | Impact fuze                                                                                                                                                                                 |
| Bomb<br>Dimensions  | 350 x 50mm (13.8 x 1.97in)                                                                                                                                                                  |
| Body Diameter       | 50mm (1.97in)                                                                                                                                                                               |
| Use                 | As incendiary – dropped in clusters<br>against towns and industrial<br>complexes                                                                                                            |
| Remarks             | Magnesium alloy case. Sometimes<br>fitted with high explosive charge. The<br>body is a cylindrical alloy casting<br>threaded internally at the nose to<br>receive the fuze holder and fuze. |

| C50 A Incen           | diary Bomb                                                                                                                |                                                                                                                                   |                           |
|-----------------------|---------------------------------------------------------------------------------------------------------------------------|-----------------------------------------------------------------------------------------------------------------------------------|---------------------------|
| Bomb Weight           | c41kg (90.4lb)                                                                                                            |                                                                                                                                   |                           |
| Explosive<br>Weight   | 0.03kg (0.066lb)                                                                                                          | Loitverk<br>(um 45 <sup>°</sup> versetzt)                                                                                         |                           |
| Incendiary<br>Filling | 12kg (25.5lb) liquid filling with<br>phosphor igniters in glass phials.<br>Benzine 85%; Phosphorus 4%; Pure<br>Rubber 10% | Bodenschraube<br>Brandsasse<br>Laftraus                                                                                           | AP                        |
| Fuze Type             | Electrical impact fuze                                                                                                    | Glasampulle mit<br>Phosphor                                                                                                       | BOTTLES<br>PHOSMOUS FILED |
| Bomb<br>Dimensions    | 1,100 x 280mm (43.2 x 8in)                                                                                                | Verdiamsung<br>kurza Zündladung C/98                                                                                              |                           |
| Use                   | Against all targets where an<br>incendiary effect is to be expected                                                       | 1/2 Userreguige<br>1/2 Userreguige<br>1/2 Userreguige<br>1/2 Userreguige<br>Verdissung<br>Zänder<br>Zänder<br>Zänder Safer Suchse |                           |
| Remarks               | Early fill was a phosphorous/carbon disulphide incendiary mixture                                                         | Bosebenhulle                                                                                                                      |                           |