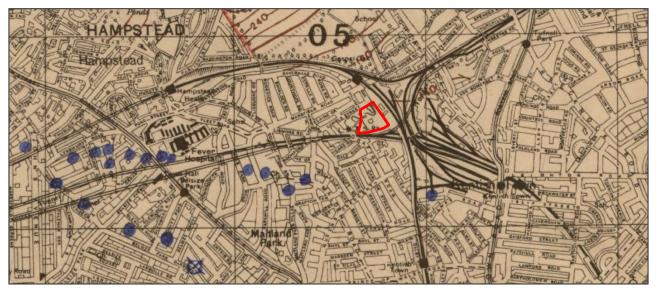

## Weekly London Bomb Census Mapping

4<sup>th</sup> to 11<sup>th</sup> November 1940

11<sup>th</sup> to 18<sup>th</sup> November 1940

1kg Incendiary Bomb Shower