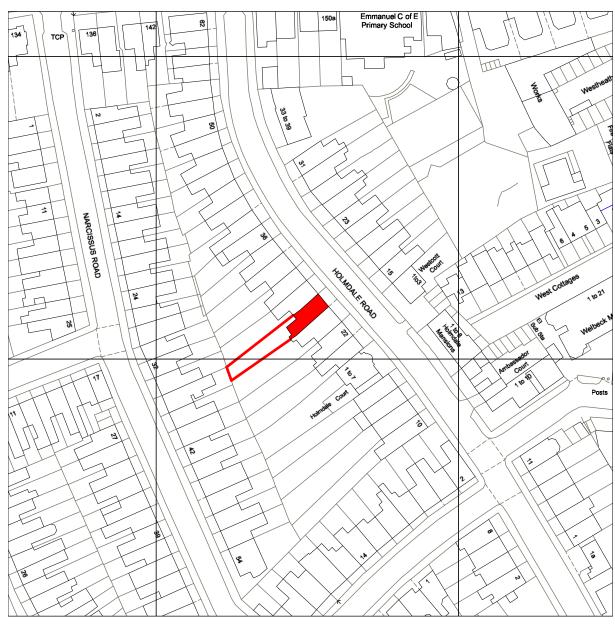

## Revisions

- A 20.04.16 Issued for Certification of Lawful Development
- B 29.06.17 Issued for Planning\_Balustrade to Rear Flat Roof

| Client  |         | Ben Mardle and Catherine Hogel |         |     |           |    |         |     |   |  |
|---------|---------|--------------------------------|---------|-----|-----------|----|---------|-----|---|--|
| Project |         | 26                             | 3 Holmd | ale | Road      |    |         |     |   |  |
| Drawing | Title   | L                              | ocation | Pla | an        |    |         |     |   |  |
| Scale   | 1:1250/ | А3                             | Date    | Α   | pril 2016 | ı  | Drawn   | СМ  |   |  |
| Job no. | 1414    |                                | Dwg n   | Э.  | PL(00)L   | PΙ | Rev no. | В   |   |  |
| BAR     | BAR     | Α '                            | WEIS    | S   | ARCH      | ΙT | ECTS    | SLT | D |  |