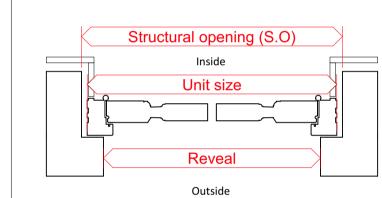

| Location                                                      | BH Level 01                                                                                                                                                                                                                     |                                                                                                                                                                                      |                                                                                                                                               | BH Level 02                                                                                                                                                             |                                                                                                                                                                         |                                                                                                                                                                         |                                                                                                                                                                         |                                                                                                                                                                         |                                                                                                                                                                         |                                                                                                                                                                         |                                 |                          |                    |                    |                                                                                                                                                                                 |                                                                                                                                                                                 |                                                                                                                 |
|---------------------------------------------------------------|---------------------------------------------------------------------------------------------------------------------------------------------------------------------------------------------------------------------------------|--------------------------------------------------------------------------------------------------------------------------------------------------------------------------------------|-----------------------------------------------------------------------------------------------------------------------------------------------|-------------------------------------------------------------------------------------------------------------------------------------------------------------------------|-------------------------------------------------------------------------------------------------------------------------------------------------------------------------|-------------------------------------------------------------------------------------------------------------------------------------------------------------------------|-------------------------------------------------------------------------------------------------------------------------------------------------------------------------|-------------------------------------------------------------------------------------------------------------------------------------------------------------------------|-------------------------------------------------------------------------------------------------------------------------------------------------------------------------|-------------------------------------------------------------------------------------------------------------------------------------------------------------------------|---------------------------------|--------------------------|--------------------|--------------------|---------------------------------------------------------------------------------------------------------------------------------------------------------------------------------|---------------------------------------------------------------------------------------------------------------------------------------------------------------------------------|-----------------------------------------------------------------------------------------------------------------|
| Door/Window<br>Reference                                      | BH-W-01-24                                                                                                                                                                                                                      | BH-W-01-25                                                                                                                                                                           | BH-W-01-26                                                                                                                                    | BH-ED-02-07                                                                                                                                                             | BH-ED-02-08                                                                                                                                                             | BH-ED-02-09                                                                                                                                                             | BH-ED-02-10                                                                                                                                                             | BH-ED-02-11                                                                                                                                                             | BH-ED-02-12                                                                                                                                                             | BH-ED-02-15                                                                                                                                                             | BH-ED-02-19                     | BH-ED-02-20              | BH-ED-02-21        | BH-ED-02-22        | BH-W-02-01                                                                                                                                                                      | BH-W-02-02                                                                                                                                                                      | BH-W-02-03                                                                                                      |
| H+R Ref No.<br>Approx. S.O                                    | BH-1-W16                                                                                                                                                                                                                        | BH-1-W15                                                                                                                                                                             | BH-1-W14                                                                                                                                      | BH-2-W6                                                                                                                                                                 | BH-2-W5                                                                                                                                                                 | BH-2-W4                                                                                                                                                                 | BH-2-W3                                                                                                                                                                 | BH-2-W2                                                                                                                                                                 | BH-2-W1                                                                                                                                                                 | BH-2-W26/W25<br>                                                                                                                                                        | N/A<br>1,340x1,870              | N/A<br>1,565x2,265       | N/A<br>1,565x2,265 | N/A<br>1,565x2,265 | BH-2-W13                                                                                                                                                                        | BH-2-W12                                                                                                                                                                        | BH-2-W11                                                                                                        |
| Approx. Unit Dimensions                                       |                                                                                                                                                                                                                                 |                                                                                                                                                                                      |                                                                                                                                               |                                                                                                                                                                         |                                                                                                                                                                         |                                                                                                                                                                         |                                                                                                                                                                         |                                                                                                                                                                         |                                                                                                                                                                         |                                                                                                                                                                         | 1,310x1,850                     | 1,535x2,235              | 1,535x2,235        | 1,535x2,235        |                                                                                                                                                                                 |                                                                                                                                                                                 |                                                                                                                 |
| Approx. Reveal Dimensions                                     | 1,250x2,175                                                                                                                                                                                                                     | 1,250x2,175                                                                                                                                                                          | 1,250x2,175                                                                                                                                   | 1,450x2,150                                                                                                                                                             | 1,450x2,150                                                                                                                                                             | 1,450x2,150                                                                                                                                                             | 1,450x2,150                                                                                                                                                             | 1,450x2,150                                                                                                                                                             | 1,450x2,150                                                                                                                                                             | 1,885x2,060                                                                                                                                                             | 1,340x1,870                     | 1,565x2,265              | 1,565x2,265        | 1,565x2,265        | 950x1,400                                                                                                                                                                       | 950x1,400                                                                                                                                                                       | 950x1,400                                                                                                       |
| Elevation                                                     |                                                                                                                                                                                                                                 |                                                                                                                                                                                      |                                                                                                                                               |                                                                                                                                                                         |                                                                                                                                                                         |                                                                                                                                                                         |                                                                                                                                                                         |                                                                                                                                                                         |                                                                                                                                                                         |                                                                                                                                                                         | H6 HD4 SD1 Hp3                  | J6<br>HD2 HD4<br>SD3 HD3 | HD2 HD4            | HD2                |                                                                                                                                                                                 |                                                                                                                                                                                 |                                                                                                                 |
| Brick Arch<br>Reference                                       | N/A                                                                                                                                                                                                                             | N/A                                                                                                                                                                                  | N/A                                                                                                                                           | N/A                                                                                                                                                                     | N/A                                                                                                                                                                     | N/A                                                                                                                                                                     | N/A                                                                                                                                                                     | N/A                                                                                                                                                                     | N/A                                                                                                                                                                     | Existing                                                                                                                                                                | N/A                             | N/A                      | N/A                | N/A                | N/A                                                                                                                                                                             | N/A                                                                                                                                                                             | N/A                                                                                                             |
| Status                                                        | Existing Window                                                                                                                                                                                                                 | Existing Window                                                                                                                                                                      | Existing Window                                                                                                                               | Existing Double Door                                                                                                                                                    | Existing Door Fixed                                                                                                                                                     | New Double Door                 | New Double Door          | New Double Door    | New Double Door    | Existing window                                                                                                                                                                 | Existing window                                                                                                                                                                 | Existing window                                                                                                 |
| Glazing                                                       | Single Glazed                                                                                                                                                                                                                   | Single Glazed                                                                                                                                                                        | Single Glazed                                                                                                                                 | Single Glazed                                                                                                                                                           | Single Glazed                                                                                                                                                           | Single Glazed                                                                                                                                                           | Single Glazed                                                                                                                                                           | Single Glazed                                                                                                                                                           | Single Glazed                                                                                                                                                           | Single glazed                                                                                                                                                           | Single glazed                   | Single glazed            | Single glazed      | Single glazed      | Single glazed                                                                                                                                                                   | Single glazed                                                                                                                                                                   | Single glazed                                                                                                   |
| Glazing Bar<br>Reference                                      | Existing                                                                                                                                                                                                                        | Existing                                                                                                                                                                             | Existing                                                                                                                                      | Existing                                                                                                                                                                | Existing                                                                                                                                                                | Existing                                                                                                                                                                | Existing                                                                                                                                                                | Existing                                                                                                                                                                | Existing                                                                                                                                                                | Existing                                                                                                                                                                | GB8                             | GB8                      | GB8                | GB8                | Existing                                                                                                                                                                        | Existing                                                                                                                                                                        | Existing                                                                                                        |
| External Frame<br>Colour                                      | White                                                                                                                                                                                                                           | White                                                                                                                                                                                | White                                                                                                                                         | White                                                                                                                                                                   | White                                                                                                                                                                   | White                                                                                                                                                                   | White                                                                                                                                                                   | White                                                                                                                                                                   | White                                                                                                                                                                   | White                                                                                                                                                                   | White                           | White                    | White              | White              | White                                                                                                                                                                           | White                                                                                                                                                                           | White                                                                                                           |
| Description                                                   | Timber sash with<br>6 over 6 window<br>pane<br>arrangement.                                                                                                                                                                     | Timber sash with<br>6 over 6 window<br>pane<br>arrangement.                                                                                                                          | Timber sash with<br>6 over 6 window<br>pane<br>arrangement.                                                                                   | 2 no. side hung<br>French doors with<br>5 no. window<br>panes in each.                                                                                                  | 2 no. side hung<br>French doors with<br>5 no. window<br>panes in each.                                                                                                  | 2 no. side hung<br>French doors with<br>5 no. window<br>panes in each.                                                                                                  | 2 no. side hung<br>French doors with<br>5 no. window<br>panes in each.                                                                                                  | 2 no. side hung<br>French doors with<br>5 no. window<br>panes in each.                                                                                                  | 2 no. side hung<br>French doors with<br>5 no. window<br>panes in each.                                                                                                  | 4 pane single door<br>with pair of 6 pane<br>casement window to<br>each side.                                                                                           | with 12 no pane                 | ·                        | with 12 no pane    |                    | Timber sash<br>window with 3<br>over 6 window<br>pane<br>arrangement.                                                                                                           | Timber sash<br>window with 3<br>over 6 window<br>pane<br>arrangement.                                                                                                           | Timber sash<br>window with 3<br>over 6 window<br>pane<br>arrangement.                                           |
| Proposed<br>Approach /<br>Rationale for new or<br>replacement | Completely refurbish and repair existing window, including incorporating draught stripping. Window to be eased. External cill to be replaced. All deceyed timber to be cut back to sound timber and replaced to match existing. | Completely refurbish and repair existing window, including incorporating draught stripping. Window to be eased. Damaged external timber to be cut back to sound timber and replaced. | Completely refurbish and repair existing window, including incorporating draught stripping. Window to be eased. Missing latch to be replaced. | Completely refurbish and repair existing door, including incorporating draught stripping. All decayed timber and kickboard to be cut back to sound timber and replaced. | Completely refurbish and repair existing door, including incorporating draught stripping. All decayed timber and kickboard to be cut back to sound timber and replaced. | Completely refurbish and repair existing door, including incorporating draught stripping. All decayed timber and kickboard to be cut back to sound timber and replaced. | Completely refurbish and repair existing door, including incorporating draught stripping. All decayed timber and kickboard to be cut back to sound timber and replaced. | Completely refurbish and repair existing door, including incorporating draught stripping. All decayed timber and kickboard to be cut back to sound timber and replaced. | Completely refurbish and repair existing door, including incorporating draught stripping. All decayed timber and kickboard to be cut back to sound timber and replaced. | Completely refurbish and repair existing door, including incorporating draught stripping. All decayed timber and kickboard to be cut back to sound timber and replaced. | Existing window changed to door | New opening              | New opening        | New opening        | Completely refurbish and repair existing window, including incorporating draught stripping. Window to be eased. All decayed timber to be cut back to sound timber and replaced. | Completely refurbish and repair existing window, including incorporating draught stripping. Window to be eased. All decayed timber to be cut back to sound timber and replaced. | Completely refurbish and repair existing window, including incorporating draught stripping. Window to be eased. |
| Ironmongery                                                   | Existing ironmongery to be replaced with new to match existing                                                                                                                                                                  | replaced with new to match existing                                                                                                                                                  | replaced with new to match existing                                                                                                           | replaced with new to match existing                                                                                                                                     | replaced with new to match existing                                                                                                                                     | replaced with new                                                                                                                                                       | replaced with new to match existing                                                                                                                                     | replaced with new to match existing                                                                                                                                     | replaced with new to match existing                                                                                                                                     | new to match existing                                                                                                                                                   |                                 | to be matched in         | to be matched in   | to be matched in   | replaced with new to match existing                                                                                                                                             | replaced with new to match existing                                                                                                                                             | Existing ironmongery to be replaced with new to match existing in style. Additional latches to be installed.    |