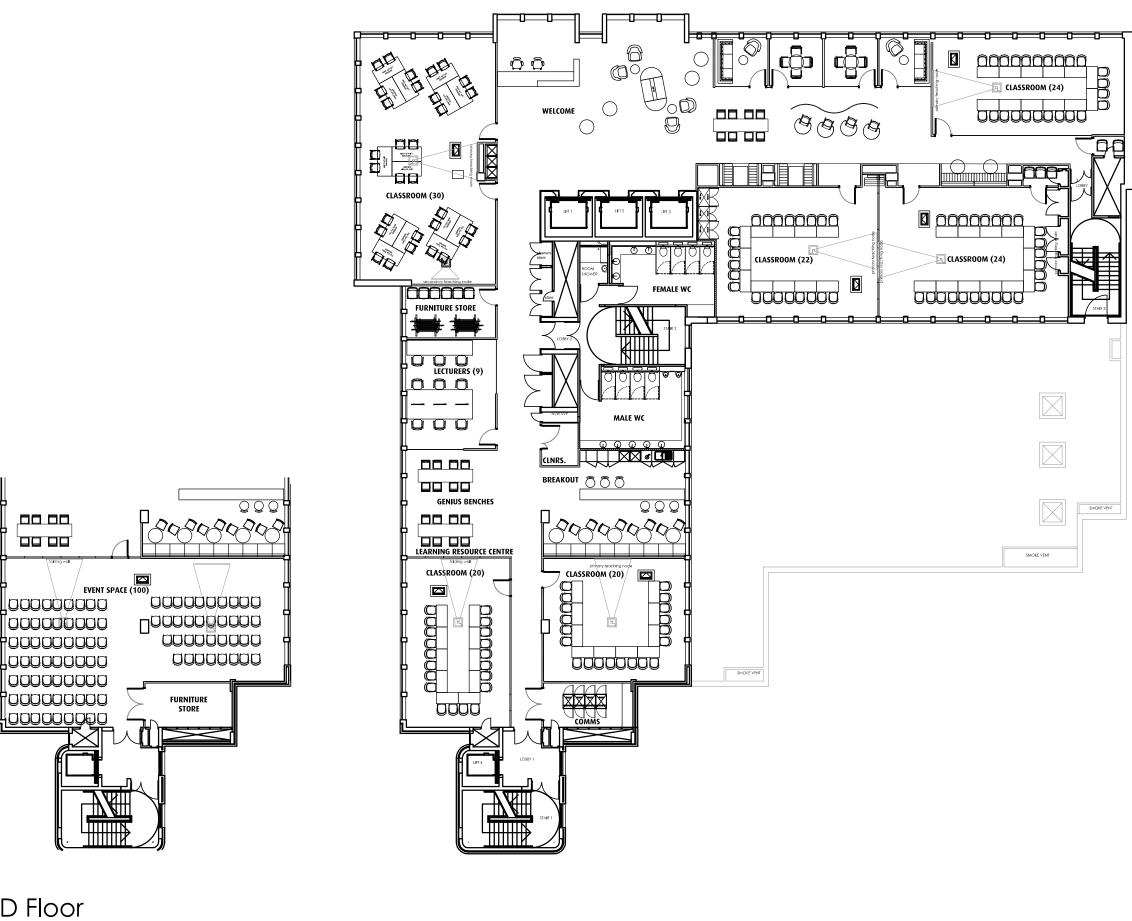

**3RD** Floor 190 High Holborn

All dimensions to be checked on site - Do not scale from this drawing - Si Drawing for visual purpose only - For specification refer to scope of work

| CLIENT SIGN OFF           |  |  |  |  |  |
|---------------------------|--|--|--|--|--|
| SIGN OFF DATE:            |  |  |  |  |  |
| CLIENT NAME:              |  |  |  |  |  |
|                           |  |  |  |  |  |
| CLIENT SIGNATURE:         |  |  |  |  |  |
|                           |  |  |  |  |  |
| BLUU SOLUTIONS NAME:      |  |  |  |  |  |
| BLUU SOLUTIONS SIGNATURE: |  |  |  |  |  |
|                           |  |  |  |  |  |

| ef Revision                                    |         |     |                 | _  |                |                            |          | Ву                 | Date |
|------------------------------------------------|---------|-----|-----------------|----|----------------|----------------------------|----------|--------------------|------|
| STATUS:                                        | P       | RE- | ·CO             | NT | RAC            | т                          |          |                    |      |
| CLIENT:<br>PEARSON                             | COLLEGE |     |                 |    |                |                            |          |                    |      |
| address:<br>190 High Holborn<br>London WC2     |         | bl  | IJ              | IJ |                |                            |          |                    |      |
|                                                |         |     |                 |    |                | LONDON - QATA<br>DESIGN BY | IR - DUE | aai - abu dh<br>AN | ABI  |
| ութ։<br>Proposed Third Floor<br>General Layout |         |     |                 | _  |                | DATE                       | •        | 3.11.20            |      |
|                                                |         |     | SCALE<br>CAD BY |    | 1:200 @<br>JPF | } A3                       |          |                    |      |
|                                                | ayout   |     |                 |    |                | SIGN OFF                   |          |                    |      |