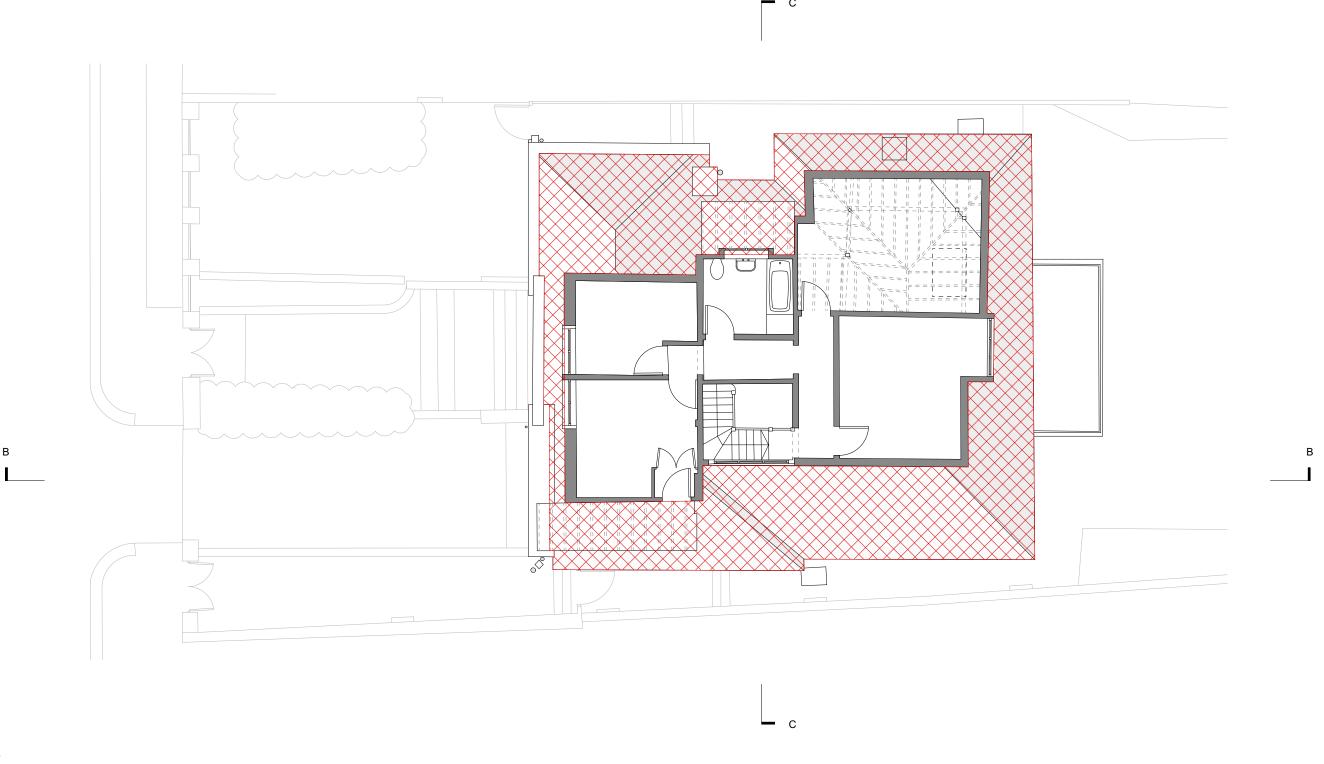

| 0     | 2 | 4 | 6 | 8 | 10m |
|-------|---|---|---|---|-----|
| 1:100 |   |   |   |   |     |

| 72 Maresfield Gardens |             |          |     | Existing Second Floor Plan |                                     |      |      |                   |
|-----------------------|-------------|----------|-----|----------------------------|-------------------------------------|------|------|-------------------|
| Mads & Yasmin Jensen  |             |          |     | Э                          | 1:100 at A3 Dwg No. 0158-GA-012 Rev |      |      | 0158-GA-012 Rev P |
| Created Current Stage |             |          | Rev | Drwn                       | Chkd                                | Date | Comr | nent              |
| Drawn<br>AW           | Date May-17 | Planning |     |                            |                                     |      |      |                   |