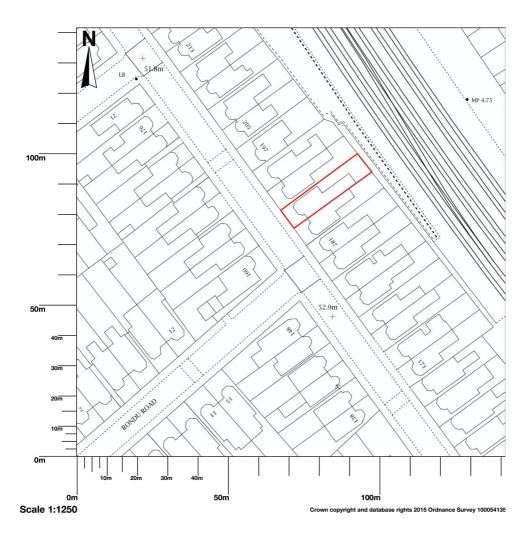

## Flat 2, 191 Fordwych Road, London, NW2 3NH

Map shows area bounded by: 524157.28,185357.3,524298.7,185498.7 (at a scale of 1:1250) The representation of a road, track or path is no evidence of a right of way. The representation of features as lines is no evidence of a property boundary.

Produced on 23 January 2017 from the Ordnance Survey National Geographic Database and incorporating surveyed revision available at this date. Reproduction in whole or part is prohibited without the prior permission of Ordnance Survey. © Crown copyright 2017. Supplied by UKPlanningMaps.com a licensed Ordnance Survey partner (100054135). Unique plan reference: p2b/136095/187068