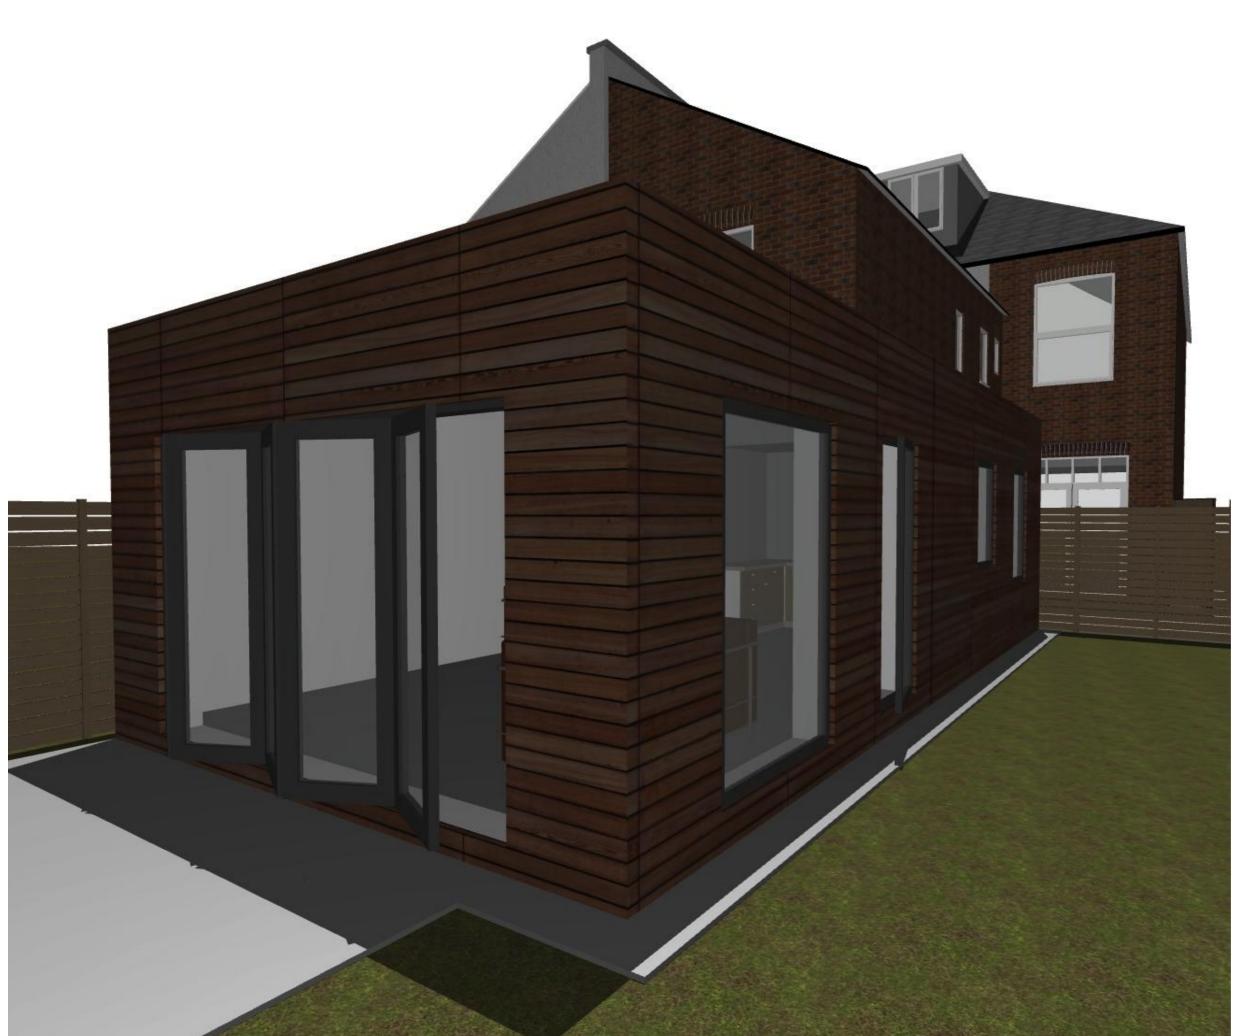

## NW23NH

CLIENT: Mr Rob McGovern

PROJECT NUMBER: A17-003

DRAWING TITLE: Proposed 3d View

DRAWING NUMBER: 121

ISSUE STATUS: For Information

SCALE: 1:100 SHEET SIZE: A3

REVISION: