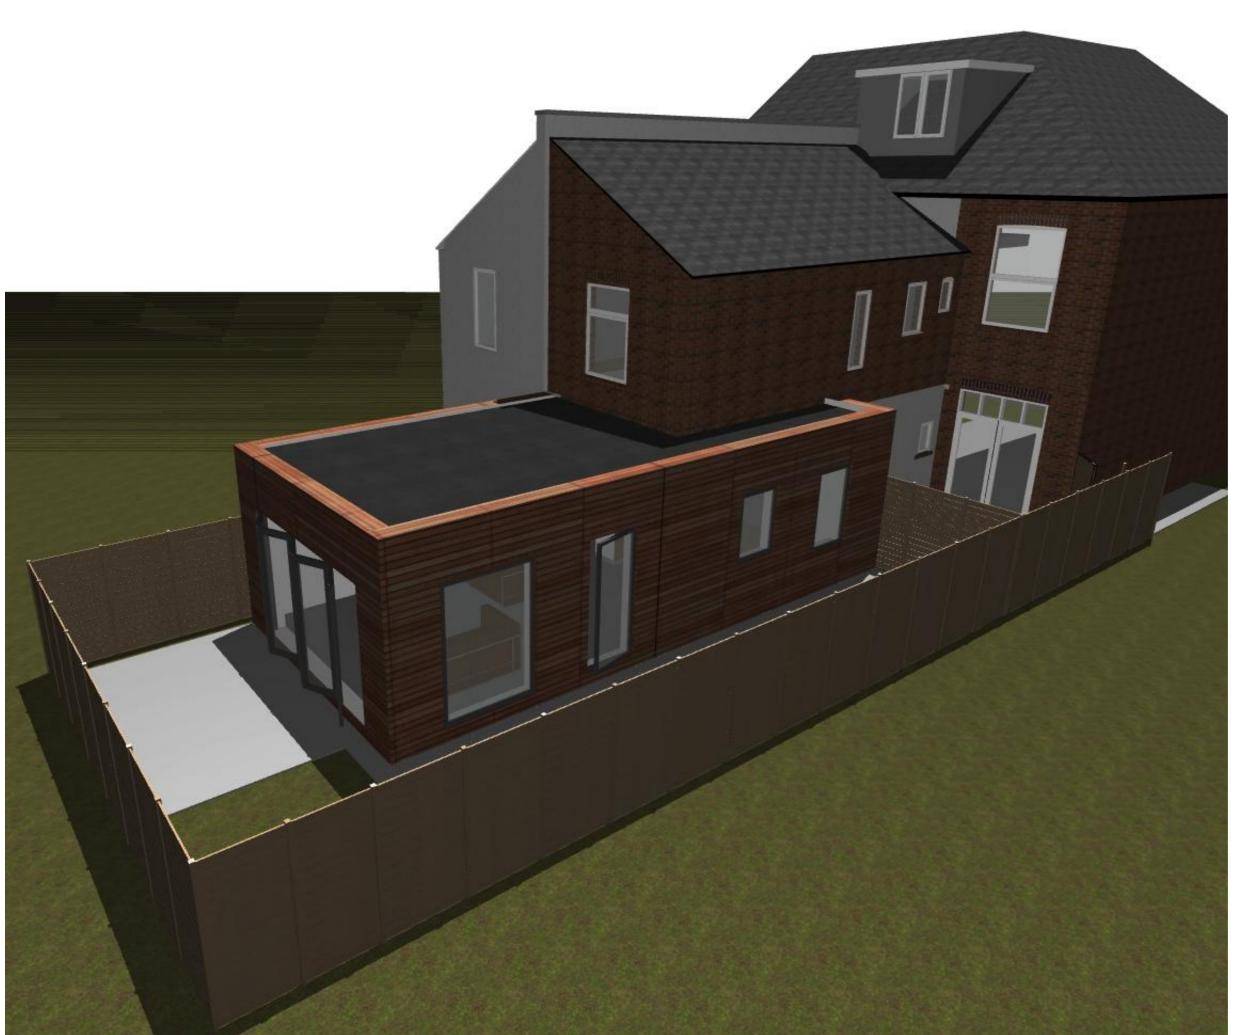

PROJECT NUMBER: A17-003

DRAWING TITLE: Proposed 3d View

DRAWING NUMBER: 120

ISSUE STATUS: For Information

SCALE: 1:100 SHEET SIZE: A3

REVISION:

DRAWN BY:

DATE: 03/07/2017