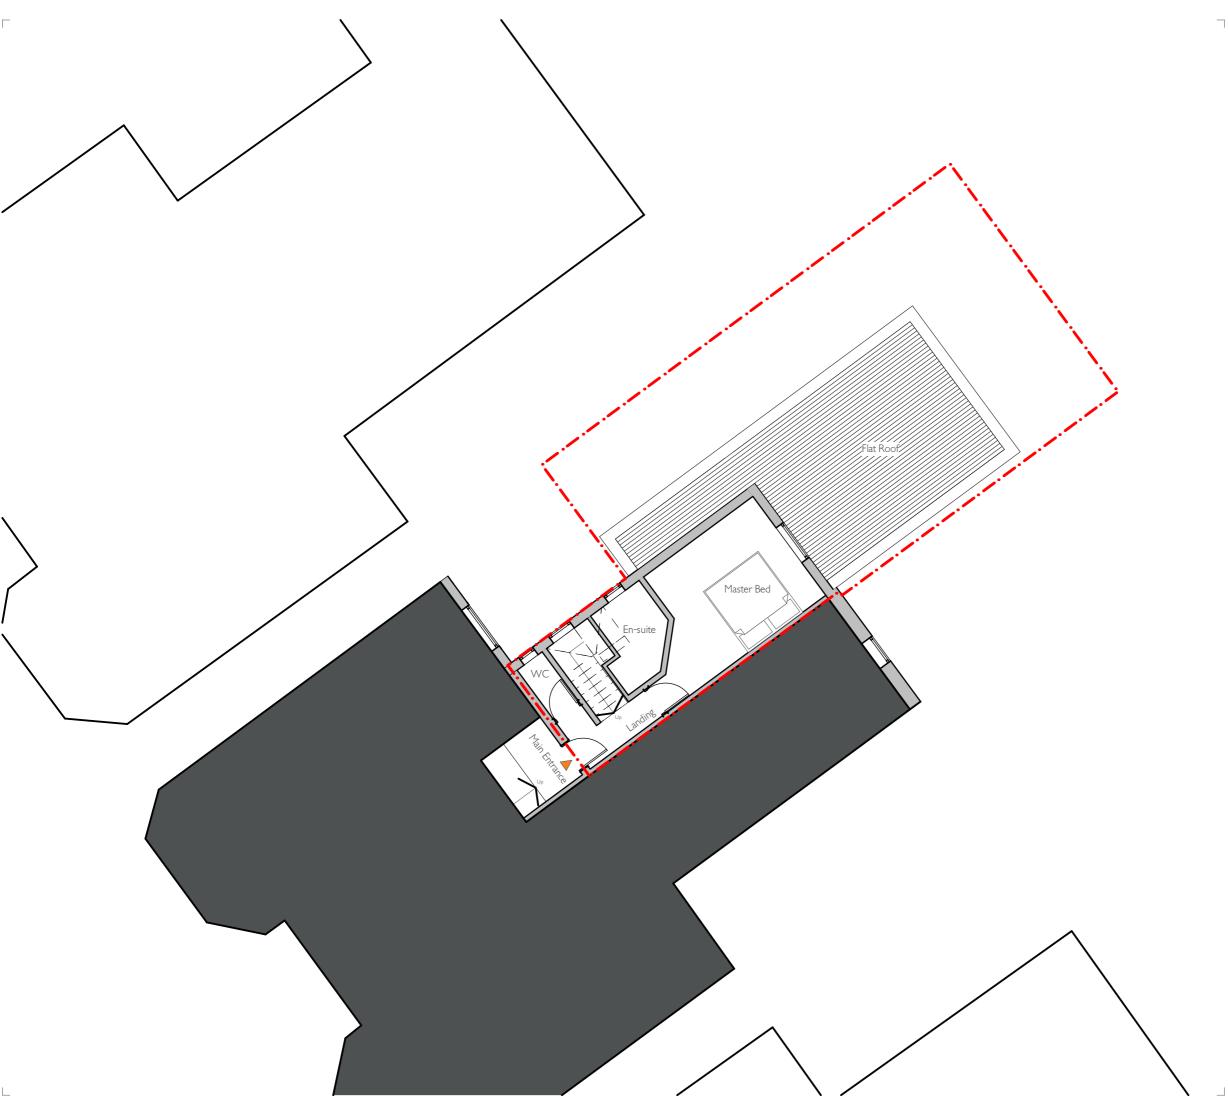

Flat 2, 191 Fordwych Road, London,

NW23NH

CLIENT: Mr Rob McGovern

PROJECT NUMBER: A17-003

DRAWING TITLE: Proposed First Floor Plan

DRAWING NUMBER: 104

ISSUE STATUS: For Information

SCALE: 1:100 SHEET SIZE: A3