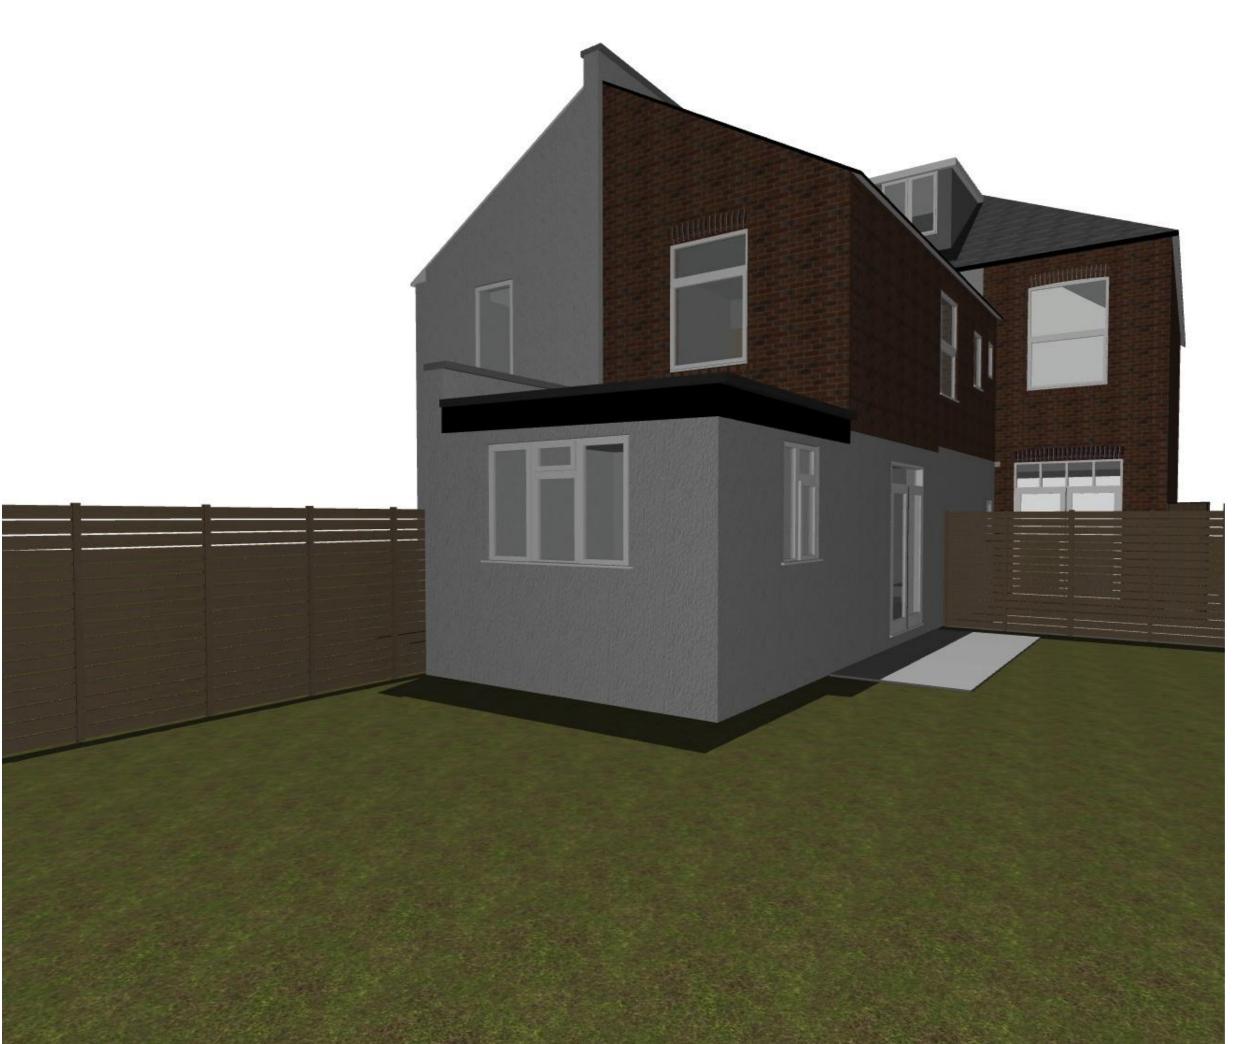

## NW23NH

CLIENT: Mr Rob McGovern

PROJECT NUMBER: A17-003
DRAWING TITLE: Existing 3d View

DRAWING NUMBER: 021

ISSUE STATUS: For Information SCALE: 1:100

SHEET SIZE: A3

REVISION:

DRAWN BY: PJ