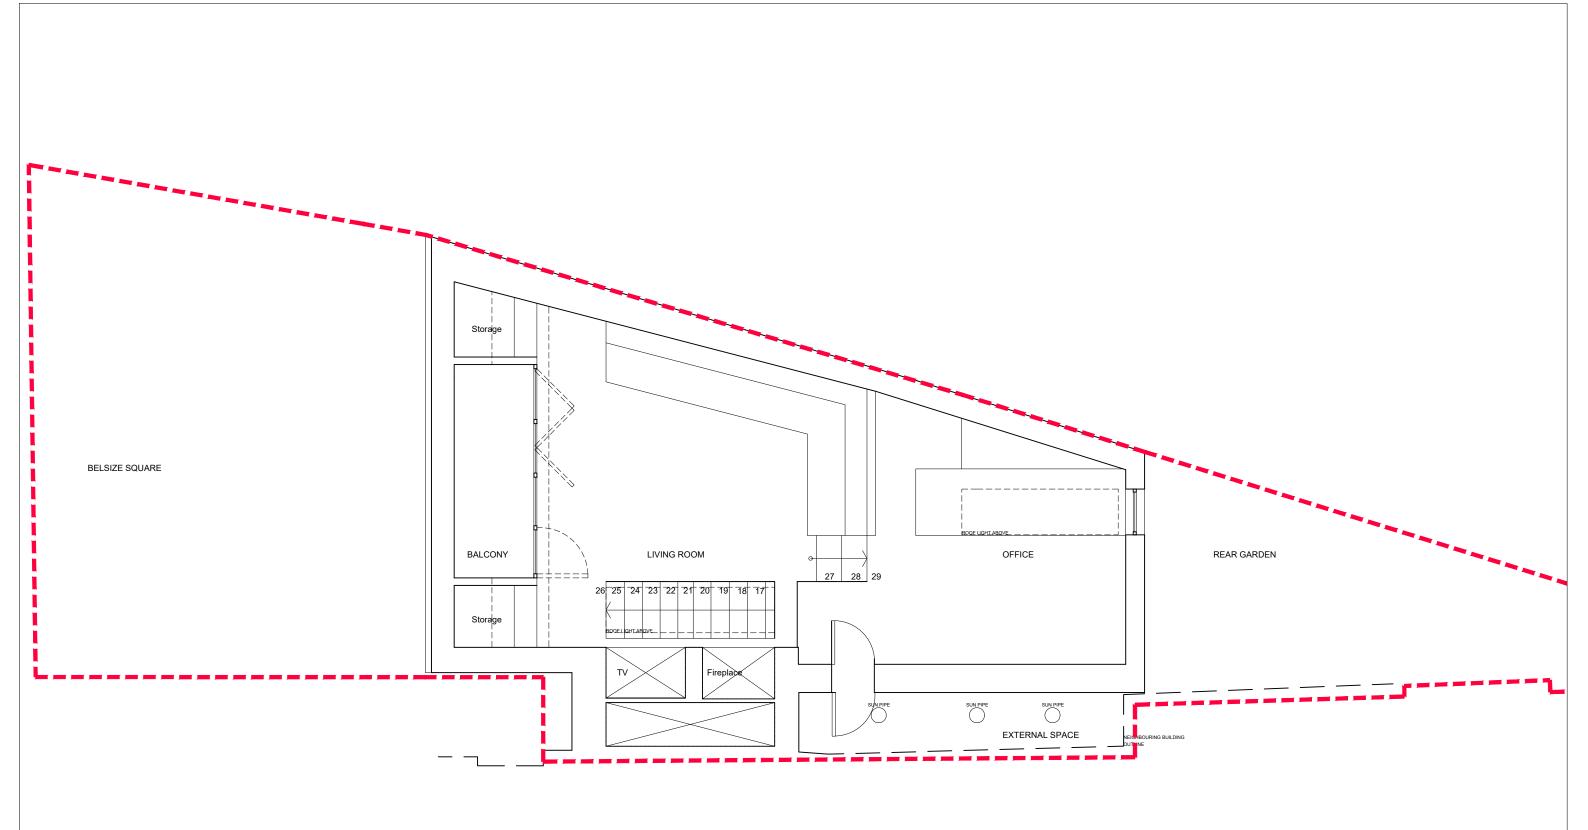

| Notes                                                                                                                                                                                                                                                                                                                                  | Revision                  | Studio Gil LTD                                                               | Project:        | THE COACH HOUSE, 50A BELSIZE SQUARE, LONDON NW3 4HN |            |                |           |  |
|----------------------------------------------------------------------------------------------------------------------------------------------------------------------------------------------------------------------------------------------------------------------------------------------------------------------------------------|---------------------------|------------------------------------------------------------------------------|-----------------|-----------------------------------------------------|------------|----------------|-----------|--|
|                                                                                                                                                                                                                                                                                                                                        | Floor 5<br>Hannibal House |                                                                              | Drawing Title:  | Existing Second Floor Plan                          |            |                |           |  |
|                                                                                                                                                                                                                                                                                                                                        |                           | Elephant & Castle Shopping Centre<br>London SE1 6TE<br>T: +44(0)207 6177 932 | Drawing Number: | 1507_EX_006                                         |            |                |           |  |
| This drawing is to be read in conjunction with all related drawings.  Do not scale from this drawing.                                                                                                                                                                                                                                  |                           |                                                                              | Scale:          | 1:50 @A3                                            |            | Date: May 2017 | Revision: |  |
| Con its care from that dissess).  All differencies much be called and well-did on risk before commencing any work or producing stupidavings. The originar should be retitled immediately all and dissequently of any discourages. The devalual prompting of an interview prompting of STORIO CO. LOS and only with the representation. |                           | E: mail@studio-gil.com                                                       | Status:         | for information                                     | for tender | for construct  | ion       |  |