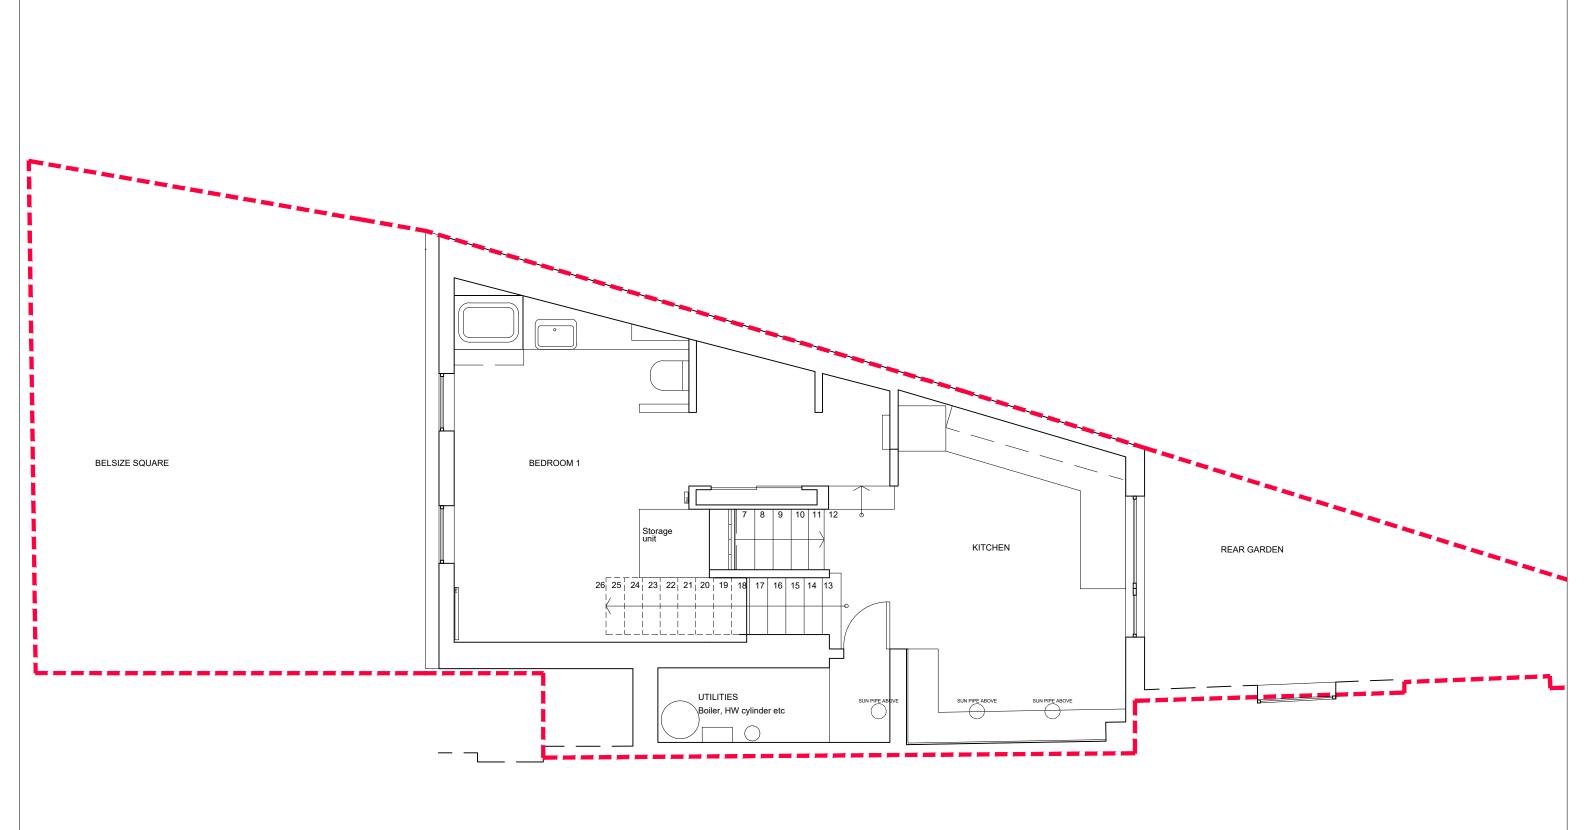

## NOTE:

NOT FOR CONSTRUCTION.

All dimensions to be checked and verified on site prior to commencement of any works. Any discrepancies to be brought to the immediate attention of the architect.

KEY

Site Boundary

Om 0.5m 1m 1.5m 2m 2.5m 3m 3.5m 4m 4.5m 5m

| Notes                                                                                                                                                                                                                                                                                                                                   | London SE1 6TE T: +44(0)207 6177 932 E: mail@studio-gil.com | Project:                                                                              | THE COACH HOUSE, 50A BELSIZE SQUARE, LONDON NW3 4HN |                           |            |                |           |
|-----------------------------------------------------------------------------------------------------------------------------------------------------------------------------------------------------------------------------------------------------------------------------------------------------------------------------------------|-------------------------------------------------------------|---------------------------------------------------------------------------------------|-----------------------------------------------------|---------------------------|------------|----------------|-----------|
| This stunding in lake most is conjunction with all solided disadings.                                                                                                                                                                                                                                                                   |                                                             | Hannibal House Elephant & Castle Shopping Centre London SE1 6TE T: +44(0)207 6177 932 | Drawing Title:                                      | Existing First Floor Plan |            |                |           |
|                                                                                                                                                                                                                                                                                                                                         |                                                             |                                                                                       | Drawing Number:                                     | 1507_EX_005               |            |                |           |
|                                                                                                                                                                                                                                                                                                                                         |                                                             |                                                                                       | Scale:                                              | 1:50 @A3                  |            | Date: May 2017 | Revision: |
| Do not scale from this drawing.  All differencions must be drawind and verified on site before commencing any work or producing shapdrawings.  This originator should be conflicted immediately of any discrepancy.  This drawing is originally and remains prompting of STADIO Dist. LTD and may not be reproduced without permission. |                                                             |                                                                                       | Status:                                             | for information           | for tender | for construct  | ion       |