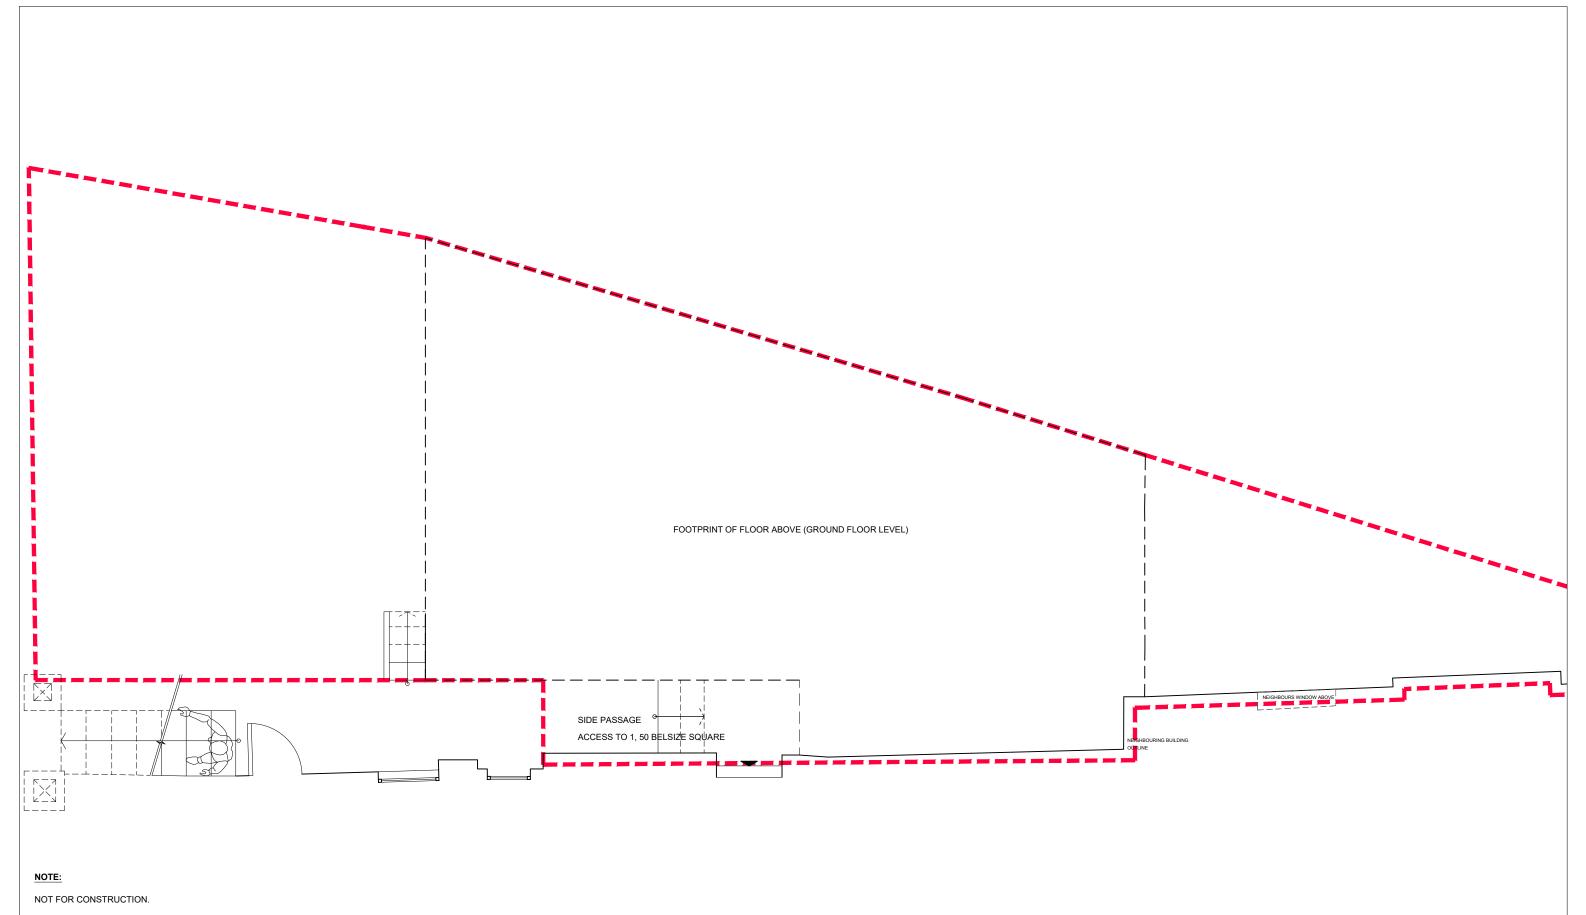

All dimensions to be checked and verified on site prior to commencement of any works. Any discrepancies to be brought to the immediate attention of the architect.

KEY
Site Boundary

| 0m | 0.5m | 1m | 1.5m | 2m | 2.5m | 3m | 3.5m | 4m | 4.5m | 5m |
|----|------|----|------|----|------|----|------|----|------|----|
|    |      |    |      |    |      |    |      |    |      |    |

|   | THE COACH HOUSE, 50A BELSIZE SQUARE, LONDON NW3 4HN |                                  |            |                |           |  |  |  |
|---|-----------------------------------------------------|----------------------------------|------------|----------------|-----------|--|--|--|
|   | Drawing Title:                                      | Existing Lower Ground Floor Plan |            |                |           |  |  |  |
| е | Dizaning Number: 1507_EX_003                        |                                  |            |                |           |  |  |  |
|   | Scale:                                              | 1:50 @A3                         |            | Date: May 2017 | Revision: |  |  |  |
|   | Status:                                             | for information                  | for tender | for construc   | ction     |  |  |  |