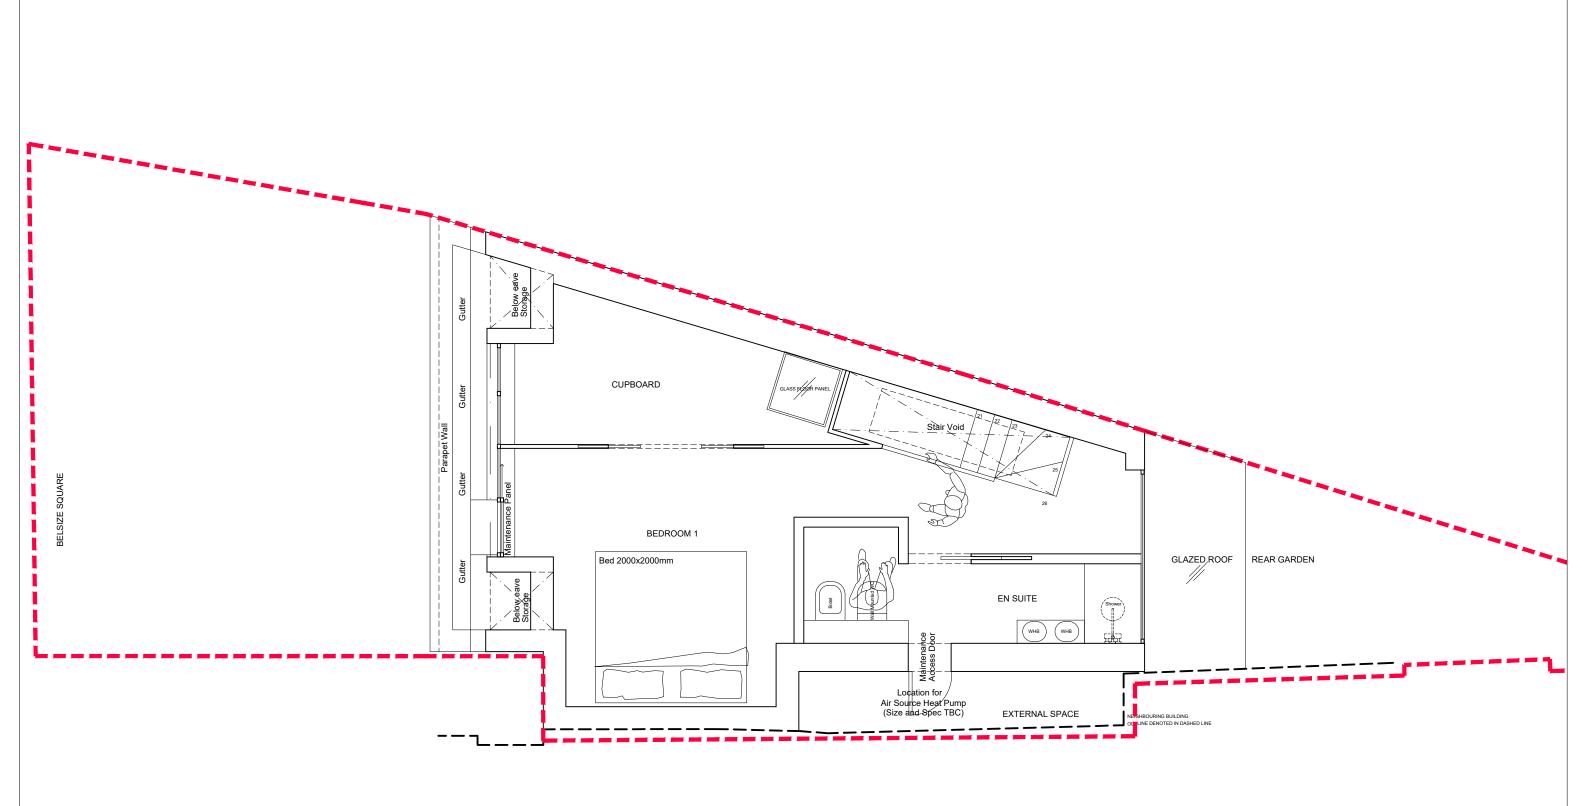

## NOTE:

NOT FOR CONSTRUCTION.

All dimensions to be checked and verified on site prior to commencement of any works. Any discrepancies to be brought to the immediate attention of the architect.

Site Boundary

0m 0.5m 1m 1.5m 2m 2.5m 3m 3.5m 4m 4.5m 5m

| ١                    | Votes                                                                                                                                                                                                                                                                                                                                                                                                                                                              | Revision | Studio Gil LTD Floor 5 Hannibal House Elephant & Castle Shopping Centre | Project:        | THE COACH HOUSE, 50A BELSIZE SQUARE, LONDON NW3 4HN Proposed Second Floor Plan |            |                  |           |
|----------------------|--------------------------------------------------------------------------------------------------------------------------------------------------------------------------------------------------------------------------------------------------------------------------------------------------------------------------------------------------------------------------------------------------------------------------------------------------------------------|----------|-------------------------------------------------------------------------|-----------------|--------------------------------------------------------------------------------|------------|------------------|-----------|
|                      |                                                                                                                                                                                                                                                                                                                                                                                                                                                                    |          |                                                                         | Drawing Title:  |                                                                                |            |                  |           |
|                      |                                                                                                                                                                                                                                                                                                                                                                                                                                                                    |          |                                                                         | Drawing Number: | 1507_PL_006                                                                    |            |                  |           |
| Do n<br>All o<br>The | his drawing is to be read in conjunction with all related drawings.                                                                                                                                                                                                                                                                                                                                                                                                |          | London SE1 6TE<br>T: +44(0)207 6177 932                                 | Scale:          | 1:50 @A3                                                                       |            | Date: May 2017   | Revision: |
|                      | red scale from this dealing.  (in commission must be deviced and welf-led on site better commercing any work or producing strapsfarwings,  red plants must be fail for feed for selled the commercing any work or producing strapsfarwings,  red plants must be recorded as welf-led on selled better commercing any work or producing strapsfarwings,  red plants are commercial warmen proper of ECDIO COL IC LOS and may set the reproduced without permission. |          | E: mail@studio-gil.com                                                  | Status:         | for information                                                                | for tender | for construction | n         |